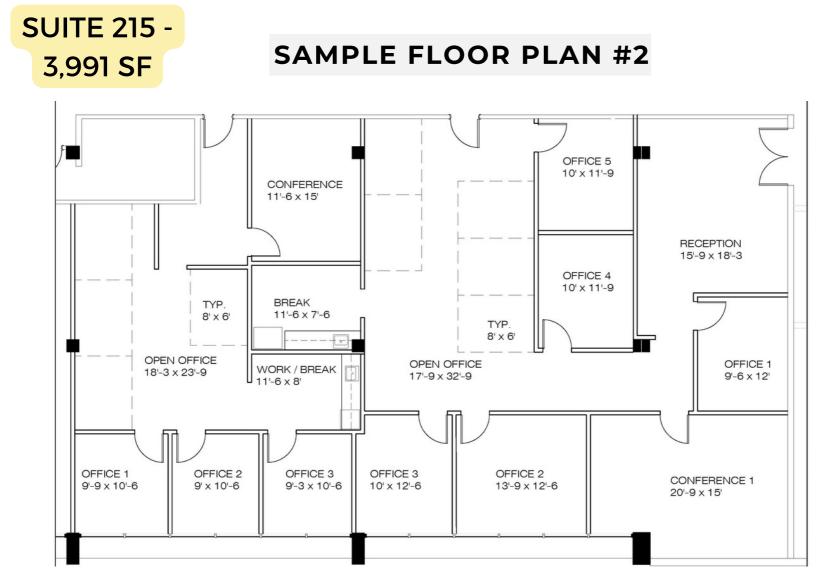

igsquire Located at the intersection of Golden Gate Parkway & Airport Pulling Road

Investment

Corporation

**Properties** 

2640 Golden Gate Parkway | Naples, FL 34105

\*Costs associated with buildout of selected floor plan will impact base rental rate\*