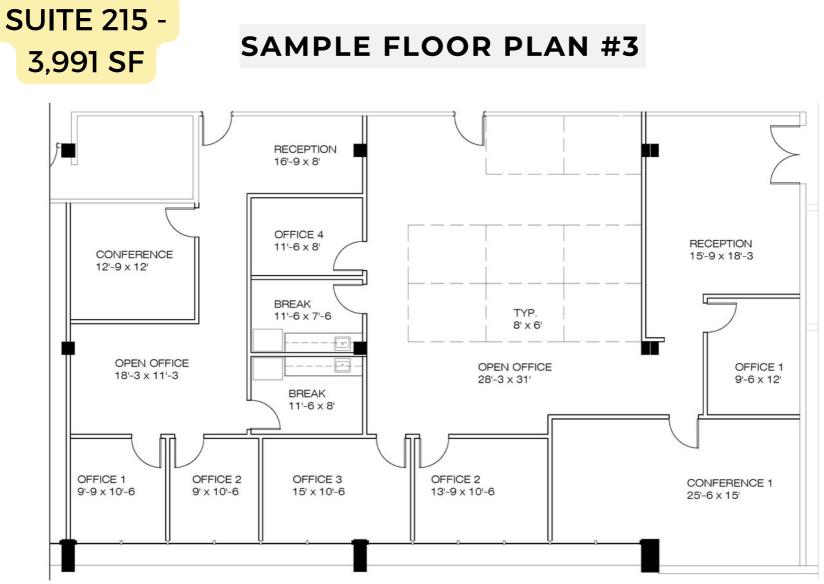

igsquire Located at the intersection of Golden Gate Parkway & Airport Pulling Road

Investment

Corporation

**Properties** 

2640 Golden Gate Parkway | Naples, FL 34105

\*Costs associated with buildout of selected floor plan will impact base rental rate\*