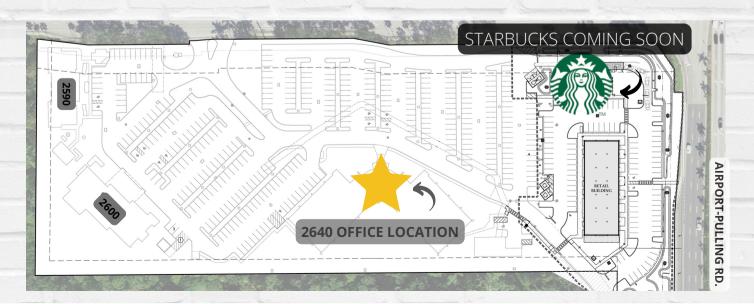

Conveniently located in a wooded parcel at the intersection of Golden Gate Parkway and Airport Pulling Road, just two miles from the I-75 interchange and four miles from notable Fifth Avenue South.

♀ Located at the intersection of Golden Gate Parkway & Airport Pulling Road

♀ Located at the intersection of Golden Gate Parkway & Airport Pulling Road

Investment

Corporation

**Properties** 

click ?

G

Google Maps