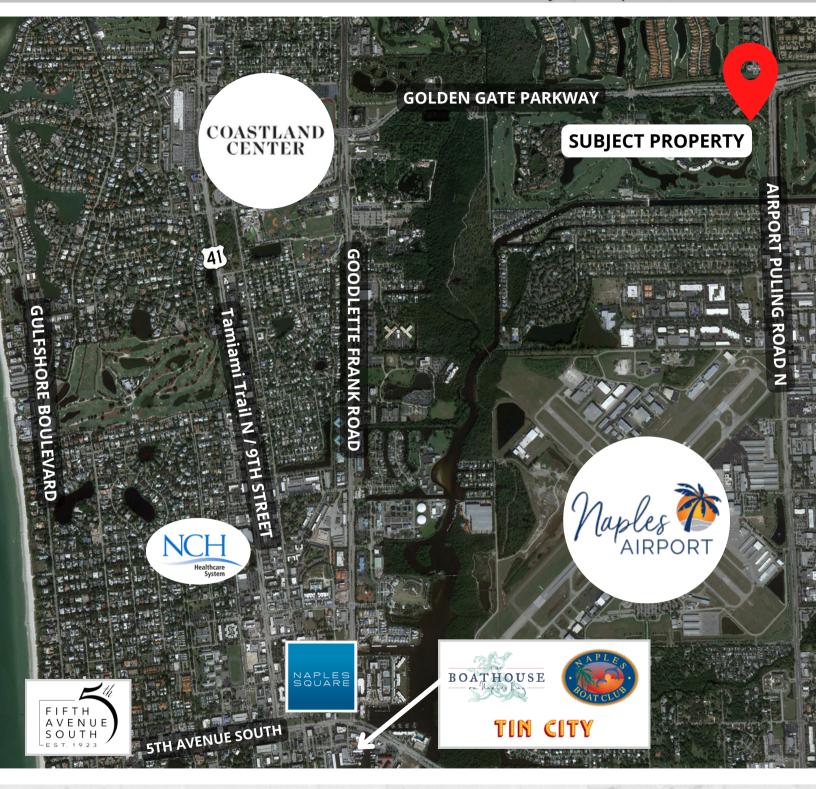

Conveniently located in a wooded parcel at the intersection of Golden Gate Parkway and Airport Pulling Road, just two miles from the I-75 interchange and four miles from notable Fifth Avenue South.

♀ Located at the intersection of Golden Gate Parkway & Airport Pulling Road

♀ Located at the intersection of Golden Gate Parkway & Airport Pulling Road

Investment

Corporation

**Properties** 

click ?

G

Google Maps