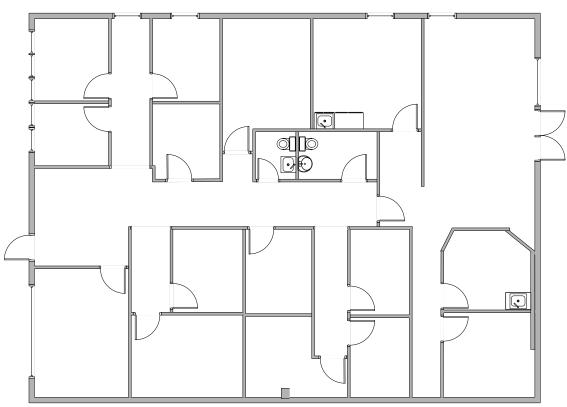

6903 - 7129 University Boulevard, Winter Park FL 32792

## SITE PLAN



| BLDG I                 | BLDG II (B)                                                                | BLDG III (A)           | BLDG III (B)           |
|------------------------|----------------------------------------------------------------------------|------------------------|------------------------|
| Suite 7129 – 2,425± SF | Suite 6903 – 3,264± SF<br>Suite 6921 – 4,154± SF<br>Suite 6947 – 2,566± SF | Suite 7051 – 2,535± SF | Suite 6985 – 6,397± SF |

6903 - 7129 University Boulevard, Winter Park FL 32792

### SUITE 6903 | 3,264 ± SF



### PLEASE CONTACT:

Colin Morrison

First Vice President +1 407 404 5104 colin.morrison1@cbre.com © 2024 CBRE, Inc. All rights reserved. This information has been obtained from sources believed reliable, but has not been verified for accuracy or completeness. You should conduct a careful, independent investigation of the property and verify all information. Any reliance on this information is solely at your own risk. CBRE and the CBRE logo are service marks of CBRE, Inc. All other marks displayed on this document are the property of their respective owners, and the use of such logos does not imply any affiliation with or endorsement of CBRE. Photos herein are the property of their respective owners. Use of these images without the express written consent of the owner is prohibited.

690