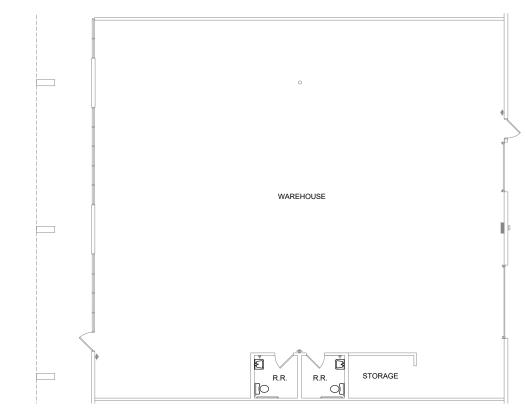

### SUITE 6903 | 3,264 ± SF

### SUITE 6947 | 2,566± SF

### SUITE 7129 | 2,425± SF