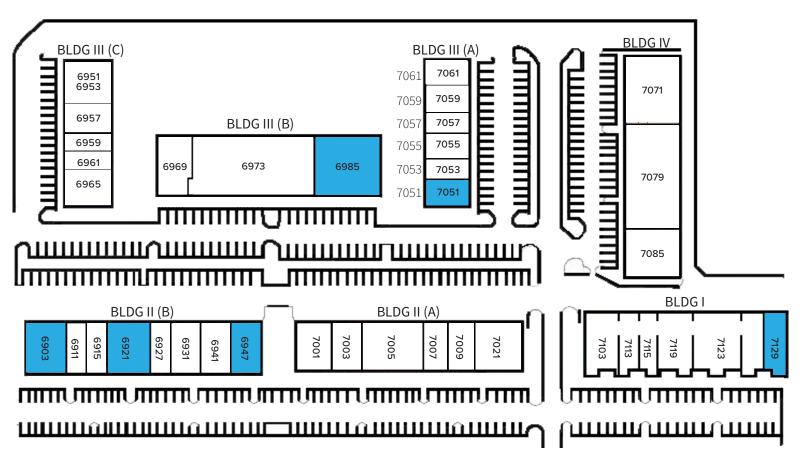

## SITE PLAN

| BLDG I                 | BLDG II (B)                                                                | BLDG III (A)           | BLDG III (B)           |
|------------------------|----------------------------------------------------------------------------|------------------------|------------------------|
| Suite 7129 – 2,425± SF | Suite 6903 – 3,264± SF<br>Suite 6921 – 4,154± SF<br>Suite 6947 – 2,566± SF | Suite 7051 – 2,535± SF | Suite 6985 – 6,397± SF |