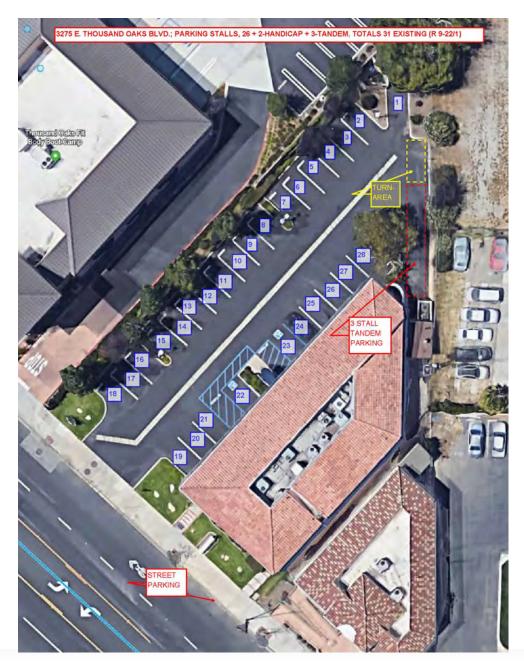

This floor plan is a partial section of the Ground Floor page 1 (or sometimes abbreviated as "GRN-FLR") of 3275 E. Thousand Oaks Blvd., Thousand Oaks, CA ("Property"); diagram(s), drawings, floor plan(s), and measurement(s), if provided, are only estimates and are not to scale, all "Parties" interested are to make all their own independent investigations (including all measurements of Property); to further paraphrase from the disclaimer below, this is only intended to represent the flow of the Property and does not in fact accurately represent the Property. (R 9-22/1)