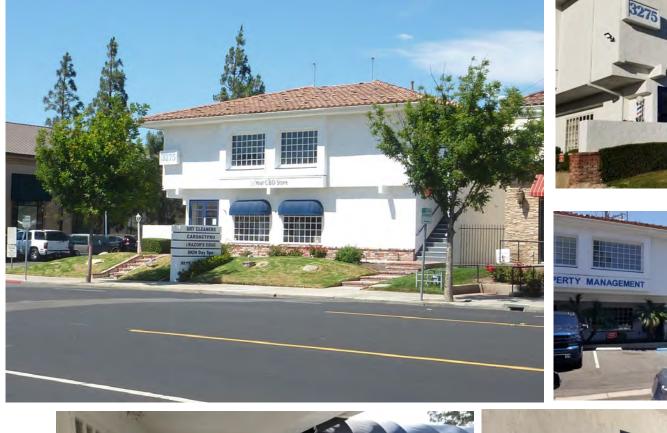

# 3275 THOUSAND OAKS BLVD

14002 000

SUPPREAM PROVIDE

THOUSAND OAKS, CA

OFFICE BUILDING MID SIZE

CARSNETPR

Your CBD Store

#### PROPERTY OVERVIEW

LISTING PRICE: \$3,290,000

This 2-story office/retail building has outstanding exposure on Thousand Oaks Blvd.; excellent opportunities for an investor or an owner user; possibilities with the broker owner to consider a joint venture and seller carryback financing. Features include: French windows; used brick accents; fabulous signage; current square footage availability is approximately 110 to 2,310-SF (subject to change); located centrally in the community, near to both the 101 & 23 freeways with easy access. A wonderful working and living environment with excellent demographics; close proximity to restaurants, recreation, and entertainment. A very short distance to the Post Office and public transportation which includes a covered bus stop.