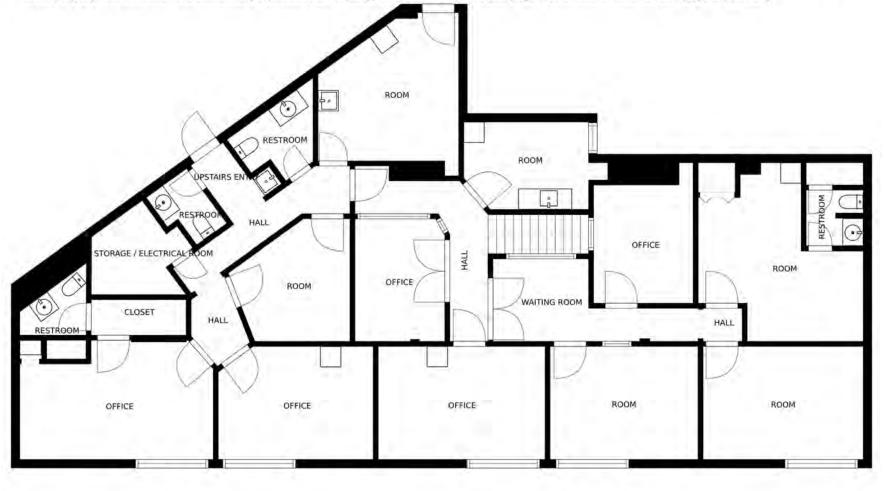

#### FlōPlan

This floor plan is a partial section of the Second Floor page 1 of 2 (or sometimes abbreviated as "2ND-FLR-P1") of 3275 E. Thousand Oaks Blvd., Thousand Oaks, CA ("Property"); diagram(s), drawings, floor plan(s), and measurement(s), if provided, are only estimates and are not to scale, all "Parties" interested are to make all their own independent investigations (including all measurements of Property); to further paraphrase from the disclaimer below, this is only intended to represent the flow of the Property and does not in fact accurately represent the Property; note, this is Second Floor page 1, refer also to Second Floor page 2. (R 9-22/1)