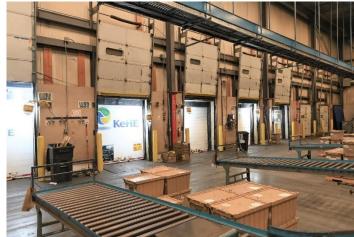

LED lighting
Brand new asphalt and seal coat on parking & loading areas
32' clear height, heavy power, and much more
Close access to I-69 and area amenities

- Address:
  - 225 N Daniels Way Bloomington IN
- Contact Person:

  Robin Wong Property Manager
  408.915.5519

  robin@ehjmanagement.com

### FOR SALE & FOR LEASE



#### **Building Information**

Built-up Area: 160000 sf total

Vacant: 80000 sf available 12750 sf office

available:

Land size: 20.2 acres

Zoning:

Docks: 10 3 (7' x 10')

10 (7' x 8')

Clear Height: 32'

Power:

Parking: 170 space to be share with

Lease Rate: 6 \$ /year NNN









### **BLUEPRINT**





### **Layout Plan**

Warehouse Facility 225 N. Daniels Way Bloomington Indiana

# WAREHOUSE & OFFICE



#### **Warehouse & Office Interior picture display**















# THE MAP



**Warehouse Facility 225 N.** 

**Daniels Way** 

**Bloomington Indiana**