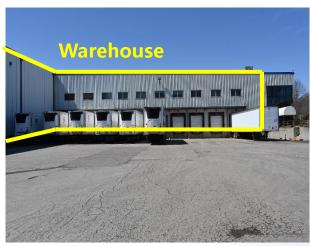

s Way Bloomington Indiana







### **Description**

Located on the westside of Bloomington, Indiana in well-established Park 48 Business Park
In excellent condition with new roof, HVAC & LED lighting
Brand new asphalt and seal coat on parking & loading areas
32' clear height, heavy power, and much more
Close access to I-69 and area amenities

- Address:
  - 225 N Daniels Way Bloomington IN
- Contact Person:

  Robin Wong Property Manager
  408.915.5519

  robin@ehjmanagement.com

### FOR SALE & FOR LEASE



#### **Building Information**

Built-up Area: 160000 sf total

Vacant: 80000 sf available 12750 sf office

available:

Land size: 20.2 acres

Zoning:

Docks: 10 3 (7' x 10')

10 (7' x 8')

Clear Height: 32'

Power:

Parking: 170 space to be share with

Lease Rate: 6 \$ /year NNN









### **BLUEPRINT**





### **Layout Plan**

Warehouse Facility 225 N. Daniels Way Bloomington Indiana

# WAREHOUSE & OFFICE



#### **Warehouse & Office Interior picture display**















# THE MAP



**Warehouse Facility 225 N.** 

**Daniels Way** 

**Bloomington Indiana**