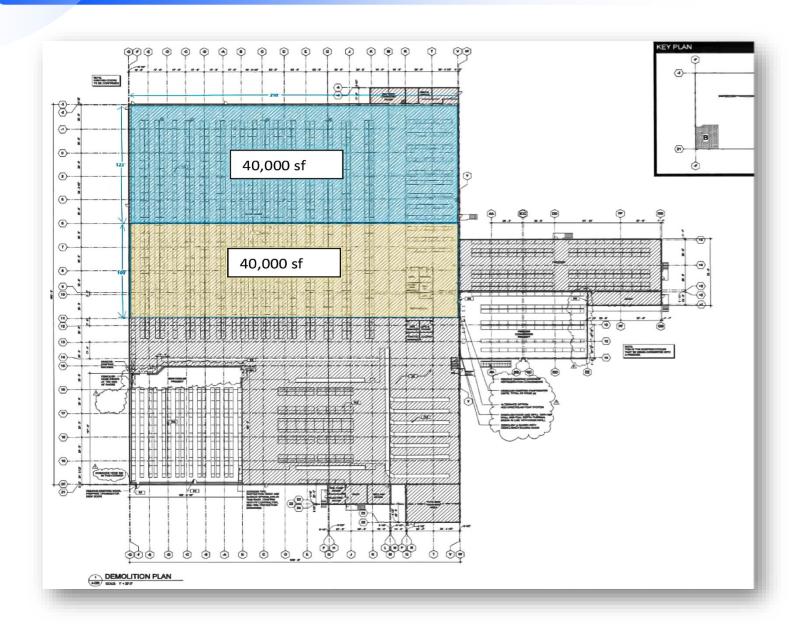

### **BLUEPRINT**

### **Layout Plan**

Warehouse Facility 225 N. Daniels Way Bloomington Indiana

#### **Building Information**

Built-up Area: 160000 sf total

Vacant: 80000 sf available 12750 sf office

available:

Land size: 20.2 acres

Zoning:

Docks: 10 3 (7' x 10')

10 (7' x 8')