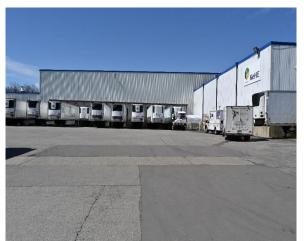

C & LED lighting
Brand new asphalt and seal coat on parking & loading areas
32' clear height, heavy power, and much more
Close access to I-69 and area amenities

- Address:
  - 225 N Daniels Way Bloomington IN
- Contact Person:

  Robin Wong Property Manager
  408.915.5519

  robin@ehjmanagement.com

### FOR SALE & FOR LEASE



#### **Building Information**

Built-up Area: 160000 sf total

Vacant: 80000 sf available 12750 sf office

available:

Land size: 20.2 acres

Zoning:

Docks: 10 3 (7' x 10')

10 (7' x 8')

Clear Height: 32'

Power:

Parking: 170 space to be share with

Lease Rate: 6 \$ /year NNN









### **BLUEPRINT**





### **Layout Plan**

Warehouse Facility 225 N. Daniels Way Bloomington Indiana

# WAREHOUSE & OFFICE



#### **Warehouse & Office Interior picture display**















# THE MAP



**Warehouse Facility 225 N.** 

**Daniels Way** 

**Bloomington Indiana**