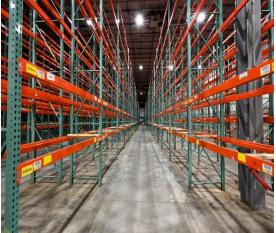

& LED lighting
Brand new asphalt and seal coat on parking & loading areas
32' clear height, heavy power, and much more
Close access to I-69 and area amenities

- Address:
  - 225 N Daniels Way Bloomington IN
- Contact Person:

  Robin Wong Property Manager
  408.915.5519

  robin@ehjmanagement.com

### FOR SALE & FOR LEASE



#### **Building Information**

Built-up Area: 160000 sf total

Vacant: 80000 sf available 12750 sf office

available:

Land size: 20.2 acres

Zoning:

Docks: 10 3 (7' x 10')

10 (7' x 8')

Clear Height: 32'

Power:

Parking: 170 space to be share with

Lease Rate: 6 \$ /year NNN









### **BLUEPRINT**





### **Layout Plan**

Warehouse Facility 225 N. Daniels Way Bloomington Indiana

# WAREHOUSE & OFFICE



#### **Warehouse & Office Interior picture display**















# THE MAP



**Warehouse Facility 225 N.** 

**Daniels Way** 

**Bloomington Indiana**