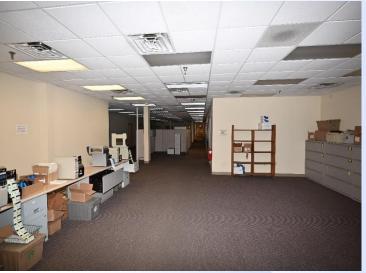

ting
Brand new asphalt and seal coat on parking & loading areas
32' clear height, heavy power, and much more
Close access to I-69 and area amenities

- Address:
  - 225 N Daniels Way Bloomington IN
- Contact Person:

  Robin Wong Property Manager
  408.915.5519

  robin@ehjmanagement.com

### FOR SALE & FOR LEASE



#### **Building Information**

Built-up Area: 160000 sf total

Vacant: 80000 sf available 12750 sf office

available:

Land size: 20.2 acres

Zoning:

Docks: 10 3 (7' x 10')

10 (7' x 8')

Clear Height: 32'

Power:

Parking: 170 space to be share with

Lease Rate: 6 \$ /year NNN









### **BLUEPRINT**





### **Layout Plan**

Warehouse Facility 225 N. Daniels Way Bloomington Indiana

# WAREHOUSE & OFFICE



#### **Warehouse & Office Interior picture display**















# THE MAP



**Warehouse Facility 225 N.** 

**Daniels Way** 

**Bloomington Indiana**