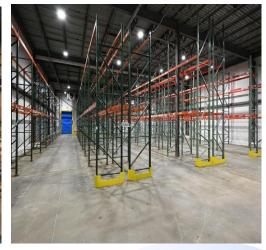

D lighting
Brand new asphalt and seal coat on parking & loading areas
32' clear height, heavy power, and much more
Close access to I-69 and area amenities

- Address:
  - 225 N Daniels Way Bloomington IN
- Contact Person:

  Robin Wong Property Manager
  408.915.5519

  robin@ehjmanagement.com

### FOR SALE & FOR LEASE



#### **Building Information**

Built-up Area: 160000 sf total

Vacant: 80000 sf available 12750 sf office

available:

Land size: 20.2 acres

Zoning:

Docks: 10 3 (7' x 10')

10 (7' x 8')

Clear Height: 32'

Power:

Parking: 170 space to be share with

Lease Rate: 6 \$ /year NNN









### **BLUEPRINT**





### **Layout Plan**

Warehouse Facility 225 N. Daniels Way Bloomington Indiana

# WAREHOUSE & OFFICE



#### **Warehouse & Office Interior picture display**















# THE MAP



**Warehouse Facility 225 N.** 

**Daniels Way** 

**Bloomington Indiana**