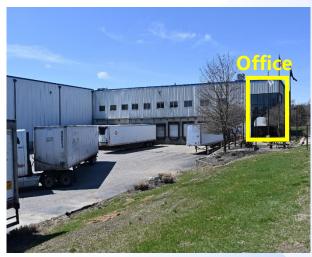

Way Bloomington Indiana







### **Description**

Located on the westside of Bloomington, Indiana in well-established Park 48 Business Park
In excellent condition with new roof, HVAC & LED lighting
Brand new asphalt and seal coat on parking & loading areas
32' clear height, heavy power, and much more
Close access to I-69 and area amenities

- Address:
  - 225 N Daniels Way Bloomington IN
- Contact Person:

  Robin Wong Property Manager
  408.915.5519

  robin@ehjmanagement.com

### FOR SALE & FOR LEASE



#### **Building Information**

Built-up Area: 160000 sf total

Vacant: 80000 sf available 12750 sf office

available:

Land size: 20.2 acres

Zoning:

Docks: 10 3 (7' x 10')

10 (7' x 8')

Clear Height: 32'

Power:

Parking: 170 space to be share with

Lease Rate: 6 \$ /year NNN









### **BLUEPRINT**





### **Layout Plan**

Warehouse Facility 225 N. Daniels Way Bloomington Indiana

# WAREHOUSE & OFFICE



#### **Warehouse & Office Interior picture display**















# THE MAP



**Warehouse Facility 225 N.** 

**Daniels Way** 

**Bloomington Indiana**