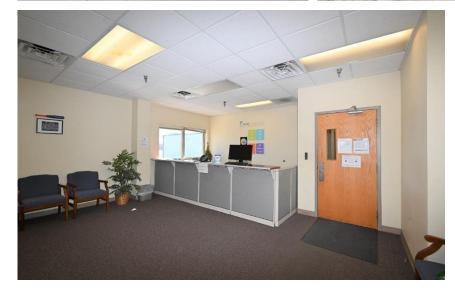

lighting
Brand new asphalt and seal coat on parking & loading areas
32' clear height, heavy power, and much more
Close access to I-69 and area amenities

- Address:
  - 225 N Daniels Way Bloomington IN
- Contact Person:

  Robin Wong Property Manager
  408.915.5519

  robin@ehjmanagement.com

### FOR SALE & FOR LEASE



#### **Building Information**

Built-up Area: 160000 sf total

Vacant: 80000 sf available 12750 sf office

available:

Land size: 20.2 acres

Zoning:

Docks: 10 3 (7' x 10')

10 (7' x 8')

Clear Height: 32'

Power:

Parking: 170 space to be share with

Lease Rate: 6 \$ /year NNN









### **BLUEPRINT**





### **Layout Plan**

Warehouse Facility 225 N. Daniels Way Bloomington Indiana

# WAREHOUSE & OFFICE



#### **Warehouse & Office Interior picture display**















# THE MAP



**Warehouse Facility 225 N.** 

**Daniels Way** 

**Bloomington Indiana**