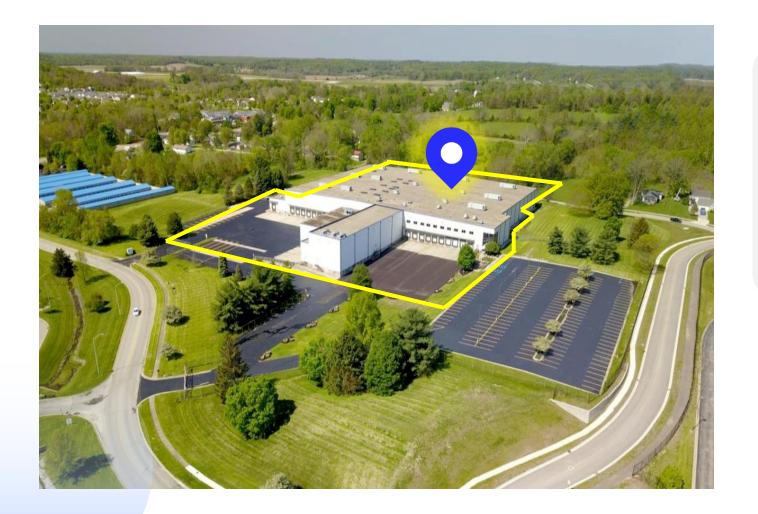

# FOR SALE & FOR LEASE

Warehouse Facility 225 N Daniels Way Bloomington Indiana

### **Description**

Located on the westside of Bloomington, Indiana in well-established Park 48 Business Park
In excellent condition with new roof, HVAC & LED lighting
Brand new asphalt and seal coat on parking & loading areas
32' clear height, heavy power, and much more
Close access to I-69 and area amenities

### **Layout Plan**

Warehouse Facility 225 N. Daniels Way Bloomington Indiana