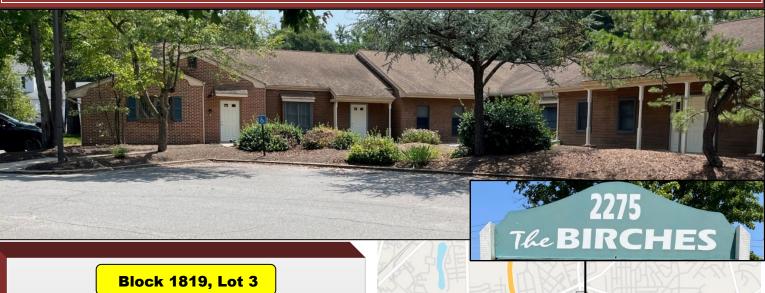

## "The Birches Office Complex"

Medical/Professional Office Suites 2275 Whitehorse-Mercerville Rd, Hamilton Twp., Mercer County, NJ 08619

**Available Lease Space** 

Suite # Sq. Ft. Base Rent/Mo.

• # **1**&2 **1**,950 \$2,250

### 2275 Whitehorse-Mercerville Rd Hamilton Twp., Mercer County, NJ 08619

**Location**: The Birches Office Complex

2275 Whitehorse-Mercerville Rd Hamilton Twp., Mercer County, NJ

08619

**Description:** Medical/Professional office suite

# 2275 Whitehorse-Mercerville Rd, Hamilton, NJ 08619 Building

#### 2275 Whitehorse-Mercerville Rd, Hamilton, NJ 08619 Suites 1&2

2275 Whitehorse-Mercerville Rd, Hamilton, NJ 08619

2275 Whitehorse-Mercerville Rd, Hamilton, NJ 08619