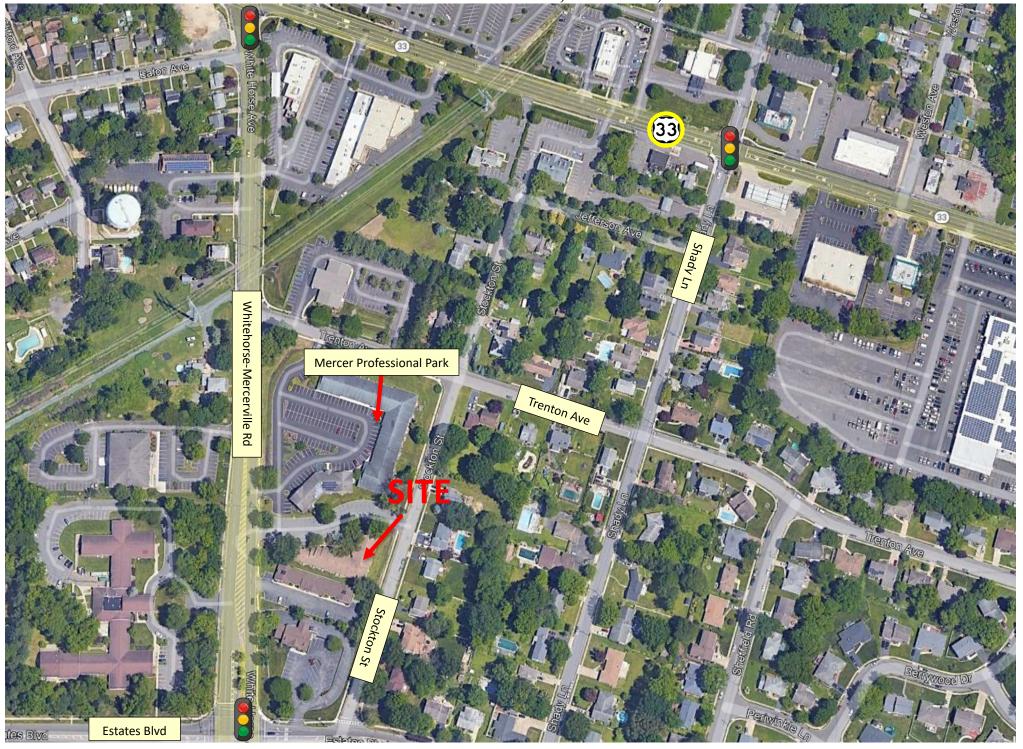

### 2275 Whitehorse-Mercerville Rd Hamilton Twp., Mercer County, NJ 08619

**Location**: The Birches Office Complex

2275 Whitehorse-Mercerville Rd Hamilton Twp., Mercer County, NJ

08619

**Description:** Medical/Professional office suite

#### 2275 Whitehorse-Mercerville Rd, Hamilton, NJ 08619 Suites 1&2

2275 Whitehorse-Mercerville Rd, Hamilton, NJ 08619

2275 Whitehorse-Mercerville Rd, Hamilton, NJ 08619