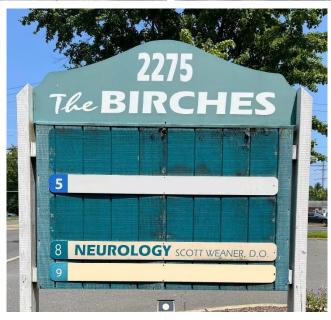

## "The Birches Office Complex"

Medical/Professional Office Suites 2275 Whitehorse-Mercerville Rd, Hamilton Twp., Mercer County, NJ 08619

**Available Lease Space** 

Suite # Sq. Ft. Base Rent/Mo.

• # **1**&2 **1**,950 \$2,250

### 2275 Whitehorse-Mercerville Rd Hamilton Twp., Mercer County, NJ 08619

**Location**: The Birches Office Complex

2275 Whitehorse-Mercerville Rd Hamilton Twp., Mercer County, NJ

08619

**Description:** Medical/Professional office suite