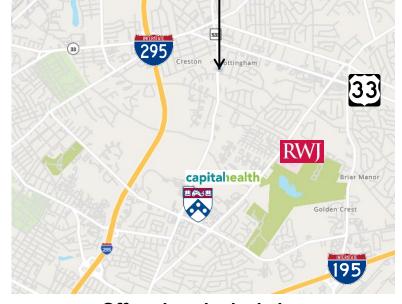

CAMs are charged quarterly at \$8.00/SF.

Tenant pays heat/electric.

Conveniently located in close proximity to RWJ Hospital at Hamilton, Capital Health facility, and Penn Medicine at Hamilton.

Easy access to I-195, I-295, I-95, Rt 33, RT US1, Rt 206, RT129, NJTP Exit #7A.