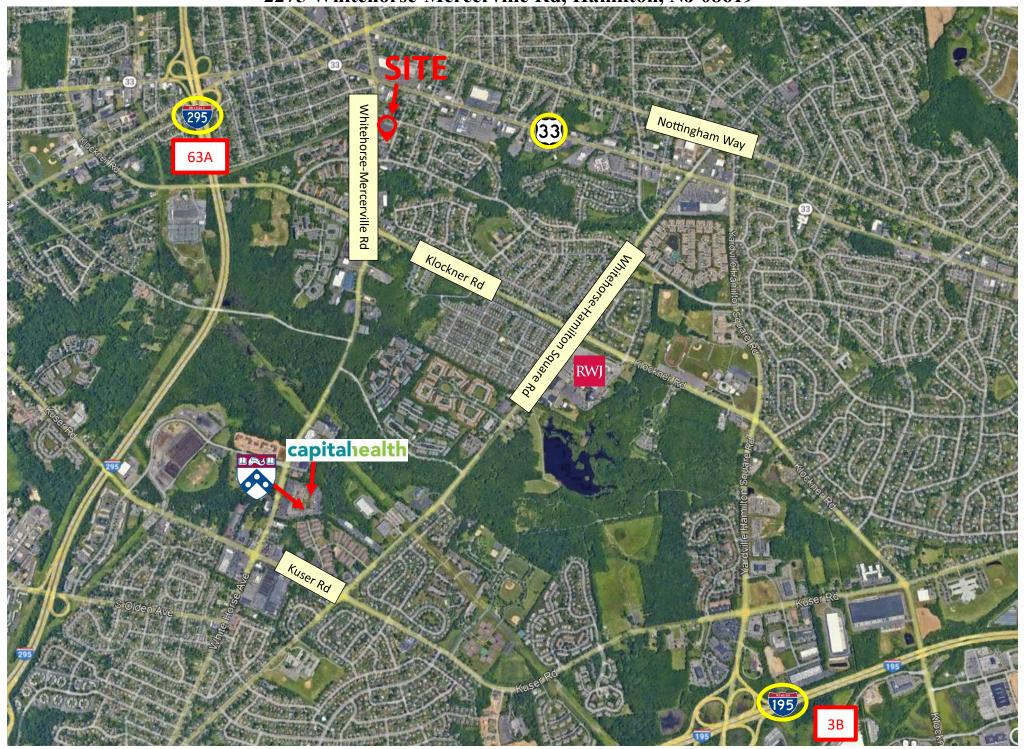

CAMs are charged quarterly at \$8.00/SF.

Tenant pays heat/electric.

Conveniently located in close proximity to RWJ Hospital at Hamilton, Capital Health facility, and Penn Medicine at Hamilton.

Easy access to I-195, I-295, I-95, Rt 33, RT US1, Rt 206, RT129, NJTP Exit #7A.

### 2275 Whitehorse-Mercerville Rd Hamilton Twp., Mercer County, NJ 08619

**Location**: The Birches Office Complex

2275 Whitehorse-Mercerville Rd Hamilton Twp., Mercer County, NJ

08619

**Description:** Medical/Professional office suite