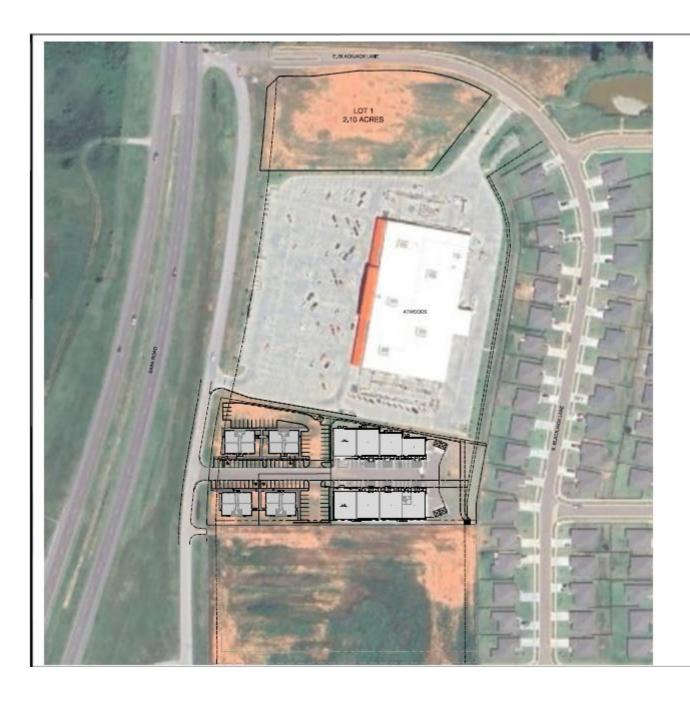

The Mustang South development includes Atwoods, 2 Flex-Industrial Buildings, and future construction of 4 Garden Offices. Mustang South offers great exposure to the highway growth between Tuttle and Mustang. Businesses within a mile radius include Atwoods, Lowes, Walmart, OnCue, and the St. Anthony Healthplex.

## MUSTANG SOUTH OFFICES

OVERALL SITE CONCEPT MUSTANG, OK

CONCEPT ILLUSTRATION DRAWING PREPARED APRIL 18, 2024