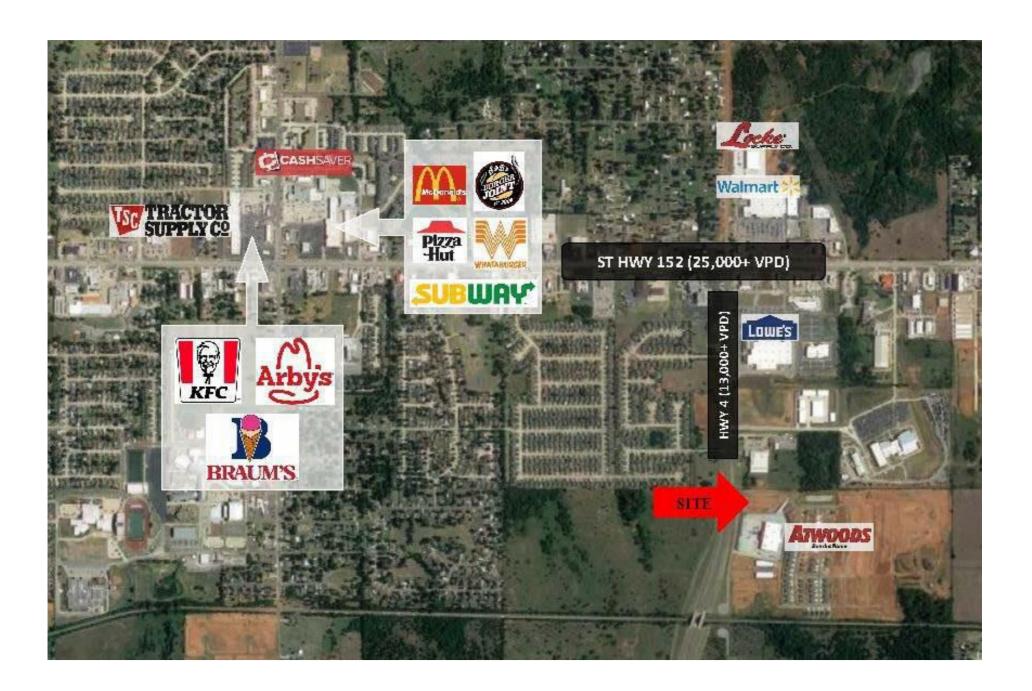

## **Mustang South – Pad Site**

Hwy 152 & Hwy in Mustang, OK

Located off Hwy 4, just south of Hwy 152 in Mustang, this property sits on the north side of Atwoods in Mustang.

Price: \$1,100,000

Lot Size: 2.10 AC (site is divisible)
Zoning: I3 – Heavy Industrial

The Mustang South development includes Atwoods, 2 Flex-Industrial Buildings, and future construction of 4 Garden Offices. Mustang South offers great exposure to the highway growth between Tuttle and Mustang. Businesses within a mile radius include Atwoods, Lowes, Walmart, OnCue, and the St. Anthony Healthplex.