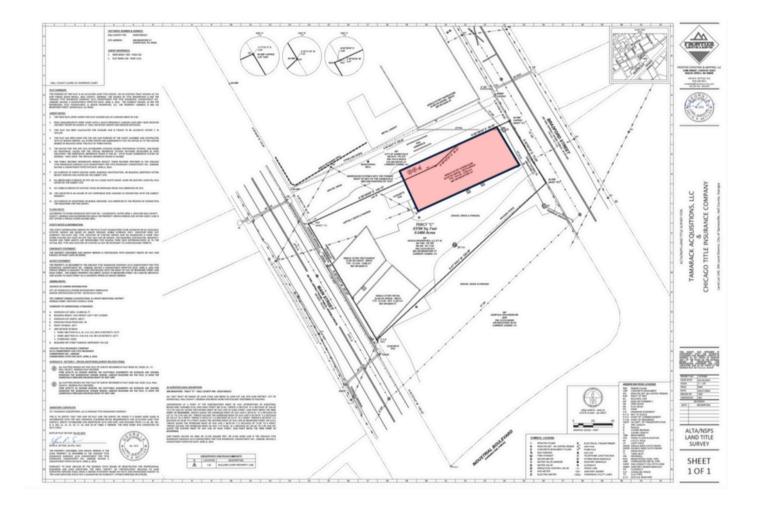

de space
- Two restrooms
- Conditioned warehouse space
- Located behind Inked Pig in midtown Gainesville
- Centrally located near I-985 between Exit 20 and 22
- Property to be used for dead storage
- Skylights in warehouse
- Located right off future Midtown Greenway Trail Extension and across from Remedy Distillery



#### Candler Real Estate | 135 Maple Street, Gainesville, GA 30501 | 770-988-6383 | www.candlerr.com



898 SW Bradford Street | Gainesville, GA 30501







#### Candler Real Estate | 135 Maple Street, Gainesville, GA 30501 | 770-988-6383 | www.candler.com



898 SW Bradford Street | Gainesville, GA 30501







#### Candler Real Estate | 135 Maple Street, Gainesville, GA 30501 | 770-988-6383 | www.candler.com



898 SW Bradford Street | Gainesville, GA 30501

# **SURVEY**





#### Candler Real Estate | 135 Maple Street, Gainesville, GA 30501 | 770-988-6383 | www.candler.com



898 SW Bradford Street | Gainesville, GA 30501





#### Candler Real Estate | 135 Maple Street, Gainesville, GA 30501 | 770-988-6383 | www.candler.com



### FOR MORE INFORMATION, PLEASE CONTACT:

## **BRIAN HUGHS, CCIM**

Principal/Associate Broker

o | 770-988-6383 c | 678-316-4445 brian@candler.com

# **BENNETT SMITH**

Sales Associate

c 770-718-6565 bennett@candler.com



#### Candler Real Estate | 135 Maple Street, Gainesville, GA 30501 | 770-988-6383 | www.candler.com