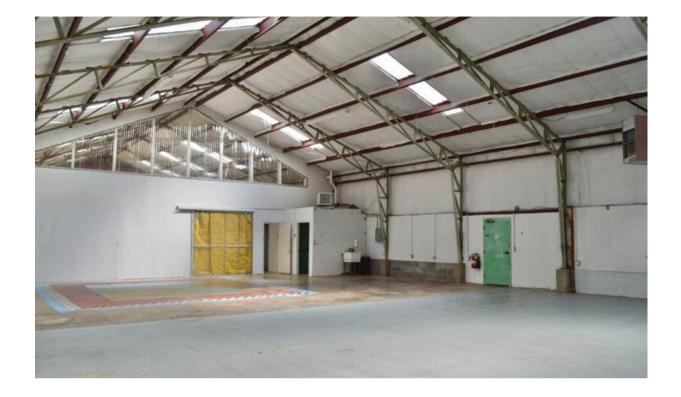

### **PROPERTY HIGHLIGHTS**

- 5,050 +/- square foot warehouse available for lease
- Potential to subdivide space
- Two restrooms
- Conditioned warehouse space
- Located behind Inked Pig in midtown Gainesville
- Centrally located near I-985 between Exit 20 and 22
- Property to be used for dead storage
- Skylights in warehouse
- Located right off future Midtown Greenway Trail Extension and across from Remedy Distillery