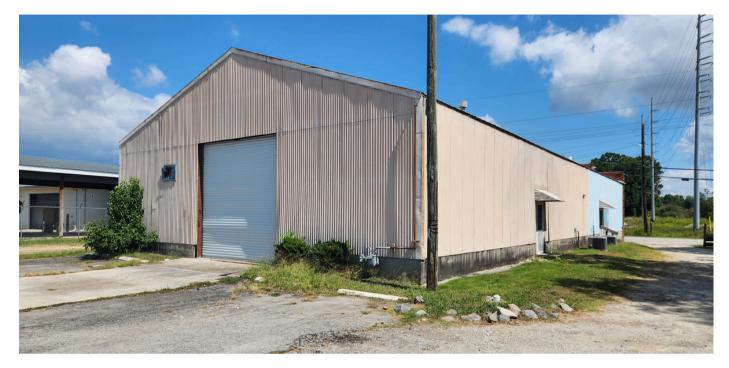

### **PROPERTY HIGHLIGHTS**

- 5,050 +/- square foot warehouse available for lease
- Potential to subdivide space
- Two restrooms
- Conditioned warehouse space
- Located behind Inked Pig in midtown Gainesville
- Centrally located near I-985 between Exit 20 and 22
- Property to be used for dead storage
- Skylights in warehouse
- Located right off future Midtown Greenway Trail Extension and across from Remedy Distillery