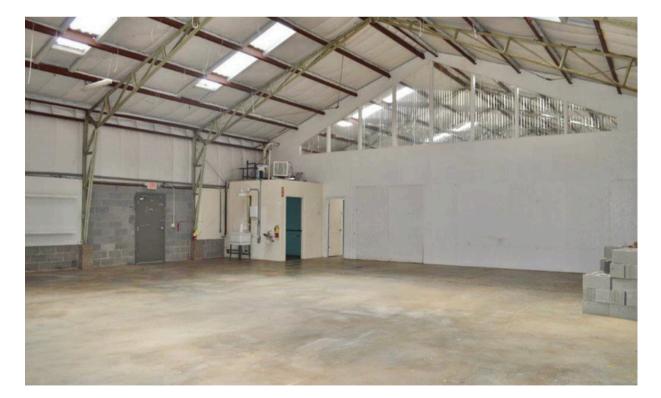

### **PROPERTY HIGHLIGHTS**

- 5,050 +/- square foot warehouse available for lease
- Potential to subdivide space
- Two restrooms
- Conditioned warehouse space
- Located behind Inked Pig in midtown Gainesville
- Centrally located near I-985 between Exit 20 and 22
- Property to be used for dead storage
- Skylights in warehouse
- Located right off future Midtown Greenway Trail Extension and across from Remedy Distillery