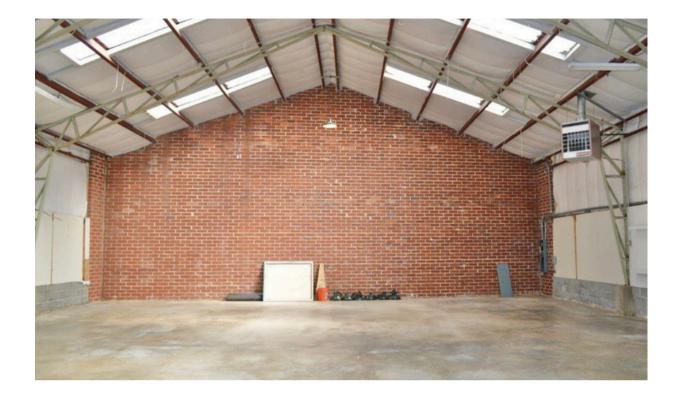

### **PROPERTY HIGHLIGHTS**

- 5,050 +/- square foot warehouse available for lease
- Potential to subdivide space
- Two restrooms
- Conditioned warehouse space
- Located behind Inked Pig in midtown Gainesville
- Centrally located near I-985 between Exit 20 and 22
- Property to be used for dead storage
- Skylights in warehouse
- Located right off future Midtown Greenway Trail Extension and across from Remedy Distillery