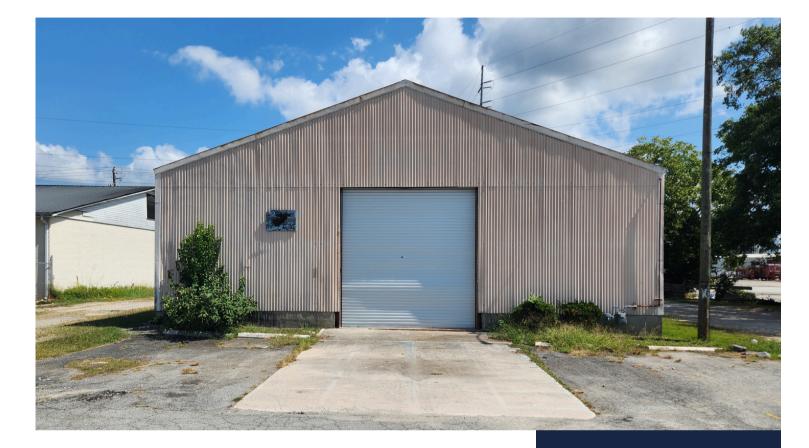

898 SW Bradford Street | Gainesville, GA 30501

# **STORAGE SPACE AVAILABLE**

| OFFERING SUMMARY |              |
|------------------|--------------|
| Lease Rate:      | \$7.95 (NNN) |
| Building Size:   | 5,050 +⁄- SF |
| Zoning:          | H-I          |
| Use:             | Dead Storage |

### **PROPERTY HIGHLIGHTS**

- 5,050 +/- square foot warehouse available for lease
- Potential to subdivide space
- Two restrooms
- Conditioned warehouse space
- Located behind Inked Pig in midtown Gainesville
- Centrally located near I-985 between Exit 20 and 22
- Property to be used for dead storage
- Skylights in warehouse
- Located right off future Midtown Greenway Trail Extension and across from Remedy Distillery