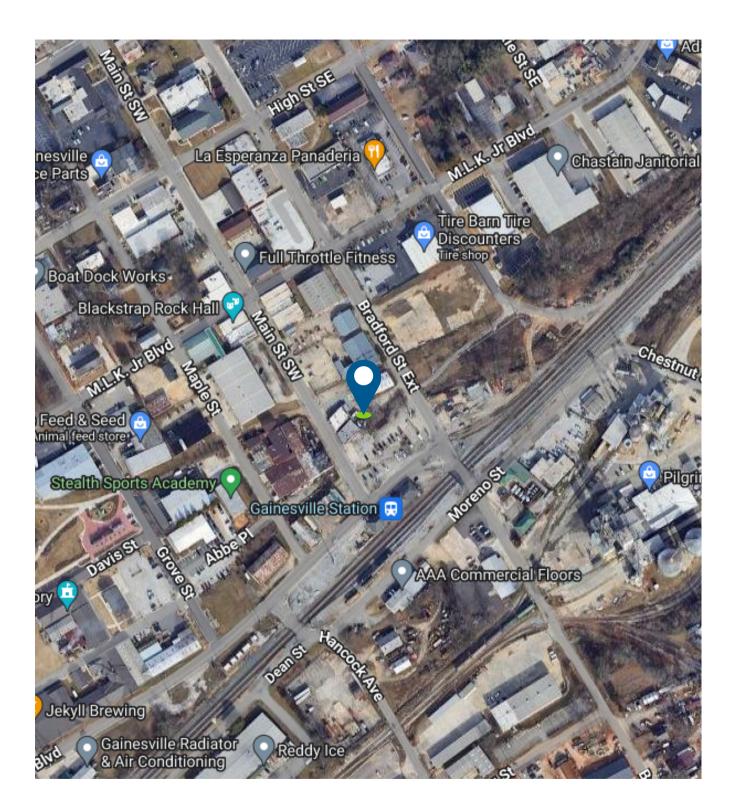

22
- Property to be used for dead storage
- Skylights in warehouse
- Located right off future Midtown Greenway Trail Extension and across from Remedy Distillery



#### Candler Real Estate | 135 Maple Street, Gainesville, GA 30501 | 770-988-6383 | www.candlerr.com



898 SW Bradford Street | Gainesville, GA 30501







#### Candler Real Estate | 135 Maple Street, Gainesville, GA 30501 | 770-988-6383 | www.candler.com



898 SW Bradford Street | Gainesville, GA 30501







#### Candler Real Estate | 135 Maple Street, Gainesville, GA 30501 | 770-988-6383 | www.candler.com



898 SW Bradford Street | Gainesville, GA 30501

# **SURVEY**





#### Candler Real Estate | 135 Maple Street, Gainesville, GA 30501 | 770-988-6383 | www.candler.com



898 SW Bradford Street | Gainesville, GA 30501





#### Candler Real Estate | 135 Maple Street, Gainesville, GA 30501 | 770-988-6383 | www.candler.com



### FOR MORE INFORMATION, PLEASE CONTACT:

## **BRIAN HUGHS, CCIM**

Principal/Associate Broker

o | 770-988-6383 c | 678-316-4445 brian@candler.com

# **BENNETT SMITH**

Sales Associate

c 770-718-6565 bennett@candler.com



#### Candler Real Estate | 135 Maple Street, Gainesville, GA 30501 | 770-988-6383 | www.candler.com