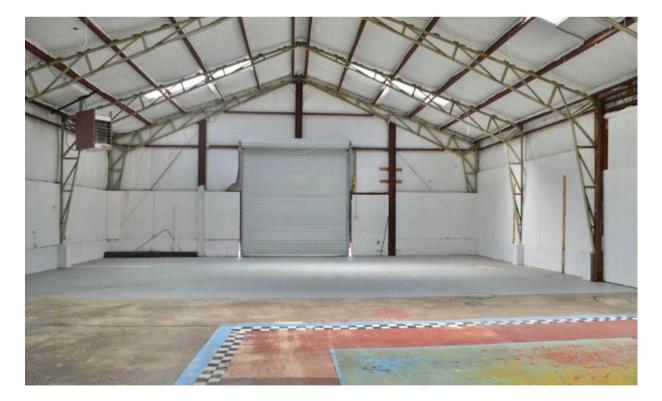

### **PROPERTY HIGHLIGHTS**

- 5,050 +/- square foot warehouse available for lease
- Potential to subdivide space
- Two restrooms
- Conditioned warehouse space
- Located behind Inked Pig in midtown Gainesville
- Centrally located near I-985 between Exit 20 and 22
- Property to be used for dead storage
- Skylights in warehouse
- Located right off future Midtown Greenway Trail Extension and across from Remedy Distillery