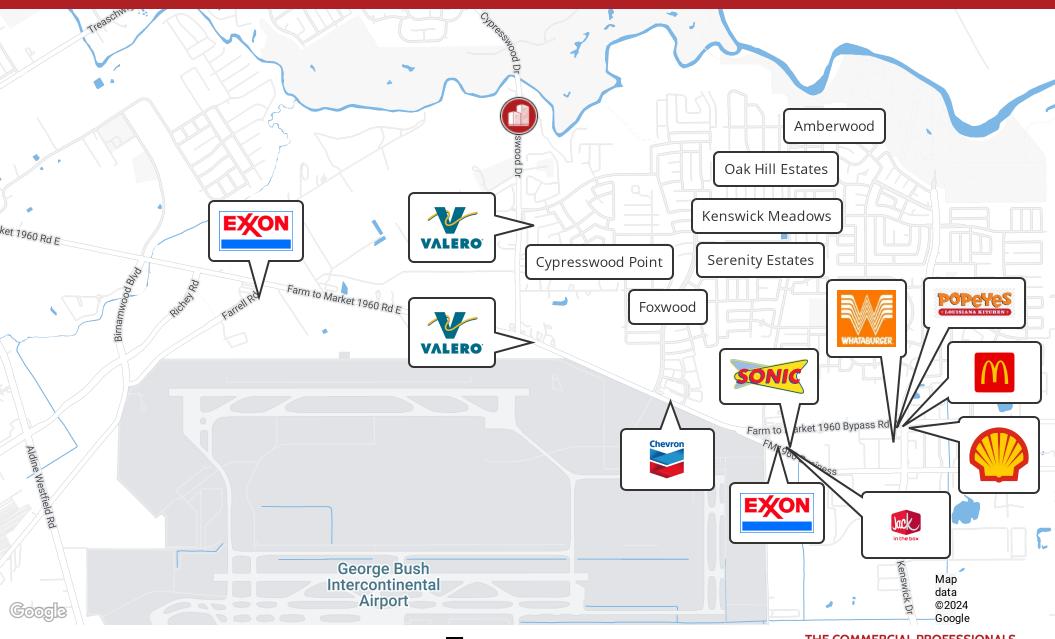

ibility and convenience, perfect for capitalizing on the area's continuous growth and traffic.

#### **OFFERING SUMMARY**

| Sale Price:       |           |              | \$2,100,000 |  |
|-------------------|-----------|--------------|-------------|--|
| Lot Size:         |           | 30.401 Acres |             |  |
| DEMOGRAPHICS      | 0.5 MILES | 1 MILE       | 1.5 MILES   |  |
| Total Households  | 638       | 2,930        | 5,918       |  |
| Total Population  | 2,005     | 9,408        | 18,563      |  |
| Average HH Income | \$69,675  | \$71,380     | \$70,353    |  |



## THE COMMERCIAL PROFESSIONALS 713.614.2670

thecommercialprofessionals.com 2800 Post Oak Blvd, Suite 4100, Houston, TX 77056

CYPRESSWOOD DR, HUMBLE, TX 77338

## RETAILER MAP | LAND

## FOR SALE: \$2,100,000



ADAM OLSEN 936.662.7853 adam@thecommercialprofessionals.com



THE COMMERCIAL PROFESSIONALS 713.614.2670

thecommercialprofessionals.com 2800 Post Oak Blvd, Suite 4100, Houston, TX 77056

CYPRESSWOOD DR, HUMBLE, TX 77338

## DEMOGRAPHICS MAP & REPORT | LAND

| FOR SALE  | \$2,100,000 |
|-----------|-------------|
| FOR SALE: | ¥Z,IUU,UUU  |

| POPULATION           | 0.5 MILES | 1 MILE | 1.5 MILES |
|----------------------|-----------|--------|-----------|
| Total Population     | 2,005     | 9,408  | 18,563    |
| Average Age          | 31.9      | 31.8   | 32.5      |
| Average Age (Male)   | 28.8      | 28.7   | 30.3      |
| Average Age (Female) | 36.3      | 34.5   | 34.0      |

| HOUSEHOLDS & INCOME | 0.5 MILES | 1 MILE    | 1.5 MILES |
|---------------------|-----------|----------