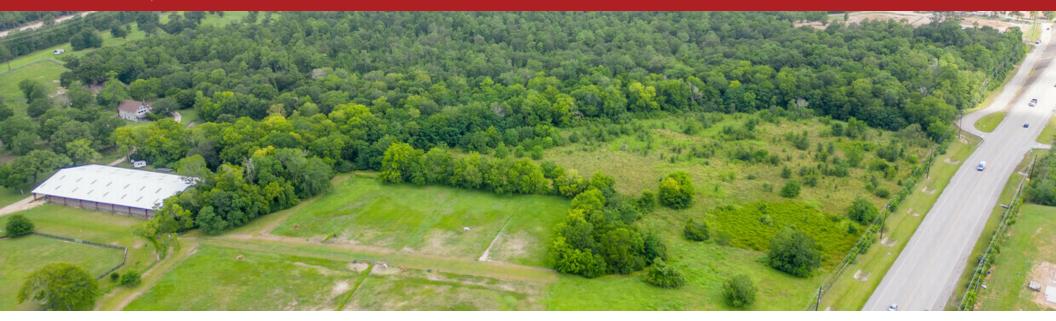

CYPRESSWOOD DR, HUMBLE, TX 77338

PROPERTY SUMMARY | LAND

#### **PROPERTY DESCRIPTION**

-INVESTMENT OPPORTUNITY

- -Right next to Hardy Toll Road, I-45, and I-69
- -30.40-acre tract
- -Located in Aldine ISD
- -Property is partially cleared
- -Ready to be developed for almost any use
- -Endless opportunities that the Humble areas have to offer!

#### LOCATION DESCRIPTION

This property, situated close to 1960 on Cypresswood, is in a prime location near major retailers, extensive residential developments, and just minutes from Bush Intercontinental Airport. Its proximity to key commercial hubs and residential areas, coupled with easy access to one of Houston's major airports, makes it an ideal spot for a variety of business ventures or development projects. The location offers both high visibility and convenience, perfect for capitalizing on the area's continuous growth and traffic.