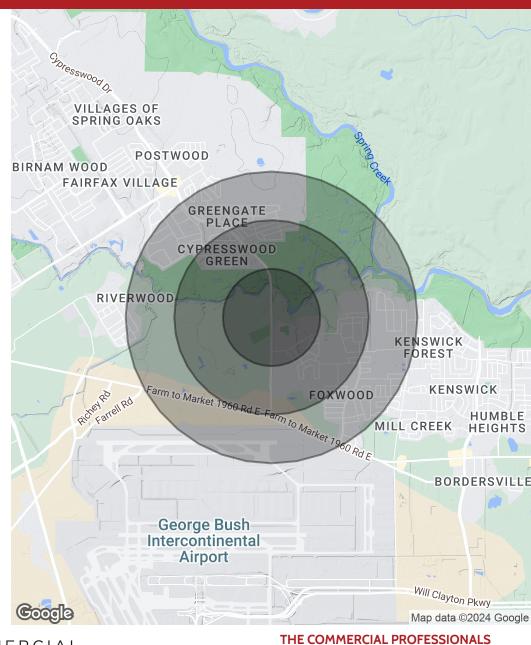

## DEMOGRAPHICS MAP & REPORT | LAND

| FOR SALE  | \$2,100,000 |
|-----------|-------------|
| FOR SALE: | ¥Z,IUU,UUU  |

| POPULATION           | 0.5 MILES | 1 MILE | 1.5 MILES |
|----------------------|-----------|--------|-----------|
| Total Population     | 2,005     | 9,408  | 18,563    |
| Average Age          | 31.9      | 31.8   | 32.5      |
| Average Age (Male)   | 28.8      | 28.7   | 30.3      |
| Average Age (Female) | 36.3      | 34.5   | 34.0      |

| HOUSEHOLDS & INCOME | 0.5 MILES | 1 MILE    | 1.5 MILES |
|---------------------|-----------|-----------|-----------|
| Total Households    | 638       | 2,930     | 5,918     |
| # of Persons per HH | 3.1       | 3.2       | 3.1       |
| Average HH Income   | \$69,675  | \$71,380  | \$70,353  |
| Average House Value | \$158,789 | \$155,331 | \$149,685 |

\* Demographic data derived from 2020 ACS - US Census

713.614.2670 thecommercialprofessionals.com 2800 Post Oak Blvd, Suite 4100, Houston, TX 77056

CYPRESSWOOD DR, HUMBLE, TX 77338