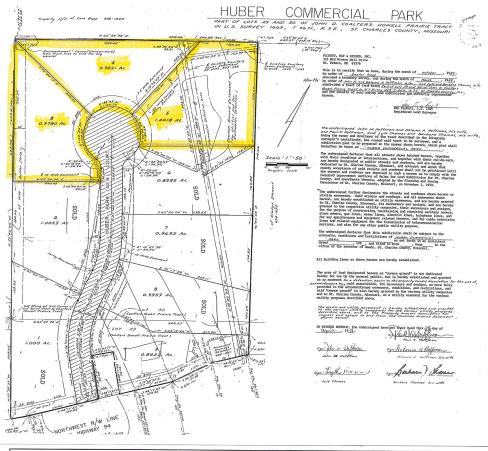

### Lots available on Huber Park

Weldon Spring, MO 63304

- 525 Huber Park
  .98 +/- acre \$99,000
- 540 Huber Park
  1.57+/- acres \$126,500
- 550 Huber Park
  .98 +/- acre \$99,000