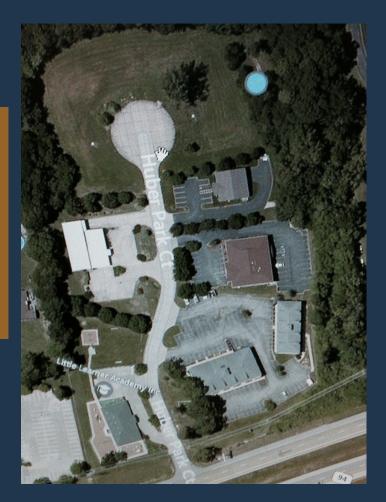

### Lots available on Huber Park

Weldon Spring, MO 63304

- 525 Huber Park
  .98 +/- acre \$99,000
- 540 Huber Park
  1.57+/- acres \$126,500
- 550 Huber Park
  .98 +/- acre \$99,000