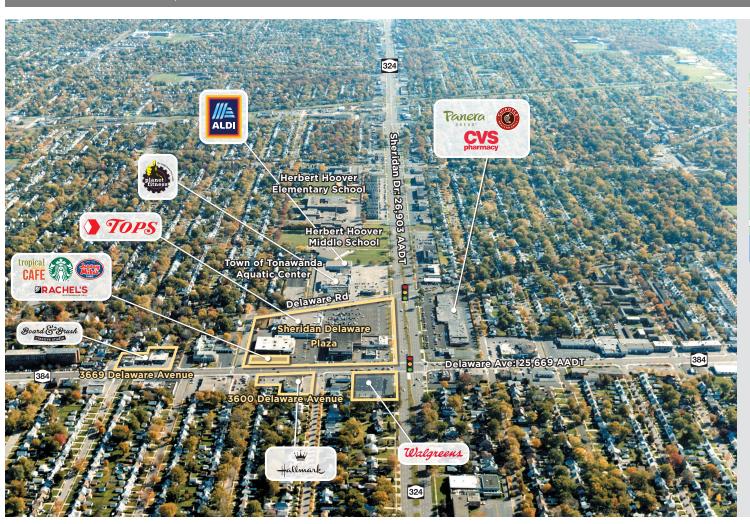

### **ABOUT THE CENTER**

- A collection of Benderson-owned properties along the major Delaware Ave. throughfare, all easily accessible from Youngmann Highway (1-290) Exit 1 and less than 10 minutes away from Downtown Buffalo and Amherst
- The collective sites form a retail draw for Tonawanda and the surrounding area, serving a trade area population of nearly 500,000 people within seven miles
- The retail hub is anchored by Tops grocery store at the highly trafficked signalized intersection of Delaware Ave. and Sheridan Dr.