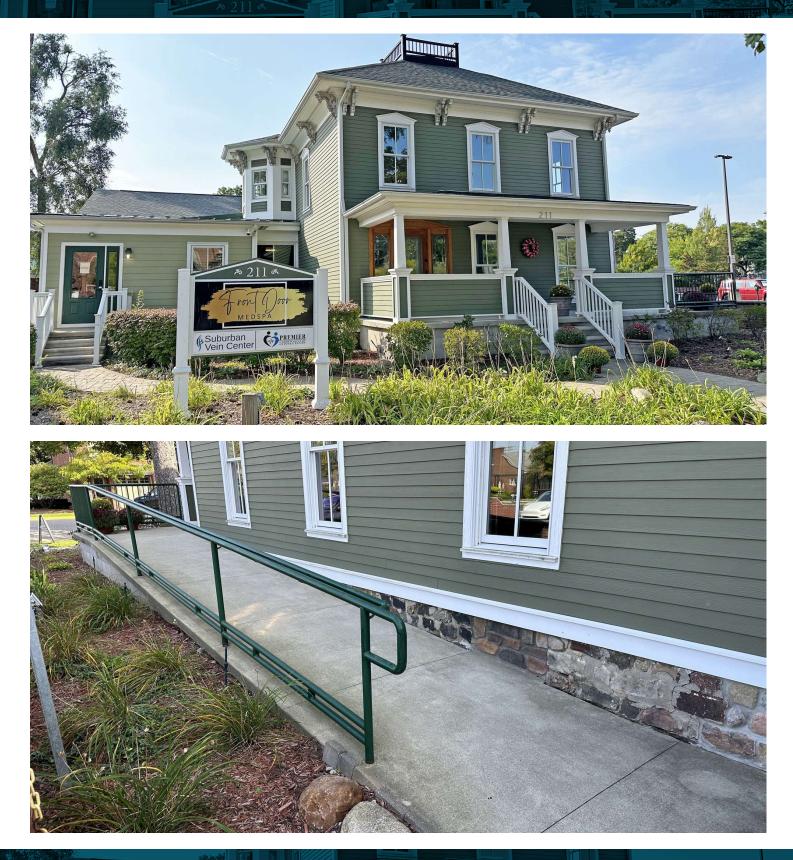

#### **PROPERTY OVERVIEW**

Discover the epitome of modernity and sophistication at 209 Walnut Blvd in Rochester, This immaculately updated medical office exudes high-end finishes throughout, ensuring a professional and inviting environment for tenants and clients alike. With flexible leasing options ranging from 250 to 4,000 SF, this property meets diverse space requirements. Situated in the premium location of Rochester and complemented by the area's excellent demographics, this offering presents an unparalleled opportunity for medical professionals seeking a prestigious and lucrative practice location.

### LOCATION OVERVIEW

Located just off of Downtown Rochester's historic Main Street - a charming area lined with quaint boutiques, inviting cafes, and local eateries,, making it an ideal and convenient location with lots of exposure.

#### **PROPERTY HIGHLIGHTS**

- Modern and updated medical office
- High-end finishes throughout
- 250 4,000 SF for lease
- Build-to-suit space is available

Brianna Welsh ASSOCIATE D: 248.663.0507 | C: 419.605.8579 brianna@pacommercial.com Angelo Zannis ASSOCIATE D: 248.281.9903 | C: 248.444.9010 angelo@pacommercial.com b the possibility of errors, omissions, change of price, rental or other nonce of the property. You and your tax and legal advisors should