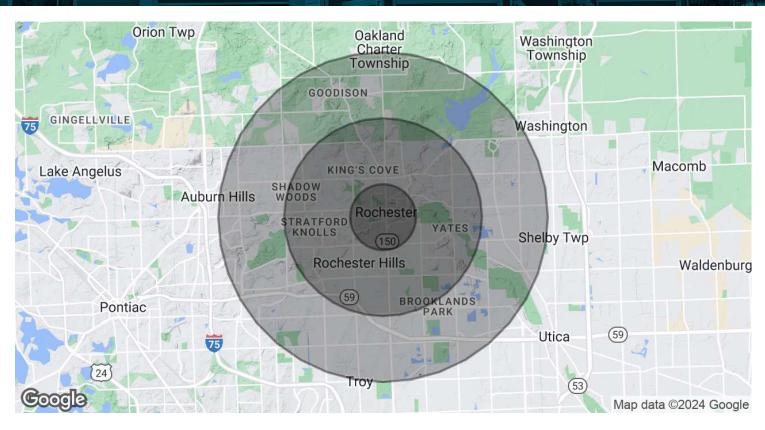

## 209 WALNUT BLVD, ROCHESTER, MI 48307 // FOR LEASE DEMOGRAPHICS MAP & REPORT

| POPULATION           | 1 MILE    | 3 MILES   | 5 MILES   |
|----------------------|-----------|-----------|-----------|
| Total Population     | 10,274    | 68,133    | 153,077   |
| Average Age          | 39.3      | 42.4      | 42.2      |
| Average Age (Male)   | 35.9      | 41.1      | 40.6      |
| Average Age (Female) | 42.1      | 43.3      | 43.8      |
| HOUSEHOLDS & INCOME  | 1 MILE    | 3 MILES   | 5 MILES   |
| Total Households     | 4,968     | 28,547    | 63,217    |
| # of Persons per HH  | 2.1       | 2.4       | 2.4       |
| Average HH Income    | \$94,480  | \$117,138 | \$118,008 |
| Average House Value  | \$300,095 | \$302,589 | \$293,470 |