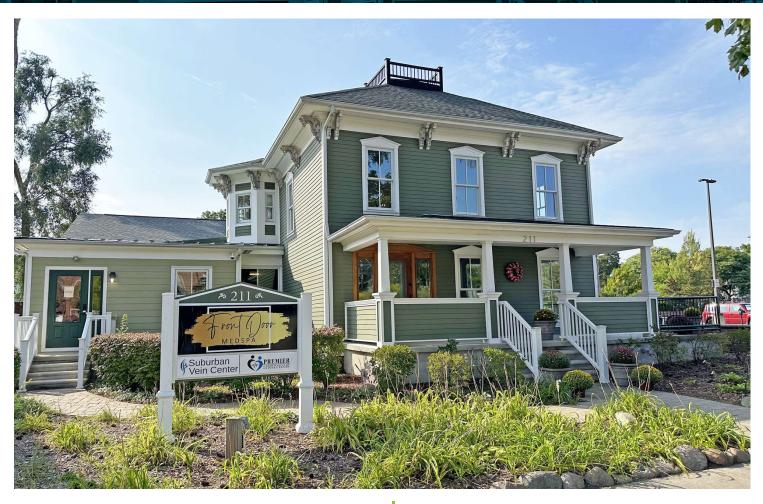

#### **PROPERTY OVERVIEW**

Discover the epitome of modernity and sophistication at 209 Walnut Blvd in Rochester, This immaculately updated medical office exudes high-end finishes throughout, ensuring a professional and inviting environment for tenants and clients alike. With flexible leasing options ranging from 250 to 4,000 SF, this property meets diverse space requirements. Situated in the premium location of Rochester and complemented by the area's excellent demographics, this offering presents an unparalleled opportunity for medical professionals seeking a prestigious and lucrative practice location.

#### **PROPERTY HIGHLIGHTS**

- Modern and updated medical office
- High-end finishes throughout
- 250 4,000 SF for lease
- Build-to-suit space is available

Brianna Welsh ASSOCIATE D: 248.663.0507 | C: 419.605.8579 brianna@pacommercial.com Angelo Zannis ASSOCIATE D: 248.281.9903 | C: 248.444.9010 angelo@pacommercial.com b the possibility of errors, omissions, change of price, rental or other nonce of the property. You and your tax and legal advisors should