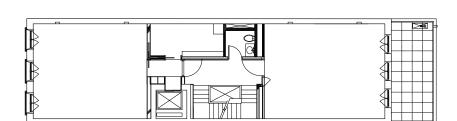

Hofels

SECOND FLOOR 1,649 SF

THIRD FLOOR 1,447 SF

1,447 SF

FIFTH FLOOR 1,144 SF