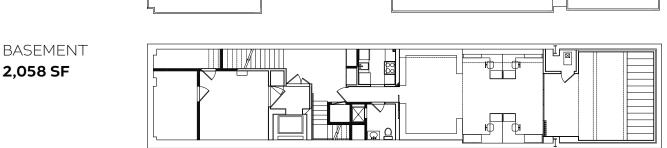

Hofels

SECOND FLOOR 1,649 SF

THIRD FLOOR 1,447 SF

1,447 SF

FIFTH FLOOR 1,144 SF