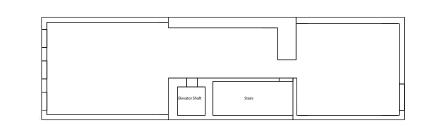

Hofels

SECOND FLOOR 1,649 SF

THIRD FLOOR 1,447 SF

1,447 SF

FIFTH FLOOR 1,144 SF