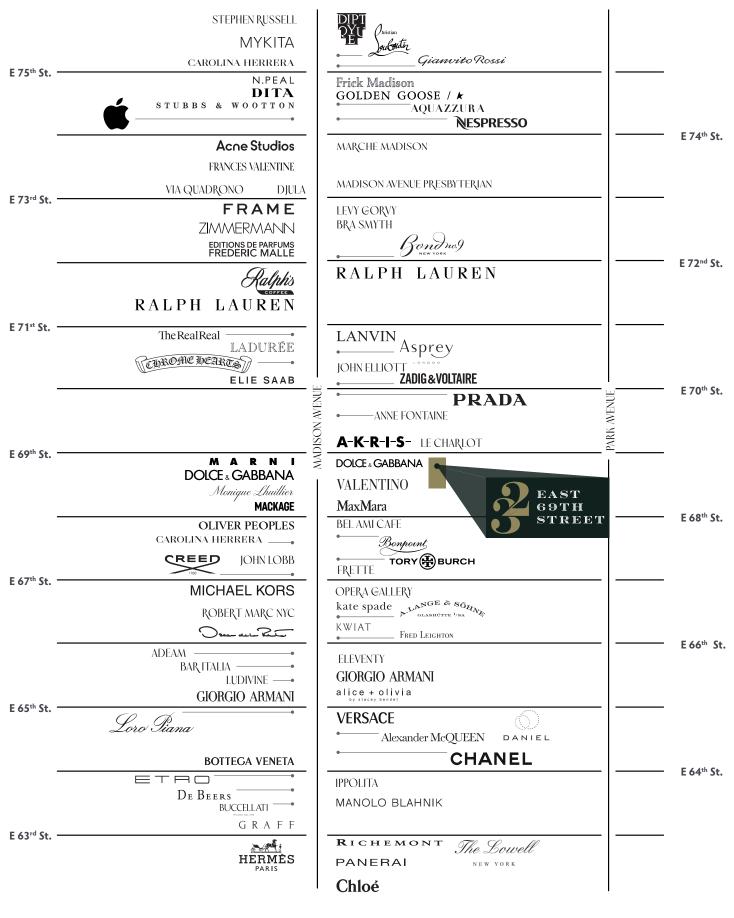

Retailers

APPLE • RALPH LAUREN • PRADA • LANVIN • KHAITE • JIMMY CHOO • ALEXANDER MCQUEEN GIORGIO ARMANI • ELEVENTY • VERSACE • MACKAGE • ZIMMERMAN • RAG & BONE • LORO PIANO FRAME • OSCAR DE LARENTA • MAX MARA • OLIVER PEOPLE

Restaurants

DANIEL • LE CHARLOT • VIA QUADRONO • SANT AMBREOUS • BAR ITALIA • BEMELMANS BAR AVRA MADISON • 5 HERTFORD STREET • CASA TUA coming son

Musenns

METROPOLITAN MUSEUM OF ART • THE FRICK • COOPER HEWITT SOLOMON GUGGENHEIM • NEUE GALLERY NEW YORK

## AREA MAP