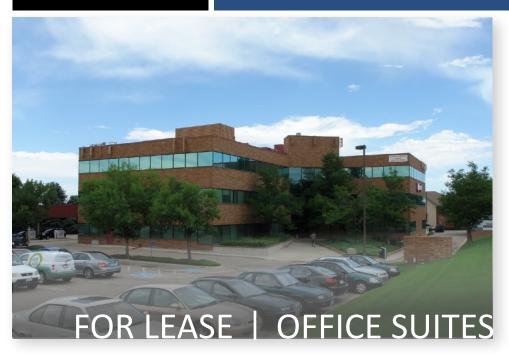

## **PROPERTY OVERVIEW**

6363 W 120TH AVE is a well located, 3 story multi-tenant Office/Medical Building located in downtown Broomfield at the corner of 120th Ave and Lamar St. The property is just 24min to Boulder, 30min to downtown Denver, & 35min to Denver International Airport. Designed for office/medical use the property has ADA compliant restrooms along with 175 free surface parking space (Ratio = 4.02/1,000 SF) to meet the needs of the tenants and their patrons. The current build-out of the building consists of small to mid-size Suites with large picture windows with incredible views that make a comfortable working environment. Most of the available space can be demise to fit the needs of any tenant, and kitchenette's can easily be added to the Suite's. This well located office property is a great option for tenants seeking an affordable, inviting working environment for their employees.