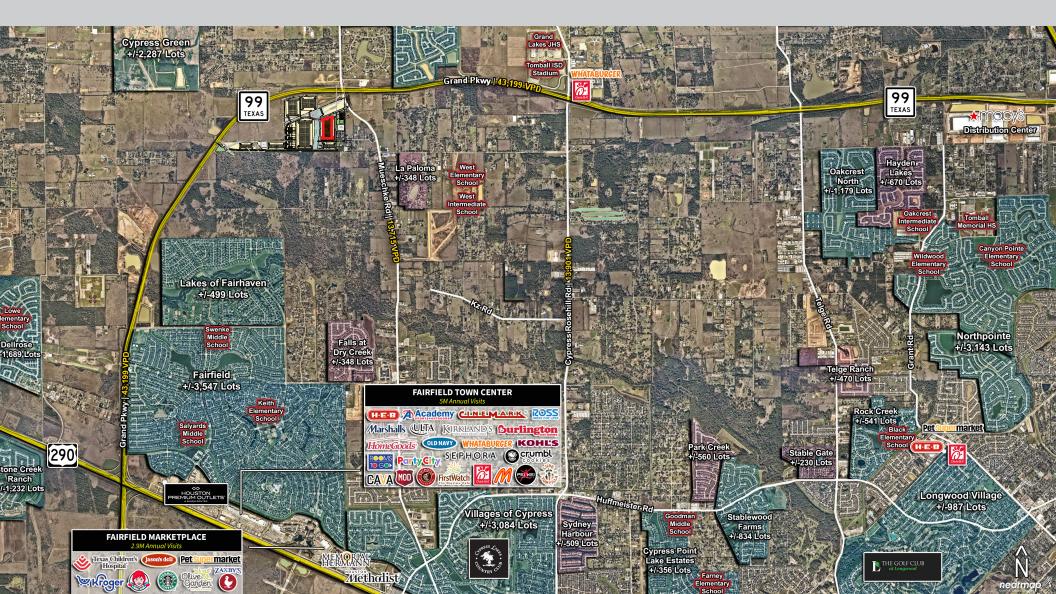

## **LOCATION FAST FACTS**

Northwest 99 Business Park I boasts a strategic location situated at the intersection of Grand Parkway and Mueschke Rd., offering exceptional accessibility to the Grand Parkway (SH 99), Highway 249, and Highway 290. Its SH 99 frontage provides convenient access for commuters, enhancing its appeal as a prime destination for businesses and residents.

| VIA MAJOR HIGHWAYS |                 |                   |                 |
|--------------------|-----------------|-------------------|-----------------|
| LOCATION           | APPROX. MILEAGE | LOCATION          | APPROX. MILEAGE |
| Grand Parkway      | <1 mile         | IAH Airport       | 31 miles        |
| Highway 290        | 5 miles         | Hobby Airport     | 43 miles        |
| Highway 249        | 8 miles         | Port Houston      | 43 miles        |
| Beltway 8          | 17 miles        | Austin            | 133 miles       |
| Interstate 10      | 20 miles        | San Antonio       | 165 miles       |
| Downtown Houston   | 37 miles        | Dallas/Fort Worth | 262 miles       |