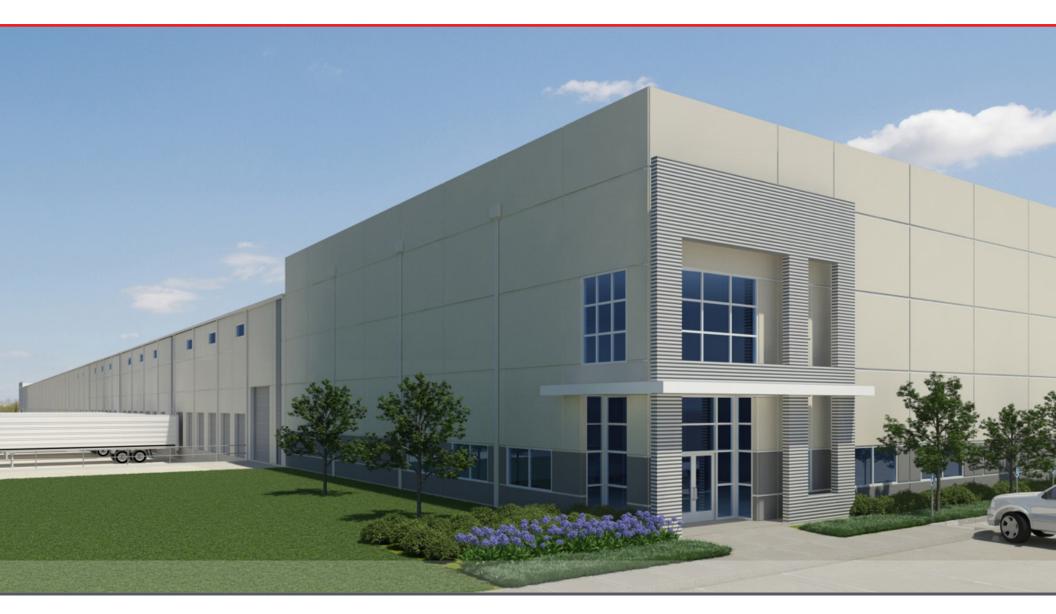

## FOR LEASE OR SALE

±425,360 SF CROSS DOCK DISTRIBUTION WAREHOUSE

NORTHWEST 99 BUSINESS PARK I TOMBALL, TX 77377, HARRIS COUNTY UNDER CONSTRUCTION | COMPLETE LATE Q4 2025

## PROPERTY SPECIFICATIONS & FEATURES

• **Total:** ±425,350 SF (Divisible to 78,000 SF)

• **Land:** ±23.8 acres

• Spec Office: Build to suit

• **Column Spacing:** 50' x 52' with 60' speed bays

• Clear Height: 36'