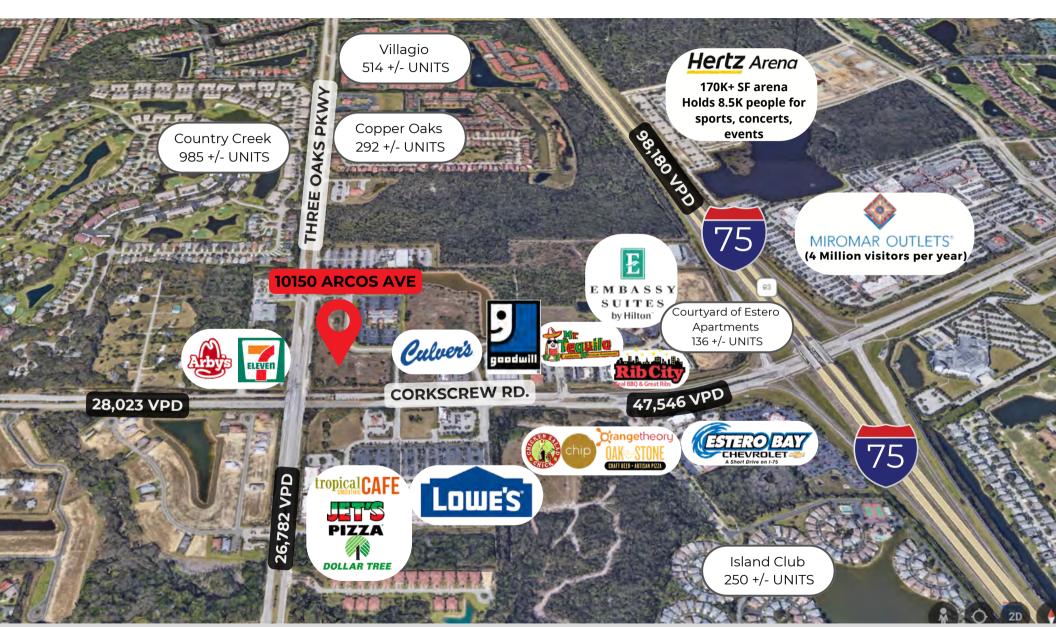

# VACANT LAND - FOR SALE

10150 ARCOS AVE | ESTERO, FL 33928

DAVID J. STEVENS, CCIM | 239-261-3400 EXT. 160 | DAVID@IPCNAPLES.COM

\$31,004.38

(2023)

Property features frontage along one of the busiest intersections in Estero, off Corkscrew and Three Oaks. Perfectly positioned to service more nearly 20,000 residences within a 3-mile radius, as well as highway traffic entering/exiting I-75 less than 1 mile away.