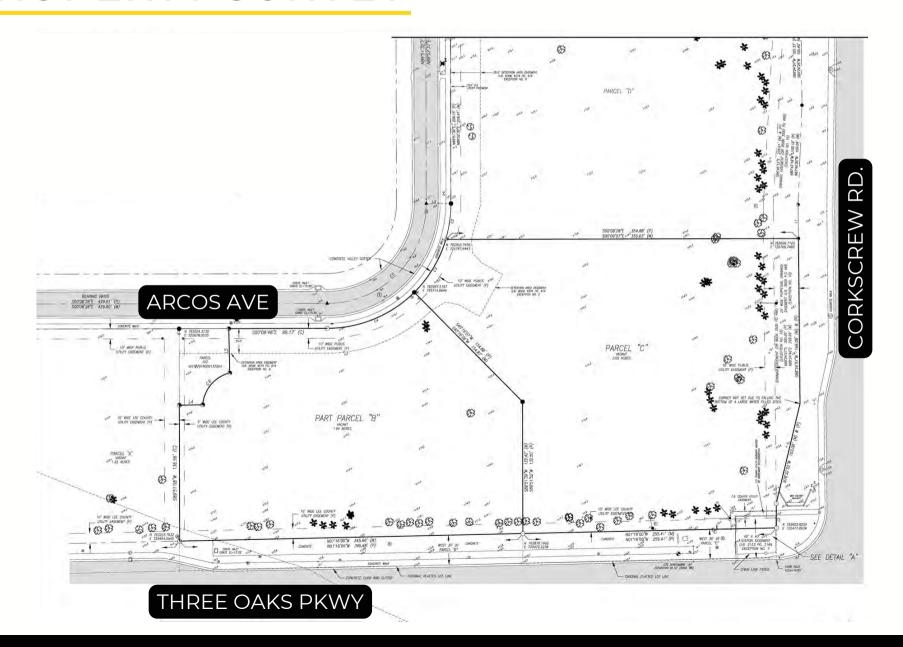

# VACANT LAND - FOR SALE



10150 ARCOS AVE | ESTERO, FL 33928



DAVID J. STEVENS, CCIM | 239-261-3400 EXT. 160 | DAVID@IPCNAPLES.COM

### **OFFERING SUMMARY**

**PRICE:** 

\$3,200,000

LOT SIZE:

**3.65 Acres** 

**ZONING:** 

AE

**R.E. TAXES:** 

\$31,004.38

(2023)

Property features frontage along one of the busiest intersections in Estero, off Corkscrew and Three Oaks. Perfectly positioned to service more nearly 20,000 residences within a 3-mile radius, as well as highway traffic entering/exiting I-75 less than 1 mile away.



## PROPERTY SURVEY



#### **Population**

1 Mile Radius: 6,296

3 Mile Radius: 46,231

5 Mile Radius: 87,409



Median net worth within 1 mile \$292,033

Located less than one mile from I-75





Within a 1 mile radius from the property, there are 4,244 housing units.

Within a 5 mile radius, there are 50,181 housing units.

## Average Household Income

1 Mile Radius: \$104,989

3 Mile Radius: \$124,215

5 Mile Radius: \$125,235

#### **Median Home Values**

1 Mile Radius: \$478,067

3 Mile Radius: \$523,645

5 Mile Radius: \$473,533

# CORKSCREW RD. THREE OAKS PKWY

#### Bachelor's Degree



#### **Graduate Degree**



#### 2023 Home Values (within 1 mile)

**EAST FACING** 







Investment Properties Corporation of Naples
3838 Tamiami Trail North Suite 402
Naples Florida 34103-3586
Tel: 239-261-3400 Fax: