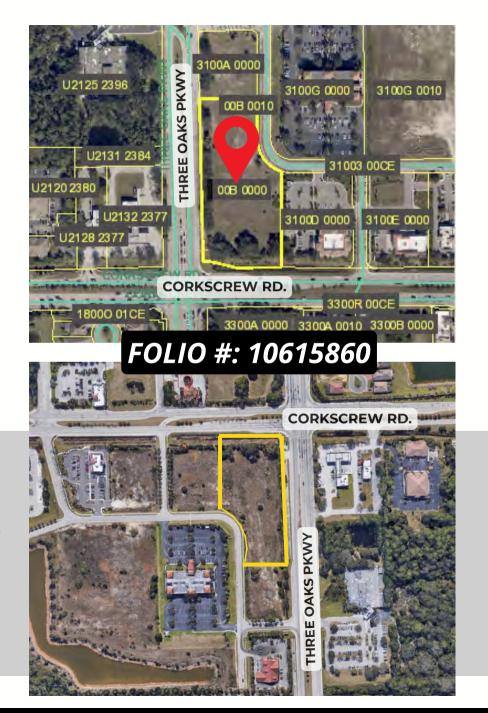

### **OFFERING SUMMARY**

**PRICE:** 

\$3,200,000

LOT SIZE:

**3.65 Acres** 

**ZONING:** 

AE

**R.E. TAXES:** 

\$31,004.38

(2023)

Property features frontage along one of the busiest intersections in Estero, off Corkscrew and Three Oaks. Perfectly positioned to service more nearly 20,000 residences within a 3-mile radius, as well as highway traffic entering/exiting I-75 less than 1 mile away.