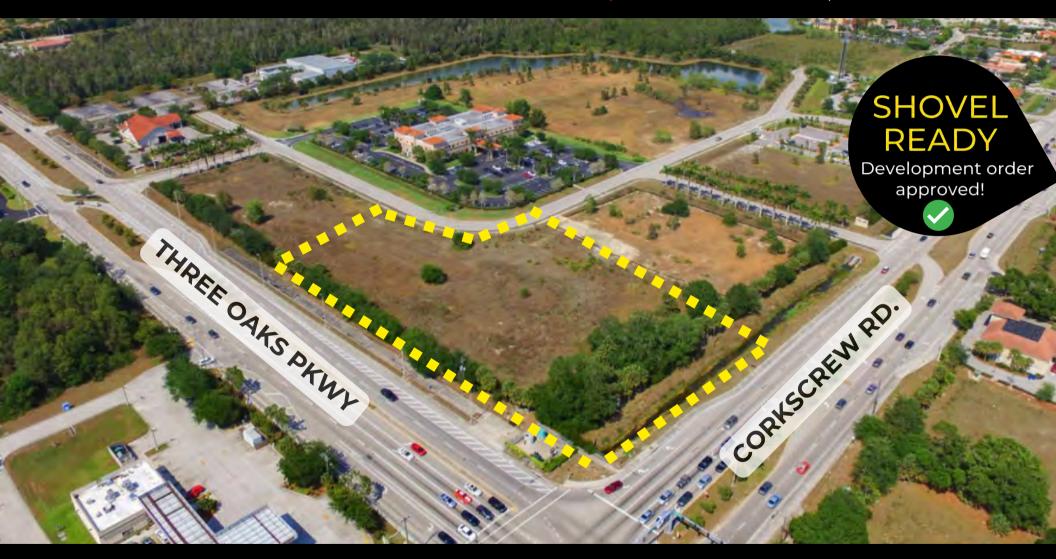

\$31,004.38

(2023)

Property features frontage along one of the busiest intersections in Estero, off Corkscrew and Three Oaks. Perfectly positioned to service more nearly 20,000 residences within a 3-mile radius, as well as highway traffic entering/exiting I-75 less than 1 mile away.

# CORKSCREW RD. THREE OAKS PKWY