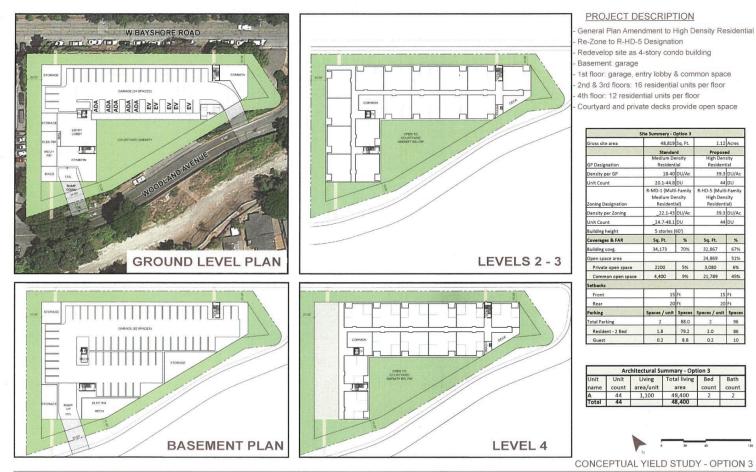

#### PROJECT DESCRIPTION

- Maintain General Plan Designation
- Re-Zone to R-MD-2 Designation
- Redevelop site as 3-story townhomes with roof decks
- Propose 5 Low Income units
- Utilize 35% density bonus
- Utilize concessions (if required) for rear setback and building height
- Drive aisles provide garage access
- Walkways connect residential entries to adjacent streets
- Paseos and private courtyards provide open space

|                                                                                                                                                                                                                                                                                                                                                                                                                                                                                                                                                                                                                                                                                                     | Site S                                              | umn  | nary - C  | ption 4a |                                                     |             |  |
|-----------------------------------------------------------------------------------------------------------------------------------------------------------------------------------------------------------------------------------------------------------------------------------------------------------------------------------------------------------------------------------------------------------------------------------------------------------------------------------------------------------------------------------------------------------------------------------------------------------------------------------------------------------------------------------------------------|-----------------------------------------------------|------|-----------|----------|-----------------------------------------------------|-------------|--|
| Gross site area                                                                                                                                                                                                                                                                                                                                                                                                                                                                                                                                                                                                                                                                                     | 48,819 Sq. Ft.                                      |      |           |          | 1.12 Acres                                          |             |  |
|                                                                                                                                                                                                                                                                                                                                                                                                                                                                                                                                                                                                                                                                                                     | Standard                                            |      | Proposed  |          |                                                     |             |  |
| General Plan Designation                                                                                                                                                                                                                                                                                                                                                                                                                                                                                                                                                                                                                                                                            | Medium Density Residential                          |      |           | dential  | Medium Density Residential                          |             |  |
| Density (per General Plan)                                                                                                                                                                                                                                                                                                                                                                                                                                                                                                                                                                                                                                                                          | 12.1                                                |      | 22.0      | DU/Ac    | 30.3 DU/Ac                                          |             |  |
| Unit Count                                                                                                                                                                                                                                                                                                                                                                                                                                                                                                                                                                                                                                                                                          | 13.6                                                |      | 24.7      | DU       | 34 DU                                               |             |  |
| With Density Bonus (35%)                                                                                                                                                                                                                                                                                                                                                                                                                                                                                                                                                                                                                                                                            | 18.3                                                |      | 33.3      | DU       |                                                     |             |  |
| Zoning Designation                                                                                                                                                                                                                                                                                                                                                                                                                                                                                                                                                                                                                                                                                  | R-MD-1 (Multi-Family Medium<br>Density Residential) |      |           |          | R-MD-1 (Multi-Family Medium<br>Density Residential) |             |  |
| Density (per R-MD-2)                                                                                                                                                                                                                                                                                                                                                                                                                                                                                                                                                                                                                                                                                | 12.0                                                | -    | 22.0      | DU/Ac    | 30.3 DU/Ac                                          |             |  |
| Unit Count                                                                                                                                                                                                                                                                                                                                                                                                                                                                                                                                                                                                                                                                                          | 13.4                                                |      | 24.7      | DU       | 34 DU                                               |             |  |
| Floor area                                                                                                                                                                                                                                                                                                                                                                                                                                                                                                                                                                                                                                                                                          |                                                     | -    | 31,732    | SF       | 29,355                                              | SF          |  |
| Floor Area Ratio                                                                                                                                                                                                                                                                                                                                                                                                                                                                                                                                                                                                                                                                                    | 0.65                                                |      |           |          | 0.60                                                |             |  |
| Building height (per R-MD-2)                                                                                                                                                                                                                                                                                                                                                                                                                                                                                                                                                                                                                                                                        | 2.5 stories (30')                                   |      |           |          | 3 stories + roof deck (36")                         |             |  |
| Site coverage                                                                                                                                                                                                                                                                                                                                                                                                                                                                                                                                                                                                                                                                                       | 29,291                                              | SF   | 60%       |          | 16,920                                              | 35%         |  |
| Open space area                                                                                                                                                                                                                                                                                                                                                                                                                                                                                                                                                                                                                                                                                     | 15,300 SF                                           |      | 18,200 SF |          |                                                     |             |  |
| and the second se | Per Unit Total                                      |      | Total     |          |                                                     |             |  |
| Common open space                                                                                                                                                                                                                                                                                                                                                                                                                                                                                                                                                                                                                                                                                   | 250                                                 | SF   | 8,500 SF  |          | 12,100 SF                                           |             |  |
| Private open space (Ground<br>floor units)                                                                                                                                                                                                                                                                                                                                                                                                                                                                                                                                                                                                                                                          | 200                                                 | SF   | 6,800     | SF       | 6,100                                               | SF          |  |
| Setbacks                                                                                                                                                                                                                                                                                                                                                                                                                                                                                                                                                                                                                                                                                            | 1000                                                | 22   | 1915      | 17883    | 12/19/23:41                                         | 103.01 22   |  |
| Front                                                                                                                                                                                                                                                                                                                                                                                                                                                                                                                                                                                                                                                                                               | 20 Ft                                               |      |           | Ft       | 20 Ft                                               |             |  |
| Side ·                                                                                                                                                                                                                                                                                                                                                                                                                                                                                                                                                                                                                                                                                              | 10 Ft                                               |      |           | Ft       | 12 Ft                                               |             |  |
| Rear 1st Story / 2nd Story                                                                                                                                                                                                                                                                                                                                                                                                                                                                                                                                                                                                                                                                          | 20/30 Ft                                            |      |           | Ft       | 10 / 10 Ft                                          |             |  |
| Parking                                                                                                                                                                                                                                                                                                                                                                                                                                                                                                                                                                                                                                                                                             | Spaces / I                                          | Init | Total     | spaces   | Spaces / unit                                       | Total space |  |
| Total Parking                                                                                                                                                                                                                                                                                                                                                                                                                                                                                                                                                                                                                                                                                       |                                                     |      | 65.9      |          |                                                     | 72          |  |
| 1 Bedroom unit                                                                                                                                                                                                                                                                                                                                                                                                                                                                                                                                                                                                                                                                                      | 1.5                                                 |      | 10.5      |          | 1.57                                                | 11          |  |
| 2 Bedroom unit                                                                                                                                                                                                                                                                                                                                                                                                                                                                                                                                                                                                                                                                                      | 1.8                                                 | 11   | 48.6      |          | 2                                                   | 54          |  |
| Guest                                                                                                                                                                                                                                                                                                                                                                                                                                                                                                                                                                                                                                                                                               | 0.2                                                 |      | 6.8       |          | 0.21                                                | 7           |  |

|              |               | Archi                        | tectural Sum               | mary - 0     | Option 4a     |        |                     |
|--------------|---------------|------------------------------|----------------------------|--------------|---------------|--------|---------------------|
| Unit<br>name | Unit<br>count | Gross<br>living<br>area/unit | Total gross<br>living area | Bed<br>count | Bath<br>count | Garage | Roof deck<br>/ unit |
| A            | 7             | 765                          | 5,355                      | 1            | 1.5           | 1 Car  | 100                 |
| B            | 15            | 1,070                        | 16,050                     | 2            | 2.5           | 2 Car  | 200                 |
| с            | 12            | 1,070                        | 12,840                     | 2            | 2.5           | 2 Car  | 200                 |
| Total        | 34            |                              | 34,245                     |              |               | 1      |                     |