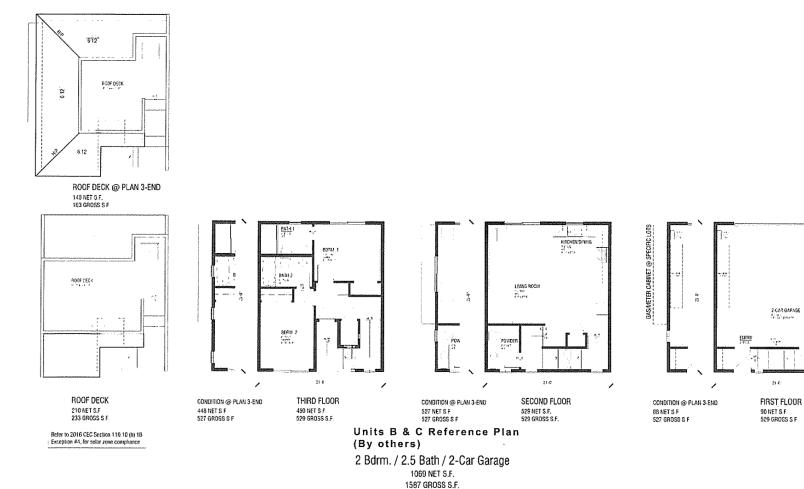

|              |               | Archi                        | tectural Sum               | mary - 0     | Option 4a     |        |                     |
|--------------|---------------|------------------------------|----------------------------|--------------|---------------|--------|---------------------|
| Unit<br>name | Unit<br>count | Gross<br>living<br>area/unit | Total gross<br>living area | Bed<br>count | Bath<br>count | Garage | Roof deck<br>/ unit |
| A            | 7             | 765                          | 5,355                      | 1            | 1.5           | 1 Car  | 100                 |
| B            | 15            | 1,070                        | 16,050                     | 2            | 2.5           | 2 Car  | 200                 |
| с            | 12            | 1,070                        | 12,840                     | 2            | 2.5           | 2 Car  | 200                 |
| Total        | 34            |                              | 34,245                     |              |               | 1      |                     |

IN EAST PALO ALTO, CA

2-CAR GAPAGE

21-01

1

Refer to 2016 CEC Section 110.10 (b) 18 Exception #4, for solar zone compliance

> Unit D Reference Plan (By others) 3 Bdrm. / 2.5 Bath / 2-Car Garage 1273 NET S.F. 1827 GROSS S.F.