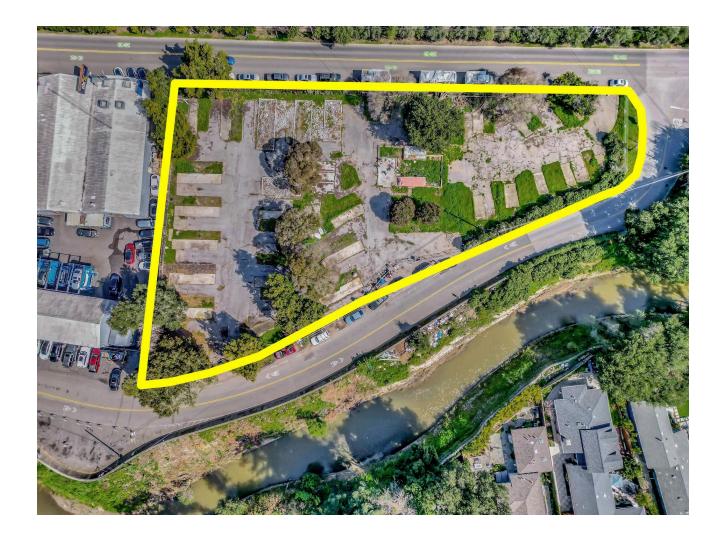

# **Developers' Dream**

Attention Developers! This is an excellent and rare opportunity to establish a new subdivision in a prime location! Situated close to major employers such as Stanford University, Stanford Hospital, Meta Headquarters, Amazon EPA offices, and Palo Alto downtown, with easy access to Google, LinkedIn, and more. The property is located on the west side of Freeway 101, just off University Ave., and borders Palo Alto. The Conceptual Yield Study indicates a potential for
33-34 townhouse units or 44 apartment units. Originally a mobile home park, all utilities were connected to the property but were subsequently removed upon the closure of the park. The mobile home park has since been officially closed. Developers may have the opportunity to receive credits for utility connections and housing fees from the city of East Palo Alto. In addition, the subject property is assigned to Menlo-Atherton High School.

It is primed and ready for redevelopment.