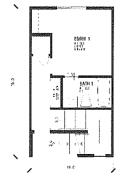

`

FIRST FLOOR 60 NET S.F. 354 GROSS S.F.

Unit A Reference Plan (By others)

1 Bdrm. / 1.5 Bath / 1-Car Garage 712 NET S.F. 1062 GROSS S.F.