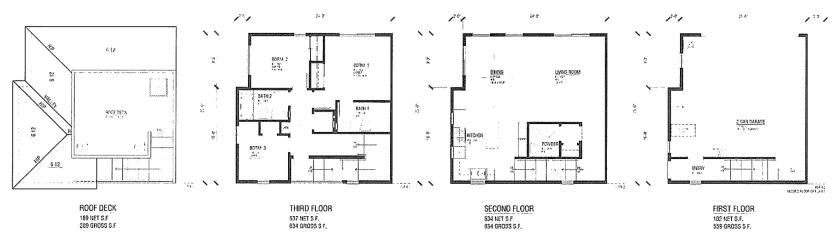

|              |               | Archi                        | tectural Sum               | mary - 0     | Option 4a     |        |                     |
|--------------|---------------|------------------------------|----------------------------|--------------|---------------|--------|---------------------|
| Unit<br>name | Unit<br>count | Gross<br>living<br>area/unit | Total gross<br>living area | Bed<br>count | Bath<br>count | Garage | Roof deck<br>/ unit |
| A            | 7             | 765                          | 5,355                      | 1            | 1.5           | 1 Car  | 100                 |
| B            | 15            | 1,070                        | 16,050                     | 2            | 2.5           | 2 Car  | 200                 |
| с            | 12            | 1,070                        | 12,840                     | 2            | 2.5           | 2 Car  | 200                 |
| Total        | 34            |                              | 34,245                     |              |               | 1      |                     |

`

FIRST FLOOR 60 NET S.F. 354 GROSS S.F.

Unit A Reference Plan (By others)

1 Bdrm. / 1.5 Bath / 1-Car Garage 712 NET S.F. 1062 GROSS S.F.