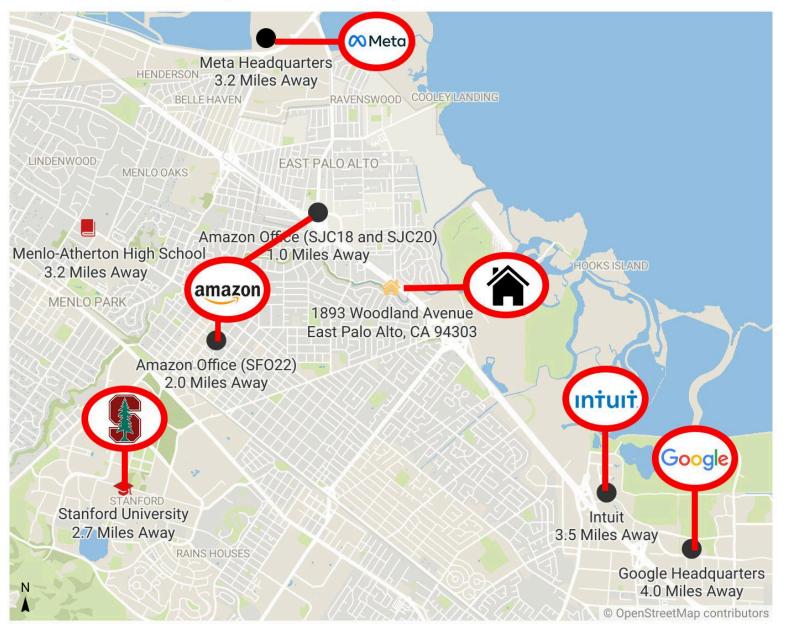

# **Developers' Dream**

Attention Developers! This is an excellent and rare opportunity to establish a new subdivision in a prime location! Situated close to major employers such as Stanford University, Stanford Hospital, Meta Headquarters, Amazon EPA offices, and Palo Alto downtown, with easy access to Google, LinkedIn, and more. The property is located on the west side of Freeway 101, just off University Ave., and borders Palo Alto. The Conceptual Yield Study indicates a potential for
33-34 townhouse units or 44 apartment units. Originally a mobile home park, all utilities were connected to the property but were subsequently removed upon the closure of the park. The mobile home park has since been officially closed. Developers may have the opportunity to receive credits for utility connections and housing fees from the city of East Palo Alto. In addition, the subject property is assigned to Menlo-Atherton High School.