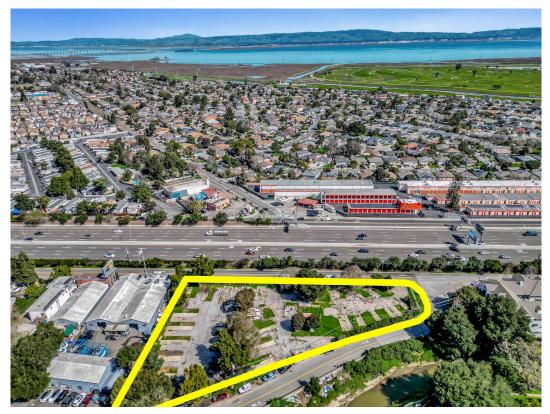

# **Developers' Dream**

Attention Developers! This is an excellent and rare opportunity to establish a new subdivision in a prime location! Situated close to major employers such as Stanford University, Stanford Hospital, Meta Headquarters, Amazon EPA offices, and Palo Alto downtown, with easy access to Google, LinkedIn, and more. The property is located on the west side of Freeway 101, just off University Ave., and borders Palo Alto. The Conceptual Yield Study indicates a potential for
33-34 townhouse units or 44 apartment units. Originally a mobile home park, all utilities were connected to the property but were subsequently removed upon the closure of the park. The mobile home park has since been officially closed. Developers may have the opportunity to receive credits for utility connections and housing fees from the city of East Palo Alto. In addition, the subject property is assigned to Menlo-Atherton High School.

It is primed and ready for redevelopment.