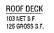

|              |               | Archi                        | tectural Sum               | mary - 0     | Option 4a     |        |                     |
|--------------|---------------|------------------------------|----------------------------|--------------|---------------|--------|---------------------|
| Unit<br>name | Unit<br>count | Gross<br>living<br>area/unit | Total gross<br>living area | Bed<br>count | Bath<br>count | Garage | Roof deck<br>/ unit |
| A            | 7             | 765                          | 5,355                      | 1            | 1.5           | 1 Car  | 100                 |
| B            | 15            | 1,070                        | 16,050                     | 2            | 2.5           | 2 Car  | 200                 |
| с            | 12            | 1,070                        | 12,840                     | 2            | 2.5           | 2 Car  | 200                 |
| Total        | 34            |                              | 34,245                     |              |               | 1      |                     |