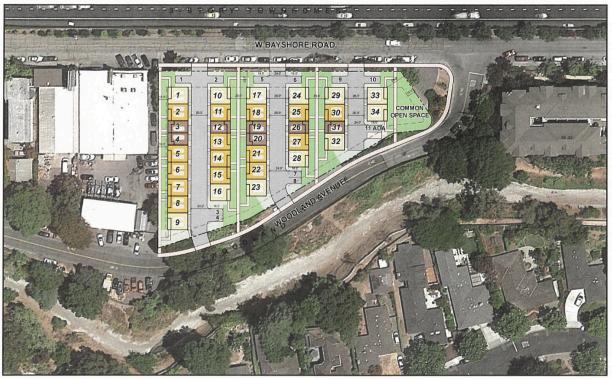

## 1893 Woodland Ave, East Palo Alto, CA 94303

1893 WOODLAND AVENUE IN EAST PALO ALTO, CA

#### PROJECT DESCRIPTION

- Maintain General Plan Designation
- Re-Zone to R-MD-2 Designation
- Redevelop site as 3-story townhomes with roof decks
- Propose 5 Low Income units
- Utilize 35% density bonus
- Utilize concessions (if required) for rear setback and building height
- Drive aisles provide garage access
- Walkways connect residential entries to adjacent streets
- Paseos and private courtyards provide open space

|                                                                                                                                                                                                                                                                                                                                                                                                                                                                                                                                                                                                                                                                                                     | Site S                                              | umn  | nary - C  | ption 4a |                                                     |             |  |
|-----------------------------------------------------------------------------------------------------------------------------------------------------------------------------------------------------------------------------------------------------------------------------------------------------------------------------------------------------------------------------------------------------------------------------------------------------------------------------------------------------------------------------------------------------------------------------------------------------------------------------------------------------------------------------------------------------|-----------------------------------------------------|------|-----------|----------|-----------------------------------------------------|-------------|--|
| Gross site area                                                                                                                                                                                                                                                                                                                                                                                                                                                                                                                                                                                                                                                                                     | 48,819 Sq. Ft.                                      |      |           |          | 1.12 Acres                                          |             |  |
|                                                                                                                                                                                                                                                                                                                                                                                                                                                                                                                                                                                                                                                                                                     | Standard                                            |      | Proposed  |          |                                                     |             |  |
| General Plan Designation                                                                                                                                                                                                                                                                                                                                                                                                                                                                                                                                                                                                                                                                            | Medium Density Residential                          |      |           | dential  | Medium Density Residential                          |             |  |
| Density (per General Plan)                                                                                                                                                                                                                                                                                                                                                                                                                                                                                                                                                                                                                                                                          | 12.1                                                |      | 22.0      | DU/Ac    | 30.3 DU/Ac                                          |             |  |
| Unit Count                                                                                                                                                                                                                                                                                                                                                                                                                                                                                                                                                                                                                                                                                          | 13.6                                                |      | 24.7      | DU       | 34 DU                                               |             |  |
| With Density Bonus (35%)                                                                                                                                                                                                                                                                                                                                                                                                                                                                                                                                                                                                                                                                            | 18.3                                                |      | 33.3      | DU       |                                                     |             |  |
| Zoning Designation                                                                                                                                                                                                                                                                                                                                                                                                                                                                                                                                                                                                                                                                                  | R-MD-1 (Multi-Family Medium<br>Density Residential) |      |           |          | R-MD-1 (Multi-Family Medium<br>Density Residential) |             |  |
| Density (per R-MD-2)                                                                                                                                                                                                                                                                                                                                                                                                                                                                                                                                                                                                                                                                                | 12.0                                                | -    | 22.0      | DU/Ac    | 30.3 DU/Ac                                          |             |  |
| Unit Count                                                                                                                                                                                                                                                                                                                                                                                                                                                                                                                                                                                                                                                                                          | 13.4                                                |      | 24.7      | DU       | 34 DU                                               |             |  |
| Floor area                                                                                                                                                                                                                                                                                                                                                                                                                                                                                                                                                                                                                                                                                          |                                                     | -    | 31,732    | SF       | 29,355                                              | SF          |  |
| Floor Area Ratio                                                                                                                                                                                                                                                                                                                                                                                                                                                                                                                                                                                                                                                                                    | 0.65                                                |      |           |          | 0.60                                                |             |  |
| Building height (per R-MD-2)                                                                                                                                                                                                                                                                                                                                                                                                                                                                                                                                                                                                                                                                        | 2.5 stories (30')                                   |      |           |          | 3 stories + roof deck (36")                         |             |  |
| Site coverage                                                                                                                                                                                                                                                                                                                                                                                                                                                                                                                                                                                                                                                                                       | 29,291                                              | SF   | 60%       |          | 16,920                                              | 35%         |  |
| Open space area                                                                                                                                                                                                                                                                                                                                                                                                                                                                                                                                                                                                                                                                                     | 15,300 SF                                           |      | 18,200 SF |          |                                                     |             |  |
| and the second se | Per Unit Total                                      |      | Total     |          |                                                     |             |  |
| Common open space                                                                                                                                                                                                                                                                                                                                                                                                                                                                                                                                                                                                                                                                                   | 250                                                 | SF   | 8,500 SF  |          | 12,100 SF                                           |             |  |
| Private open space (Ground<br>floor units)                                                                                                                                                                                                                                                                                                                                                                                                                                                                                                                                                                                                                                                          | 200                                                 | SF   | 6,800     | SF       | 6,100                                               | SF          |  |
| Setbacks                                                                                                                                                                                                                                                                                                                                                                                                                                                                                                                                                                                                                                                                                            | 1000                                                | 22   | 1915      | 17883    | 12/19/23:41                                         | 103.01 22   |  |
| Front                                                                                                                                                                                                                                                                                                                                                                                                                                                                                                                                                                                                                                                                                               | 20 Ft                                               |      |           | Ft       | 20 Ft                                               |             |  |
| Side ·                                                                                                                                                                                                                                                                                                                                                                                                                                                                                                                                                                                                                                                                                              | 10 Ft                                               |      |           | Ft       | 12 Ft                                               |             |  |
| Rear 1st Story / 2nd Story                                                                                                                                                                                                                                                                                                                                                                                                                                                                                                                                                                                                                                                                          | 20/30 Ft                                            |      |           | Ft       | 10 / 10 Ft                                          |             |  |
| Parking                                                                                                                                                                                                                                                                                                                                                                                                                                                                                                                                                                                                                                                                                             | Spaces / I                                          | Init | Total     | spaces   | Spaces / unit                                       | Total space |  |
| Total Parking                                                                                                                                                                                                                                                                                                                                                                                                                                                                                                                                                                                                                                                                                       |                                                     |      | 65.9      |          |                                                     | 72          |  |
| 1 Bedroom unit                                                                                                                                                                                                                                                                                                                                                                                                                                                                                                                                                                                                                                                                                      | 1.5                                                 |      | 10.5      |          | 1.57                                                | 11          |  |
| 2 Bedroom unit                                                                                                                                                                                                                                                                                                                                                                                                                                                                                                                                                                                                                                                                                      | 1.8                                                 | 11   | 48.6      |          | 2                                                   | 54          |  |
| Guest                                                                                                                                                                                                                                                                                                                                                                                                                                                                                                                                                                                                                                                                                               | 0.2                                                 |      | 6.8       |          | 0.21                                                | 7           |  |