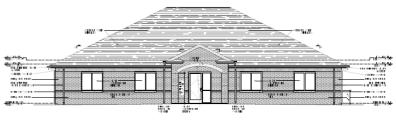

## **Mustang South Business Park**

Mustang South Development, Mustang, OK 73064

MCGEE COMMERCIAL REAL ESTATE Presented By:
McGee Real Estate Services

Newly constructed, Garden Office D, is located in the Mustang South development off Hwy 4, just south of Hwy 152 in Mustang, OK. It consists of 3,399 square feet of rentable area and can be leased to one tenant or demised for multiple tenants (minimum rentable area 850 \$\frac{1}{2}\$).

The interior buildout will feature multiple dedicated offices, two restrooms, a coffee bar are and a kitchenette.

The gross land area is .40 acres, of which will include 17 parking spaces.

Net lease rates are \$25.00 psf.