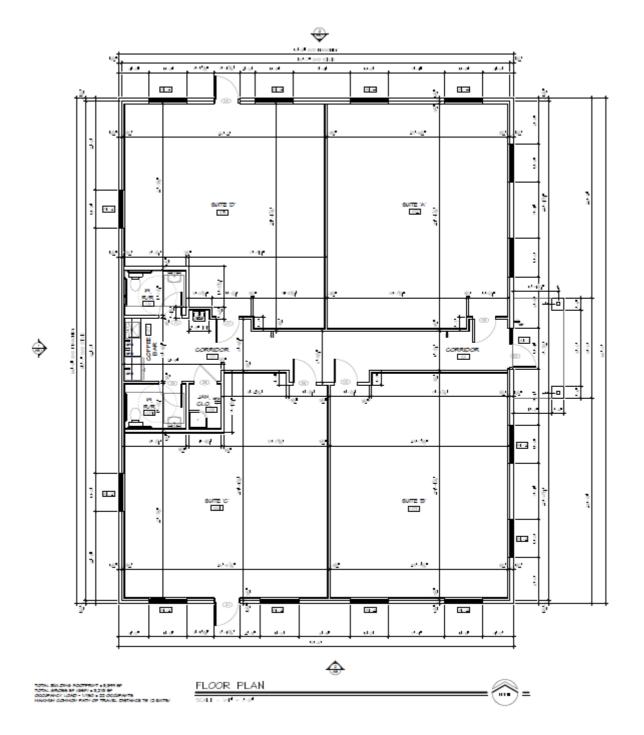

## **Mustang South Business Park**

Mustang South Development, Mustang, OK 73064

MCGEE COMMERCIAL REAL ESTATE Presented By:
McGee Real Estate Services

Newly constructed, Garden Office D, is located in the Mustang South development off Hwy 4, just south of Hwy 152 in Mustang, OK. It consists of 3,399 square feet of rentable area and can be leased to one tenant or demised for multiple tenants (minimum rentable area 850 \$\frac{1}{2}\$).

The interior buildout will feature multiple dedicated offices, two restrooms, a coffee bar are and a kitchenette.

The gross land area is .40 acres, of which will include 17 parking spaces.

Net lease rates are \$25.00 psf.

Tenant reimbursements include proportionate share of Taxes, Insurance, CAM and Utilities.

|        |                           | Leased Area<br>(Sq. Feet) | Common Area<br>Allocation | Alloc/Floor<br>Total Lease<br>Share | Proportionate<br>Share |
|--------|---------------------------|---------------------------|---------------------------|-------------------------------------|------------------------|
| Unit # | ‡ Building D              |                           |                           |                                     |                        |
| Α      | Vacant                    | 732                       | 126                       | 858                                 | 25.25%                 |
| D      | Vacant                    | 729                       | 126                       | 855                                 | 25.14%                 |
| В      | Vacant                    | 720                       | 124                       | 844                                 | 24.83%                 |
| C      | Vacant                    | 718                       | 124                       | 842                                 | 24.78%                 |
|        | Common Area - S. Building | 501                       | (501)                     |                                     |                        |
|        | Total Bldg                | 3,399                     | -                         | 3,399                               | 17.29%                 |