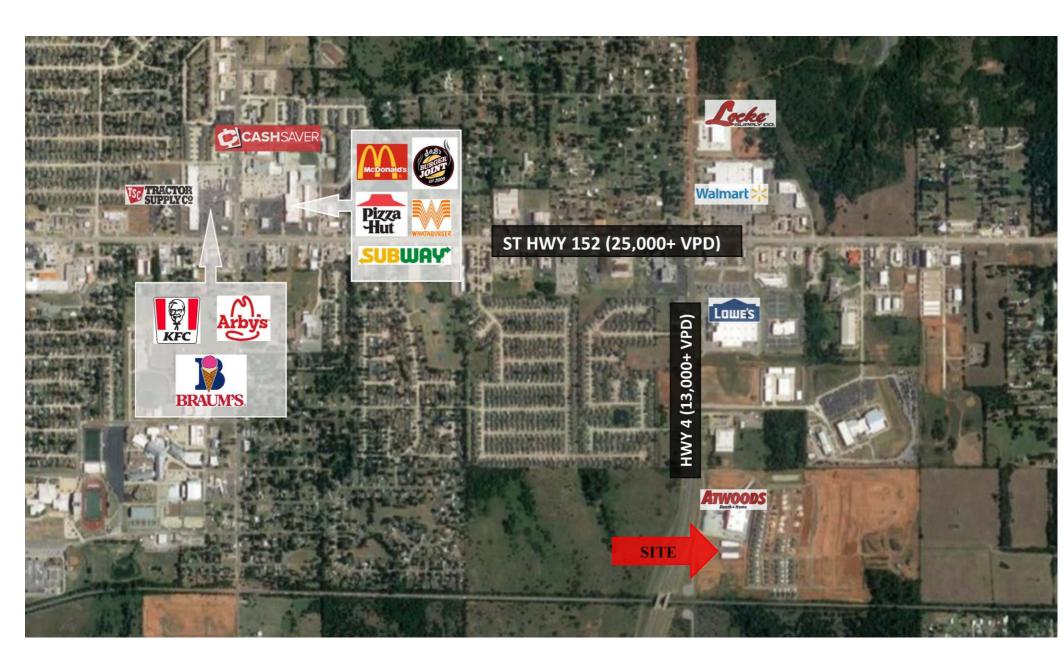

## **Mustang South Business Park**

Mustang South Development, Mustang, OK 73064

MCGEE COMMERCIAL REAL ESTATE Presented By:
McGee Real Estate Services

Newly constructed, Garden Office D, is located in the Mustang South development off Hwy 4, just south of Hwy 152 in Mustang, OK. It consists of 3,399 square feet of rentable area and can be leased to one tenant or demised for multiple tenants (minimum rentable area 850 \$\frac{1}{2}\$).