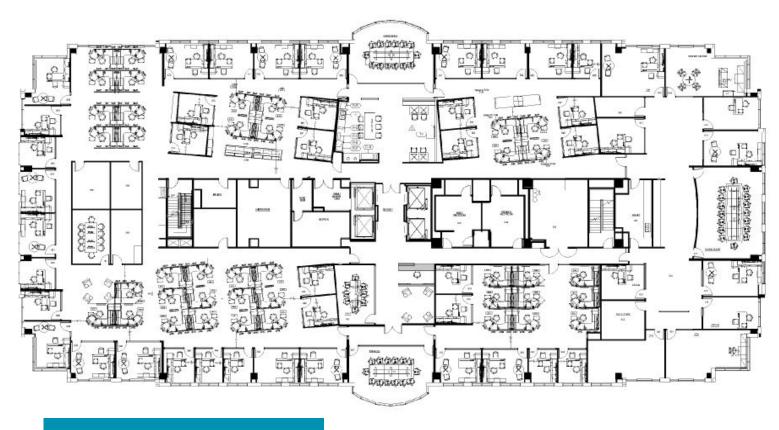

## **FLOOR PLAN**

28,366 RSF | SUITE 800

- 49 OFFICES
- 40 WORKSTATIONS
- 1 LARGE BREAK ROOM
- 1 SMALL BREAK ROOM
- 3 LARGE CONFERENCE ROOMS
- 4 SMALL CONFERENCE ROOMS

©2023 Cushman & Wakefield. All rights reserved. The information contained in this communication is strictly confidential. This information has been obtained from sources believed to be reliable but has not been verified. NO WARRANTY OR REPRESENTATION, EXPRESS OR IMPLIED, IS MADE AS TO THE CONDITION OF THE PROPERTY (OR PROPERTIES) REFERENCED HEREIN OR AS TO THE ACCURACY OR COMPLETENESS OF THE INFORMATION CONTAINED HEREIN, AND SAME IS SUBMITTED SUBJECT TO ERRORS, OMISSIONS, CHANGE OF PRICE, RENTAL OR OTHER CONDITIONS, WITHDRAWAL WITHOUT NOTICE, AND TO ANY SPECIAL LISTING CONDITIONS IMPOSED BY THE PROPERTY OWNER(S). ANY PROJECTIONS, OPINIONS OR ESTIMATES ARE SUBJECT TO UNCERTAINTY AND DO NOT SIGNIFY CURRENT OR FUTURE PROPERTY PERFORMANCE.