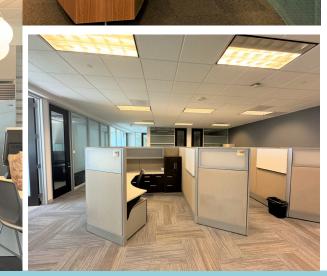

## **SUBLEASE HIGHLIGHTS**

• Rate: \$28.00/NNN (\$11.00) + E (\$1.31)

• Sublease Expiration: June 30, 2026

• Available Immediately

Fully Furnished

• Plug & Play

• 4.0 Per 1,000 SF parking ratio

• Building has a lounge, conferencing facility, executive board room, and is located within the Shops at Legacy.