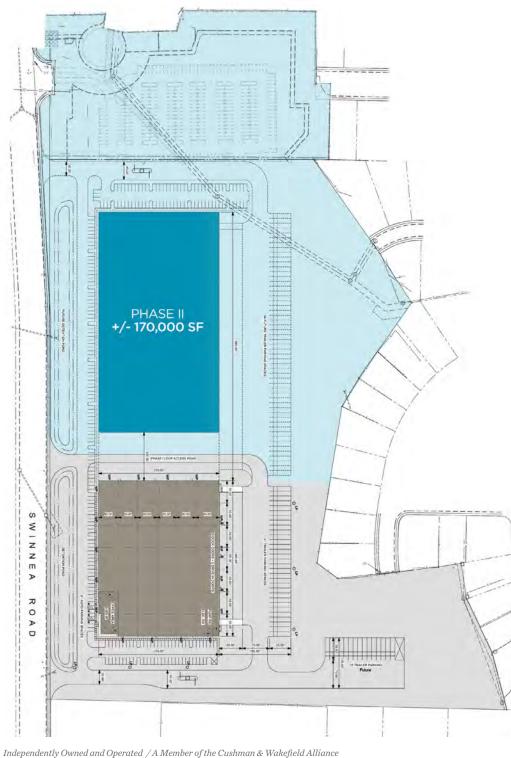

# PROPOSED SITE PLAN

Cushman & Wakefield Copyright 12/14/23. No warranty or representation, express or implied, is made to the accuracy or completeness of the information contained herein, and same is submitted subject to errors, omissions, change of price, rental or other conditions, withdrawal without notice, and to any special listing conditions imposed by the property owner(s). As applicable, we make no representation as to the condition of the property (or properties) in question.

#### **PROPERTY** HIGHLIGHTS

- Pad ready site
- Warehouse and distribution facility to a maximum height of 60' shall be permitted
- All utilities to the site
- +/- 170,000 SF with heavy parking
- Adjacent to Memphis International Airport, The FedEx Hub and the UPS Memphis Hub
- ~2.5 Miles from the Mississippi State Line and ~13 miles from the Arkansas State Line