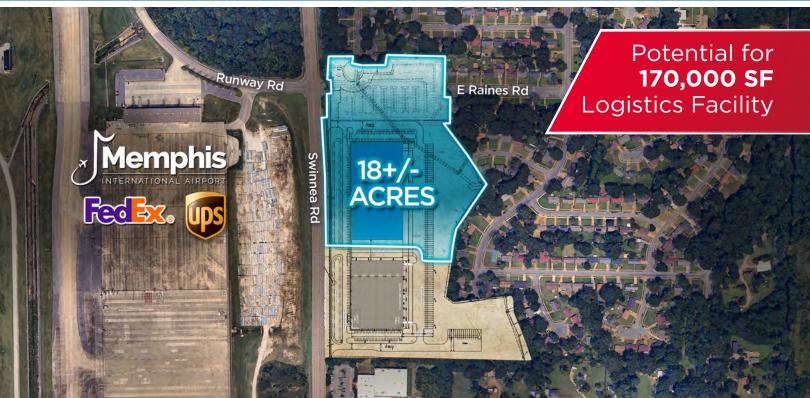

#### **18+/- ACRES AVAILABLE** PRIME AIRPORT LOCATION

#### **PROPERTY** HIGHLIGHTS

- Pad ready site
- Warehouse and distribution facility to a maximum height of 60' shall be permitted
- All utilities to the site
- +/- 170,000 SF with heavy parking
- Adjacent to Memphis International Airport, The FedEx Hub and the UPS Memphis Hub
- ~2.5 Miles from the Mississippi State Line and ~13 miles from the Arkansas State Line