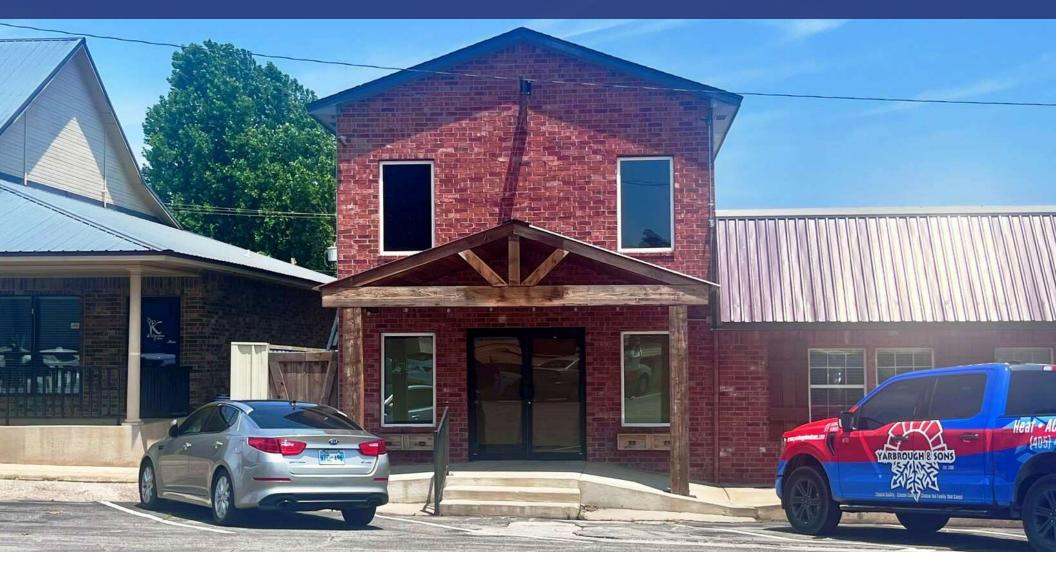

### **PROPERTY HIGHLIGHTS**

- . 748 SF 2-Story Retail Building for Lease with Frontage on S Main Ave in Blanchard, OK
  - Formerly "Ya Ya's Nest" Home Decor & Gift Boutique
  - Tenant Pays Electricity | Landlord Pays Water (no gas)
  - Traffic Counts (vehicles/day): S Main Ave 16,800 | HWY 44 44,200

# 1 ST FLOOR 118 S MAIN AVE, BLANCHARD, OK 73010