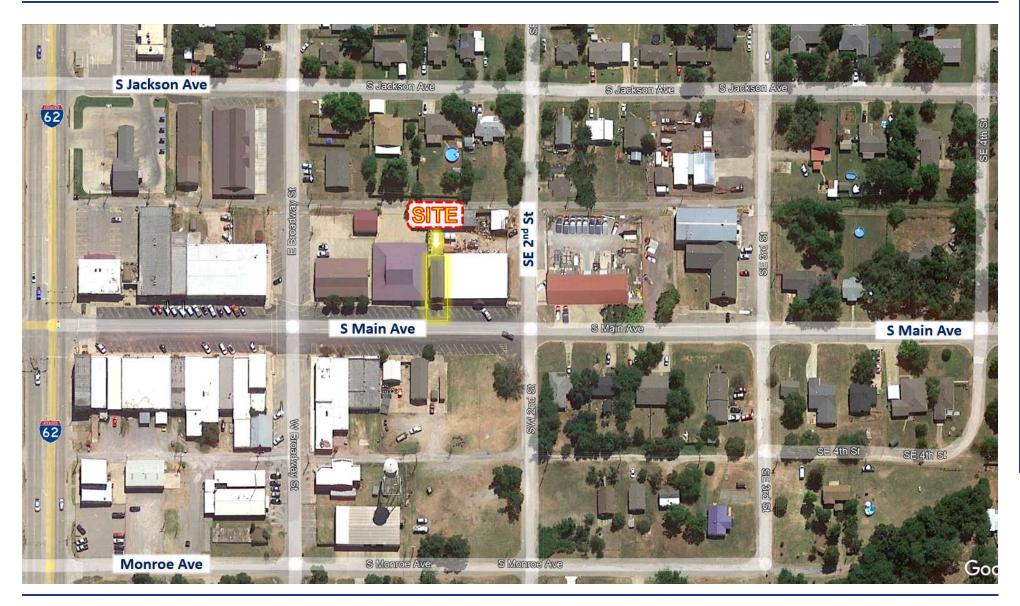

### **PROPERTY HIGHLIGHTS**

- . 748 SF 2-Story Retail Building for Lease with Frontage on S Main Ave in Blanchard, OK
  - Formerly "Ya Ya's Nest" Home Decor & Gift Boutique
  - Tenant Pays Electricity | Landlord Pays Water (no gas)
  - Traffic Counts (vehicles/day): S Main Ave 16,800 | HWY 44 44,200