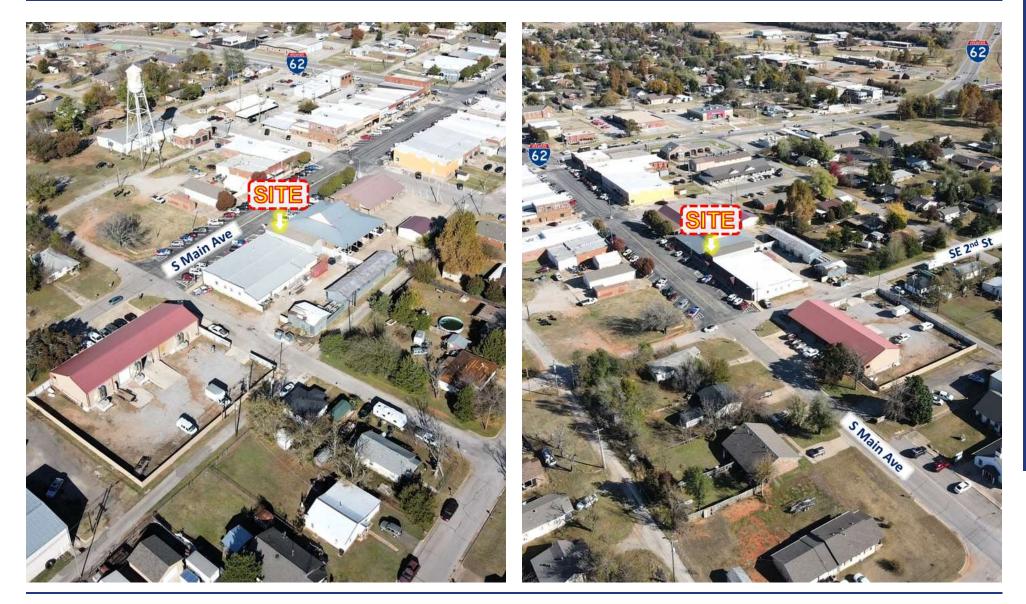

### **PROPERTY HIGHLIGHTS**

- . 748 SF 2-Story Retail Building for Lease with Frontage on S Main Ave in Blanchard, OK
  - Formerly "Ya Ya's Nest" Home Decor & Gift Boutique
  - Tenant Pays Electricity | Landlord Pays Water (no gas)
  - Traffic Counts (vehicles/day): S Main Ave 16,800 | HWY 44 44,200