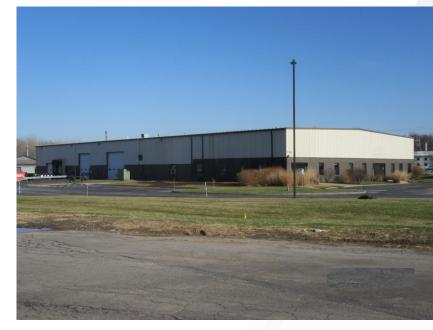

## **Property Highlights**

- 20,000± SF situated on a 1.87± acre parcel
  - 3,689± SF Office
  - 16,311± SF Industrial
- 18'-21' Clear height
- 400A/240V/3 Phase power
- 2 Truck height dock doors with levelers
- 2 Drive-in doors (14' high)
- Versatile industrial building
- Immediate access to I-690 and I-90
- Low-cost Solvay Electric
- Renovations underway, available 2Q 2024

One Column Line 25'x50' Column Spacing

Ramp to be removed – 2 Docks, 2 Drive-in Doors (14' High)