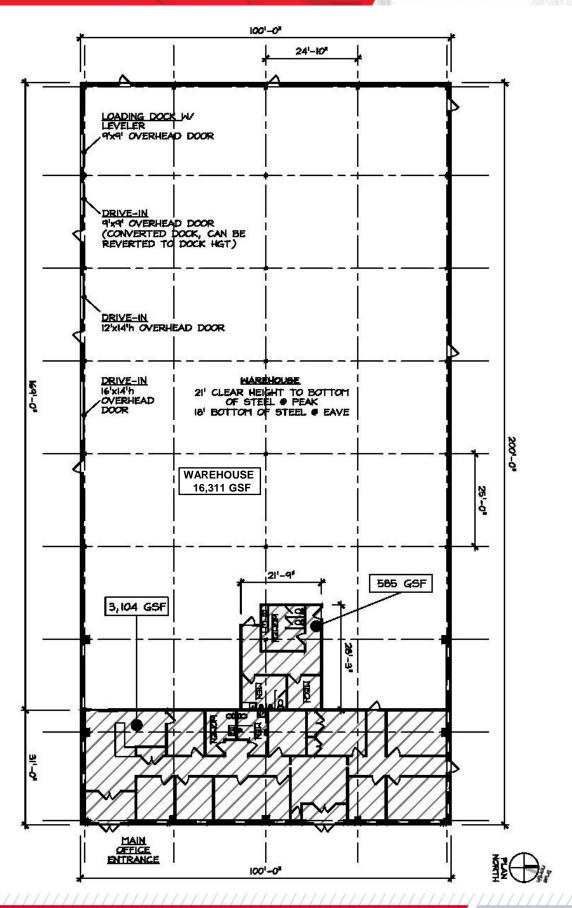

## **Property Highlights**

- 20,000± SF situated on a 1.87± acre parcel
  - 3,689± SF Office
  - 16,311± SF Industrial
- 18'-21' Clear height
- 400A/240V/3 Phase power
- 2 Truck height dock doors with levelers
- 2 Drive-in doors (14' high)
- Versatile industrial building
- Immediate access to I-690 and I-90
- Low-cost Solvay Electric
- Renovations underway, available 2Q 2024

One Column Line 25'x50' Column Spacing

Ramp to be removed – 2 Docks, 2 Drive-in Doors (14' High)