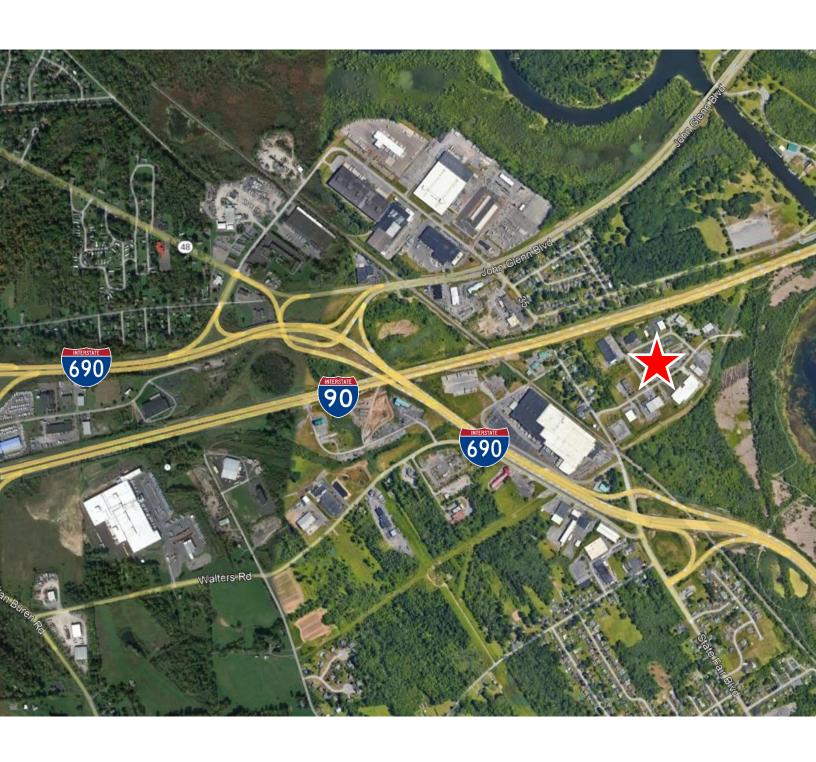

## **Property Highlights**

- 20,000± SF situated on a 1.87± acre parcel
  - 3,689± SF Office
  - 16,311± SF Industrial
- 18'-21' Clear height
- 400A/240V/3 Phase power
- 2 Truck height dock doors with levelers
- 2 Drive-in doors (14' high)
- Versatile industrial building
- Immediate access to I-690 and I-90
- Low-cost Solvay Electric
- Renovations underway, available 2Q 2024