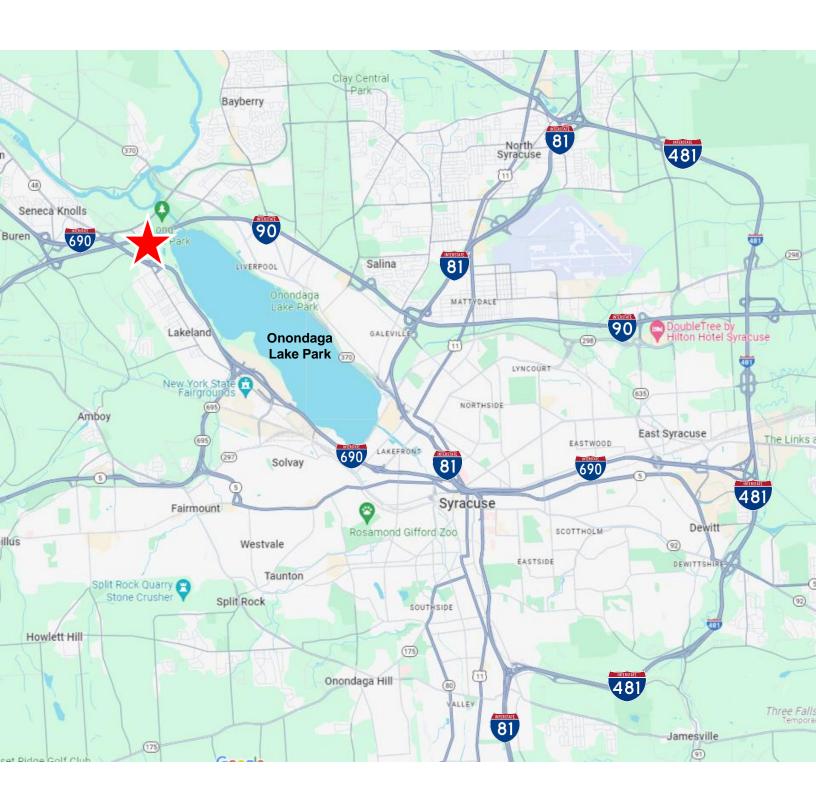

## **Property Highlights**

- 20,000± SF situated on a 1.87± acre parcel
  - 3,689± SF Office
  - 16,311± SF Industrial
- 18'-21' Clear height
- 400A/240V/3 Phase power
- 2 Truck height dock doors with levelers
- 2 Drive-in doors (14' high)
- Versatile industrial building
- Immediate access to I-690 and I-90
- Low-cost Solvay Electric
- Renovations underway, available 2Q 2024