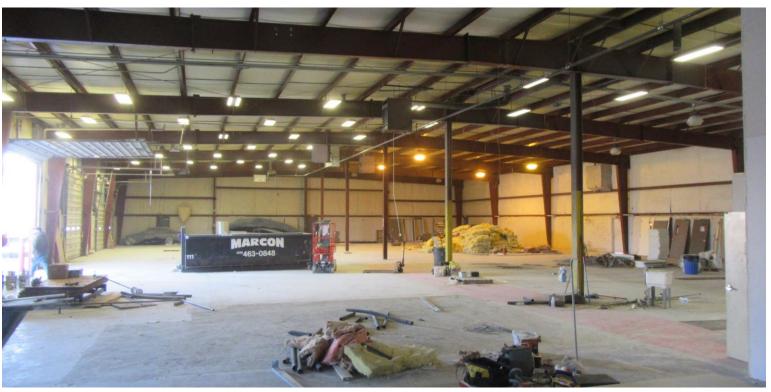

## **Property Highlights**

- 20,000± SF situated on a 1.87± acre parcel
  - 3,689± SF Office
  - 16,311± SF Industrial
- 18'-21' Clear height
- 400A/240V/3 Phase power
- 2 Truck height dock doors with levelers
- 2 Drive-in doors (14' high)
- Versatile industrial building
- Immediate access to I-690 and I-90
- Low-cost Solvay Electric
- Renovations underway, available 2Q 2024