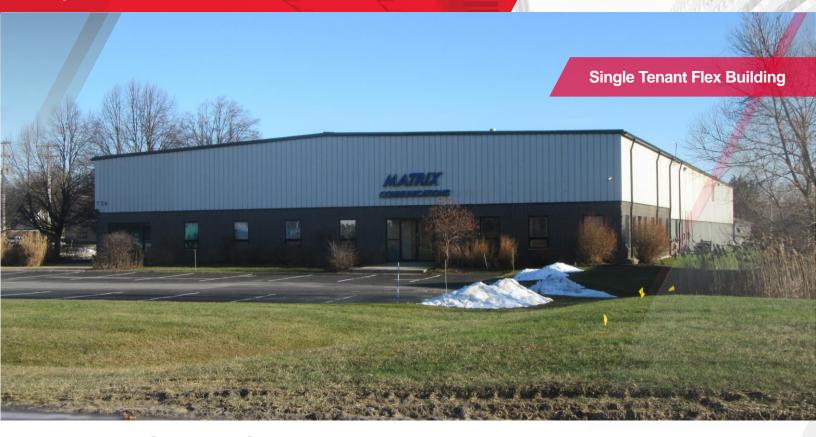

## 126 Dwight Park Circle

Syracuse, New York 13209

## 20,000± SF Flex Space

## **Property Highlights**

- 20,000± SF situated on a 1.87± acre parcel
  - 3,689± SF Office
  - 16,311± SF Industrial
- 18'-21' Clear height
- 400A/240V/3 Phase power
- 2 Truck height dock doors with levelers
- 2 Drive-in doors (14' high)
- Versatile industrial building
- Immediate access to I-690 and I-90
- Low-cost Solvay Electric
- Renovations underway, available 2Q 2024