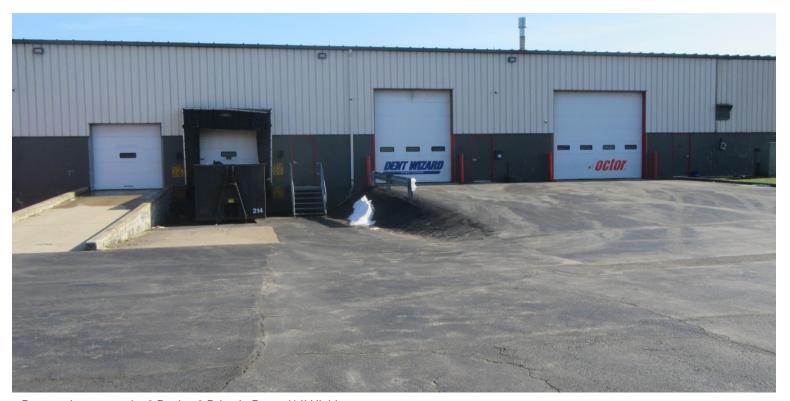

## **Property Highlights**

- 20,000± SF situated on a 1.87± acre parcel
  - 3,689± SF Office
  - 16,311± SF Industrial
- 18'-21' Clear height
- 400A/240V/3 Phase power
- 2 Truck height dock doors with levelers
- 2 Drive-in doors (14' high)
- Versatile industrial building
- Immediate access to I-690 and I-90
- Low-cost Solvay Electric
- Renovations underway, available 2Q 2024

One Column Line 25'x50' Column Spacing

Ramp to be removed – 2 Docks, 2 Drive-in Doors (14' High)