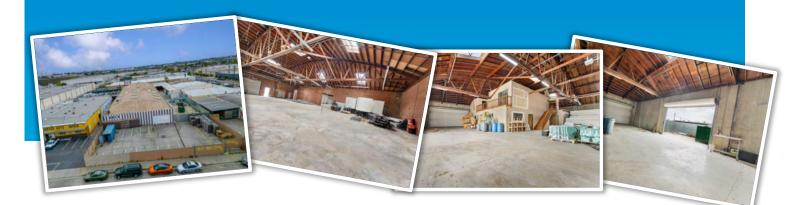

## Offered at \$6,880,000

- Total building square footage is 21,120 (Assessor), lot size is 39,204 SF (Assessor).
- Warehouse has 16' (approx.) ceilings, highest point is 20' (approx.).
- Has 4 ground level roll up doors roughly 13'x14'.
- Utilities connected are gas, electrical (1200 amps 480 volts), water and sewer.
- Located in West Rancho Dominguez, unincorporated Los Angeles County, zoned M2.
- Freestanding property, secured with chain link barbed wire and blocked walls.
- ♦ Total parking spaces 30.
- Easy access and to all freeways, ports of Los Angeles/Long Beach, and airports.