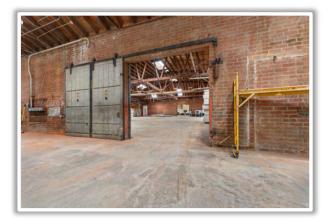

## Offered at \$6,880,000

- Total building square footage is 21,120 (Assessor), lot size is 39,204 SF (Assessor).
- Warehouse has 16' (approx.) ceilings, highest point is 20' (approx.).
- Has 4 ground level roll up doors roughly 13'x14'.
- Utilities connected are gas, electrical (1200 amps 480 volts), water and sewer.
- Located in West Rancho Dominguez, unincorporated Los Angeles County, zoned M2.
- Freestanding property, secured with chain link barbed wire and blocked walls.
- ♦ Total parking spaces 30.
- Easy access and to all freeways, ports of Los Angeles/Long Beach, and airports.