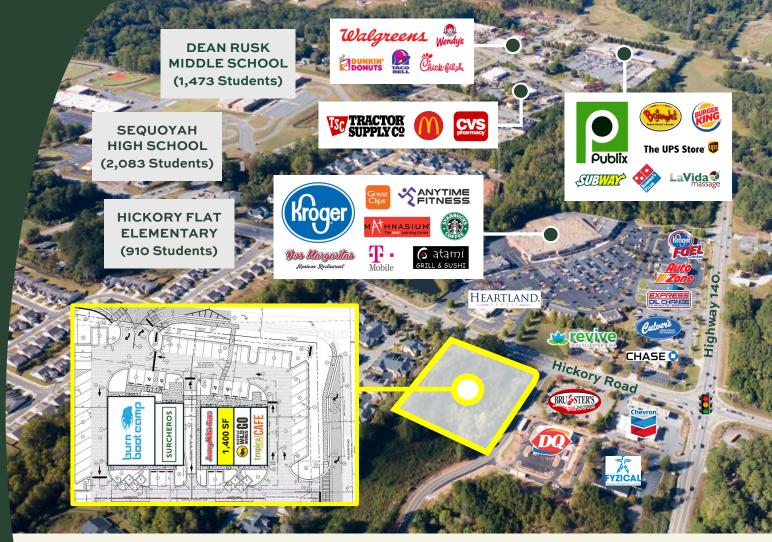

### SURCHEROS

tropical SMOOTHIE

LEASING INFORMATION

JIMMY DAVIS 770.597.0490 jimmy.davis@bridger-properties.com

- · Located in the heart of the neighborhoods with 26,822 Residents within 3 miles and Median Household Incomes above \$126,000.
- Highway 140 is a major north-south artery connecting Roswell, Milton, and Canton.
- Property is walking distance of 4,466 Students.
- LAST AVALIABLE SPACE IS 1,400 SF BETWEEN JERSEY MIKE'S AND BUFFALO WILD WINGS GO.

# HICKORY FLAT

PROJECT SITE PLAN

### **BUILDING 1**

| UNIT | TENANT              | SIZE  |
|------|---------------------|-------|
| 100  | Surcheros Fresh Mex | 2,625 |
| 102  | Burn Boot Camp      | 4,565 |

### **BUILDING 2**

| UNIT | TENANT                 | SIZE  |
|------|------------------------|-------|
| 100  | Tropical Smoothie Cafe | 1,400 |
| 102  | Buffalo Wild Wings GO  | 1,400 |
| 104  | AVAILABLE              | 1,400 |
| 106  | Jersey Mike's          | 1,400 |