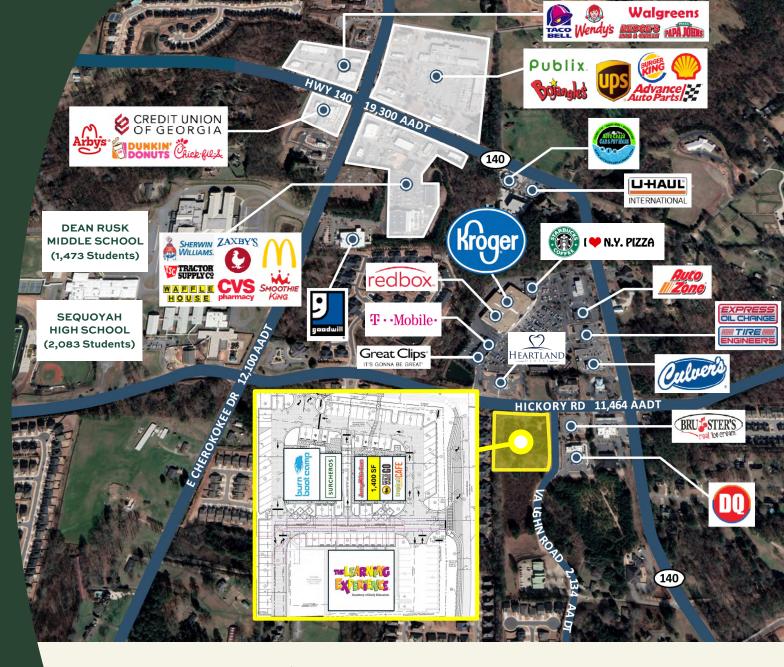

### SURCHEROS

tropical SMOOTHIE

LEASING INFORMATION

JIMMY DAVIS 770.597.0490 jimmy.davis@bridger-properties.com

- · Located in the heart of the neighborhoods with 26,822 Residents within 3 miles and Median Household Incomes above \$126,000.
- Highway 140 is a major north-south artery connecting Roswell, Milton, and Canton.
- Property is walking distance of 4,466 Students.
- LAST AVALIABLE SPACE IS 1,400 SF BETWEEN JERSEY MIKE'S AND BUFFALO WILD WINGS GO.

# HICKORY FLAT

PROJECT SITE PLAN

### **BUILDING 1**

| UNIT | TENANT              | SIZE  |
|------|---------------------|-------|
| 100  | Surcheros Fresh Mex | 2,625 |
| 102  | Burn Boot Camp      | 4,565 |

### **BUILDING 2**

| UNIT | TENANT                 | SIZE  |
|------|------------------------|-------|
| 100  | Tropical Smoothie Cafe | 1,400 |
| 102  | Buffalo Wild Wings GO  | 1,400 |
| 104  | AVAILABLE              | 1,400 |
| 106  | Jersey Mike's          | 1,400 |