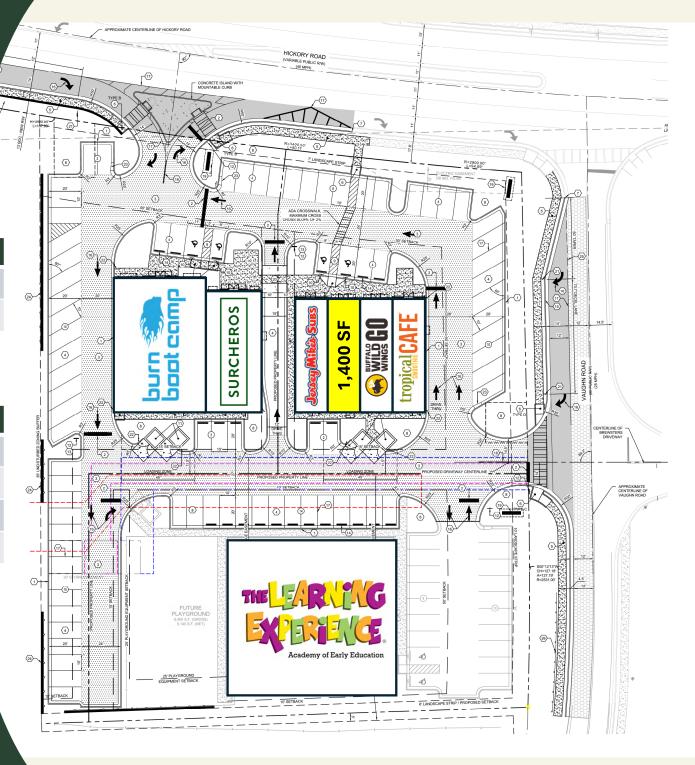

# HICKORY FLAT

PROJECT SITE PLAN

### **BUILDING 1**

| UNIT | TENANT              | SIZE  |
|------|---------------------|-------|
| 100  | Surcheros Fresh Mex | 2,625 |
| 102  | Burn Boot Camp      | 4,565 |

### **BUILDING 2**

| UNIT | TENANT                 | SIZE  |
|------|------------------------|-------|
| 100  | Tropical Smoothie Cafe | 1,400 |
| 102  | Buffalo Wild Wings GO  | 1,400 |
| 104  | AVAILABLE              | 1,400 |
| 106  | Jersey Mike's          | 1,400 |