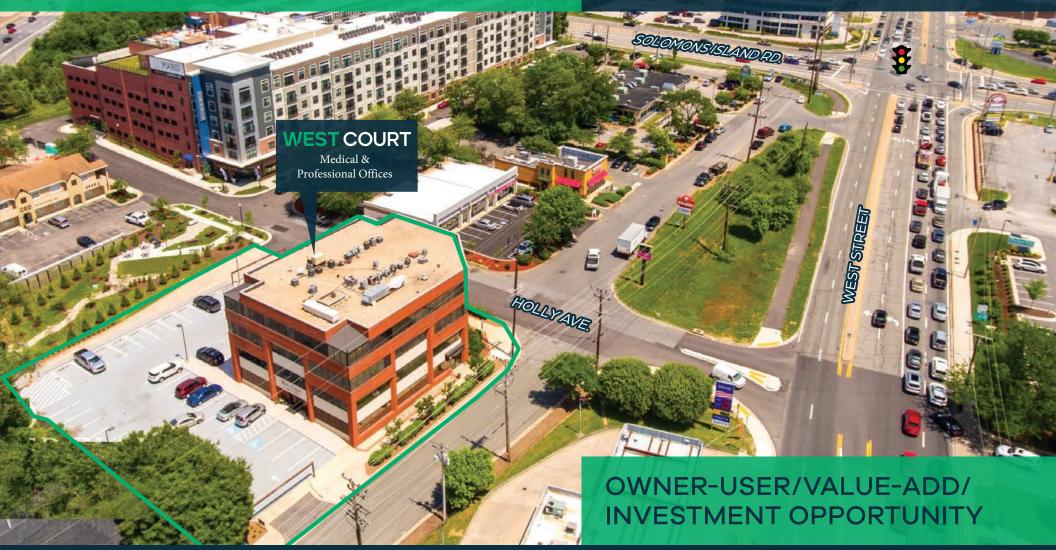

## 30,731 SF WELL APPOINTED OFFICE-MEDICAL

WITH SURFACE + COVERED PARKING AND SIGNAGE EXPOSURE TO WEST ST/ SOLOMONS ISLAND RD.

HOLLY AVE

Rosso

#### **EXECUTIVE** SUMMARY

Rosso Commercial Real Estate Services is pleased to present 2448 Holly Ave, exclusively for Sale/Lease. The 30,731 SF owner-user and/or value-add/ investment office-medical building has been well known commercial asset in the Annapolis area since it's development in the mid 1980's and continues to offer flexible space options with building signage that are appealing to Businesses/Tenants. With excellent visibility along West St and Solomons Island Rd, the Prominent building boasts ample parking and ease of access to major highways and main aerial roadways, including I-97, Rt. 50, Rt.2, etc.

West Court offer the unique opportunity for an owner-user to occupy up to 15,000 SF +/- with significant building signage.