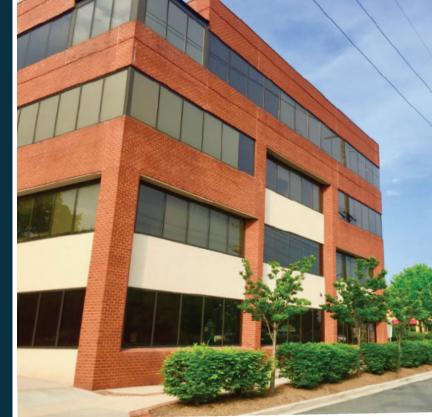

## 30,731 SF WELL APPOINTED OFFICE-MEDICAL

WITH SURFACE + COVERED PARKING AND SIGNAGE EXPOSURE TO WEST ST/ SOLOMONS ISLAND RD.

HOLLY AVE

Rosso

#### **EXECUTIVE** SUMMARY

Rosso Commercial Real Estate Services is pleased to present 2448 Holly Ave, exclusively for Sale/Lease. The 30,731 SF owner-user and/or value-add/ investment office-medical building has been well known commercial asset in the Annapolis area since it's development in the mid 1980's and continues to offer flexible space options with building signage that are appealing to Businesses/Tenants. With excellent visibility along West St and Solomons Island Rd, the Prominent building boasts ample parking and ease of access to major highways and main aerial roadways, including I-97, Rt. 50, Rt.2, etc.

#### WELL APPOINTED OFFICE-MEDICAL BUILDING

- Professional Office-Medical Building located just off West St. with easy access to multiple major Highways and main aerial roadways, including: 1-97, Rt. 50, Rt. 2, etc.
- » 30,731 SF Commercial Building situated on 0.87 acres, Zoned TC (Towne Centre) with abundant parking (surface and covered) + exposure to West St/Rt. 2.