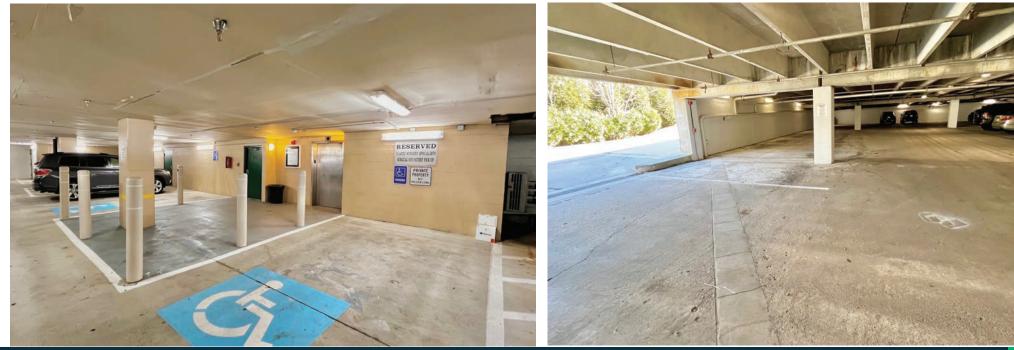

## WEST COURT BUILDING

2448 HOLLY AVENUE ANNAPOLIS, MD

| TOTAL GLA:                                           | 30,731 SF +/-                                                                       |  |  |
|------------------------------------------------------|-------------------------------------------------------------------------------------|--|--|
| OCCUPANCY:                                           | 50% +/-                                                                             |  |  |
| Ability for Owner-User to Occupy up to 15,000 SF +/- |                                                                                     |  |  |
| EXISTING TENANTS:                                    | 7                                                                                   |  |  |
| PARKING:                                             | Surface & Covered, totaling<br>Approximately 105 spaces<br>(Approx. 5 per 1,000 SF) |  |  |
| TYPICAL FLOOR:                                       | 7,600 SF +/-                                                                        |  |  |
| LAND:                                                | 0.87 Acres                                                                          |  |  |
| ZONING:                                              | TC (Towne Centre)                                                                   |  |  |
| CONSTRUCTION:                                        | Masonry                                                                             |  |  |
| SPRINKLERED:                                         | Yes                                                                                 |  |  |
| ELEVATOR:                                            | Yes                                                                                 |  |  |
|                                                      |                                                                                     |  |  |

### FOR LEASE

- Upscale Professional Office & Medical Space
- Convenient Location, with easy access to TWO nearby Rte. 50 interchanges
- One block from nearby Annapolis Towne Centre at Parole & other many other lunchtime/dinner and Retail amenities
- Competitively Priced Medical Office: \$26.50/psf \$28.50/psf, MG
- Available Spaces
  - First Floor: Professional Office with Direct Entrance from parking lot + Building signage, 4,999 SF +/-
  - Currently being used as a Medspa (Please do not disturb Tenant), 2,100 SF +/-
  - Second Floor: Professional Office, 1,090 SF +/- to 1,252 SF +/-
  - Fourth Floor: Currently being used as a surgery center (Please do not disturb Tenant), 7,347 SF +/-
- » Zoned TC (Town Center)
- » Free Covered + Surface parking