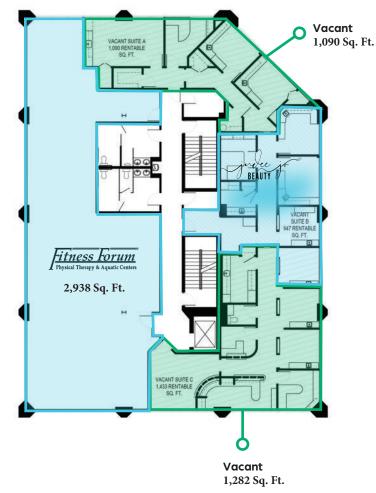

#### FLOOR PLANS

### FOR LEASE

- Upscale Professional Office & Medical Space
- Convenient Location, with easy access to TWO nearby Rte. 50 interchanges
- One block from nearby Annapolis Towne Centre at Parole & other many other lunchtime/dinner and Retail amenities
- Competitively Priced Medical Office: \$26.50/psf \$28.50/psf, MG
- Available Spaces
  - First Floor: Professional Office with Direct Entrance from parking lot + Building signage, 4,999 SF +/-
  - Currently being used as a Medspa (Please do not disturb Tenant), 2,100 SF +/-
  - Second Floor: Professional Office, 1,090 SF +/- to 1,252 SF +/-
  - Fourth Floor: Currently being used as a surgery center (Please do not disturb Tenant), 7,347 SF +/-
- » Zoned TC (Town Center)
- » Free Covered + Surface parking