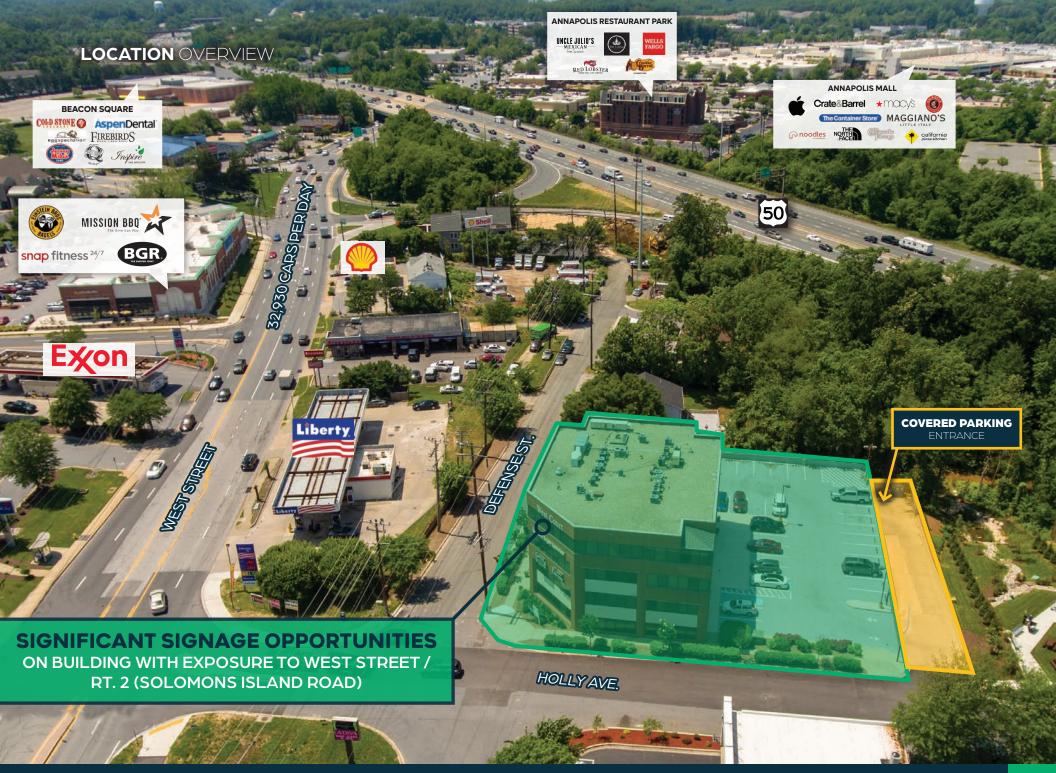

#### **EXECUTIVE** SUMMARY

Rosso Commercial Real Estate Services is pleased to present 2448 Holly Ave, exclusively for Sale/Lease. The 30,731 SF owner-user and/or value-add/ investment office-medical building has been well known commercial asset in the Annapolis area since it's development in the mid 1980's and continues to offer flexible space options with building signage that are appealing to Businesses/Tenants. With excellent visibility along West St and Solomons Island Rd, the Prominent building boasts ample parking and ease of access to major highways and main aerial roadways, including I-97, Rt. 50, Rt.2, etc.

#### WELL APPOINTED OFFICE-MEDICAL BUILDING

- Professional Office-Medical Building located just off West St. with easy access to multiple major Highways and main aerial roadways, including: 1-97, Rt. 50, Rt. 2, etc.
- » 30,731 SF Commercial Building situated on 0.87 acres, Zoned TC (Towne Centre) with abundant parking (surface and covered) + exposure to West St/Rt. 2.

### FOR LEASE

- Upscale Professional Office & Medical Space
- Convenient Location, with easy access to TWO nearby Rte. 50 interchanges
- One block from nearby Annapolis Towne Centre at Parole & other many other lunchtime/dinner and Retail amenities
- Competitively Priced Medical Office: \$26.50/psf \$28.50/psf, MG
- Available Spaces
  - First Floor: Professional Office with Direct Entrance from parking lot + Building signage, 4,999 SF +/-
  - Currently being used as a Medspa (Please do not disturb Tenant), 2,100 SF +/-
  - Second Floor: Professional Office, 1,090 SF +/- to 1,252 SF +/-
  - Fourth Floor: Currently being used as a surgery center (Please do not disturb Tenant), 7,347 SF +/-
- » Zoned TC (Town Center)
- » Free Covered + Surface parking