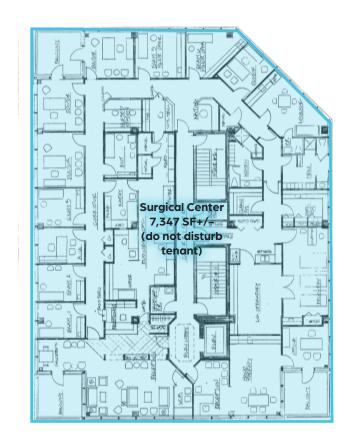

#### FLOOR PLANS

#### FOURTH FLOOR

### FOR LEASE

- Upscale Professional Office & Medical Space
- Convenient Location, with easy access to TWO nearby Rte. 50 interchanges
- One block from nearby Annapolis Towne Centre at Parole & other many other lunchtime/dinner and Retail amenities
- Competitively Priced Medical Office: \$26.50/psf \$28.50/psf, MG
- Available Spaces
  - First Floor: Professional Office with Direct Entrance from parking lot + Building signage, 4,999 SF +/-
  - Currently being used as a Medspa (Please do not disturb Tenant), 2,100 SF +/-
  - Second Floor: Professional Office, 1,090 SF +/- to 1,252 SF +/-
  - Fourth Floor: Currently being used as a surgery center (Please do not disturb Tenant), 7,347 SF +/-
- » Zoned TC (Town Center)
- » Free Covered + Surface parking