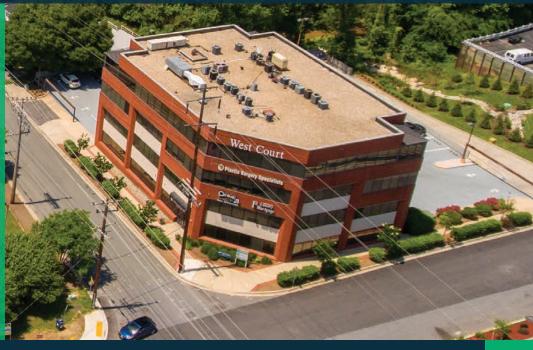

# WEST COURT

## 2448 HOLLY AVENUE ANNAPOLIS, MD

## 30,731 SF WELL APPOINTED OFFICE-MEDICAL

WITH SURFACE + COVERED PARKING AND SIGNAGE EXPOSURE TO WEST ST/ SOLOMONS ISLAND RD.

HOLLY AVE

Rosso

#### **EXECUTIVE** SUMMARY

Rosso Commercial Real Estate Services is pleased to present 2448 Holly Ave, exclusively for Sale/Lease. The 30,731 SF owner-user and/or value-add/ investment office-medical building has been well known commercial asset in the Annapolis area since it's development in the mid 1980's and continues to offer flexible space options with building signage that are appealing to Businesses/Tenants. With excellent visibility along West St and Solomons Island Rd, the Prominent building boasts ample parking and ease of access to major highways and main aerial roadways, including I-97, Rt. 50, Rt.2, etc.