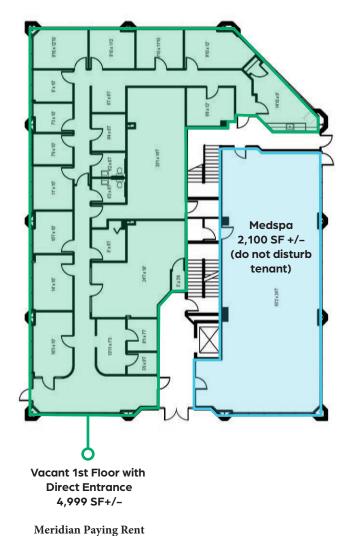

#### FLOOR PLANS

### FOR LEASE

- Upscale Professional Office & Medical Space
- Convenient Location, with easy access to TWO nearby Rte. 50 interchanges
- One block from nearby Annapolis Towne Centre at Parole & other many other lunchtime/dinner and Retail amenities
- Competitively Priced Medical Office: \$26.50/psf \$28.50/psf, MG
- Available Spaces
  - First Floor: Professional Office with Direct Entrance from parking lot + Building signage, 4,999 SF +/-
  - Currently being used as a Medspa (Please do not disturb Tenant), 2,100 SF +/-
  - Second Floor: Professional Office, 1,090 SF +/- to 1,252 SF +/-
  - Fourth Floor: Currently being used as a surgery center (Please do not disturb Tenant), 7,347 SF +/-
- » Zoned TC (Town Center)
- » Free Covered + Surface parking