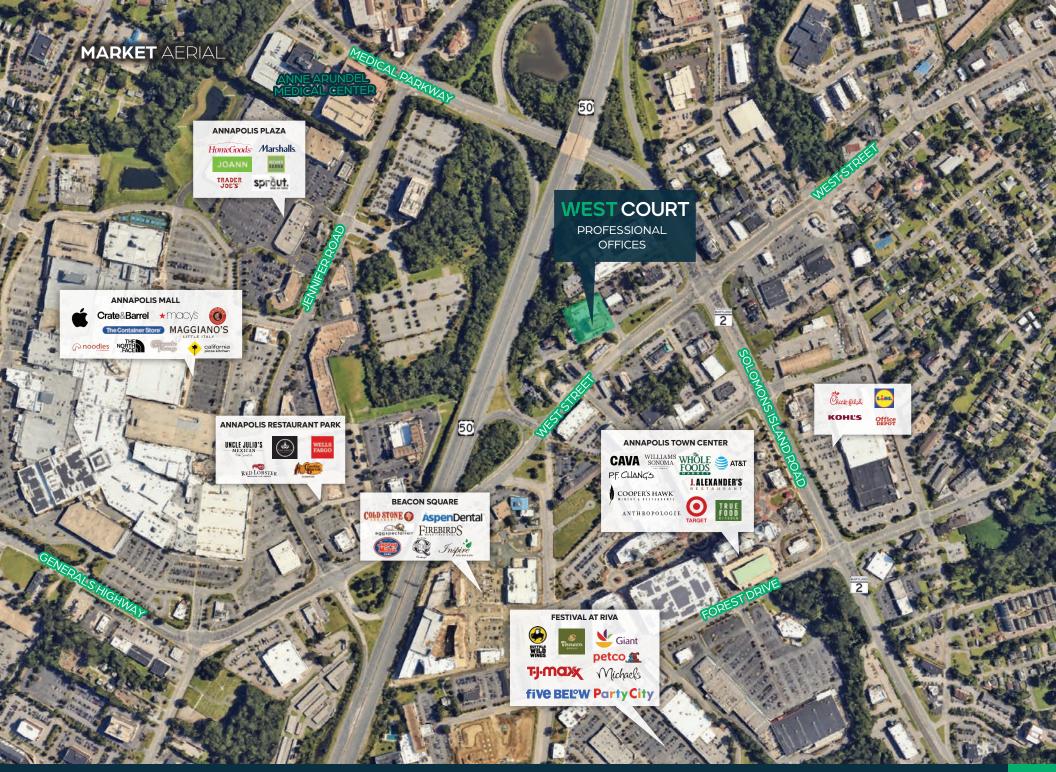

#### **EXECUTIVE** SUMMARY

Rosso Commercial Real Estate Services is pleased to present 2448 Holly Ave, exclusively for Sale/Lease. The 30,731 SF owner-user and/or value-add/ investment office-medical building has been well known commercial asset in the Annapolis area since it's development in the mid 1980's and continues to offer flexible space options with building signage that are appealing to Businesses/Tenants. With excellent visibility along West St and Solomons Island Rd, the Prominent building boasts ample parking and ease of access to major highways and main aerial roadways, including I-97, Rt. 50, Rt.2, etc.

### FOR LEASE

- Upscale Professional Office & Medical Space
- Convenient Location, with easy access to TWO nearby Rte. 50 interchanges
- One block from nearby Annapolis Towne Centre at Parole & other many other lunchtime/dinner and Retail amenities
- Competitively Priced Medical Office: \$26.50/psf \$28.50/psf, MG
- Available Spaces
  - First Floor: Professional Office with Direct Entrance from parking lot + Building signage, 4,999 SF +/-
  - Currently being used as a Medspa (Please do not disturb Tenant), 2,100 SF +/-
  - Second Floor: Professional Office, 1,090 SF +/- to 1,252 SF +/-
  - Fourth Floor: Currently being used as a surgery center (Please do not disturb Tenant), 7,347 SF +/-
- » Zoned TC (Town Center)
- » Free Covered + Surface parking