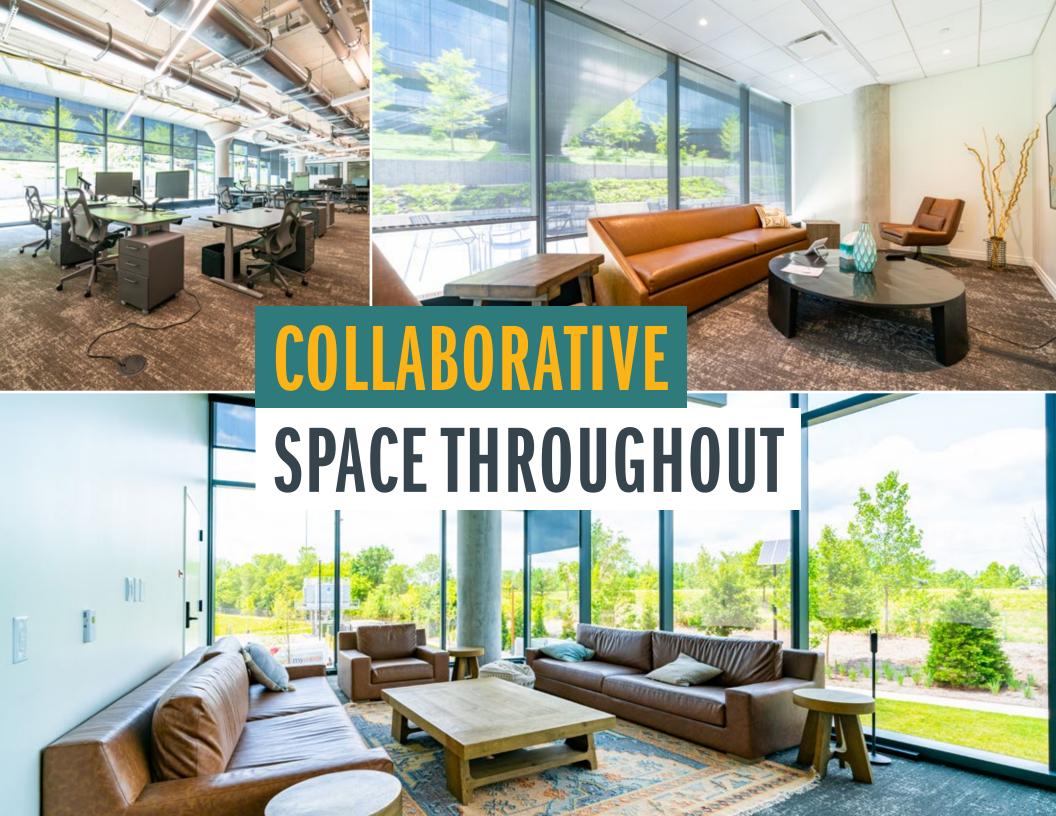

# PROPERTY HIGHLIGHTS

FIRST FLOOR

51,500 SF

- + FIRST FLOOR SUBLEASE THROUGH 02/28/31
- + AVAILABLE IMMEDIATELY
- + PLUG & PLAY W/ BRAND NEW FF&E IN PLACE
- + DEMISING OPTIONS AVAILABLE
- + SHARED BUILDING AMENITIES INCLUDE CONFERENCE SPACE, ON-SITE FITNESS FACILITIES & MORE
- + FREE COVERED PARKING WITH DIRECT ACCESS TO THE OFFICE SPACE