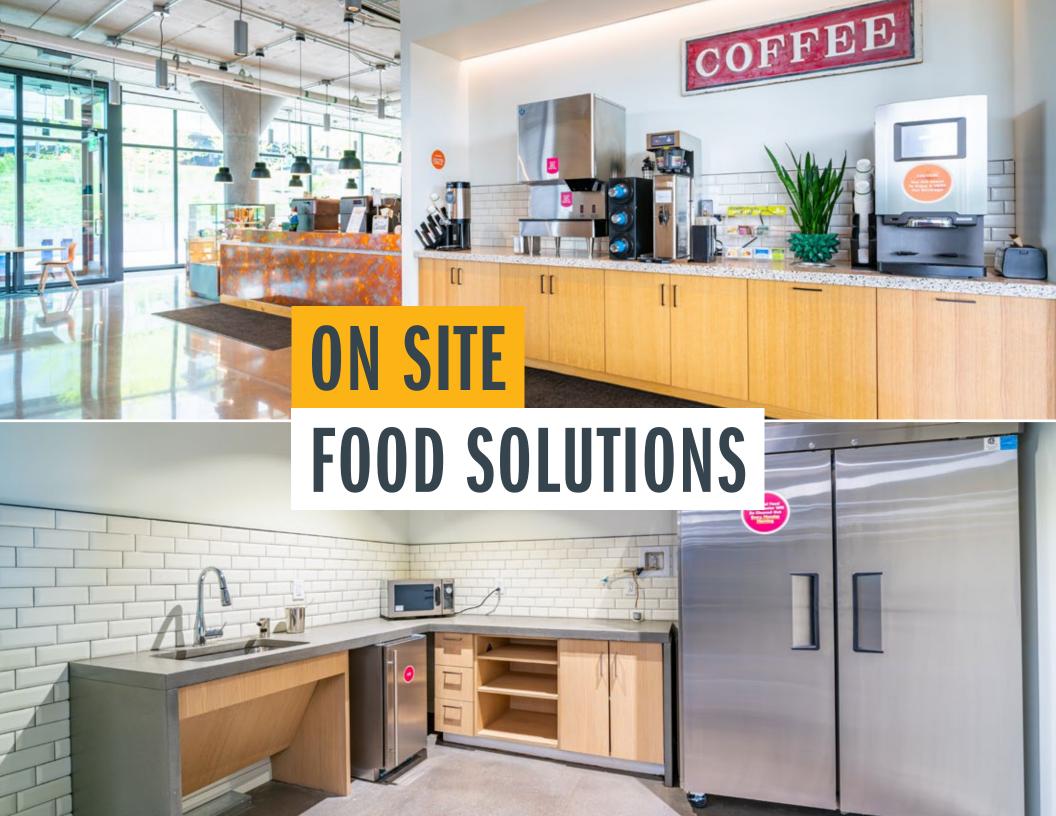

# PROPERTY HIGHLIGHTS

FIRST FLOOR

51,500 SF

- + FIRST FLOOR SUBLEASE THROUGH 02/28/31
- + AVAILABLE IMMEDIATELY
- + PLUG & PLAY W/ BRAND NEW FF&E IN PLACE
- + DEMISING OPTIONS AVAILABLE
- + SHARED BUILDING AMENITIES INCLUDE CONFERENCE SPACE, ON-SITE FITNESS FACILITIES & MORE
- + FREE COVERED PARKING WITH DIRECT ACCESS TO THE OFFICE SPACE