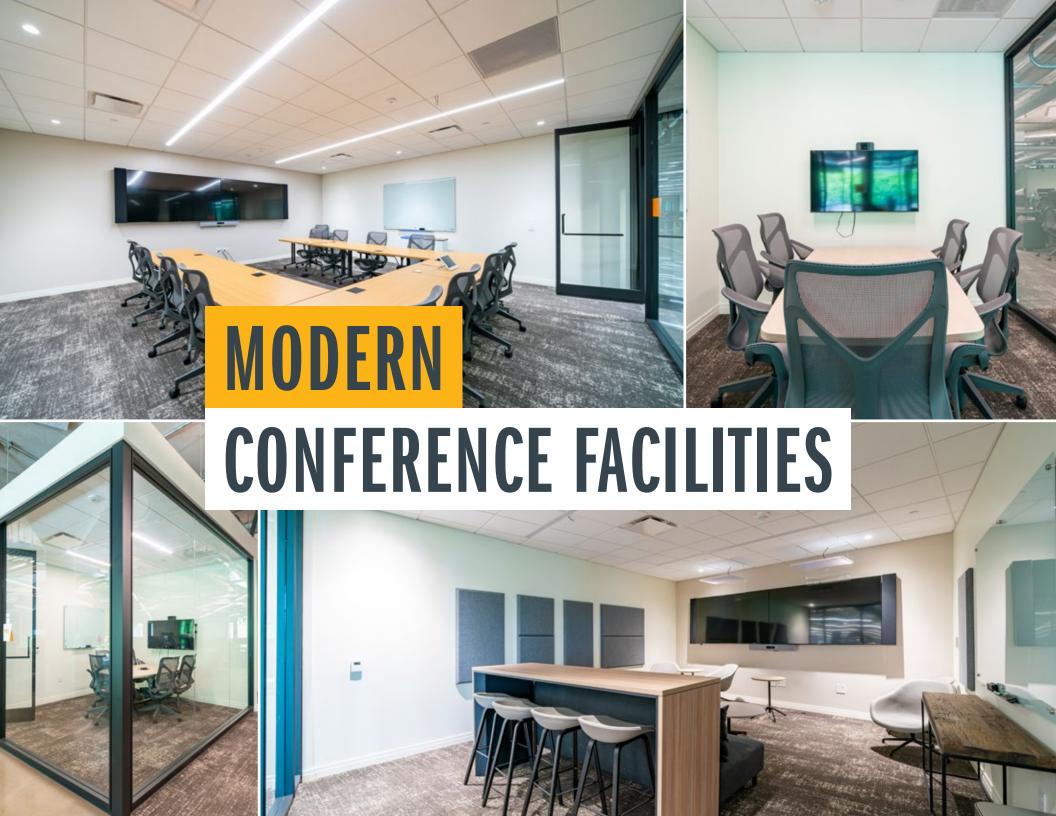

# FOR SUBLEASE TROPHY BUILDING OPPORTUNITY





# PROPERTY HIGHLIGHTS

FIRST FLOOR

51,500 SF





- + FIRST FLOOR SUBLEASE THROUGH 02/28/31
- + AVAILABLE IMMEDIATELY
- + PLUG & PLAY W/ BRAND NEW FF&E IN PLACE
- + DEMISING OPTIONS AVAILABLE
- + SHARED BUILDING AMENITIES INCLUDE CONFERENCE SPACE, ON-SITE FITNESS FACILITIES & MORE
- + FREE COVERED PARKING WITH DIRECT ACCESS TO THE OFFICE SPACE























CONFERENCE

THEMED CONFERENCE ROOMS



## **CONTACT US:**

### **COLLIN WHEELER**

FIRST VICE PRESIDENT +1 614 430 5050 COLLIN.WHEELER@CBRE.COM

### **AARON DUNCAN**

FIRST VICE PRESIDENT +1 614 430 5090 AARON.DUNCAN@CBRE.COM

© 2023 CBRE, Inc. All rights reserved. This information has been obtained from sources believed reliable but has not been verified for accuracy or completeness. CBRE, Inc. makes no guarantee, representation or warranty and accepts no responsibility or liability as to the accuracy, completeness, or reliability of the information contained herein. You should conduct a careful, independent investigation of the property and verify all information. Any reliance on this information is solely at your own risk. CBRE and the CBRE logo are service marks of CB