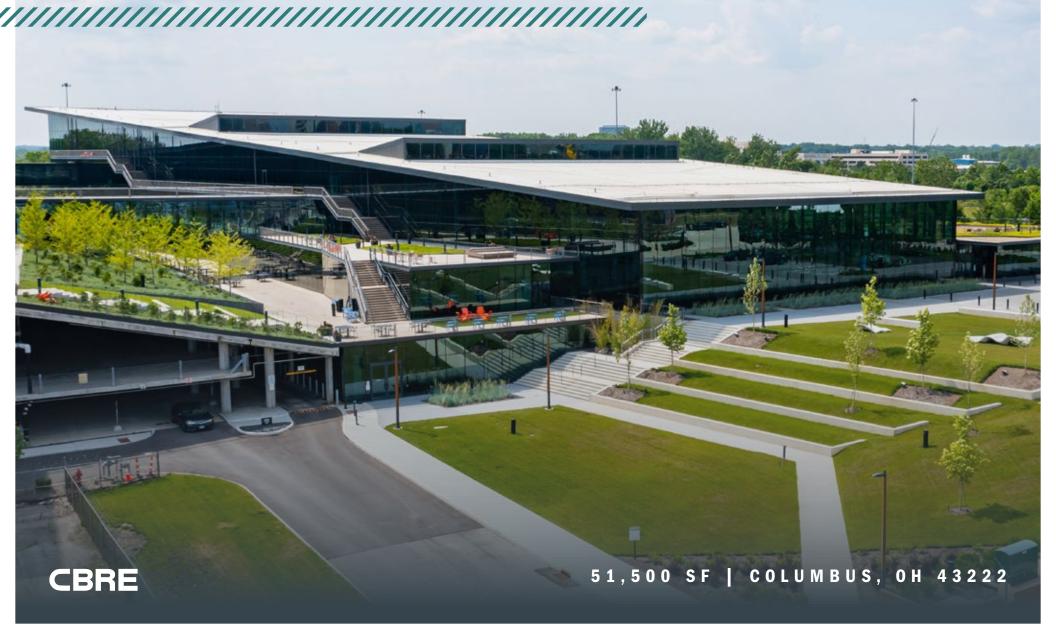

# PROPERTY HIGHLIGHTS

FIRST FLOOR

51,500 SF

- + FIRST FLOOR SUBLEASE THROUGH 02/28/31
- + AVAILABLE IMMEDIATELY
- + PLUG & PLAY W/ BRAND NEW FF&E IN PLACE
- + DEMISING OPTIONS AVAILABLE
- + SHARED BUILDING AMENITIES INCLUDE CONFERENCE SPACE, ON-SITE FITNESS FACILITIES & MORE
- + FREE COVERED PARKING WITH DIRECT ACCESS TO THE OFFICE SPACE