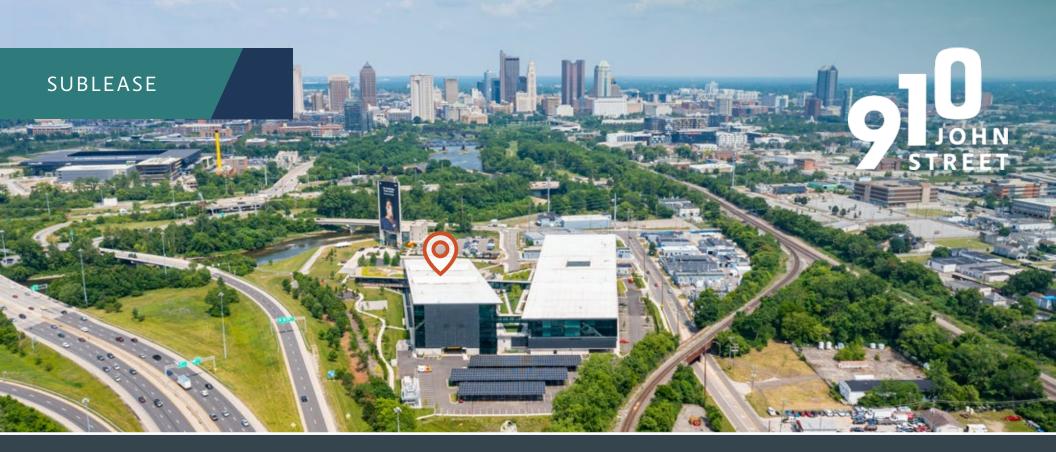

# FOR SUBLEASE TROPHY BUILDING OPPORTUNITY

# PROPERTY HIGHLIGHTS

FIRST FLOOR

51,500 SF

- + FIRST FLOOR SUBLEASE THROUGH 02/28/31
- + AVAILABLE IMMEDIATELY
- + PLUG & PLAY W/ BRAND NEW FF&E IN PLACE
- + DEMISING OPTIONS AVAILABLE
- + SHARED BUILDING AMENITIES INCLUDE CONFERENCE SPACE, ON-SITE FITNESS FACILITIES & MORE
- + FREE COVERED PARKING WITH DIRECT ACCESS TO THE OFFICE SPACE