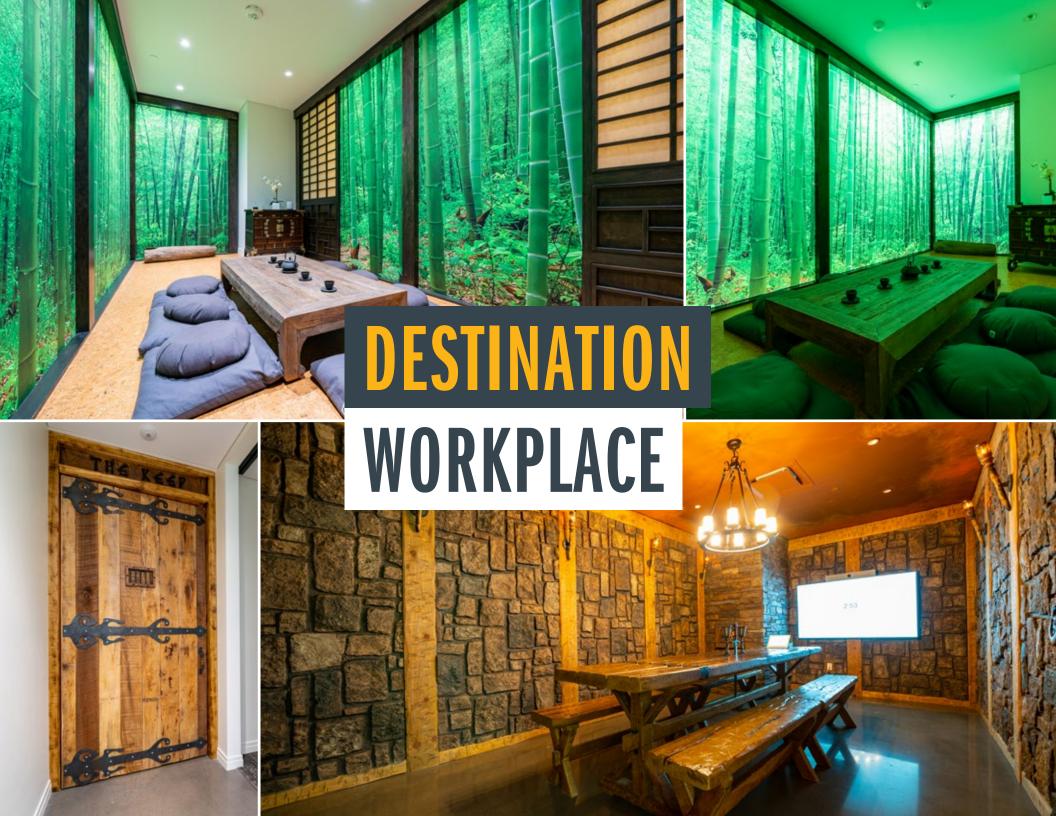

# FOR SUBLEASE TROPHY BUILDING OPPORTUNITY





# PROPERTY HIGHLIGHTS

FIRST FLOOR

51,500 SF





- + FIRST FLOOR SUBLEASE THROUGH 02/28/31
- + AVAILABLE IMMEDIATELY
- + PLUG & PLAY W/ BRAND NEW FF&E IN PLACE
- + DEMISING OPTIONS AVAILABLE
- + SHARED BUILDING AMENITIES INCLUDE CONFERENCE SPACE, ON-SITE FITNESS FACILITIES & MORE
- + FREE COVERED PARKING WITH DIRECT ACCESS TO THE OFFICE SPACE























CONFERENCE

THEMED CONFERENCE ROOMS



## **CONTACT US:**

### **COLLIN WHEELER**

FIRST VICE PRESIDENT +1 614 430 5050 COLLIN.WHEELER@CBRE.COM

### **AARON DUNCAN**

FIRST VICE PRESIDENT +1 614 430 5090 AARON.DUNCAN@CBRE.COM

© 2023 CBRE, Inc. All rights reserved. This information has been obtained from sources believed reliable but has not been verified for accuracy or completeness. CBRE, Inc. makes no guarantee, representation or warranty and accepts no responsibility or liability as to the accuracy, completeness, or reliability of the information contained herein. You should conduct a careful, independent investigation of the property and verify all information. Any reliance on this information is solely at your own risk. CBRE and the CBRE logo are service marks of CBRE, Inc. A