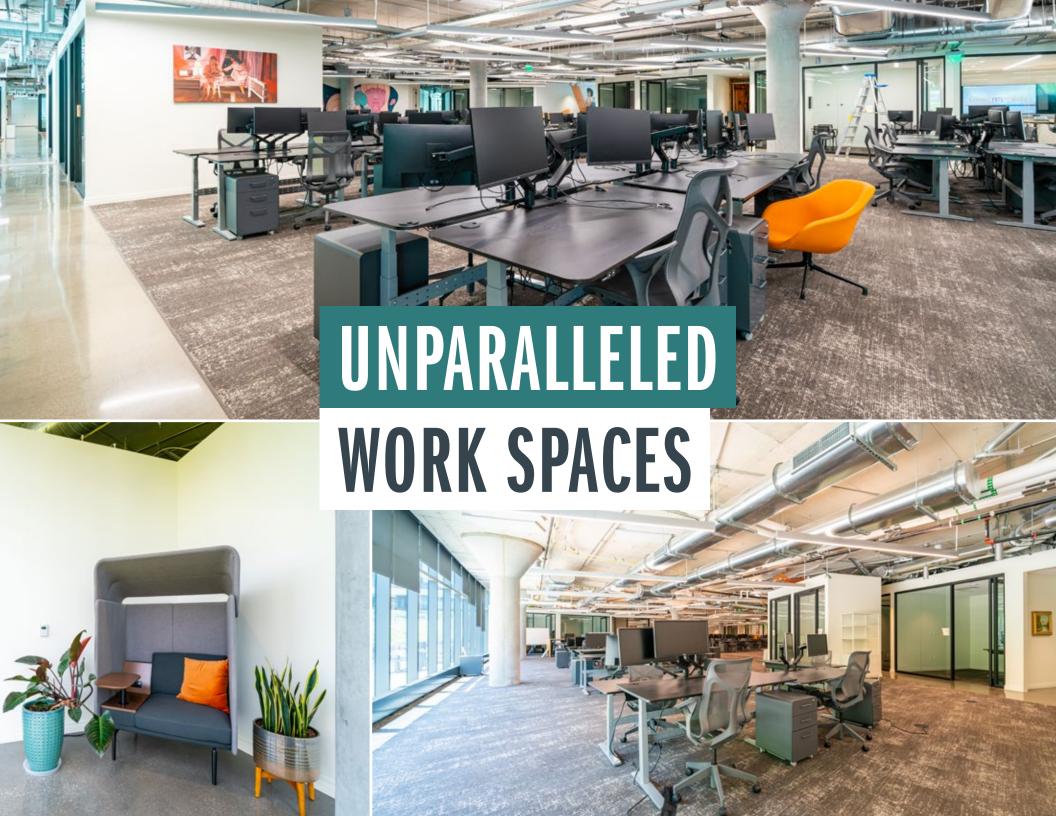

# PROPERTY HIGHLIGHTS

FIRST FLOOR

51,500 SF

- + FIRST FLOOR SUBLEASE THROUGH 02/28/31
- + AVAILABLE IMMEDIATELY
- + PLUG & PLAY W/ BRAND NEW FF&E IN PLACE
- + DEMISING OPTIONS AVAILABLE
- + SHARED BUILDING AMENITIES INCLUDE CONFERENCE SPACE, ON-SITE FITNESS FACILITIES & MORE
- + FREE COVERED PARKING WITH DIRECT ACCESS TO THE OFFICE SPACE