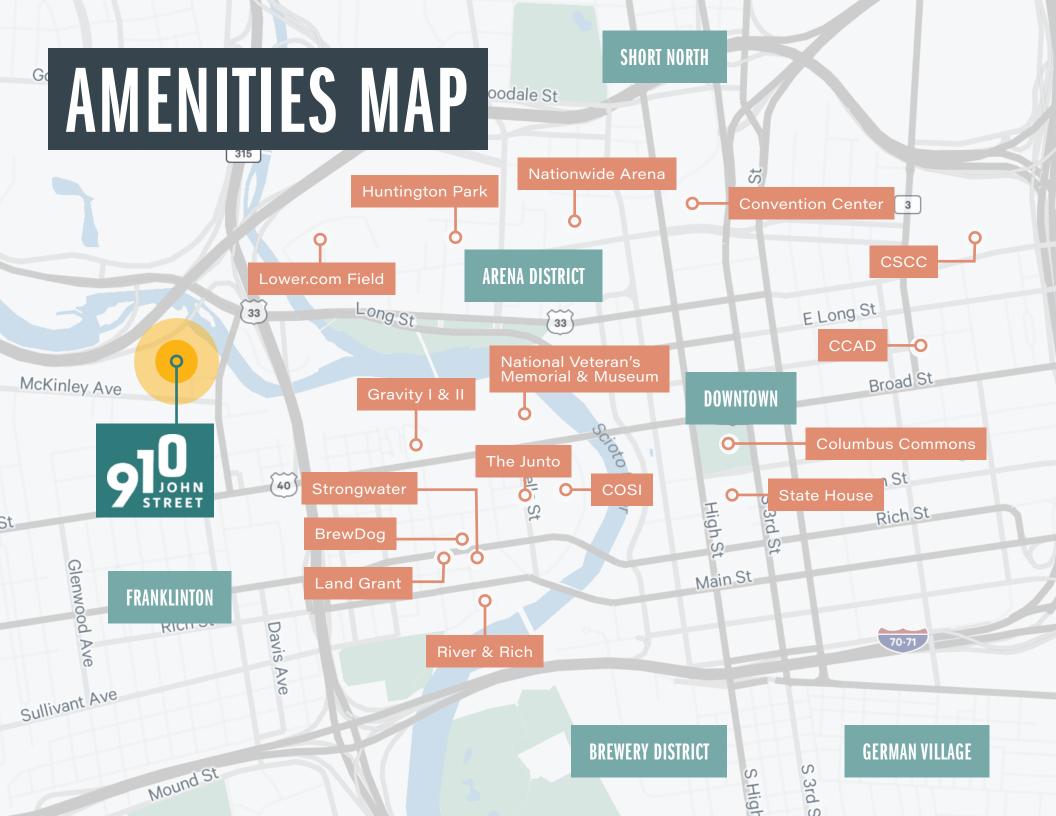

# PROPERTY HIGHLIGHTS

FIRST FLOOR

51,500 SF

- + FIRST FLOOR SUBLEASE THROUGH 02/28/31
- + AVAILABLE IMMEDIATELY
- + PLUG & PLAY W/ BRAND NEW FF&E IN PLACE
- + DEMISING OPTIONS AVAILABLE
- + SHARED BUILDING AMENITIES INCLUDE CONFERENCE SPACE, ON-SITE FITNESS FACILITIES & MORE
- + FREE COVERED PARKING WITH DIRECT ACCESS TO THE OFFICE SPACE