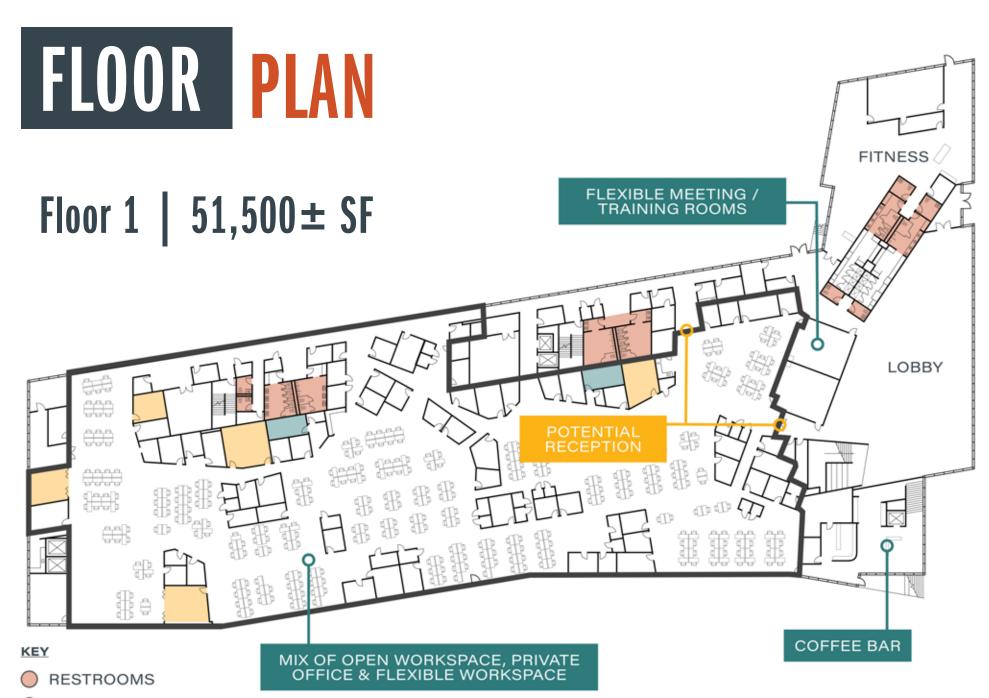

# PROPERTY HIGHLIGHTS

FIRST FLOOR

51,500 SF

- + FIRST FLOOR SUBLEASE THROUGH 02/28/31
- + AVAILABLE IMMEDIATELY
- + PLUG & PLAY W/ BRAND NEW FF&E IN PLACE
- + DEMISING OPTIONS AVAILABLE
- + SHARED BUILDING AMENITIES INCLUDE CONFERENCE SPACE, ON-SITE FITNESS FACILITIES & MORE
- + FREE COVERED PARKING WITH DIRECT ACCESS TO THE OFFICE SPACE

CONFERENCE

THEMED CONFERENCE ROOMS