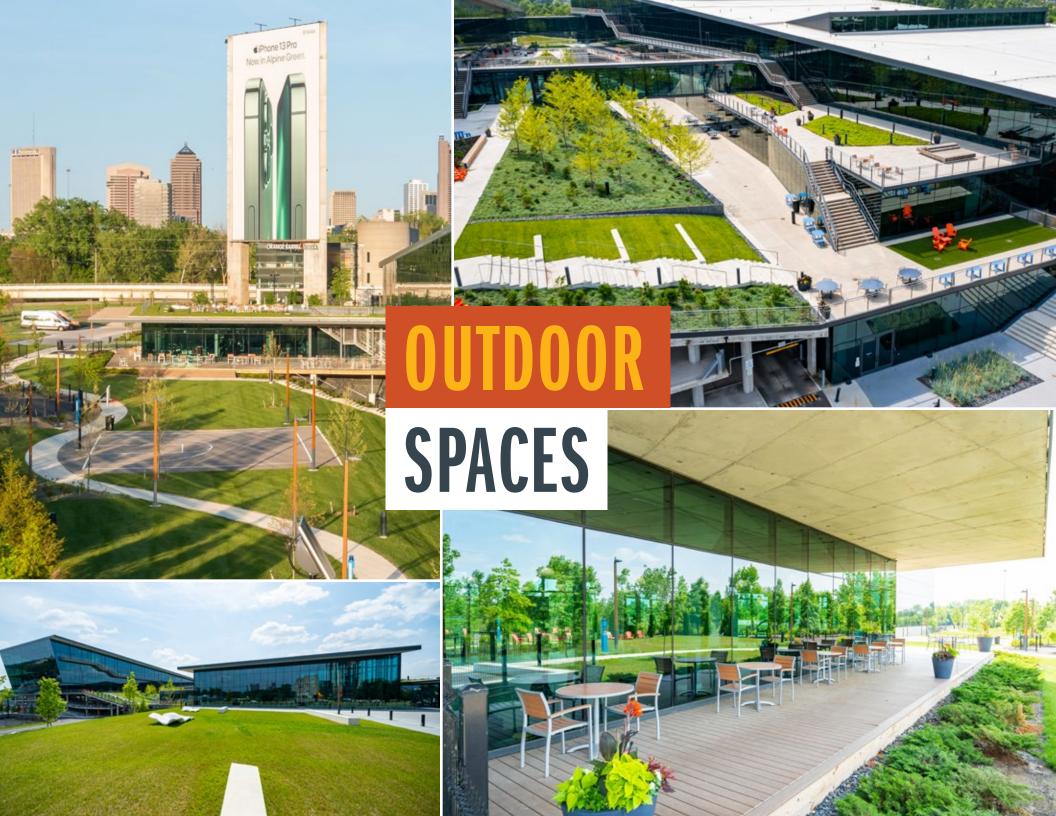

# PROPERTY HIGHLIGHTS

FIRST FLOOR

51,500 SF

- + FIRST FLOOR SUBLEASE THROUGH 02/28/31
- + AVAILABLE IMMEDIATELY
- + PLUG & PLAY W/ BRAND NEW FF&E IN PLACE
- + DEMISING OPTIONS AVAILABLE
- + SHARED BUILDING AMENITIES INCLUDE CONFERENCE SPACE, ON-SITE FITNESS FACILITIES & MORE
- + FREE COVERED PARKING WITH DIRECT ACCESS TO THE OFFICE SPACE