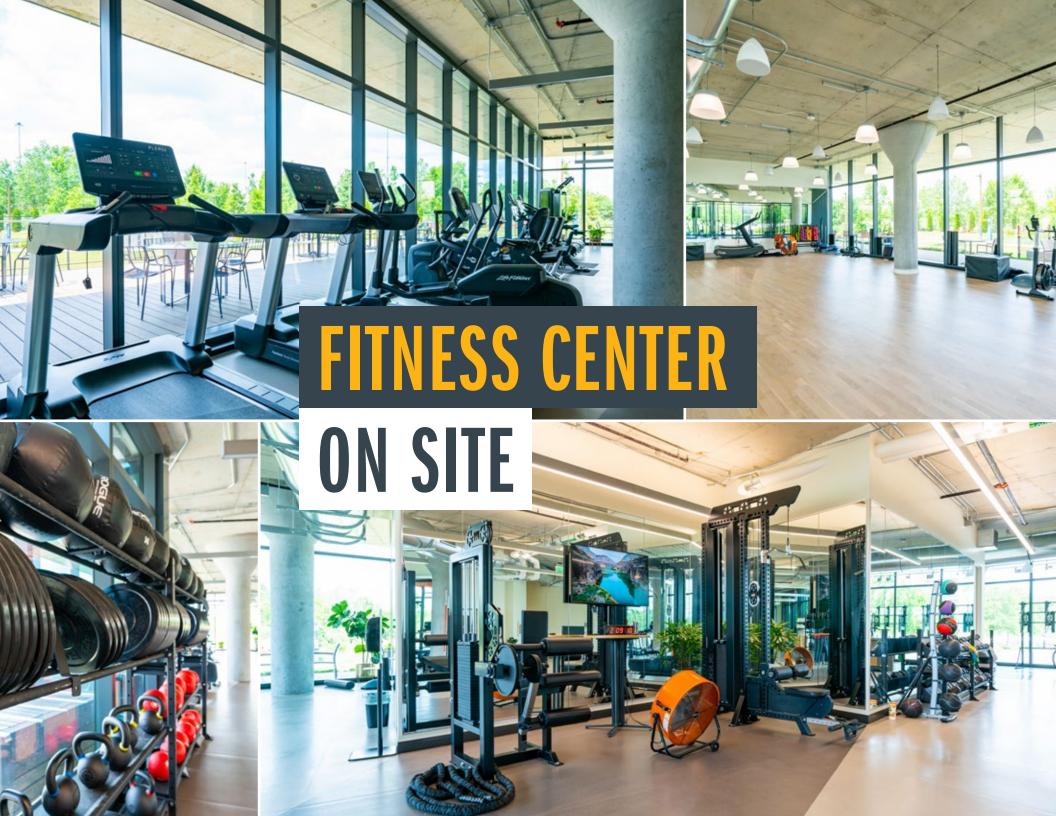

# PROPERTY HIGHLIGHTS

FIRST FLOOR

51,500 SF

- + FIRST FLOOR SUBLEASE THROUGH 02/28/31
- + AVAILABLE IMMEDIATELY
- + PLUG & PLAY W/ BRAND NEW FF&E IN PLACE
- + DEMISING OPTIONS AVAILABLE
- + SHARED BUILDING AMENITIES INCLUDE CONFERENCE SPACE, ON-SITE FITNESS FACILITIES & MORE
- + FREE COVERED PARKING WITH DIRECT ACCESS TO THE OFFICE SPACE