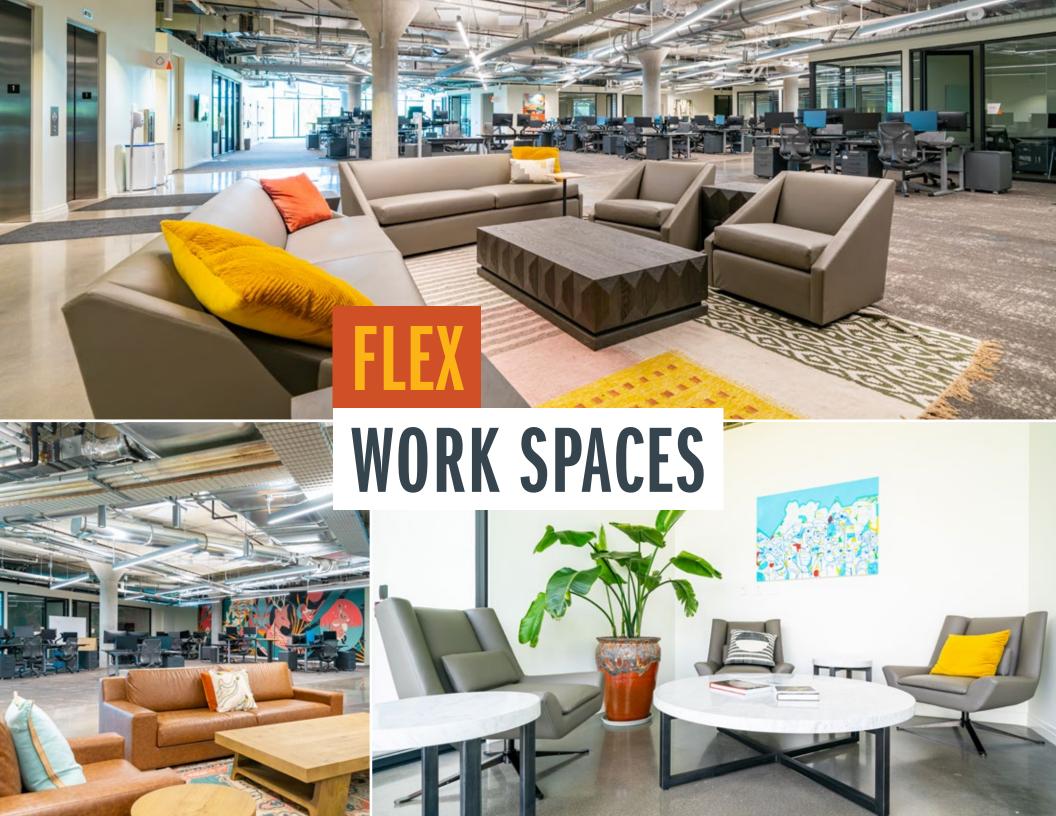

# PROPERTY HIGHLIGHTS

FIRST FLOOR

51,500 SF

- + FIRST FLOOR SUBLEASE THROUGH 02/28/31
- + AVAILABLE IMMEDIATELY
- + PLUG & PLAY W/ BRAND NEW FF&E IN PLACE
- + DEMISING OPTIONS AVAILABLE
- + SHARED BUILDING AMENITIES INCLUDE CONFERENCE SPACE, ON-SITE FITNESS FACILITIES & MORE
- + FREE COVERED PARKING WITH DIRECT ACCESS TO THE OFFICE SPACE