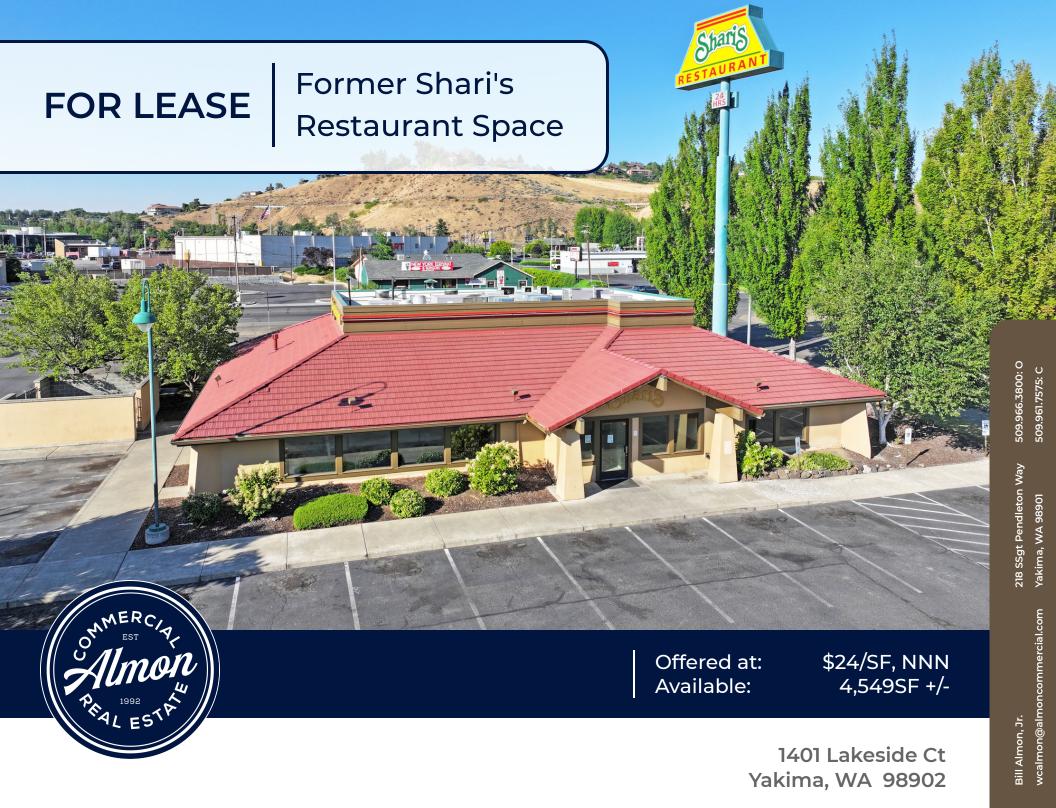

### **Executive Summary**

### **OFFERING SUMMARY**

| Lease Rate:            | \$24/SF, NNN       |  |  |
|------------------------|--------------------|--|--|
| Building Size:         | 4,549SF +/-        |  |  |
| Monthly Base Rent:     | \$9,098/month, NNN |  |  |
| Estimated NNN's/CAM's: | \$6.65/SF +/-      |  |  |
| Parking Ratio:         | 1 stall/91SF +/-   |  |  |
| Zoning:                | SCC                |  |  |
| Parcel Number:         | 181315-12406       |  |  |

#### **PROPERTY OVERVIEW**

THIS OFFERING is for the opportunity to lease a restaurant formerly occupied by Shari's.

Exceptionally well located at the entrance to Lakeside Court, west Yakima's preeminent professional park, and near the N 40th Ave corridor with excellent visibility and freeway access, the building is well positioned to capitalize on an underserved west Yakima submarket area that will support more restaurants.