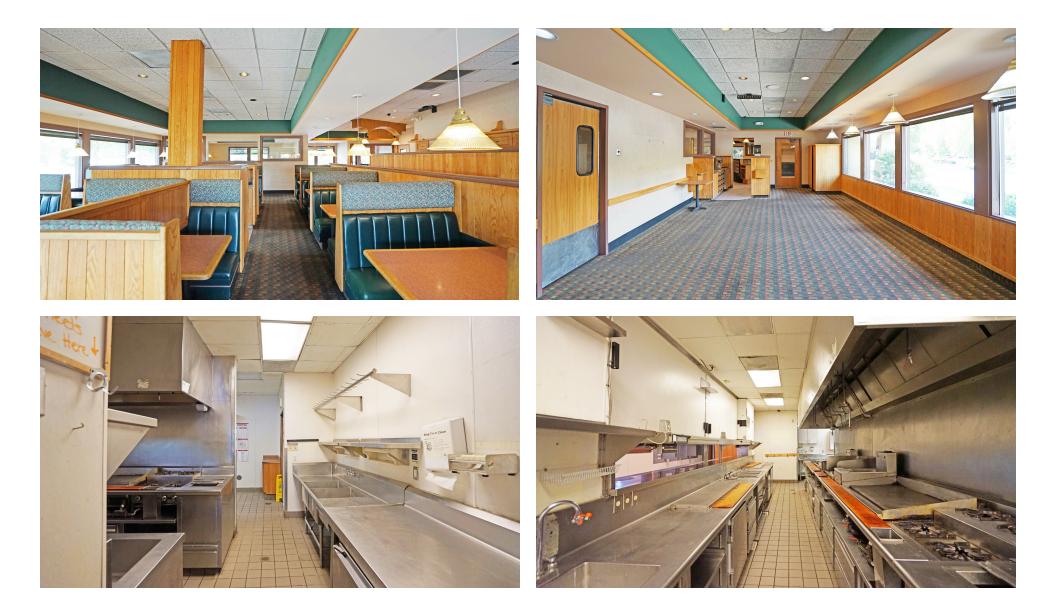

Building includes all remaining furniture, fixtures, kitchen equipment and a double-walk in cooler left behind by Shari's, though the landlord makes no representations or warranties as to their condition.

## **Interior Photos**