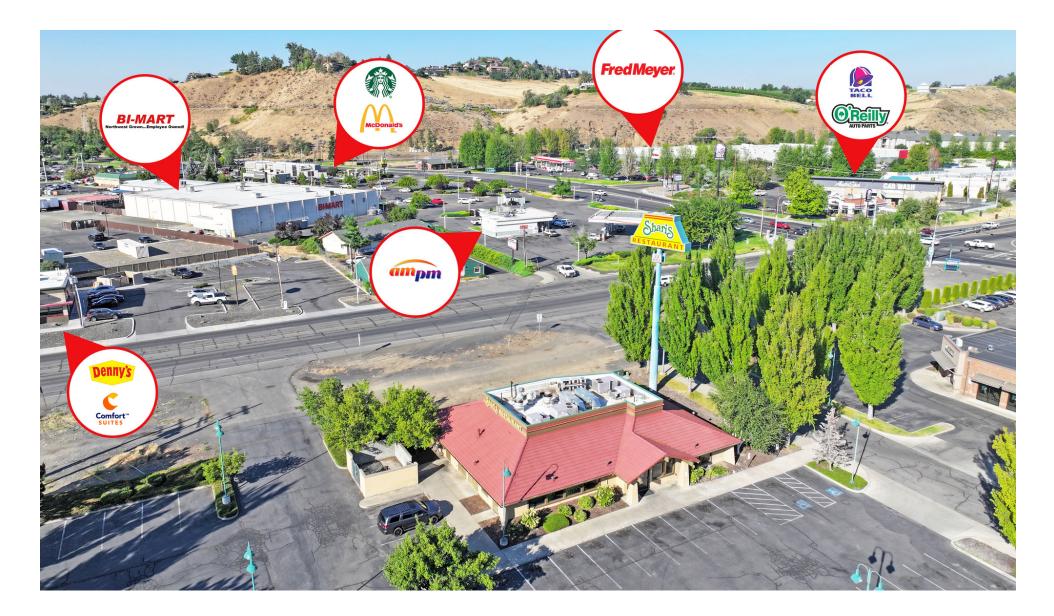

#### **PROPERTY HIGHLIGHTS**

- Extraordinary west Yakima location with strong demographics and located in an underserved submarket area.
- Nearby retailers include Fred Meyer, Starbucks, McDonald's, Comfort Suites, Bi-Mart, O'Reilly's, Taco Bell and others.
- Plentiful parking that far exceeds municipal requirements totaling 85 stalls between two buildings (1 stall per 91/SF +/-).
- Includes furniture, fixtures, kitchen equipment and a double walk-in cooler (landlord makes no representations as to the condition of the FFE).
- Existing layout provides for up to approximately 138 guests.
- Large pylon sign visible from I-82.

# **Nearby Retailers**