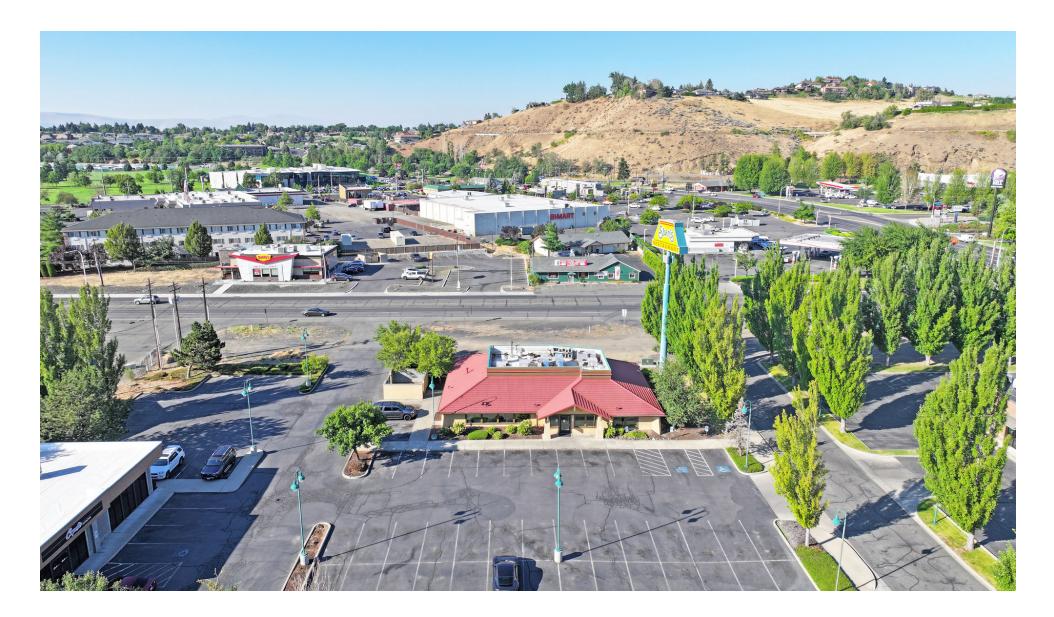

#### **PROPERTY OVERVIEW**

THIS OFFERING is for the opportunity to lease a restaurant formerly occupied by Shari's.

Exceptionally well located at the entrance to Lakeside Court, west Yakima's preeminent professional park, and near the N 40th Ave corridor with excellent visibility and freeway access, the building is well positioned to capitalize on an underserved west Yakima submarket area that will support more restaurants.

## **Additional Photo**