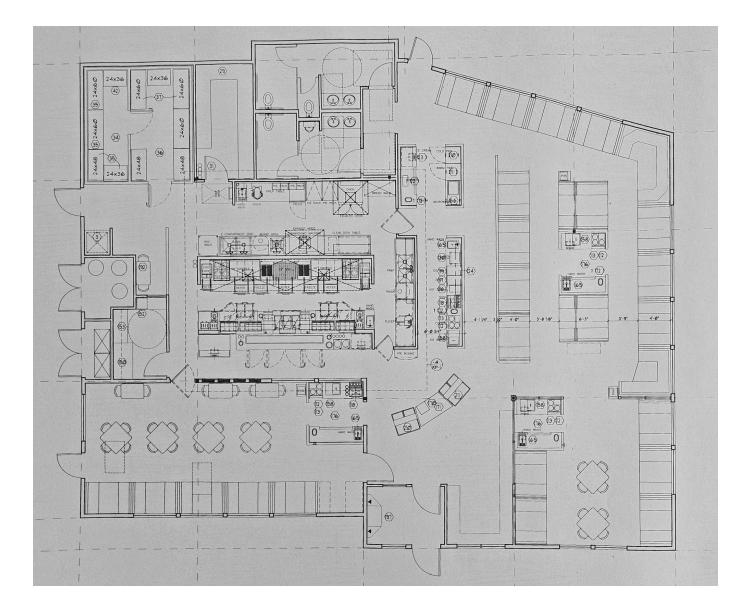

| 1 stall/91SF +/-   |  |  |
| Zoning:                | SCC                |  |  |
| Parcel Number:         | 181315-12406       |  |  |

#### **PROPERTY OVERVIEW**

THIS OFFERING is for the opportunity to lease a restaurant formerly occupied by Shari's.

Exceptionally well located at the entrance to Lakeside Court, west Yakima's preeminent professional park, and near the N 40th Ave corridor with excellent visibility and freeway access, the building is well positioned to capitalize on an underserved west Yakima submarket area that will support more restaurants.

Building includes all remaining furniture, fixtures, kitchen equipment and a double-walk in cooler left behind by Shari's, though the landlord makes no representations or warranties as to their condition.

### **Floor Plan**



## Highlights



#### **PROPERTY HIGHLIGHTS**

- Extraordinary west Yakima location with strong demographics and located in an underserved submarket area.
- Nearby retailers include Fred Meyer, Starbucks, McDonald's, Comfort Suites, Bi-Mart, O'Reilly's, Taco Bell and others.
- Plentiful parking that far exceeds municipal requirements totaling 85 stalls between two buildings (1 stall per 91/SF +/-).
- Includes furniture, fixtures, kitchen equipment and a double walk-in cooler (landlord makes no representations as to the condition of the FFE).
- Existing layout provides for up to approximately 138 guests.
- Large pylon sign visible from I-82.

| DEMOGRAPHICS      | 1 MILE   | 3 MILES  | 5 MILES  |
|-------------------|----------|----------|----------|
| Total Households  | 2,317    | 25,16