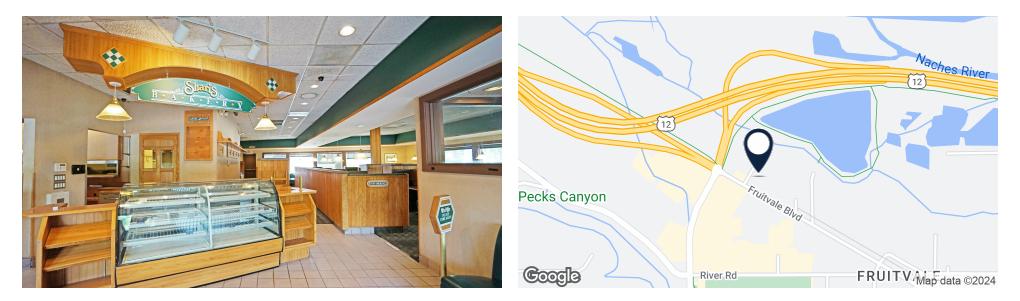

### **Executive Summary**



### **OFFERING SUMMARY**

| Lease Rate:            | \$24/SF, NNN       |  |  |
|------------------------|--------------------|--|--|
| Building Size:         | 4,549SF +/-        |  |  |
| Monthly Base Rent:     | \$9,098/month, NNN |  |  |
| Estimated NNN's/CAM's: | \$6.65/SF +/-      |  |  |
| Parking Ratio:         | 1 stall/91SF +/-   |  |  |
| Zoning:                | SCC                |  |  |
| Parcel Number:         | 181315-12406       |  |  |

#### **PROPERTY OVERVIEW**

THIS OFFERING is for the opportunity to lease a restaurant formerly occupied by Shari's.

Exceptionally well located at the entrance to Lakeside Court, west Yakima's preeminent professional park, and near the N 40th Ave corridor with excellent visibility and freeway access, the building is well positioned to c