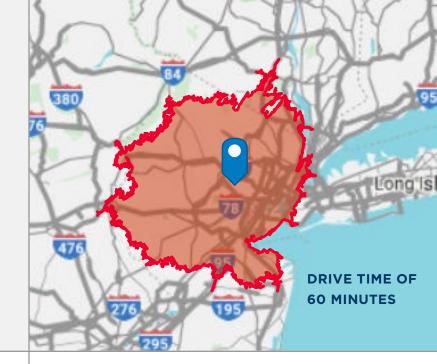

## **SMART MOVE**

Tapping into the educated upcoming workforce.

9,732,605

\$128,565
2021 AVG HOUSEHOLD INCOME

3,728,233 2021 TOTAL HOUSEHOLDS

38.6 2021 MEDIAN AGE