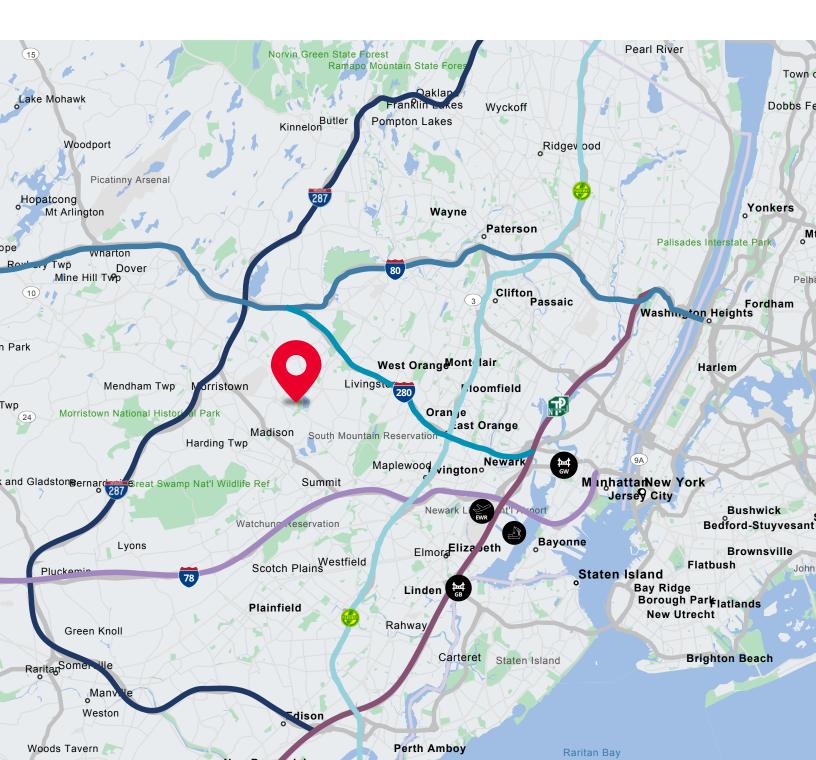

# HIGHWAY CONNECTIVITY

| I-280                 | 5.2 mi  |
|-----------------------|---------|
| I-287                 | 5.5 mi  |
| Garden State Parkway  | 10.7 mi |
| Newark Int'l Airport  | 15.8 mi |
| NJ Turnpike           | 15.9 mi |
| Port Newark/Elizabeth | 17.7 mi |