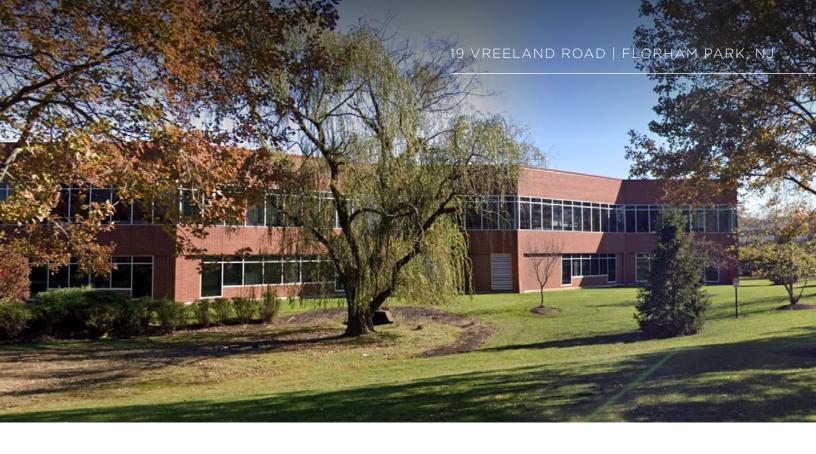

## **OPPORTUNITY**

19 Vreeland Road is one of the most significant new development projects in the Morris County submarket.

The centrally located Class A facility is well suited for a range of users due to its heavy power and abundant parking. The leasing opportunity will accommodate requirement size of +/- 72,000 Sq. Ft.