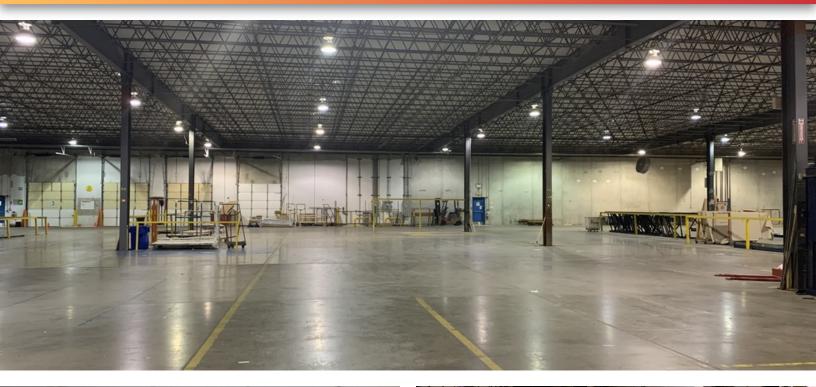

# **N**AIMertz

NAI Mertz | 350 Laird Street, Suite 110 Wilkes-Barre, PA 18702 570-820-7700 | naimertz.com

Barnesville, PA 18214

**○** 50,000± SF

Warehouse

### **PROPERTY HIGHLIGHTS**

- 10.22 acre lot
- · Ample parking
- (6) 10' x 10' docks
- · Ceiling height: 18' to 20'
- Column Spacing 50' x 40'
- · Power: 480 Volt, 3 phase
- · 2" Airline run throughout
- · Public water & private septic
- Propane heat
- Fully Sprinklered