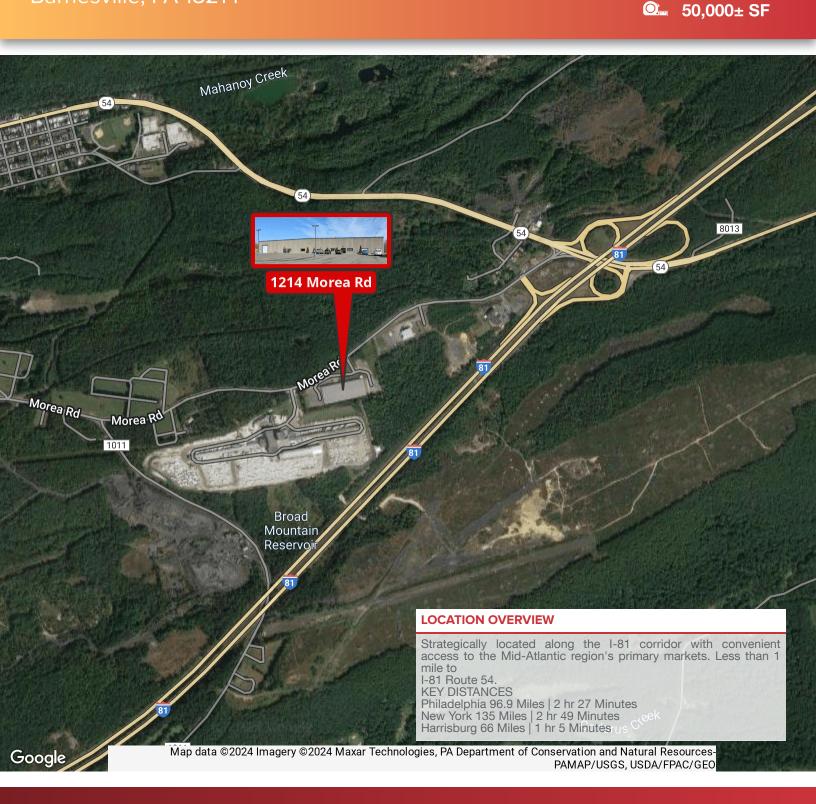

Barnesville, PA 18214

© 50,000± SF

# **N**AIMertz

NAI Mertz | 350 Laird Street, Suite 110 Wilkes-Barre, PA 18702 570-820-7700 | naimertz.com

PRICE UPON REQUEST

Map data ©2024

Barnesville, PA 18214

NAI Mertz | 350 Laird Street, Suite 110 Wilkes-Barre, PA 18702 570-820-7700 | naimertz.com

Barnesville, PA 18214