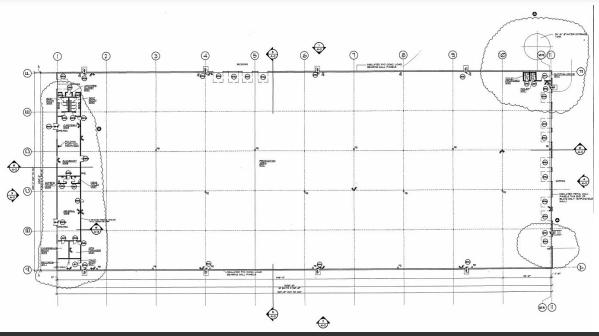

### **PROPERTY HIGHLIGHTS**

- 10.22 acre lot
- · Ample parking
- (6) 10' x 10' docks
- · Ceiling height: 18' to 20'
- Column Spacing 50' x 40'
- · Power: 480 Volt, 3 phase
- · 2" Airline run throughout
- · Public water & private septic
- Propane heat
- Fully Sprinklered