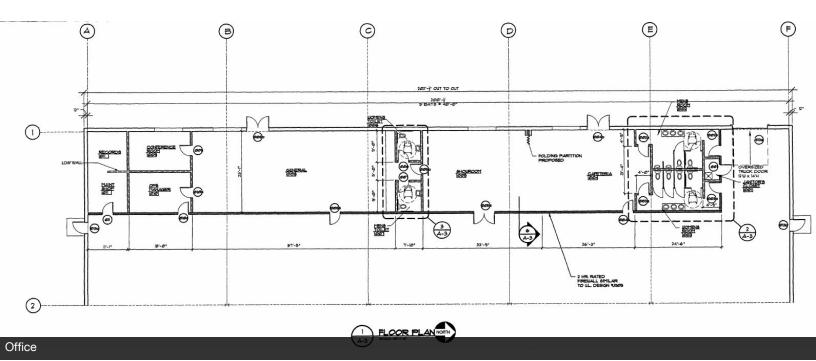

### **PROPERTY HIGHLIGHTS**

- 10.22 acre lot
- · Ample parking
- (6) 10' x 10' docks
- · Ceiling height: 18' to 20'
- Column Spacing 50' x 40'
- · Power: 480 Volt, 3 phase
- · 2" Airline run throughout
- · Public water & private septic
- Propane heat
- Fully Sprinklered