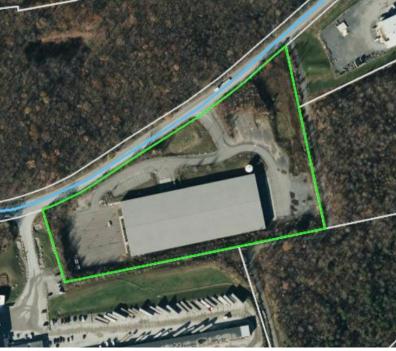

### **PROPERTY HIGHLIGHTS**

- 10.22 acre lot
- · Ample parking
- (6) 10' x 10' docks
- · Ceiling height: 18' to 20'
- Column Spacing 50' x 40'
- · Power: 480 Volt, 3 phase
- · 2" Airline run throughout
- · Public water & private septic
- Propane heat
- Fully Sprinklered