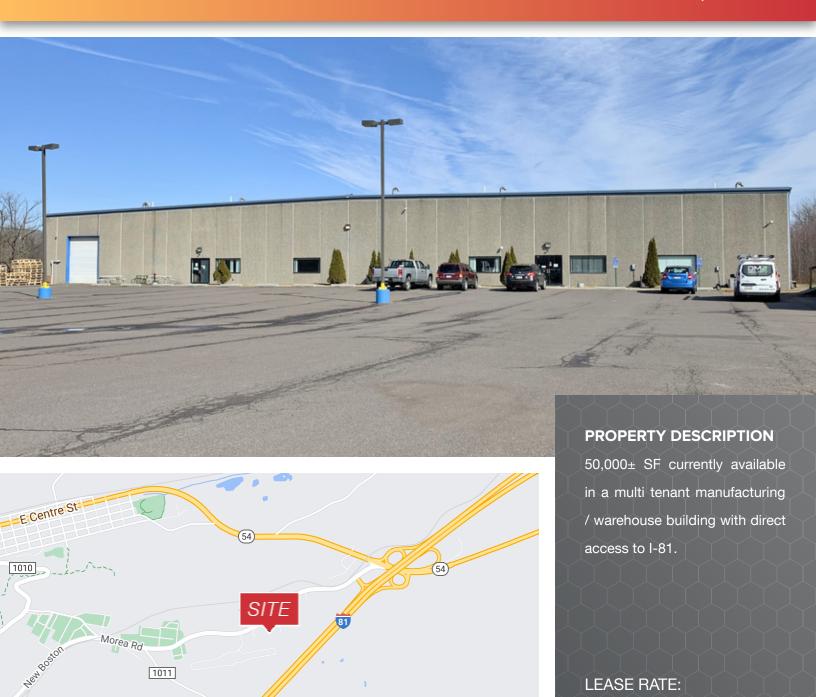

### **PROPERTY HIGHLIGHTS**

- 10.22 acre lot
- · Ample parking
- (6) 10' x 10' docks
- · Ceiling height: 18' to 20'
- Column Spacing 50' x 40'
- · Power: 480 Volt, 3 phase
- · 2" Airline run throughout
- · Public water & private septic
- Propane heat
- Fully Sprinklered