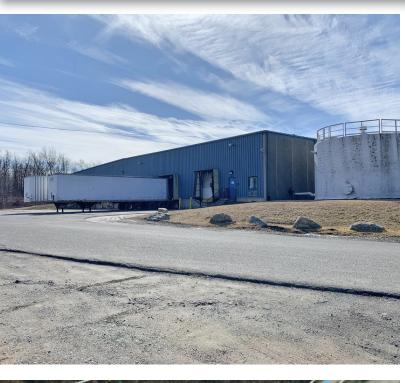

### **PROPERTY HIGHLIGHTS**

- 10.22 acre lot
- · Ample parking
- (6) 10' x 10' docks
- · Ceiling height: 18' to 20'
- Column Spacing 50' x 40'
- · Power: 480 Volt, 3 phase
- · 2" Airline run throughout
- · Public water & private septic
- Propane heat
- Fully Sprinklered