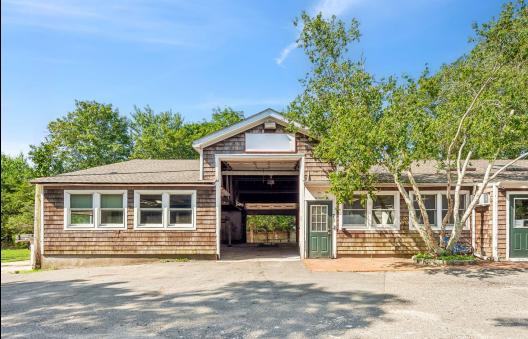

## FOR LEASE *136* Main St, Amagansett

## Retail / Office / Warehouse

This 2,000sf commercial unit has flexible use potential as retail / office or a warehouse space.

This complex is located adjacent to the Amagansett Square center.

Amagansett is a unique and cherished part of the Hamptons; providing convenient access to all points on the South Fork.