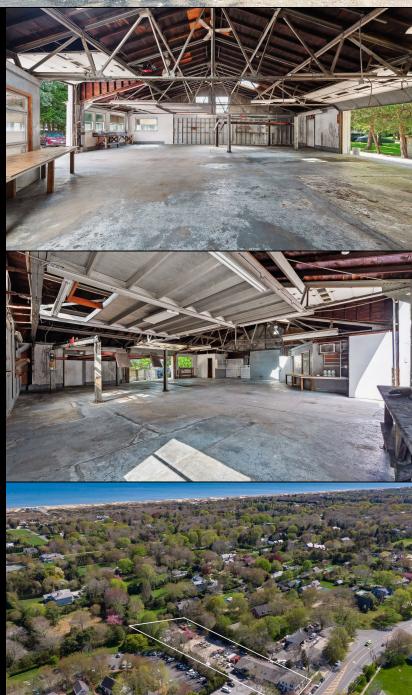

## Retail / Office / Warehouse

This 2,000sf commercial unit has flexible use potential as retail / office or a warehouse space.

This complex is located adjacent to the Amagansett Square center.

Amagansett is a unique and cherished part of the Hamptons; providing convenient access to all points on the South Fork.

SURROUNDING TENANTS: The Stephen Talkhouse, Jack's Stir Brew, warm, Rowdy Hall, Organic Krush, Rosie's

1 1.05 RESTROOM LOT SIZE

\$90/sf/yr + NNN Listing price

The Hamptons Commercial Real Estate Team (631) 903-5022 (631) 678-2460 hamptonscommercialre@compass.com @hamptonscommercialre hamptonscommercialre.com