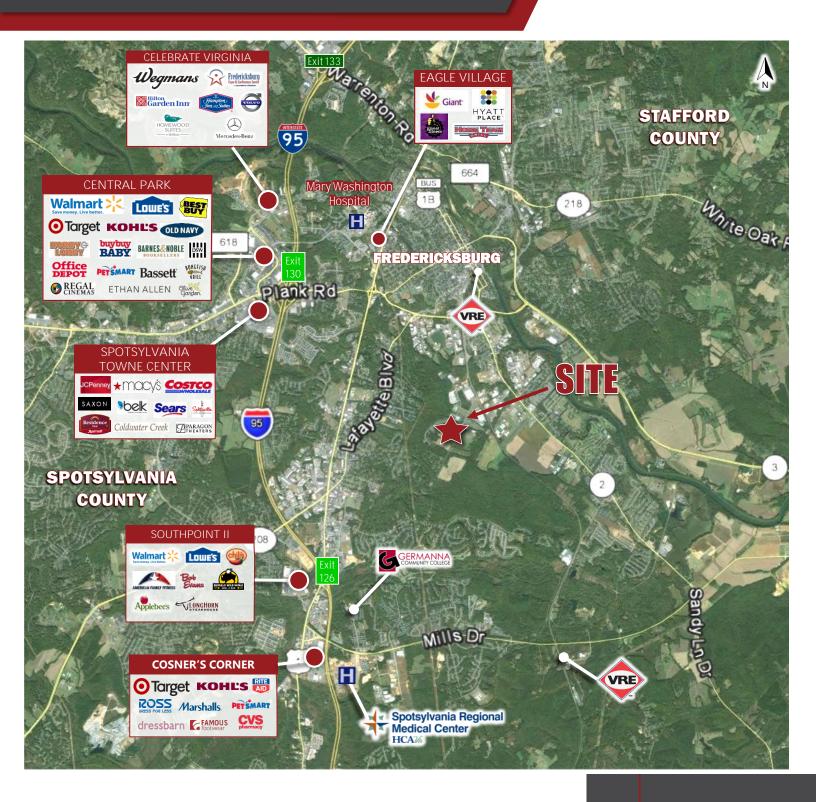

- New proposed office and industrial park
- Build-to-Suit & pre-leasing opportunities available
- Convenient to Route 1, Route 3, Route 17 & I-95
- Strong distribution hub central location between Richmond, VA & Washington D.C.
- Zoned I-1 (Spotsylvania County)
- Flexible options for qualified purchasers/lessees

### **Property Specifications**

Property Type: Vacant Land | Proposed

Industrial, Flex, Office

Development

Parcel ID: 24-12-7

Total Land: 61.15 Acres

**Zoning:** I-1 (Light industrial)

Road Frontage 1,900'+ (Lansdowne Rd)