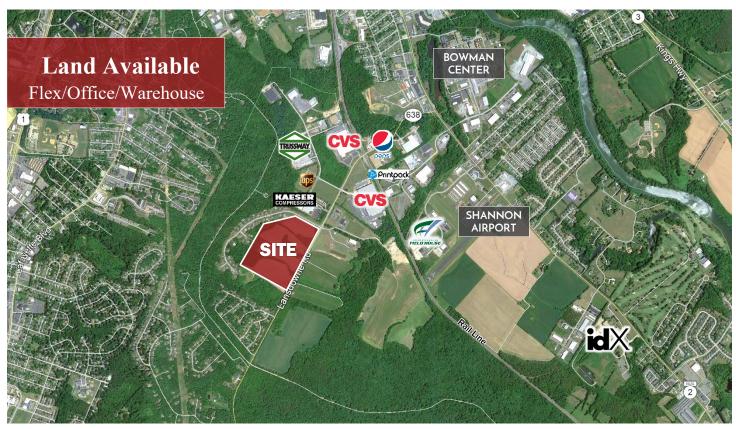

Lansdowne Road & Chapman Drive, Fredericksburg, VA 22408

# **PROPERTY DETAILS**

Lansdowne Commerce Center is a proposed 61 acre office and industrial park located on Lansdowne Road in Spotsylvania County. The property is currently in the planning stages for a series of office buildings, industrial properties and flex space units.

- New proposed office and industrial park
- Build-to-Suit & pre-leasing opportunities available
- Convenient to Route 1, Route 3, Route 17 & I-95
- Strong distribution hub central location between Richmond, VA & Washington D.C.
- Zoned I-1 (Spotsylvania County)
- Flexible options for qualified purchasers/lessees