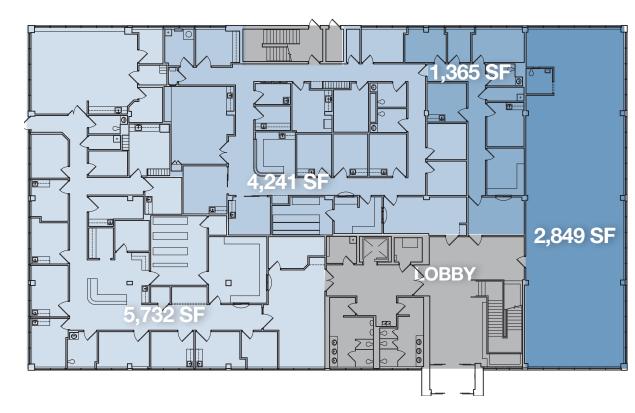

## 107 MT. NEBO POINTE DRIVE FIRST FLOOR - 14,187 SF

### 1<sup>st</sup> Floor

- Second generation medical space
- Move in ready
- Efficient floor plan
- Hospital grade finishes
- Potential uses: Early childcare/education center, daycare center, medical space