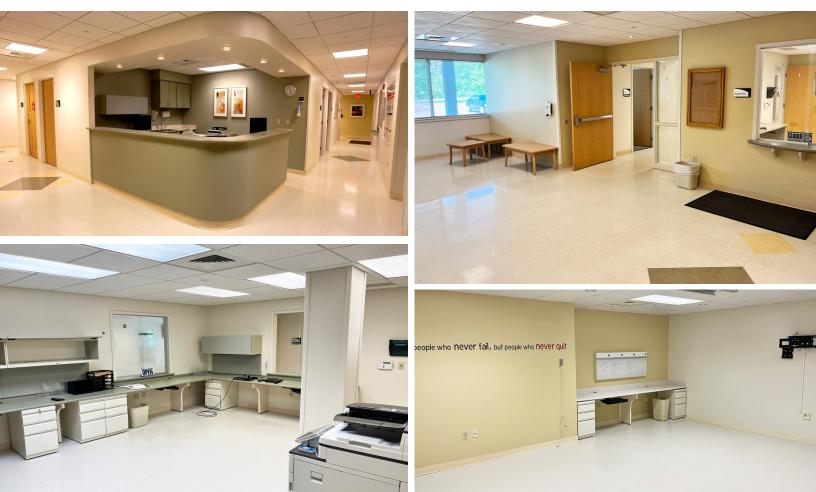

### 1<sup>st</sup> Floor

- Second generation medical space
- Move in ready
- Efficient floor plan
- Hospital grade finishes
- Potential uses: Early childcare/education center, daycare center, medical space