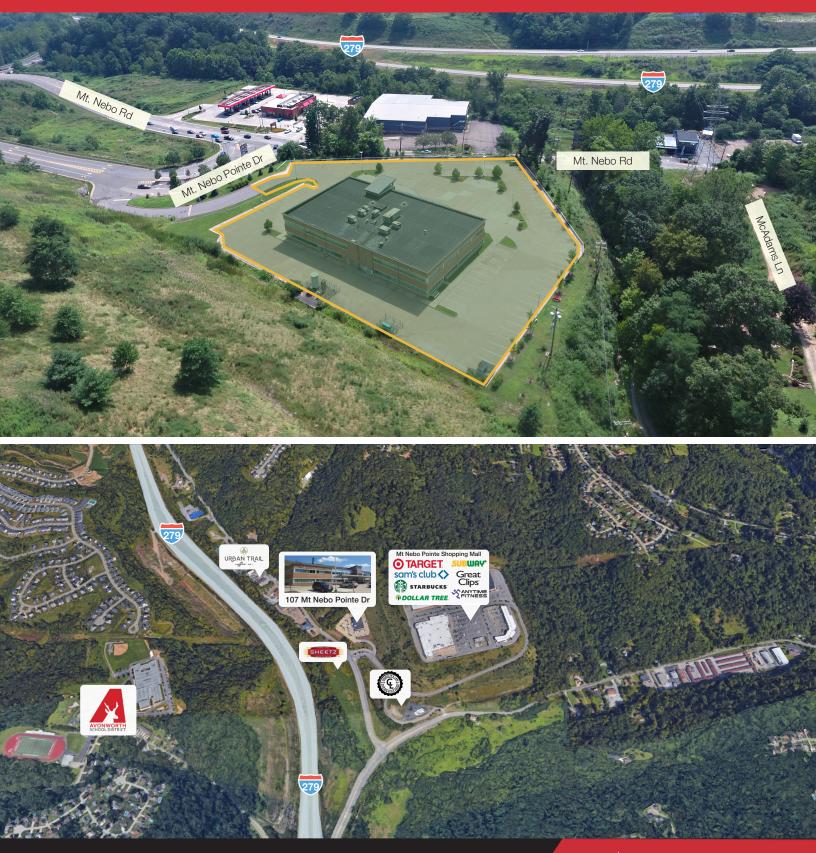

#### **BUILDING FEATURES**

- » Visible off of I-279
- » Within 3 Minutes of I-79
- » 10 Miles from Downtown
- » Up to 31,187 SF Available
- » Entrance of Mt. Nebo Pointe with Tenants Target, Sams, and Anthropologie Home Outlet, 15 Minutes to Ross Park Mall

SIGNAGE OPPORTUNIT

- » Within Minutes of Three Major Hospital Systems
- » 30 Minutes from Airport
- » High Income, Growing, Strong Demographic Area

# 107 MT. NEBO POINTE DRIVE **NEARBY AMENITIES**

JOHN ELIOPOULOS 412.613.6229 jeliopoulos@naiburnsscalo.com