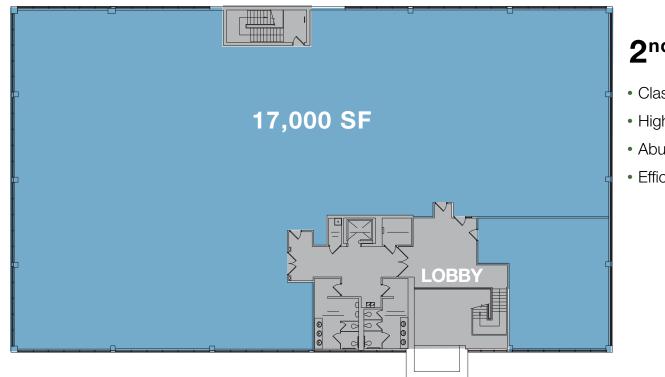

## 107 MT. NEBO POINTE DRIVE SECOND FLOOR - 17,000 SF

#### 2<sup>nd</sup> Floor

- Class A office space
- High end finishes
- Abundant natural light
- Efficient floor plan