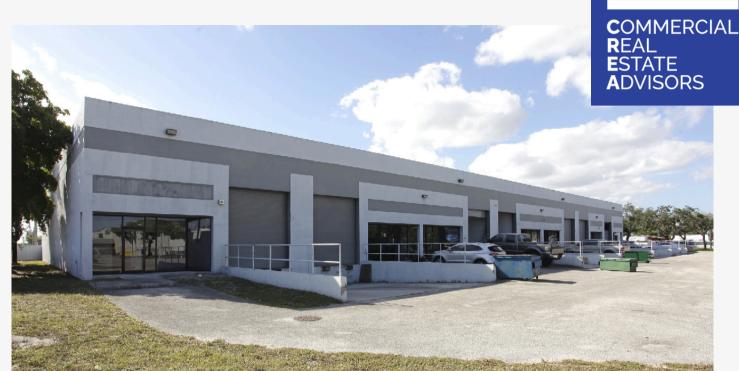

## FOR LEASE • ±4,200 SF

2001 NW 15TH AVE, POMPANO BEACH, FL 33069 INDUSTRIAL BUILDING

## **PROPERTY FEATURES**

- Oversized grade level door
- 500 SF of office space
- 20 ft Clear Height
- Excess Parking
- Open to Many Uses

LEASE RATE:

\$21.75 PSF MG

CONTACT

MARK FAETH Vice President 561-716-7819 mark@lrmcrea.com