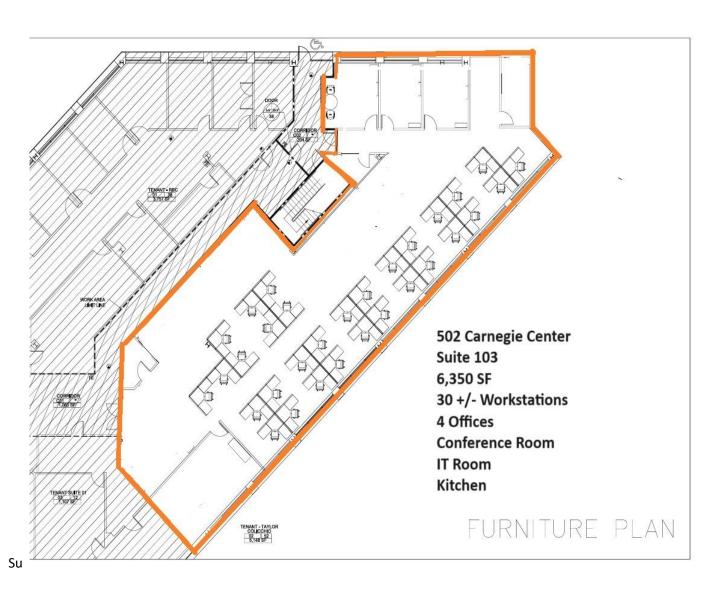

## **Sublease Space Available Immediately**

502 Carnegie Center, Princeton New Jersey 6,350 SF - 1<sup>st</sup> Floor \$20/SF + T.E.

- \*\*30 workstations, 4 offices, conference room, full kitchen area, IT room
- \*\*Extensive window exposure with great views
- \*\*Immediate occupancy, sublease until December 31, 2026 or shorter term possible
- \*\*All Carnegie Center Amenities available

## 502 Carnegie Center Suite 103 6,350 SF \$20/SF + T.E. Sublease term until December 31, 2026 Shorter term possible

For more information or to schedule an inspection, contact:

Paul Goldman, Senior Director
Commercial Property Network
29 Emmons Drive, Suite F-40
Princeton, NJ 08540
(609) 921-8844 phone (609) 577-1084 cell
pgoldman@cpnrealestate.com