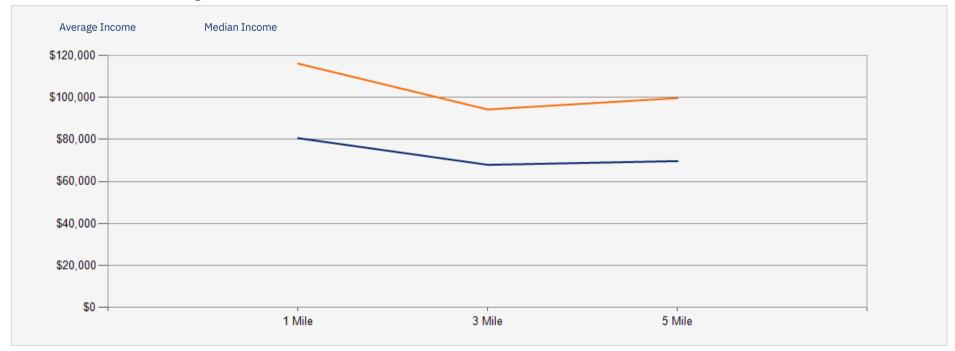

#### 2023 Household Income Average and Median

### FINANCIAL SUMMARY

| PRICE | \$1,100,000 |
|-------|-------------|
|-------|-------------|

| DEMOGRAPHICS           | 1 MILE    | 3 MILE   | 5 MILE   |
|------------------------|-----------|----------|----------|
| 2023 Population        | 25,342    | 286,474  | 690,439  |
| 2023 Median HH Income  | \$80,633  | \$67,939 | \$69,722 |
| 2023 Average HH Income | \$116,138 | \$94,296 | \$99,734 |