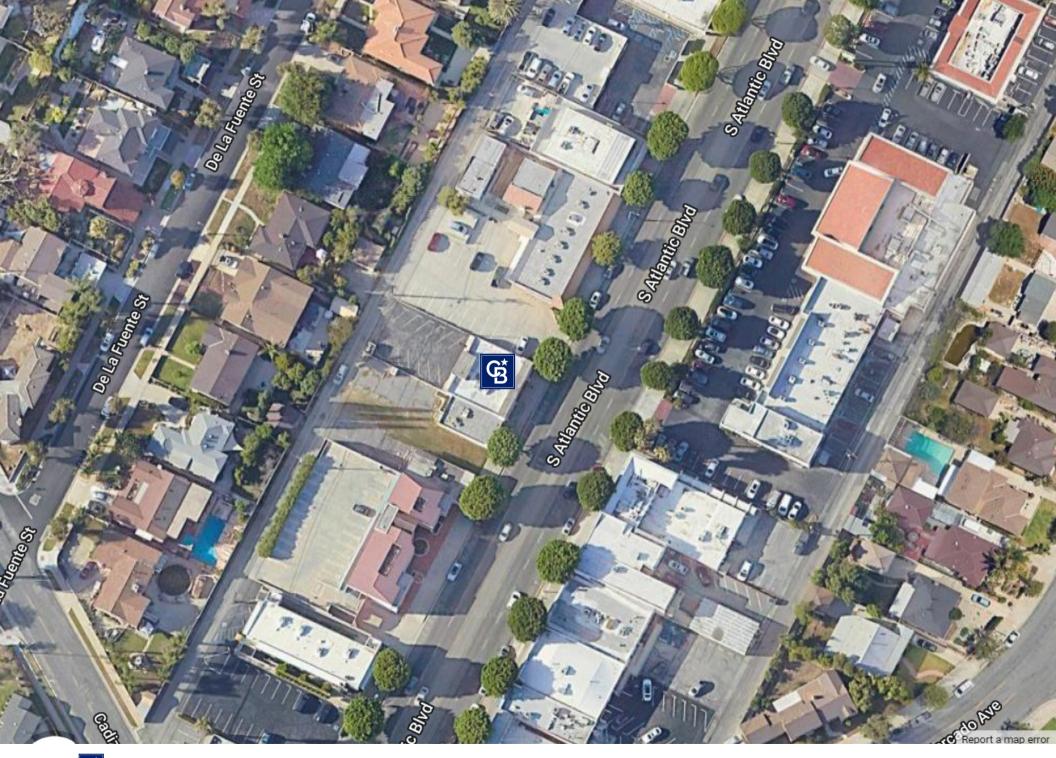

#### PROPERTY DESCRIPTION

For sale is a commercial building located on Atlantic Blvd just south of Garvey Ave. This is a rare opportunity to own a 2,500 square-foot building on a parcel of 6,014 square feet per the county assessor in Monterey Park. Currently, the building is split into three units. The property is ideally located on a main artery close to both the 10 and 60 freeways with many surrounding retail amenities.