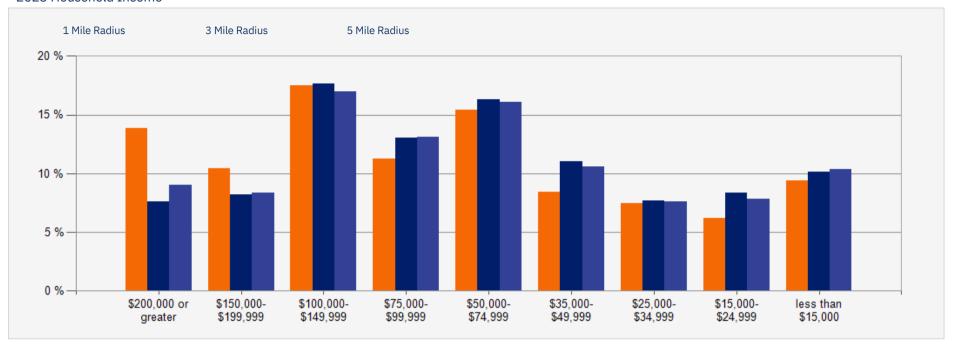

Median Household Income 55-64  | \$114,732 | \$88,359  | \$88,967  |
| Average Household Income 55-64 | \$130,241 | \$99,145  | \$107,619 | Average Household Income 55-64 | \$155,436 | \$117,369 | \$125,413 |
| Median Household Income 65-74  | \$71,590  | \$57,400  | \$57,932  | Median Household Income 65-74  | \$84,914  | \$69,651  | \$70,941  |
| Average Household Income 65-74 | \$104,550 | \$84,569  | \$89,544  | Average Household Income 65-74 | \$124,552 | \$100,802 | \$106,911 |
| Average Household Income 75+   | \$82,664  | \$66,254  | \$67,979  | Average Household Income 75+   | \$104,559 | \$81,290  | \$84,017  |
|                                |           |           |           |                                |           |           |           |



#### 2023 Household Income



#### 2023 Population by Race





#### 2023 Household Occupancy - 1 Mile Radius



#### 2023 Household Income Average and Median





## RARE COMMERCIAL BUILDING IN ATLANTIC BOULEVARD

#### CONFIDENTIALITY and DISCLAIMER

The information contained in the following offering memorandum is proprietary and strictly confidential. It is intended to be reviewed only by the party receiving it from Coldwell Banker Commercial and it should not be made available to any other person or entity without the written consent of Coldwell Banker Commercial.

By taking possession of and reviewing the information contained herein the recipient agrees to hold and treat all such information in the strictest confidence. The recipient further agrees that recipient will not photocopy or duplicate any part of the