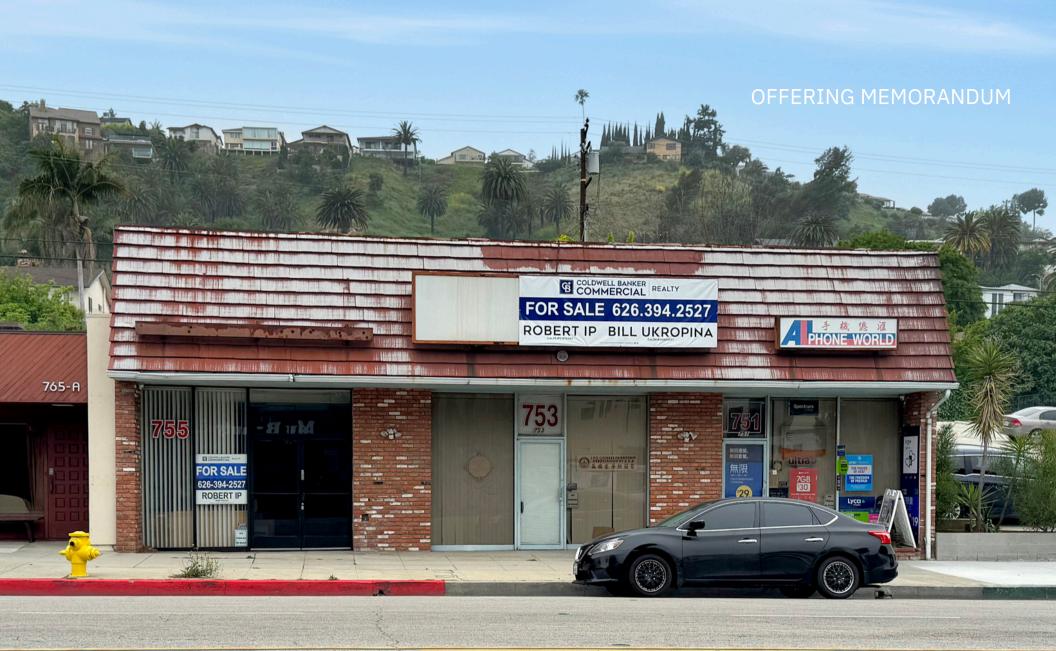

Rare Commercial Building in Atlantic Boulevard

751 S Atlantic Blvd. Monterey Park CA 91754

#### PROPERTY DESCRIPTION

For sale is a commercial building located on Atlantic Blvd just south of Garvey Ave. This is a rare opportunity to own a 2,500 square-foot building on a parcel of 6,014 square feet per the county assessor in Monterey Park. Currently, the building is split into three units. The property is ideally located on a main artery close to both the 10 and 60 freeways with many surrounding retail amenities.

This is a great owner-user opportunity. An owner can occupy the current vacant space or even the entire building as all tenants are on month-to-month leases. The property is in the C-P (commercial — professional) zoning which allows for a variety of uses. This is perfect for a professional service firm such as insurance, law office, real estate or CPA firm. It is also good for medical or dental use depending upon how much space is occupied for that use.

This is also a great investment opportunity. An investor could add value to their property by raising rents with the current tenants and/or retenanting the property and raising rents. The roof was recently re-done and one of the HVAC units was replaced.