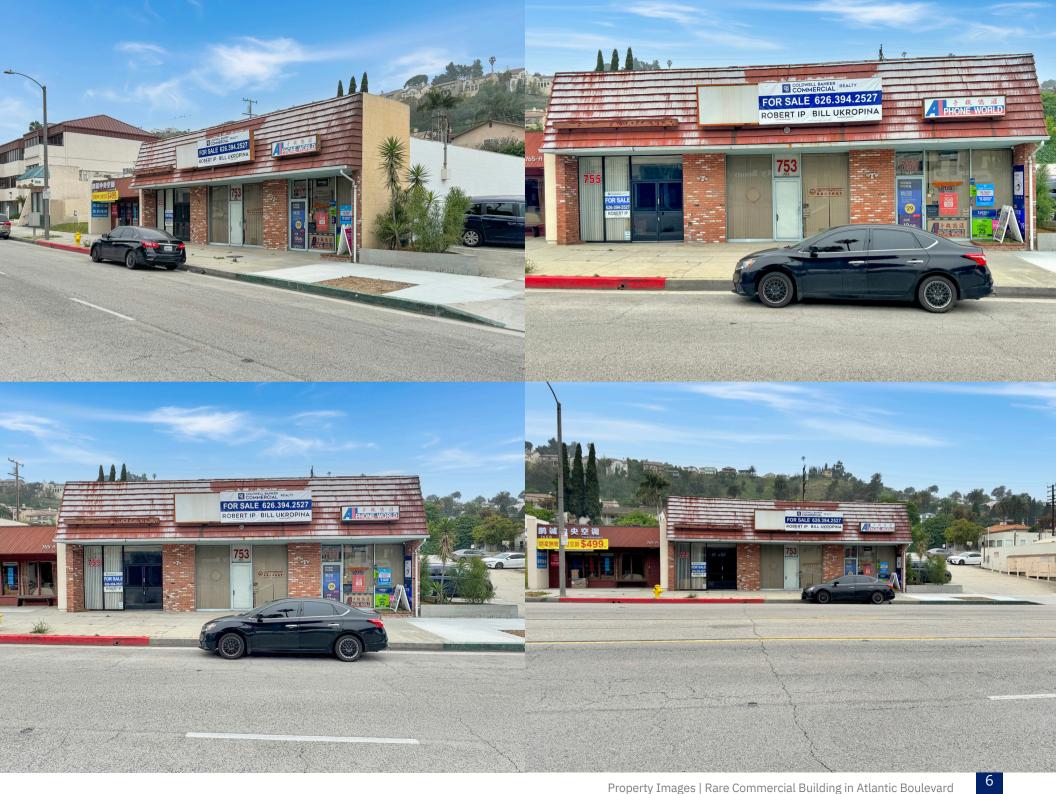

#### PROPERTY DESCRIPTION

For sale is a commercial building located on Atlantic Blvd just south of Garvey Ave. This is a rare opportunity to own a 2,500 square-foot building on a parcel of 6,014 square feet per the county assessor in Monterey Park. Currently, the building is split into three units. The property is ideally located on a main artery close to both the 10 and 60 freeways with many surrounding retail amenities.

This is a great owner-user opportunity. An owner can occupy the current vacant space or even the entire building as all tenants are on month-to-month leases. The property is in the C-P (commercial — professional) zoning which allows for a variety of uses. This is perfect for a professional service firm such as insurance, law office, real estate or CPA firm. It is also good for medical or dental use depending upon how much space is occupied for that use.

This is also a great investment opportunity. An investor could add value to their property by raising rents with the current tenants and/or retenanting the property and raising rents. The roof was recently re-done and one of the HVAC units was replaced.