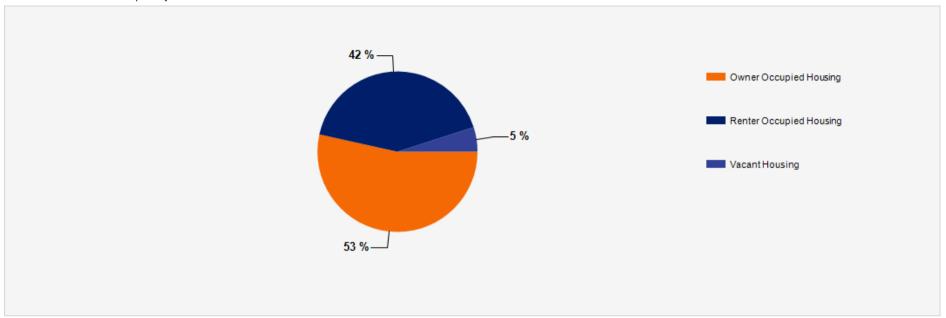

#### 2023 Household Occupancy - 1 Mile Radius

| HOUSEHOLDS                         | 1 MILE  | 3 MILE  | 5 MILE  |
|------------------------------------|---------|---------|---------|
| 2000 Total Housing                 | 8,966   | 90,606  | 214,072 |
| 2010 Total Households              | 8,838   | 88,680  | 208,996 |
| 2023 Total Households              | 8,953   | 90,062  | 214,733 |
| 2028 Total Households              | 8,815   | 89,545  | 214,326 |
| 2023 Average Household Size        | 2.83    | 3.14    | 3.18    |
| 2000 Owner Occupied Housing        | 5,216   | 39,430  | 89,050  |
| 2000 Renter Occupied Housing       | 3,413   | 48,101  | 117,107 |
| 2023 Owner Occupied Housing        | 5,052   | 40,072  | 92,332  |
| 2023 Renter Occupied Housing       | 3,901   | 49,990  | 122,401 |
| 2023 Vacant Housing                | 433     | 3,818   | 9,326   |
| 2023 Total Housing                 | 9,386   | 93,880  | 224,059 |
| 2028 Owner Occupied Housing        | 5,104   | 40,910  | 94,489  |
| 2028 Renter Occupied Housing       | 3,711   | 48,636  | 119,837 |
| 2028 Vacant Housing                | 578     | 4,913   | 11,557  |
| 2028 Total Housing                 | 9,393   | 94,458  | 225,883 |
| 2023-2028: Households: Growth Rate | -1.55 % | -0.60 % | -0.20 % |
|                                    |         |         |         |