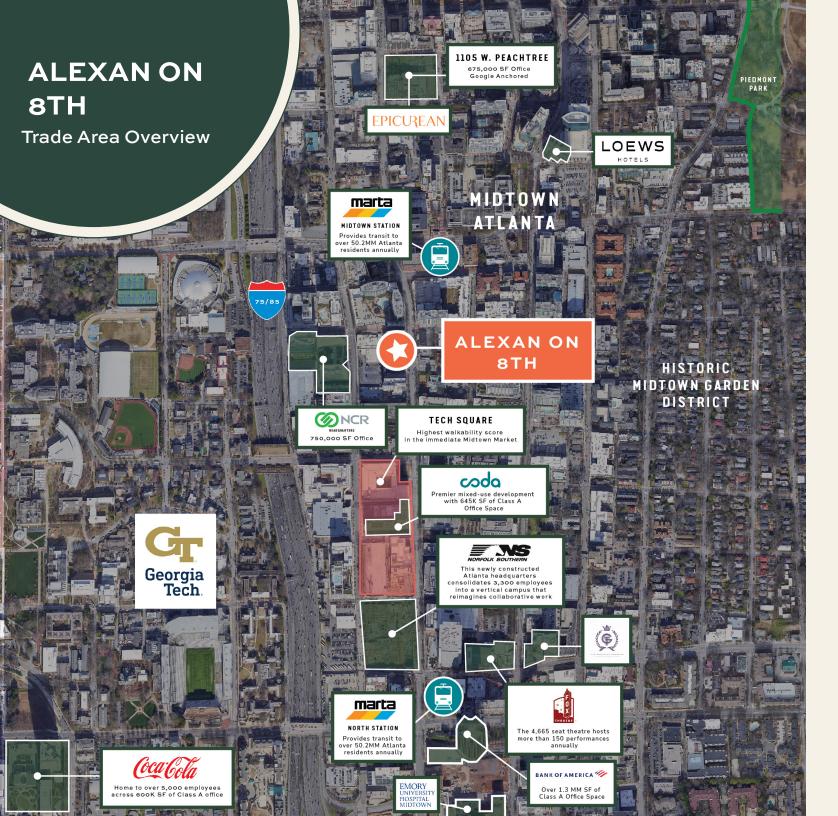

## PRIME MIDTOWN SPACE AVAILABLE FOR LEASE

- 2,387 sf 2nd generation restaurant space
- 2,480 sf retail space

For Leasing Information:

Anna Crist 404-381-2220

info@bridger-properties.com

- Close proximity to GA Tech.
- Less than a mile to Piedmont Park.
- Great visibility from West Peachtree.
- High foot traffic.
- 350 apartment units, designated retail parking.