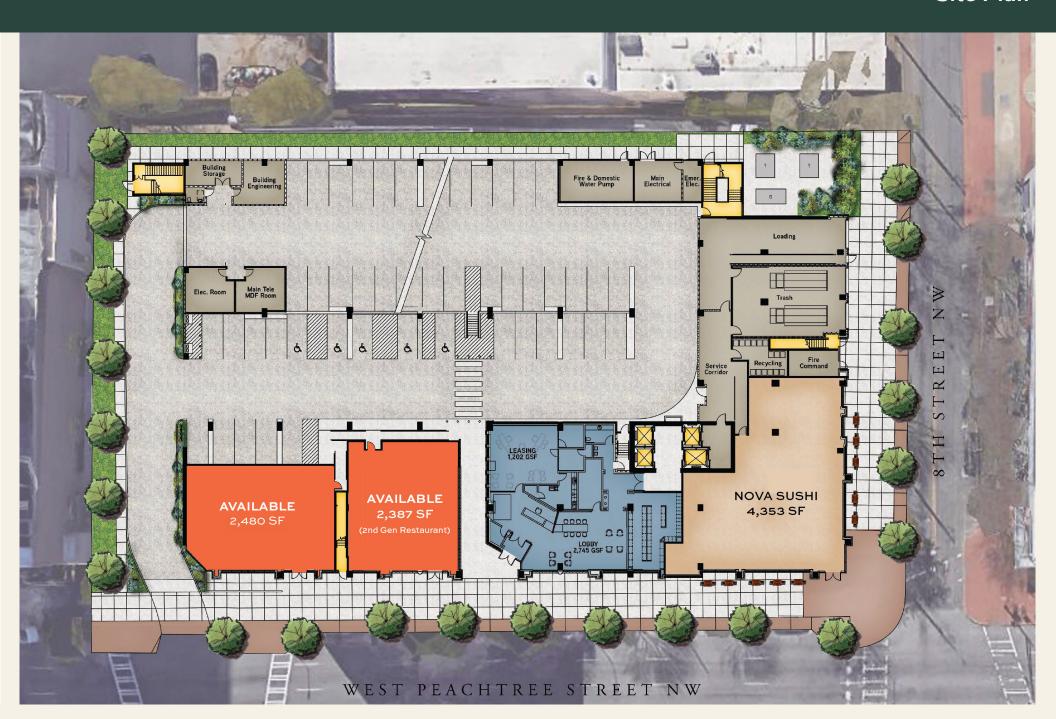

## PRIME MIDTOWN SPACE AVAILABLE FOR LEASE

- 2,387 sf 2nd generation restaurant space
- 2,480 sf retail space

For Leasing Information:

Anna Crist 404-381-2220

info@bridger-properties.com

- Close proximity to GA Tech.
- Less than a mile to Piedmont Park.
- Great visibility from West Peachtree.
- High foot traffic.
- 350 apartment units, designated retail parking.

### **ALEXAN ON 8th**

Site Plan