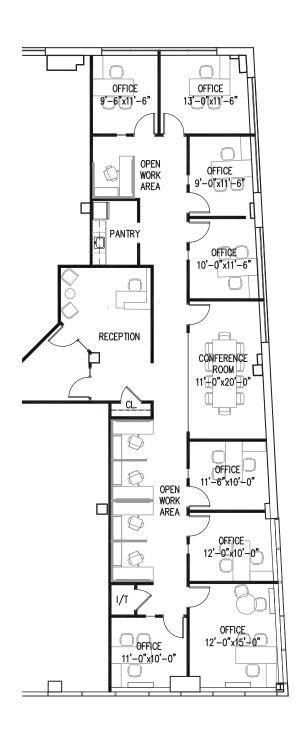

## 150 Grand Street Floor 3 | Suite 301 1,563 SF

### 150 Grand Street Floor 3 | Suite 301 1,563 SF