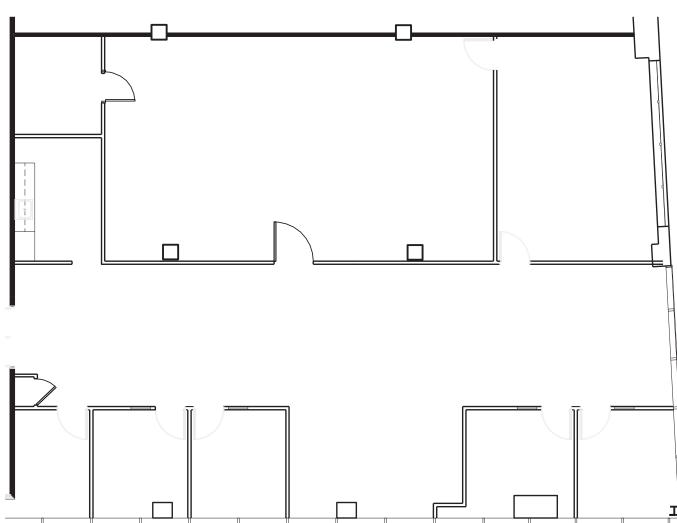

### 150 Grand Street Floor 3 | Suite 304 2,836 SF



### **Existing Condition**



### 150 Grand Street Floor 4 | Suite 400 3,261 SF





# **Existing Condition**

## 150 Grand Street Floor 4 | Suite 401 1,474 SF





### 150 Grand Street Floor 4 | Suites 400 + 401 4,735 SF







### 150 Grand Street Floor 4 | Suites 400 + 401 4,735 SF







### **Existing Condition**

## 150 Grand Street Floor 4 | Suite 402 2,306 SF





### **Existing Condition**

## 150 Grand Street Floor 4 | Suite 403 1,780 SF





### 150 Grand Street Floor 4 | Suites 402 + 403 4,086 SF







### 150 Grand Street Floor 4 | Suites 402 + 403 4,086 SF







### **Existing Condition**

## 150 Grand Street Floor 5 | Suite 501 2,125 SF





## 150 Grand Street Floor 6 | Suite 605 4,356 SF

### **Existing Condition**





# 150 Grand Street

White Plains, NY

### **Robert Lella**

Senior Vice President 914 439 4597 robert.lella@colliers.com

### Craig S. Ruoff

Executive Vice President 914 441 7688 craig.ruoff@colliers.com

### **Daniel Mundle**

Associate
203 543 2872
daniel.mundle@colliers.com



### COLLIERS INTERNATIONAL CT, LLC 1055 WASHINGTON BOULEVARD STAMFORD, CT 06901

No representation is made as to the accuracy of the information furnished herein and same is submitted subject to errors, omissions, change of prices, rental, or other conditions, prior sale, lease, sublease, and/or withdrawal without notice. While every attempt is made to ensure accuracy, the floor plan(s) is for guidance only. The measurements, dimensions, specifications, and other data shown are approximate and may not be to sca