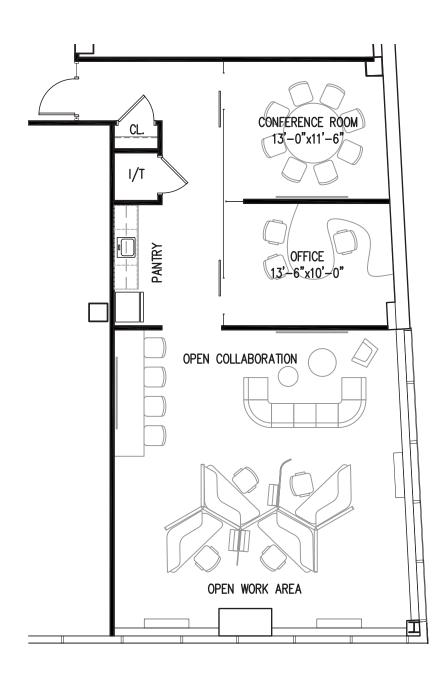

| \$ 8,424.25  |
| 401     | 1,474 | \$ 3,807.83  |
| 402     | 2,306 | \$ 5,957.17  |
| 403     | 1,780 | \$ 4,598.33  |
| 400-401 | 4,735 | \$ 12,232.08 |
| 402-403 | 4,086 | \$ 10,555.50 |
| 501     | 2,125 | \$ 5,489.58  |
| 605     | 4,356 | \$ 11,253.00 |

<sup>\*</sup> These are our asking rents plus tenant electric. Prices are subject to negotiation of a lease.







# Modern amenities style to match.









- On-site cafe
- Covered parking
- Free visitor parking



- 24/7 card-key access
- Great location
  Directly across from the Court House
  Walking to Metro North and area
  amenities

## 150 Grand Street Floor 3 | Suite 301 1,563 SF



### **Existing Condition**



### 150 Grand Street Floor 3 | Suite 301 1,563 SF







### 150 Grand Street Floor 3 | Suite 301 1,563 SF







## 150 Grand Street Floor 3 | Suite 303 1,600 SF



### **Existing Condition**



### 150 Grand Street Floor 3 | Suites 301 + 303 3,163 SF







### 150 Grand Street Floor 3 | Suites 301 + 303 3,163 SF







### 150 Grand Street Floor 3 | Suite 304 2,836 SF



### **Existing Condition**



### 150 Grand Street Floor 4 | Suite 400 3,261 SF





# **Existing Condition**

## 150 Grand Street Floor 4 | Suite 401 1,474 SF





### 150 Grand Street Floor 4 | Suites 400 + 401 4,735 SF







### 150 Grand Street Floor 4 | Suites 400 + 401 4,735 SF







### **Existing Condition**

## 150 Grand Street Floor 4 | Suite 402 2,306 SF





### **Existing Condition**

## 150 Grand Street Floor 4 | Suite 403 1,780 SF





### 150 Grand Street Floor 4 | Suites 402 + 403 4,086 SF







### 150 Gran