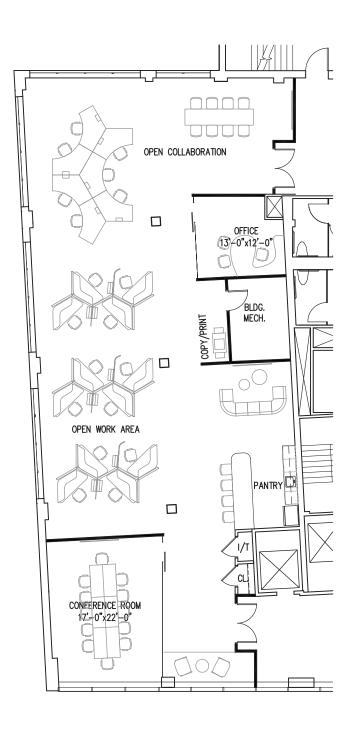

ouse
  Walking to Metro North and area
  amenities

## 150 Grand Street Floor 3 | Suite 301 1,563 SF



### **Existing Condition**



### 150 Grand Street Floor 3 | Suite 301 1,563 SF







### 150 Grand Street Floor 3 | Suite 301 1,563 SF







## 150 Grand Street Floor 3 | Suite 303 1,600 SF



### **Existing Condition**



### 150 Grand Street Floor 3 | Suites 301 + 303 3,163 SF







### 150 Grand Street Floor 3 | Suites 301 + 303 3,163 SF







### 150 Grand Street Floor 3 | Suite 304 2,836 SF



### **Existing Condition**



### 150 Grand Street Floor 4 | Suite 400 3,261 SF





# **Existing Condition**

## 150 Grand Street Floor 4 | Suite 401 1,474 SF





### 150 Grand Street Floor 4 | Suites 400 + 401 4,735 SF







### 150 Grand Street Floor 4 | Suites 400 + 401 4,735 SF







### **Existing Condition**

## 150 Grand Street Floor 4 | Suite 402 2,306 SF





### **Existing Condition**

## 150 Grand Street Floor 4 | Suite 403 1,780 SF





### 150 Grand Street Floor 4 | Suites 402 + 403 4,086 SF







### 150 Grand Street Floor 4 | Suites 402 + 403 4,086 SF







### **Existing Condition**

## 150 Grand Street Floor 5 | Suite 501 2,125 SF





## 150 Grand Street Floor 6 | Suite 605 4,356 SF

### **Existing Condition**





# 150 Grand Street

White Plains, NY

### **Robert Lella**

Senior Vice President 914 439 4597 robert.lella@colliers.com

### Craig S. Ruoff

Executive Vice President 914 441 7688 craig.ruoff@colliers.com

### **Daniel Mundle**

Associate
203 543 2872
daniel.mundle@colliers.com



### COLLIERS INTERNATIONAL CT, LLC 1055 WASHINGTON BOULEVA