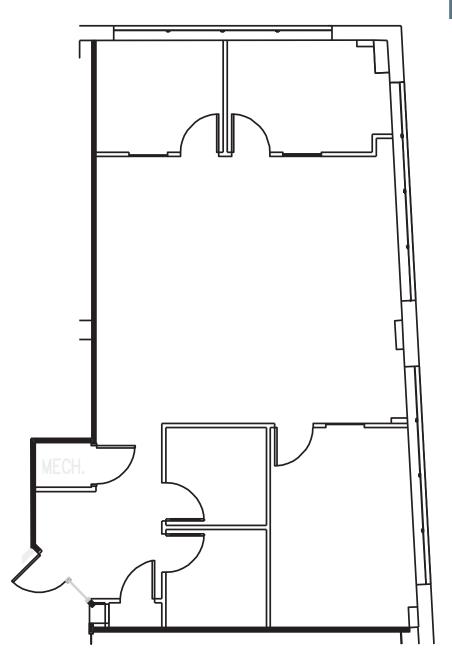

|
| 403     | 1,780 | \$ 4,598.33  |
| 400-401 | 4,735 | \$ 12,232.08 |
| 402-403 | 4,086 | \$ 10,555.50 |
| 501     | 2,125 | \$ 5,489.58  |
| 605     | 4,356 | \$ 11,253.00 |

<sup>\*</sup> These are our asking rents plus tenant electric. Prices are subject to negotiation of a lease.







# Modern amenities style to match.









- On-site cafe
- Covered parking
- Free visitor parking



- 24/7 card-key access
- Great location
  Directly across from the Court House
  Walking to Metro North and area
  amenities

## 150 Grand Street Floor 3 | Suite 301 1,563 SF



### **Existing Condition**



### 150 Grand Street Floor 3 | Suite 301 1,563 SF







### 150 Grand Street Floor 3 | Suite 301 1,563 SF







## 150 Grand Street Floor 3 | Suite 303 1,600 SF



### **Existing Condition**



### 150 Grand Street Floor 3 | Suites 301 + 303 3,163 SF







### 150 Grand Street Floor 3 | Suites 301 + 303 3,163 SF







### 150 Grand Street Floor 3 | Suite 304 2,836 SF



### **Existing Condition**



### 150 Grand Street Floor 4 | Suite 400 3,261 SF





# **Existing Condition**

## 150 Grand Street Floor 4 | Suite 401 1,474 SF





### 150 Grand Street Floor 4 | Suites 400 + 401 4,735 SF







### 150 Grand Street Floor 4 | Suites 400 + 401 4,735 SF







### **Existing Condition**

## 150 Grand Street Floor 4 | Suite 402 2,306 SF





### **Existing Condition**

## 150 Grand Street Floor 4 | Suite 403 1,780 SF





### 150 Grand Street Floor 4 | Suites 402 + 403 4,086 SF







### 150 Grand Street Floor 4 | Suites 402 + 403 4,086 SF







### **Existing Condition**

## 1