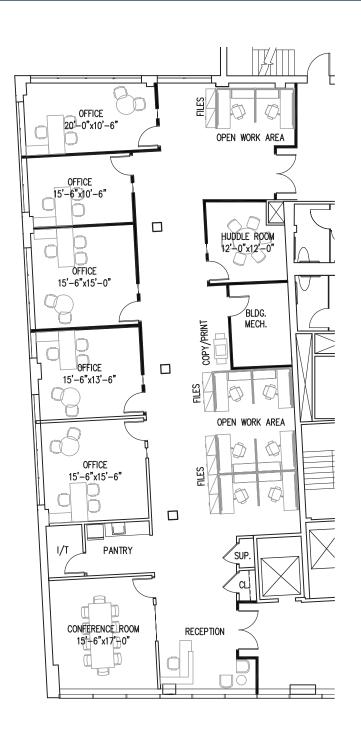

d-key access
- Great location
  Directly across from the Court House
  Walking to Metro North and area
  amenities

## 150 Grand Street Floor 3 | Suite 301 1,563 SF



### **Existing Condition**



### 150 Grand Street Floor 3 | Suite 301 1,563 SF







### 150 Grand Street Floor 3 | Suite 301 1,563 SF







## 150 Grand Street Floor 3 | Suite 303 1,600 SF



### **Existing Condition**



### 150 Grand Street Floor 3 | Suites 301 + 303 3,163 SF







### 150 Grand Street Floor 3 | Suites 301 + 303 3,163 SF







### 150 Grand Street Floor 3 | Suite 304 2,836 SF



### **Existing Condition**



### 150 Grand Street Floor 4 | Suite 400 3,261 SF





# **Existing Condition**

## 150 Grand Street Floor 4 | Suite 401 1,474 SF





### 150 Grand Street Floor 4 | Suites 400 + 401 4,735 SF







### 150 Grand Street Floor 4 | Suites 400 + 401 4,735 SF







### **Existing Condition**

## 150 Grand Street Floor 4 | Suite 402 2,306 SF





### **Existing Condition**

## 150 Grand Street Floor 4 | Suite 403 1,780 SF





### 150 Grand Street Floor 4 | Suites 402 + 403 4,086 SF







### 150 Grand Street Floor 4 | Suites 402 + 403 4,086 SF







### **Existing Condition**

## 150 Grand Street Floor 5 | Suite 501 2,125 SF





## 150 Grand Street Floor 6 | Suite 605 4,356 SF

### **Existing Condition**





# 150 Grand Street

White Plains, NY

### **Robert Lella**

Senior Vice President 914 439 4597 robert.lella@colliers.com

### Craig S. Ruoff

Executive Vice President 914 441 7688 craig.ruoff@colliers.com

### **Daniel Mundle**

Associate
203 543 2872
daniel.mundle@colliers.c