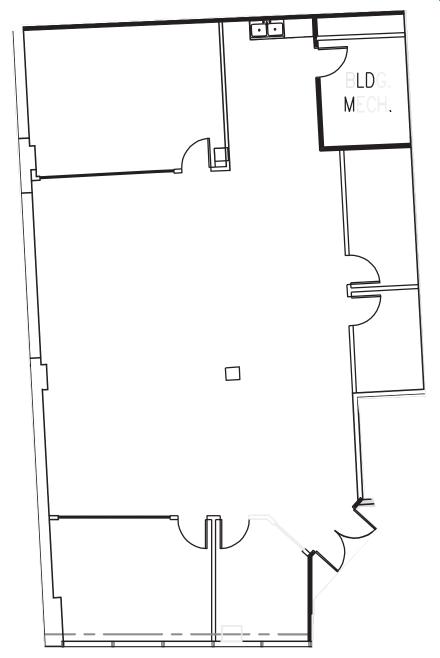

ng rents plus tenant electric. Prices are subject to negotiation of a lease.







# Modern amenities style to match.









- On-site cafe
- Covered parking
- Free visitor parking



- 24/7 card-key access
- Great location
  Directly across from the Court House
  Walking to Metro North and area
  amenities

## 150 Grand Street Floor 3 | Suite 301 1,563 SF



### **Existing Condition**



### 150 Grand Street Floor 3 | Suite 301 1,563 SF







### 150 Grand Street Floor 3 | Suite 301 1,563 SF







## 150 Grand Street Floor 3 | Suite 303 1,600 SF



### **Existing Condition**



### 150 Grand Street Floor 3 | Suites 301 + 303 3,163 SF







### 150 Grand Street Floor 3 | Suites 301 + 303 3,163 SF







### 150 Grand Street Floor 3 | Suite 304 2,836 SF



### **Existing Condition**



### 150 Grand Street Floor 4 | Suite 400 3,261 SF





# **Existing Condition**

## 150 Grand Street Floor 4 | Suite 401 1,474 SF





### 150 Grand Street Floor 4 | Suites 400 + 401 4,735 SF







### 150 Grand Street Floor 4 | Suites 400 + 401 4,735 SF







### **Existing Condition**

## 150 Grand Street Floor 4 | Suite 402 2,306 SF





### **Existing Condition**

## 150 Grand Street Floor 4 | Suite 403 1,780 SF





### 150 Grand Street Floor 4 | Suites 402 + 403 4,086 SF







### 150 Grand Street Floor 4 | Suites 402 + 403 4,086 SF







### **Existing Condition**

## 150 Grand Street Floor 5 | Suite 501 2,125 SF





## 150 Grand Street Floor 6 | Suite 605 4,356 SF

### **Existing Condition**





# 150 Grand Street

White Plains, NY

### **Robert Lella**

Senior Vice Preside