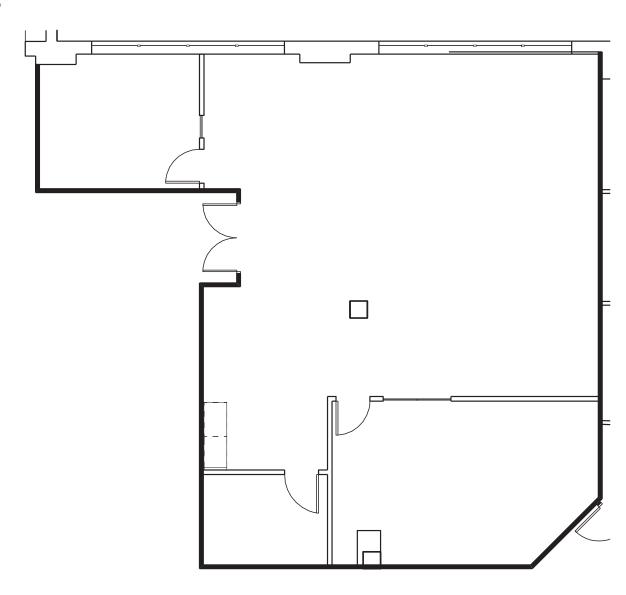

## 150 Grand Street Floor 3 | Suite 301 1,563 SF

### **Existing Condition**

### 150 Grand Street Floor 3 | Suite 301 1,563 SF