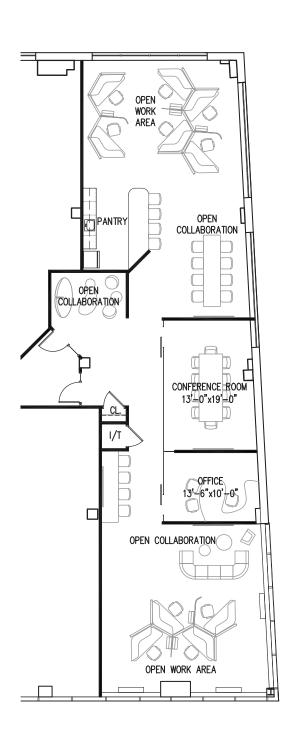

| \$ 5,489.58  |
| 605     | 4,356 | \$ 11,253.00 |

<sup>\*</sup> These are our asking rents plus tenant electric. Prices are subject to negotiation of a lease.







# Modern amenities style to match.









- On-site cafe
- Covered parking
- Free visitor parking



- 24/7 card-key access
- Great location
  Directly across from the Court House
  Walking to Metro North and area
  amenities

## 150 Grand Street Floor 3 | Suite 301 1,563 SF



### **Existing Condition**



### 150 Grand Street Floor 3 | Suite 301 1,563 SF







### 150 Grand Street Floor 3 | Suite 301 1,563 SF







## 150 Grand Street Floor 3 | Suite 303 1,600 SF



### **Existing Condition**



### 150 Grand Street Floor 3 | Suites 301 + 303 3,163 SF







### 150 Grand Street Floor 3 | Suites 301 + 303 3,163 SF







### 150 Grand Street Floor 3 | Suite 304 2,836 SF



### **Existing Condition**



### 150 Grand Street Floor 4 | Suite 400 3,261 SF





# **Existing Condition**

## 150 Grand Street Floor 4 | Suite 401 1,474 SF





### 150 Grand Street Floor 4 | Suites 400 + 401 4,735 SF







### 150 Grand Street Floor 4 | Suites 400 + 401 4,735 SF







### **Existing Condition**

## 150 Grand Street Floor 4 | Suite 402 2,306 SF





### **Existing Condition**

## 150 Grand Street Floor 4 | Suite 403 1,780 SF





### 150 Grand Street Floor 4 | Suites 402 + 403 4,086 SF







### 150 Grand Street Floor 4 | Suites 402 + 403 4,086 SF







### **Existing Condition**

## 150 Grand Street Floor 5 | Suite 501 2,125 SF





## 150 Grand Street Floor 6 | Suite 605 4,356 SF

### **Existing Condition**