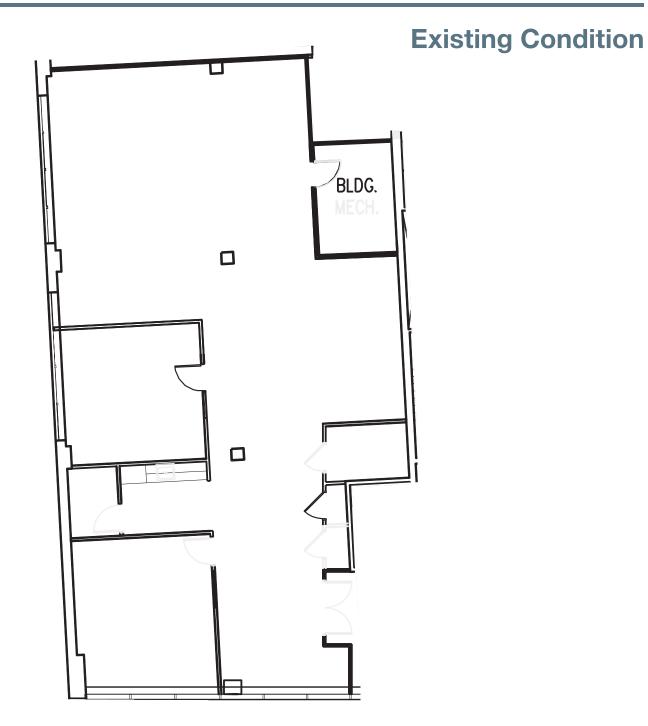

gotiation of a lease.







# Modern amenities style to match.









- On-site cafe
- Covered parking
- Free visitor parking



- 24/7 card-key access
- Great location
  Directly across from the Court House
  Walking to Metro North and area
  amenities

## 150 Grand Street Floor 3 | Suite 301 1,563 SF



### **Existing Condition**



### 150 Grand Street Floor 3 | Suite 301 1,563 SF







### 150 Grand Street Floor 3 | Suite 301 1,563 SF







## 150 Grand Street Floor 3 | Suite 303 1,600 SF



### **Existing Condition**



### 150 Grand Street Floor 3 | Suites 301 + 303 3,163 SF







### 150 Grand Street Floor 3 | Suites 301 + 303 3,163 SF







### 150 Grand Street Floor 3 | Suite 304 2,836 SF



### **Existing Condition**



### 150 Grand Street Floor 4 | Suite 400 3,261 SF





# **Existing Condition**

## 150 Grand Street Floor 4 | Suite 401 1,474 SF





### 150 Grand Street Floor 4 | Suites 400 + 401 4,735 SF







### 150 Grand Street Floor 4 | Suites 400 + 401 4,735 SF







### **Existing Condition**

## 150 Grand Street Floor 4 | Suite 402 2,306 SF





### **Existing Condition**

## 150 Grand Street Floor 4 | Suite 403 1,780 SF





### 150 Grand Street Floor 4 | Suites 402 + 403 4,086 SF







### 150 Grand Street Floor 4 | Suites 402 + 403 4,086 SF







### **Existing Condition**

## 150 Grand Street Floor 5 | Suite 501 2,125 SF





## 150 Grand Street Floor 6 | Suite 605 4,356 SF

### **Existing Condition**





# 150 Grand Street

White Plains, NY

### **Robert Lella**

Senior Vice President 914 439 4597 robert.lella@colliers.com

### Craig S.