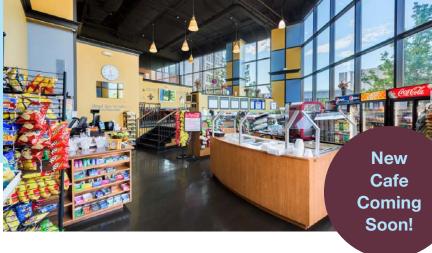

# Modern amenities style to match.

- On-site cafe
- Covered parking
- Free visitor parking

- 24/7 card-key access
- Great location
  Directly across from the Court House
  Walking to Metro North and area
  amenities