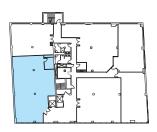

up>\*</sup> These are our asking rents plus tenant electric. Prices are subject to negotiation of a lease.







# Modern amenities style to match.









- On-site cafe
- Covered parking
- Free visitor parking



- 24/7 card-key access
- Great location
  Directly across from the Court House
  Walking to Metro North and area
  amenities

## 150 Grand Street Floor 3 | Suite 301 1,563 SF



### **Existing Condition**



### 150 Grand Street Floor 3 | Suite 301 1,563 SF







### 150 Grand Street Floor 3 | Suite 301 1,563 SF







## 150 Grand Street Floor 3 | Suite 303 1,600 SF



### **Existing Condition**



### 150 Grand Street Floor 3 | Suites 301 + 303 3,163 SF







### 150 Grand Street Floor 3 | Suites 301 + 303 3,163 SF







### 150 Grand Street Floor 3 | Suite 304 2,836 SF



### **Existing Condition**



### 150 Grand Street Floor 4 | Suite 400 3,261 SF





# **Existing Condition**

## 150 Grand Street Floor 4 | Suite 401 1,474 SF





### 150 Grand Street Floor 4 | Suites 400 + 401 4,735 SF







### 150 Grand Street Floor 4 | Suites 400 + 401 4,735 SF







### **Existing Condition**

## 150 Grand Street Floor 4 | Suite 402 2,306 SF





### **Existing Condition**

## 150 Grand Street Floor 4 | Suite 403 1,780 SF





### 150 Grand Street Floor 4 | Suites 402 + 403 4,086 SF







### 150 Grand Street Floor 4 | Suites 402 + 403 4,086 SF







### **Existing Condition**

## 150 Grand Street Floor 5 | Suite 501 2,125 SF





## 150 Grand Street Floor 6 | Suite 605 4,356 SF

### **Existing Condition**





# 150 Grand Street

White Plains, NY

### **Rober