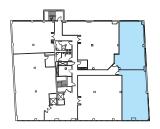

12,232.08 |
| 402-403 | 4,086 | \$ 10,555.50 |
| 501     | 2,125 | \$ 5,489.58  |
| 605     | 4,356 | \$ 11,253.00 |

<sup>\*</sup> These are our asking rents plus tenant electric. Prices are subject to negotiation of a lease.







# Modern amenities style to match.









- On-site cafe
- Covered parking
- Free visitor parking



- 24/7 card-key access
- Great location
  Directly across from the Court House
  Walking to Metro North and area
  amenities

## 150 Grand Street Floor 3 | Suite 301 1,563 SF



### **Existing Condition**



### 150 Grand Street Floor 3 | Suite 301 1,563 SF







### 150 Grand Street Floor 3 | Suite 301 1,563 SF







## 150 Grand Street Floor 3 | Suite 303 1,600 SF



### **Existing Condition**



### 150 Grand Street Floor 3 | Suites 301 + 303 3,163 SF







### 150 Grand Street Floor 3 | Suites 301 + 303 3,163 SF







### 150 Grand Street Floor 3 | Suite 304 2,836 SF



### **Existing Condition**



### 150 Grand Street Floor 4 | Suite 400 3,261 SF





# **Existing Condition**

## 150 Grand Street Floor 4 | Suite 401 1,474 SF





### 150 Grand Street Floor 4 | Suites 400 + 401 4,735 SF







### 150 Grand Street Floor 4 | Suites 400 + 401 4,735 SF







### **Existing Condition**

## 150 Grand Street Floor 4 | Suite 402 2,306 SF





### **Existing Condition**

## 150 Grand Street Floor 4 | Suite 403 1,780 SF





### 150 Grand Street Floor 4 | Suites 402 + 403 4,086 SF







### 150 Grand Street Floor 4 | Suites 402 + 403 4,086 SF







### **Existing Condition**

## 150 Grand Street Floor 5 | Suite 501 2,125 SF





## 150 Gra