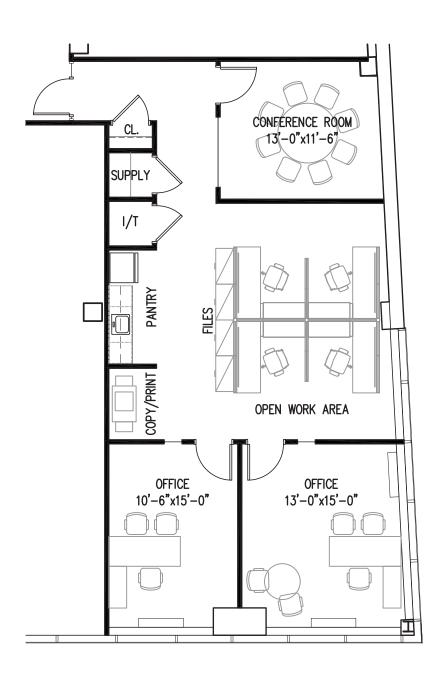

|
| 301-303 | 3,163 | \$ 8,171.08  |
| 400     | 3,261 | \$ 8,424.25  |
| 401     | 1,474 | \$ 3,807.83  |
| 402     | 2,306 | \$ 5,957.17  |
| 403     | 1,780 | \$ 4,598.33  |
| 400-401 | 4,735 | \$ 12,232.08 |
| 402-403 | 4,086 | \$ 10,555.50 |
| 501     | 2,125 | \$ 5,489.58  |
| 605     | 4,356 | \$ 11,253.00 |

<sup>\*</sup> These are our asking rents plus tenant electric. Prices are subject to negotiation of a lease.







# Modern amenities style to match.









- On-site cafe
- Covered parking
- Free visitor parking



- 24/7 card-key access
- Great location
  Directly across from the Court House
  Walking to Metro North and area
  amenities

## 150 Grand Street Floor 3 | Suite 301 1,563 SF



### **Existing Condition**



### 150 Grand Street Floor 3 | Suite 301 1,563 SF







### 150 Grand Street Floor 3 | Suite 301 1,563 SF







## 150 Grand Street Floor 3 | Suite 303 1,600 SF



### **Existing Condition**



### 150 Grand Street Floor 3 | Suites 301 + 303 3,163 SF







### 150 Grand Street Floor 3 | Suites 301 + 303 3,163 SF







### 150 Grand Street Floor 3 | Suite 304 2,836 SF



### **Existing Condition**



### 150 Grand Street Floor 4 | Suite 400 3,261 SF





# **Existing Condition**

## 150 Grand Street Floor 4 | Suite 401 1,474 SF





### 150 Grand Street Floor 4 | Suites 400 + 401 4,735 SF







### 150 Grand Street Floor 4 | Suites 400 + 401 4,735 SF







### **Existing Condition**

## 150 Grand Street Floor 4 | Suite 402 2,306 SF





### **Existing Condition**

## 150 Grand Street Floor 4 | Suite 403 1,780 SF





### 150 Grand Stree