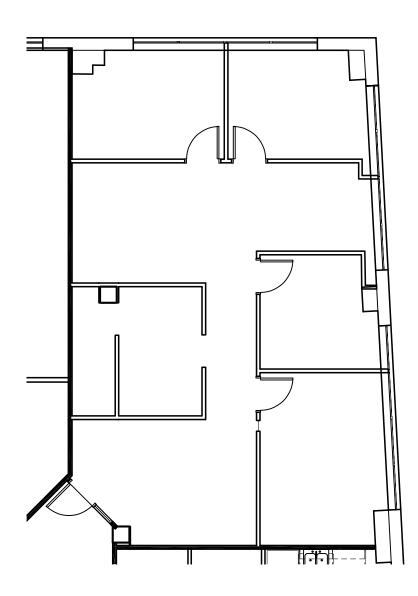

uite 301 1,563 SF







### 150 Grand Street Floor 3 | Suite 301 1,563 SF







## 150 Grand Street Floor 3 | Suite 303 1,600 SF



### **Existing Condition**



### 150 Grand Street Floor 3 | Suites 301 + 303 3,163 SF







### 150 Grand Street Floor 3 | Suites 301 + 303 3,163 SF







### 150 Grand Street Floor 3 | Suite 304 2,836 SF



### **Existing Condition**



### 150 Grand Street Floor 4 | Suite 400 3,261 SF





# **Existing Condition**

## 150 Grand Street Floor 4 | Suite 401 1,474 SF





### 150 Grand Street Floor 4 | Suites 400 + 401 4,735 SF







### 150 Grand Street Floor 4 | Suites 400 + 401 4,735 SF







### **Existing Condition**

## 150 Grand Street Floor 4 | Suite 402 2,306 SF





### **Existing Condition**

## 150 Grand Street Floor 4 | Suite 403 1,780 SF





### 150 Grand Street Floor 4 | Suites 402 + 403 4,086 SF







### 150 Grand Street Floor 4 | Suites 402 + 403 4,086 SF







### **Existing Condition**

## 150 Grand Street Floor 5 | Suite 501 2,125 SF





## 150 Grand Street Floor 6 | Suite 605 4,356 SF

### **Existing Condition**





# 150 Grand Street

White Plains, NY

### **Robert Lella**

Senior Vice President 914 439 4597 robert.lella@colliers.com

### Craig S. Ruoff

Executive Vice President 914 441 7688 craig.ruoff@colliers.com

### **Daniel Mundle**

Associate
203 543 2872
daniel.mundle@colliers.com



### COLLIERS INTERNATIONAL CT, LLC 1055 WASHINGTON BOULEVARD STAMFORD, CT 06901

No representation is made as to the accuracy of the information furnished herein and same is submitted subject to errors, omissions, change of