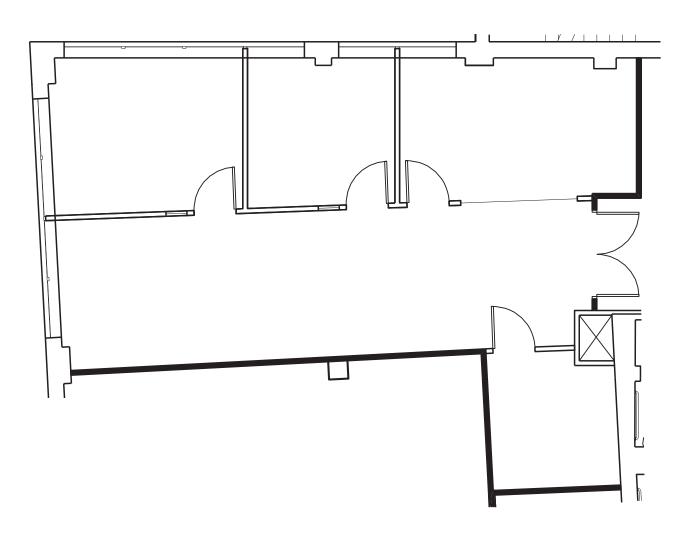

te cafe
- Covered parking
- Free visitor parking



- 24/7 card-key access
- Great location
  Directly across from the Court House
  Walking to Metro North and area
  amenities

## 150 Grand Street Floor 3 | Suite 301 1,563 SF



### **Existing Condition**



### 150 Grand Street Floor 3 | Suite 301 1,563 SF







### 150 Grand Street Floor 3 | Suite 301 1,563 SF







## 150 Grand Street Floor 3 | Suite 303 1,600 SF



### **Existing Condition**



### 150 Grand Street Floor 3 | Suites 301 + 303 3,163 SF







### 150 Grand Street Floor 3 | Suites 301 + 303 3,163 SF







### 150 Grand Street Floor 3 | Suite 304 2,836 SF



### **Existing Condition**



### 150 Grand Street Floor 4 | Suite 400 3,261 SF





# **Existing Condition**

## 150 Grand Street Floor 4 | Suite 401 1,474 SF





### 150 Grand Street Floor 4 | Suites 400 + 401 4,735 SF







### 150 Grand Street Floor 4 | Suites 400 + 401 4,735 SF







### **Existing Condition**

## 150 Grand Street Floor 4 | Suite 402 2,306 SF





### **Existing Condition**

## 150 Grand Street Floor 4 | Suite 403 1,780 SF





### 150 Grand Street Floor 4 | Suites 402 + 403 4,086 SF







### 150 Grand Street Floor 4 | Suites 402 + 403 4,086 SF







### **Existing Condition**

## 150 Grand Street Floor 5 | Suite 501 2,125 SF





## 150 Grand Street Floor 6 | Suite 605 4,356 SF

### **Existing Condition**





# 150 Grand Street

White Plains, NY

### **Robert Lella**

Senior Vice President 914 439 4597 robert.lella@colliers.com

### Craig S. Ruoff

Executive Vice President 914 441 7688 craig.ruoff@colliers.com

### **Da