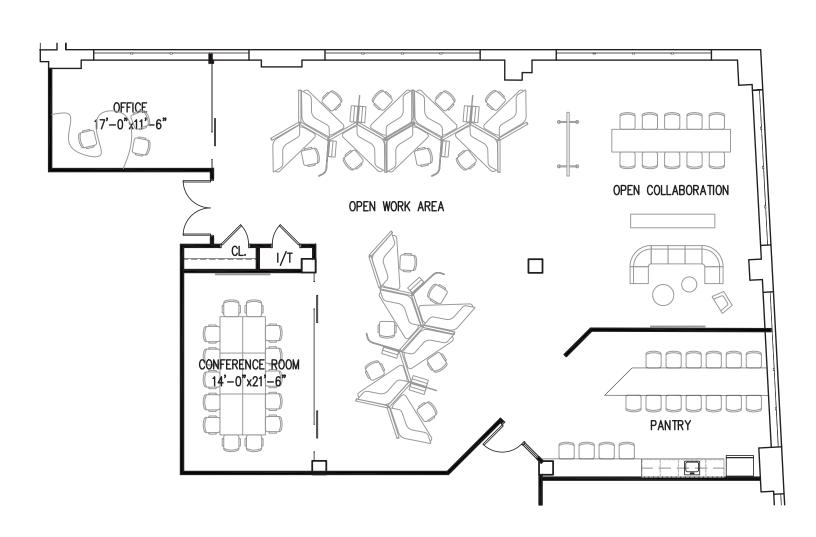

SF



### **Existing Condition**



### 150 Grand Street Floor 3 | Suites 301 + 303 3,163 SF







### 150 Grand Street Floor 3 | Suites 301 + 303 3,163 SF







### 150 Grand Street Floor 3 | Suite 304 2,836 SF



### **Existing Condition**



### 150 Grand Street Floor 4 | Suite 400 3,261 SF





# **Existing Condition**

## 150 Grand Street Floor 4 | Suite 401 1,474 SF





### 150 Grand Street Floor 4 | Suites 400 + 401 4,735 SF







### 150 Grand Street Floor 4 | Suites 400 + 401 4,735 SF







### **Existing Condition**

## 150 Grand Street Floor 4 | Suite 402 2,306 SF





### **Existing Condition**

## 150 Grand Street Floor 4 | Suite 403 1,780 SF





### 150 Grand Street Floor 4 | Suites 402 + 403 4,086 SF







### 150 Grand Street Floor 4 | Suites 402 + 403 4,086 SF







### **Existing Condition**

## 150 Grand Street Floor 5 | Suite 501 2,125 SF





## 150 Grand Street Floor 6 | Suite 605 4,356 SF

### **Existing Condition**





# 150 Grand Street

White Plains, NY

### **Robert Lella**

Senior Vice President 914 439 4597 robert.lella@colliers.com

### Craig S. Ruoff

Executive Vice President 914 441 7688 craig.ruoff@colliers.com

### **Daniel Mundle**

Associate
203 543 2872
daniel.mundle@colliers.com



### COLLIERS INTERNATIONAL CT, LLC 1055 WASHINGTON BOULEVARD STAMFORD, CT 06901

No representation is made as to the accuracy of the information furnished herein and same is submitted subject to errors, omissions, change of prices, rental, or other conditions, prior sale, lease, sublease, and/or withdrawal without notice. While every attempt is made