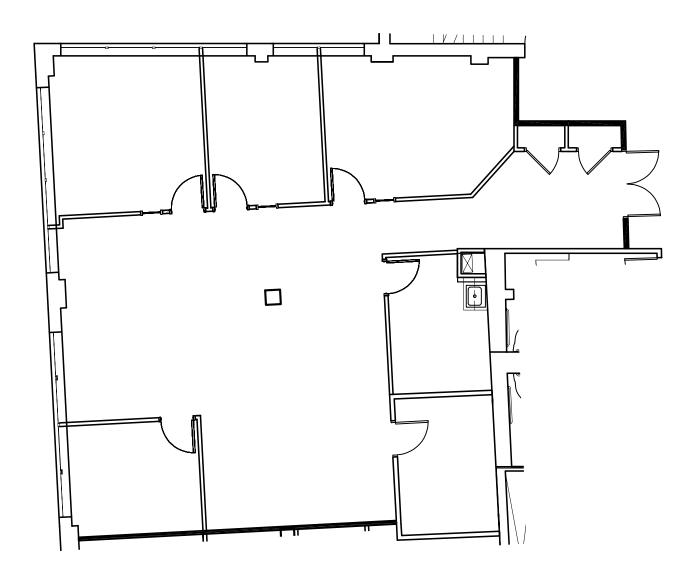

## 150 Grand Street Floor 3 | Suite 301 1,563 SF

### **Existing Condition**

### 150 Grand Street Floor 3 | Suite 301 1,563 SF