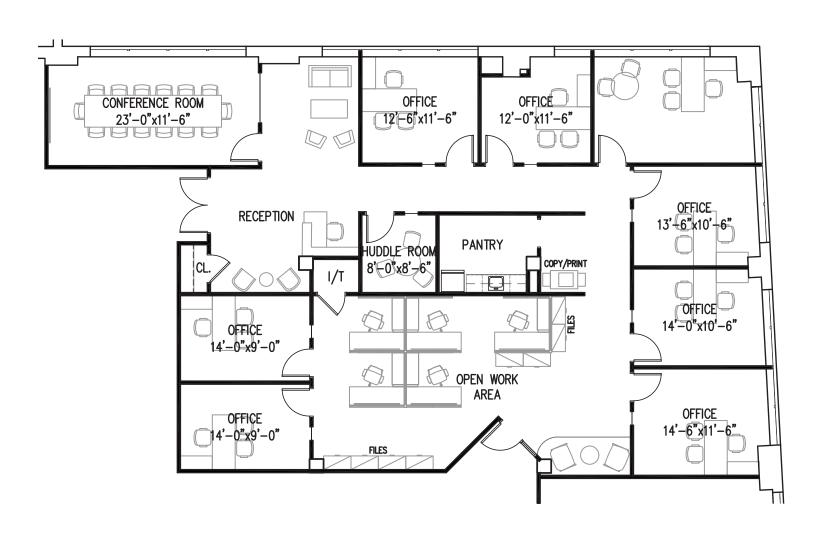

1 1,563 SF







## 150 Grand Street Floor 3 | Suite 303 1,600 SF



### **Existing Condition**



### 150 Grand Street Floor 3 | Suites 301 + 303 3,163 SF







### 150 Grand Street Floor 3 | Suites 301 + 303 3,163 SF







### 150 Grand Street Floor 3 | Suite 304 2,836 SF



### **Existing Condition**



### 150 Grand Street Floor 4 | Suite 400 3,261 SF





# **Existing Condition**

## 150 Grand Street Floor 4 | Suite 401 1,474 SF





### 150 Grand Street Floor 4 | Suites 400 + 401 4,735 SF







### 150 Grand Street Floor 4 | Suites 400 + 401 4,735 SF







### **Existing Condition**

## 150 Grand Street Floor 4 | Suite 402 2,306 SF





### **Existing Condition**

## 150 Grand Street Floor 4 | Suite 403 1,780 SF





### 150 Grand Street Floor 4 | Suites 402 + 403 4,086 SF







### 150 Grand Street Floor 4 | Suites 402 + 403 4,086 SF







### **Existing Condition**

## 150 Grand Street Floor 5 | Suite 501 2,125 SF





## 150 Grand Street Floor 6 | Suite 605 4,356 SF

### **Existing Condition**





# 150 Grand Street

White Plains, NY

### **Robert Lella**

Senior Vice President 914 439 4597 robert.lella@colliers.com

### Craig S. Ruoff

Executive Vice President 914 441 7688 craig.ruoff@colliers.com

### **Daniel Mundle**

Associate
203 543 2872
daniel.mundle@colliers.com



### COLLIERS INTERNATIONAL CT, LLC 1055 WASHINGTON BOULEVARD STAMFORD, CT 06901

No representation is made as to the accuracy of the information furnished herein and same is submitted subject to errors, omissions, change of prices, rental, or other conditions, prior sale, lease, sublease