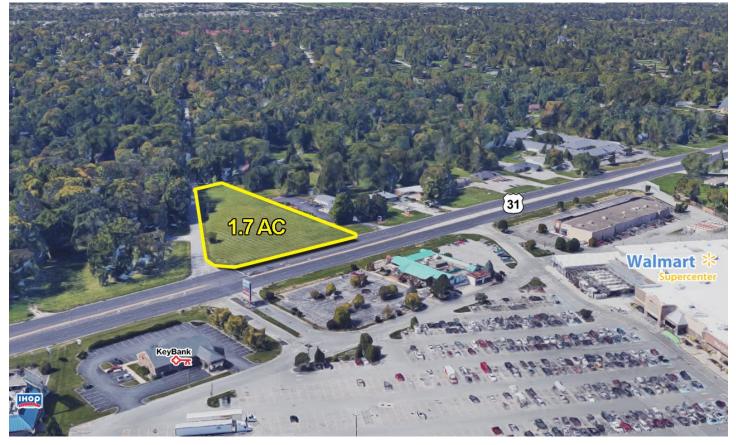

## Hickory Center

US 31 South & Hickory Lane, Indianapolis, 46227

TRAFFIC COUNTS US 31 South - 56,011 ADT

## +/- 1.7 Acre Outlot For Lease

- Sits on US-31 with tremendous street frontage
- Very dense population and over 56,000 car per day
- Zoned C1 a rezone will be considered
- Located at a signalized intersection across from a very busy Walmart Supercenter