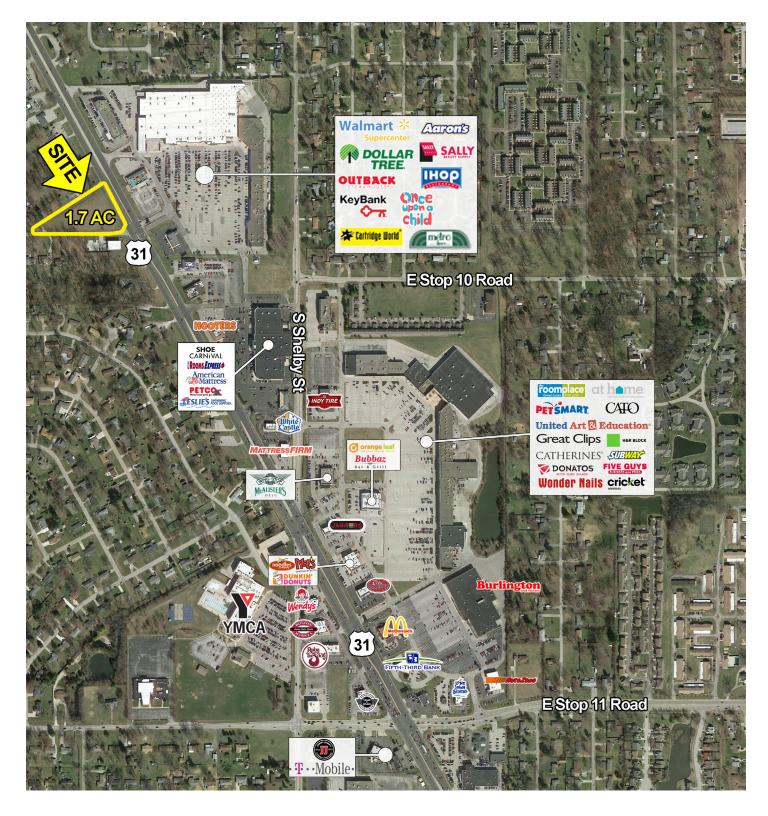

## Hickory Center

US 31 South & Hickory Lane, Indianapolis, 46227

TRAFFIC COUNTS US 31 South - 56,011 ADT

## +/- 1.7 Acre Outlot For Lease

- Sits on US-31 with tremendous street frontage
- Very dense population and over 56,000 car per day
- Zoned C1 a rezone will be considered
- Located at a signalized intersection across from a very busy Walmart Supercenter