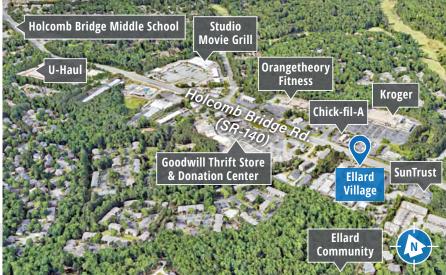

#### **CENTER HIGHLIGHTS**

- Located across the street from Kroger, near the entrance of Ellard Community, a multi-million dollar gated neighborhood.
- Nearby retailers including Studio Movie Grill, U-Haul, Pike Nurseries, AutoZone and Goodwill, along with many restaurants.
- Property has high street visibility, monument signage, easy access with 4-way traffic lights and ample parking.
- Roswell is a high-income area with strong day-time population & traffic on Holcomb Bridge Road.