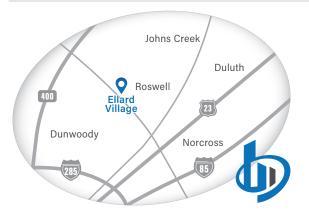

age

8400 Holcomb Bridge Road Alpharetta, GA 30022

# **LEASING INFORMATION**

| Rental Rate   |                                                   |
|---------------|---------------------------------------------------|
| Year Built    | 2001                                              |
| Property Type | Retail / Office Center                            |
| Building/GLA  | 25,671 SF                                         |
| Parking       | 100+                                              |
| Intersection  | Holcomb Bridge Road<br>(SR-140) and Barnwell Road |
| Traffic Light | Yes                                               |
| Traffic Count | 50,824 MPSI                                       |

# **LEASING CONTACT**

#### Wes Allen

404-375-0745 wallen@plnms.com

# **LOCATION MAP**



# **DEMOGRAPHICS**

| Radius      | 1-Mile    | 3-Mile    | 5-Mile    |
|-------------|-----------|-----------|-----------|
| Population  | 7,597     | 73,390    | 216,725   |
| Household   | 3,325     | 28,666    | 83,563    |
| Avg. Income | \$103,901 | \$133,922 | \$116,214 |











8400 Holcomb Bridge Road Alpharetta, GA 30022

#### **CENTER HIGHLIGHTS**

- Located across the street from Kroger, near the entrance of Ellard Community, a multi-million dollar gated neighborhood.
- Nearby retailers including Studio Movie Grill, U-Haul, Pike Nurseries, AutoZone and Goodwill, along with many restaurants.
- Property has high street visibility, monument signage, easy access with 4-way traffic lights and ample parking.
- Roswell is a high-income area with strong day-time population & traf