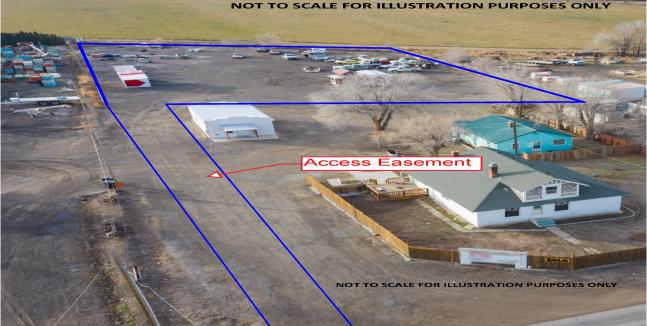

# **PROPERTY DESCRIPTION**

This 1.313 +- acre lot with a chain link fence, and a 50 ft. +/- cement pad for storage units. Half of parcel is being rented out for \$600 a month and other half is being advertised for lease at \$600 a month. Cap rate is 3% projected cap rate 6%.