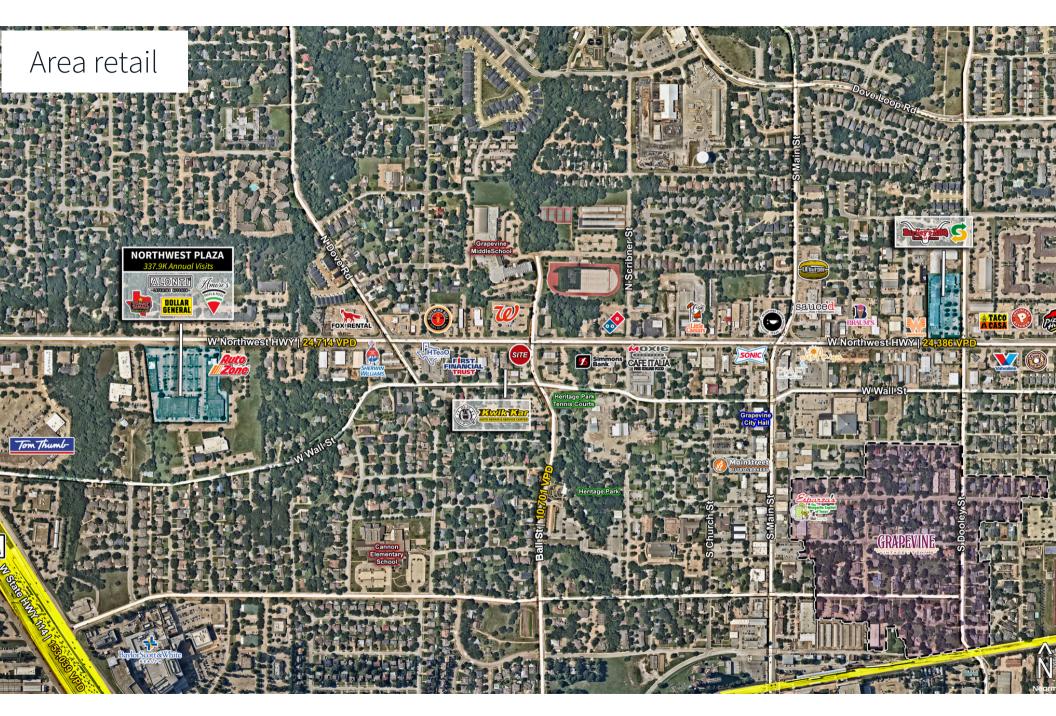

### Area traffic counts

### 24,155 VPD

W Northwest Hwy. at Site

### 10,701 VPD

Ball St. at Site

© 2024 Jones Lang LaSalle IP, Inc. All rights reserved.

Survey

WEST WALL STREET

LOT 2. BLOCK I MALL STREET ADDITION CAB. A. PC. 4143 P.R.T.C.T. LOT 1, BLOCK 1 MASON DENTAL ADDITION INST. NO. 0215047534 P.R.T.C.T. -----