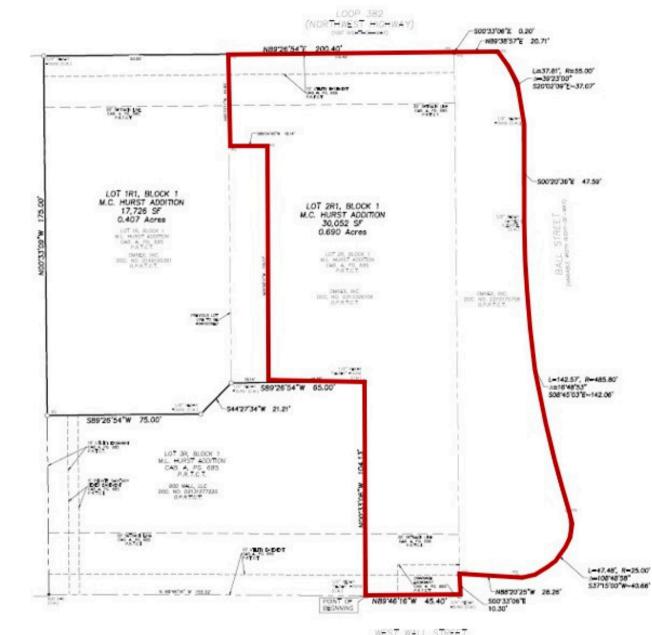

## Property overview

Location: 897 W Northwest Hwy, Grapevine, TX 76051 Building size: 664 SF

Site size: 0.69 acres

### 10,701 VPD

Ball St. at Site

© 2024 Jones Lang LaSalle IP, Inc. All rights reserved.

Survey

WEST WALL STREET

LOT 2. BLOCK I MALL STREET ADDITION CAB. A. PC. 4143 P.R.T.C.T. LOT 1, BLOCK 1 MASON DENTAL ADDITION INST. NO. 0215047534 P.R.T.C.T. -----