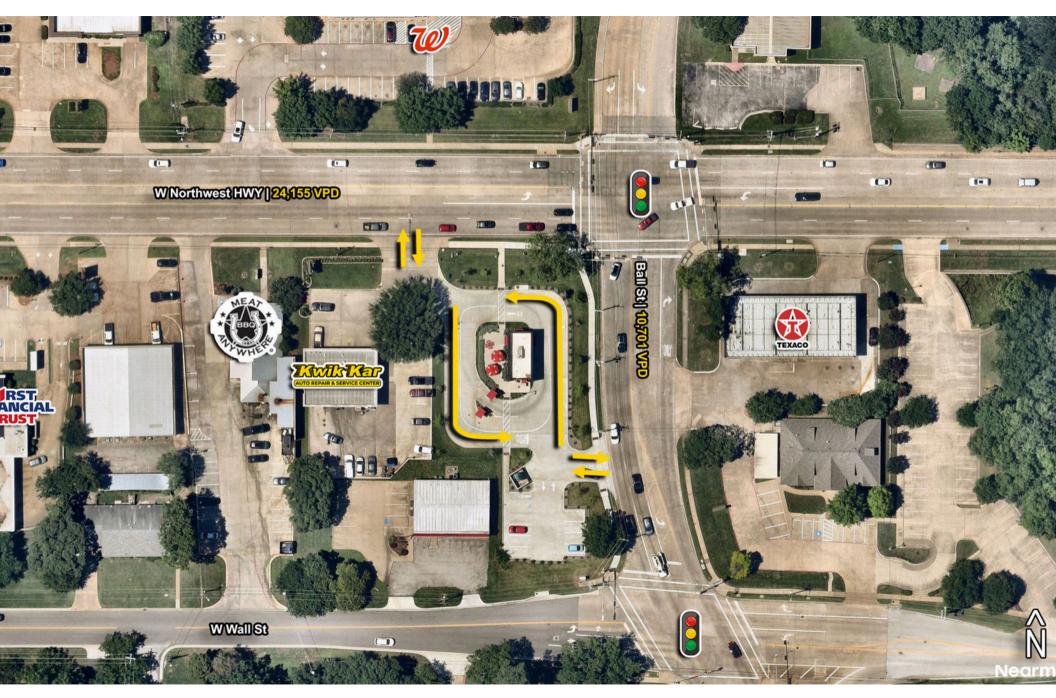

### **Features:**

- Second-generation coffee shop
- Located at hard, signalized corner of NW Highway and Ball St.
- Existing two lane drive through
- Outdoor patio
- Rear parking lot with 9 spots

### Area traffic counts

### 24,155 VPD

W Northwest Hwy. at Site

### 10,701 VPD

Ball St. at Site

© 2024 Jones Lang LaSalle IP, Inc. All rights reserved.

Survey

WEST WALL STREET

LOT 2. BLOCK I MALL STREET ADDITION CAB. A. PC. 4143 P.R.T.C.T. LOT 1, BLOCK 1 MASON DENTAL ADDITION INST. NO. 0215047534 P.R.T.C.T. -----