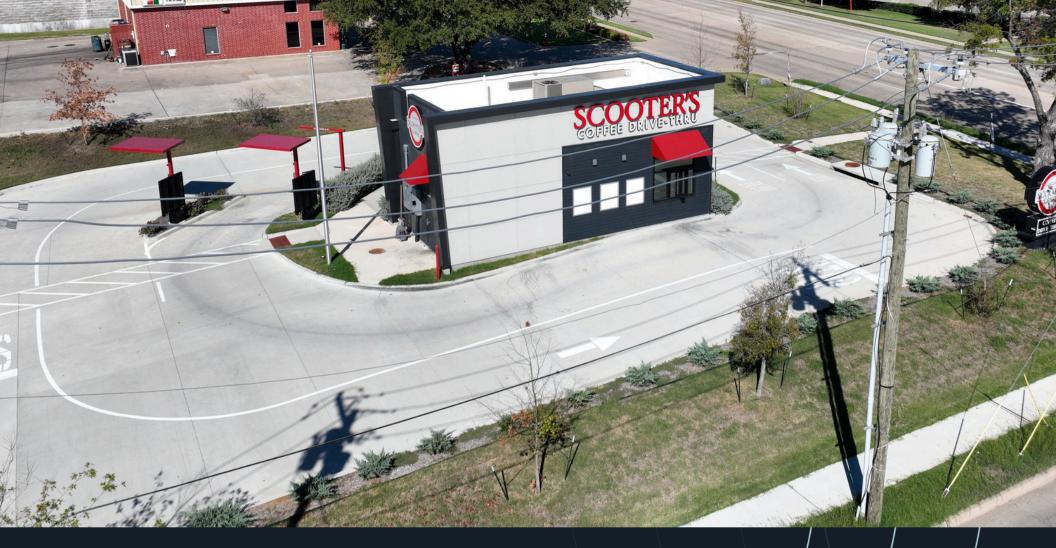

# 897 W Northwest Hwy, Grapevine, TX 76051

2nd Generation Coffee Shop with Drive Through ± 664 SF on 0.69 acres

**JLL** SEE A BRIGHTER WAY

## Property overview

Location: 897 W Northwest Hwy, Grapevine, TX 76051 Building size: 664 SF

Site size: 0.69 acres

### **Features:**

- Second-generation coffee shop
- Located at hard, signalized corner of NW Highway and Ball St.
- Existing two lane drive through
- Outdoor patio
- Rear parking lot with 9 spots