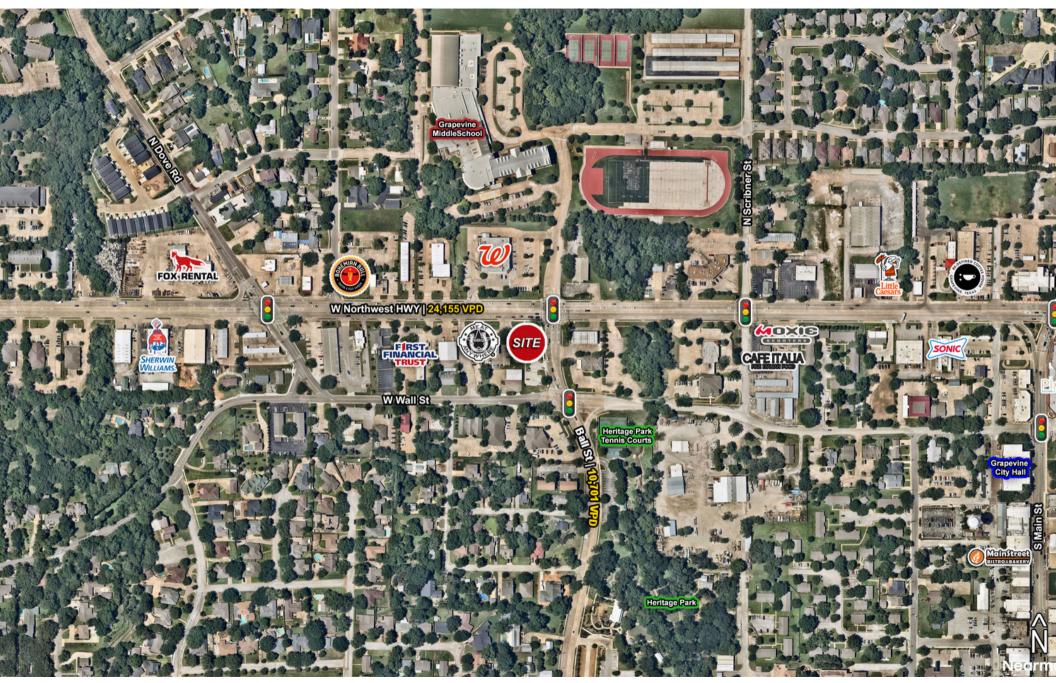

### Area traffic counts

### 24,155 VPD

W Northwest Hwy. at Site

### 10,701 VPD

Ball St. at Site

© 2024 Jones Lang LaSalle IP, Inc. All rights reserved.

Survey

WEST WALL STREET

LOT 2. BLOCK I MALL STREET ADDITION CAB. A. PC. 4143 P.R.T.C.T. LOT 1, BLOCK 1 MASON DENTAL ADDITION INST. NO. 0215047534 P.R.T.C.T. -----