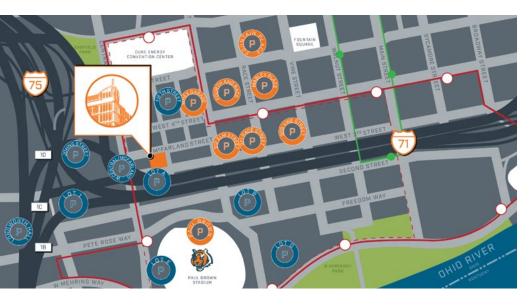

# Urban Environment, Numerous Parking Options

Numerous Low-Cost Parking Options Within Walking Distance

Shuttle Drop Off Available

#### TRANSPORTATION SITE KEY

--- Shu

Shuttle Route

P

Surface Parking Lot

•

Street Car Route

P

Parking Garage

| NAME                          | PHYSICAL ADDRESS             | CAPACITY* | RATE* | COMPANY             | PHONE NO.    |
|-------------------------------|------------------------------|-----------|-------|---------------------|--------------|
| Mabley Place                  | 42 West Fourth Street        | 775       | \$185 | SP+ Parking         | 513.357.4460 |
| 312 Elm Street                | 312 Elm Street               | 1,000     | \$145 | Parkway Corporation | 513.369.0880 |
| Whex Garage                   | 212 West Fourth Street       | 753       | \$145 | SP+ Parking         | 513.357.4460 |
| 309 Vine Street Garage (#759) | 18 West 3rd Street           | 350       | \$190 | Allpro Parking      | 513.621.0799 |
| 321 Race Street Garage        | 321 Race Street              | 380       | \$135 | SP+ Parking         | 513.518.8911 |
| Fountain Place                | 505 Race Street              | 169       | \$205 | SP+ Parking         | 513.357.4460 |
| Paul Brown Stadium            | Paul Brown Stadium           | 238       | \$110 | SP+ Parking         | 513.946.8102 |
| Fourth and Race               | Under Development            | TBD       | TBD   | TBD                 | TBD          |
| Johns Street Lot (#775)       | 325 Johns Street             | 208       | \$40  | Allpro Parking      | 513.621.0799 |
| West Central/McFarland        | 300 Central Avenue           | 71        | \$85  | Allpro Parking      | 513.621.0799 |
| Longworth Hall                | 700 West Pete Rose Way       | 1,000     | \$30  | Longworth Hall      | 513.721.6000 |
| Fifth Street Parking          | 221 West 5th Street          | 260       | \$150 | Allpro Parking      | 513.621.0799 |
| Lot 1                         | 251 Central Ave              | 1,143     | \$60  | City of Cincinnati  | 513.564.9700 |
| Lot A                         | Third & Plum Street          | 237       | \$90  | SP+ Parking         | 513.946.8102 |
| Lot B                         | Pete Rose Way                | 364       | \$100 | SP+ Parking         | 513.946.8102 |
| Lot D                         | Btwn Suspension Bridge & PBS | 655       | \$90  | SP+ Parking         | 513.946.8102 |
| Lot E                         | Mehring Way at PBS           | 391       | \$50  | SP+ Parking         | 513.946.8102 |