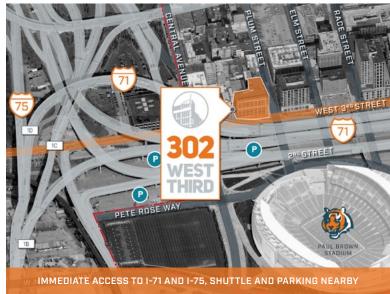

# Prominent Area, Exceptional Accessibility

Immediate Access to I-71 and I-75

Ample Parking and Public Transit Options In Walking Distance

Less Than 5 Miles From Several Nearby Ohio/Kentucky Neighborhoods

# Urban Environment, Numerous Parking Options

Numerous Low-Cost Parking Options Within Walking Distance

Shuttle Drop Off Available