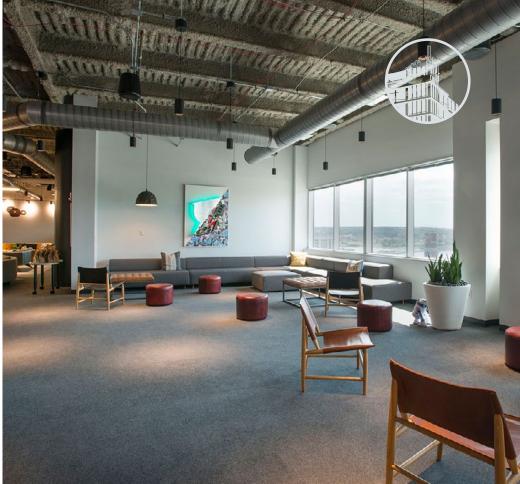

# Sample Space Builds

### **FEATURES**

- 14-Foot Exposed Ceilings and Ductwork
- Large Windows
- Efficient Floor Plates