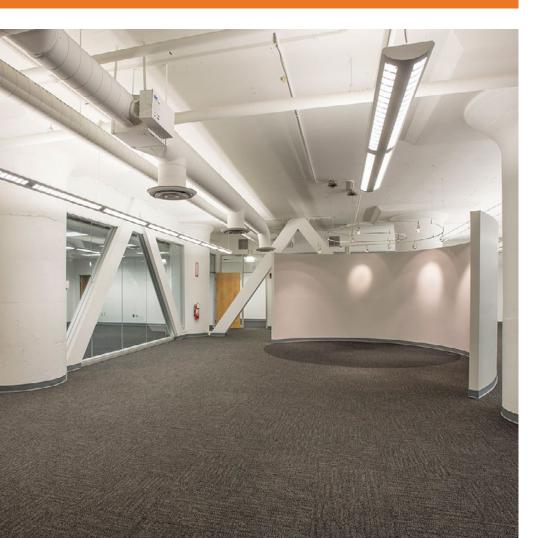

# Sample Space Builds

### **FEATURES**

- 14-Foot Exposed Ceilings and Ductwork
- Large Windows
- Efficient Floor Plates