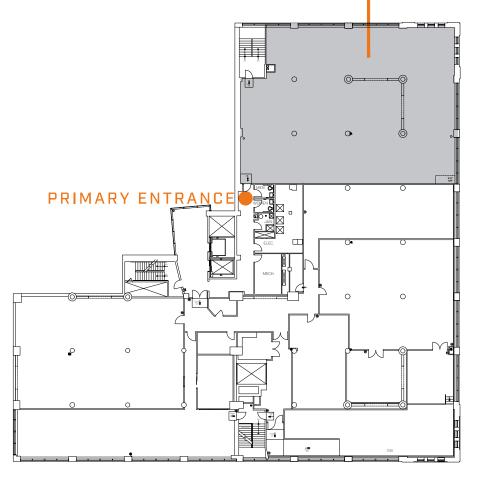

FIRST FLOOR 14,257 RSF

Ш STREE

[TENANT ENTRANCE]

WEST THIRD STREET

DIGGER DALEY digger.daley@cushwake.com 513.763.3028

302 WEST THIRD

PLUM STREET

302 WEST THRD

# Reimagined Entry For Tenants and Visitors

McFarland Commuter Lobby Renovation

Third Street Visitor Lobby Renovation

Elevator Lobby and Common Corridor Updates