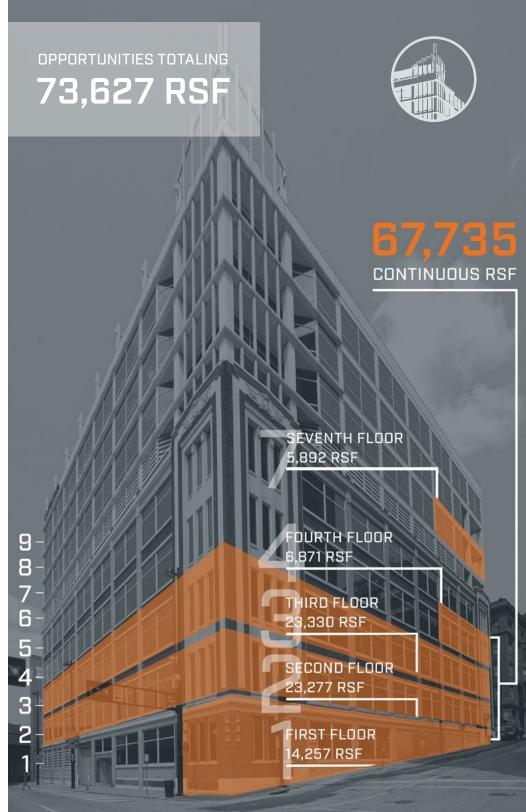

## **Undeniable Possibilities**

Situated at the corner of Plum and West Third Streets in Cincinnati's Riverfront corridor, 302 West Third is a nine-story, 177K SF creative office building with a total of 87K RSF available. Offering the rare opportunity to grow across 67K contiguous RSF or to choose a floor and office amongst fellow creative companies — the choice is yours. The former site of Crown Overall Manufacturing Co. with distinctive architecture dating back to 1915 — discover what it's like to office at a prominent location with unobstructed Riverfront views and strong walkability. Located adjacent to Paul Brown Stadium with exceptional highway and interstate access to Cincinnati suburbs and Northern Kentucky, 302 West Third offers wide open floor plates and undeniable possibilities.

# Space to Claim

With a total of 87KRSF available, take advantage of the unique opportunity to control 67,735 contiguous RSF or choose your floor and office amongst fellow creative companies.

Customize your layout and reach growth goals in a space you can truly make your own.