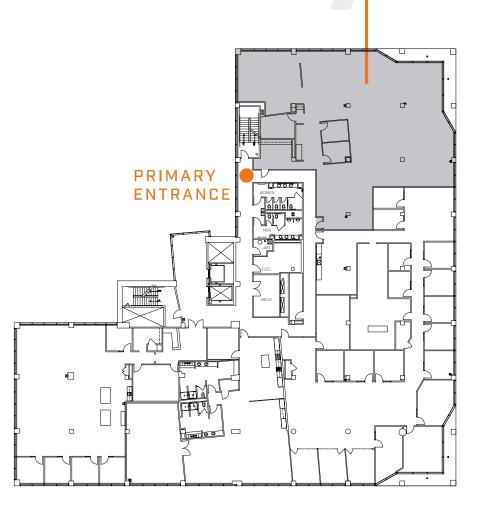

FIRST FLOOR 14,257 RSF

Ш STREE

[TENANT ENTRANCE]

WEST THIRD STREET

DIGGER DALEY digger.daley@cushwake.com 513.763.3028

302 WEST THIRD

PLUM STREET

302 WEST THRD

# Reimagined Entry For Tenants and Visitors

McFarland Commuter Lobby Renovation

Third Street Visitor Lobby Renovation

Elevator Lobby and Common Corridor Updates