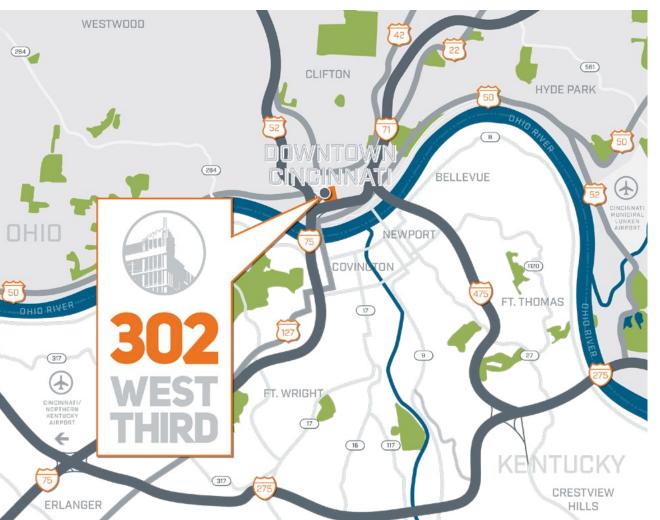

## **Undeniable Possibilities**

Situated at the corner of Plum and West Third Streets in Cincinnati's Riverfront corridor, 302 West Third is a nine-story, 177K SF creative office building with a total of 87K RSF available. Offering the rare opportunity to grow across 67K contiguous RSF or to choose a floor and office amongst fellow creative companies — the choice is yours. The former site of Crown Overall Manufacturing Co. with distinctive architecture dating back to 1915 — discover what it's like to office at a prominent location with unobstructed Riverfront views and strong walkability. Located adjacent to Paul Brown Stadium with exceptional highway and interstate access to Cincinnati suburbs and Northern Kentucky, 302 West Third offers wide open floor plates and undeniable possibilities.

# Prominent Area, Exceptional Accessibility

Immediate Access to I-71 and I-75

Ample Parking and Public Transit Options In Walking Distance

Less Than 5 Miles From Several Nearby Ohio/Kentucky Neighborhoods