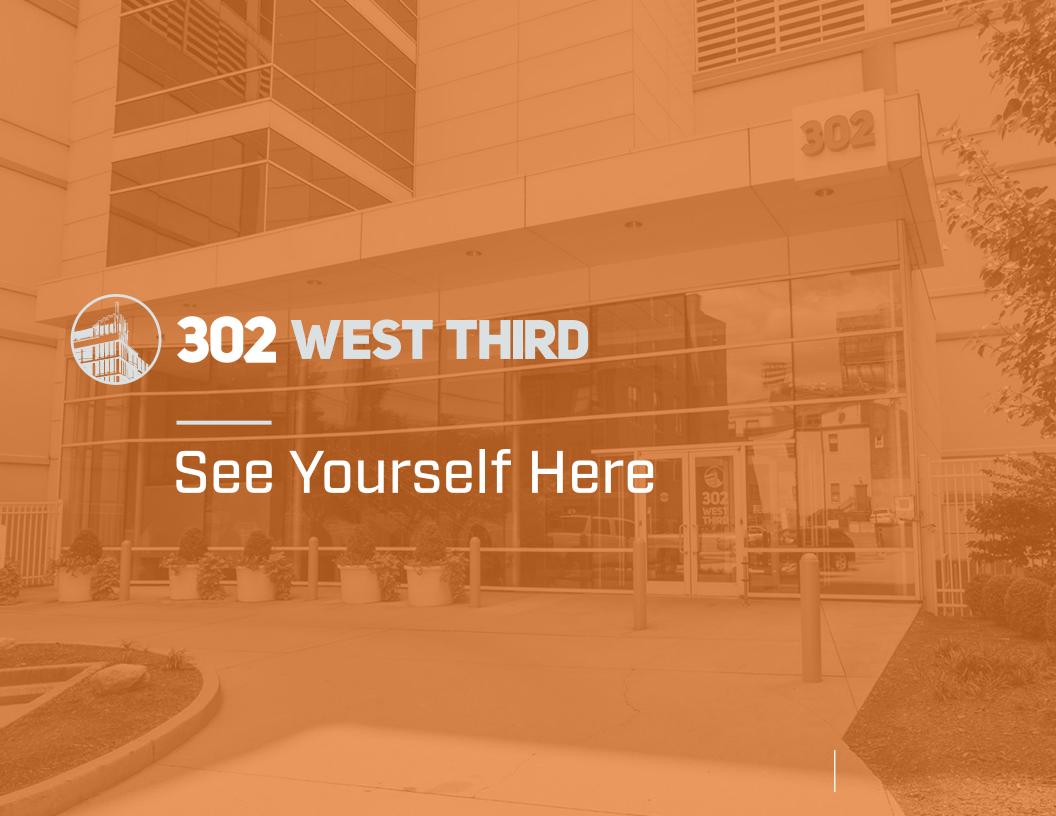

## **Undeniable Possibilities**

Situated at the corner of Plum and West Third Streets in Cincinnati's Riverfront corridor, 302 West Third is a nine-story, 177K SF creative office building with a total of 87K RSF available. Offering the rare opportunity to grow across 67K contiguous RSF or to choose a floor and office amongst fellow creative companies — the choice is yours. The former site of Crown Overall Manufacturing Co. with distinctive architecture dating back to 1915 — discover what it's like to office at a prominent location with unobstructed Riverfront views and strong walkability. Located adjacent to Paul Brown Stadium with exceptional highway and interstate access to Cincinnati suburbs and Northern Kentucky, 302 West Third offers wide open floor plates and undeniable possibilities.