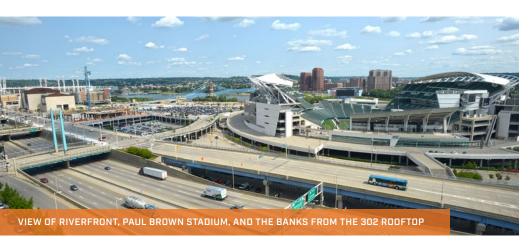

## **Undeniable Possibilities**

Situated at the corner of Plum and West Third Streets in Cincinnati's Riverfront corridor, 302 West Third is a nine-story, 177K SF creative office building with a total of 87K RSF available. Offering the rare opportunity to grow across 67K contiguous RSF or to choose a floor and office amongst fellow creative companies — the choice is yours. The former site of Crown Overall Manufacturing Co. with distinctive architecture dating back to 1915 — discover what it's like to office at a prominent location with unobstructed Riverfront views and strong walkability. Located adjacent to Paul Brown Stadium with exceptional highway and interstate access to Cincinnati suburbs and Northern Kentucky, 302 West Third offers wide open floor plates and undeniable possibilities.

# Prominent Area, Exceptional Accessibility

Immediate Access to I-71 and I-75

Ample Parking and Public Transit Options In Walking Distance

Less Than 5 Miles From Several Nearby Ohio/Kentucky Neighborhoods