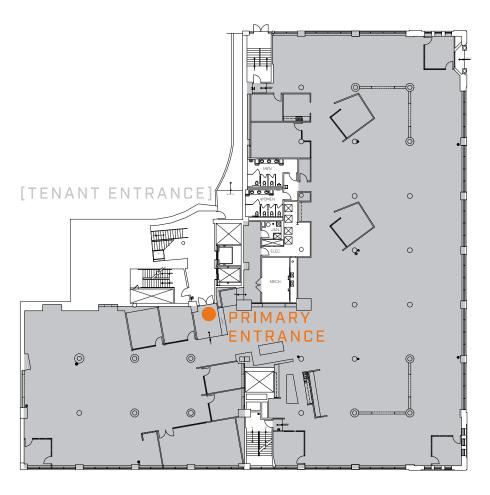

in building upgrades, the user experience and modernized common areas are first class at 302 West Third. An urban environment surrounded by extensive affordable parking and proximity to increasingly numerous residential and dining options —

302 offers a unique opportunity for employers to attract and retain talent, while managing occupancy cost efficiently.



# Space to Claim

With a total of 87KRSF available, take advantage of the unique opportunity to control 67,735 contiguous RSF or choose your floor and office amongst fellow creative companies.

Customize your layout and reach growth goals in a space you can truly make your own.







FIRST FLOOR 14,257 RSF



Ш STREE





[TENANT ENTRANCE]

WEST THIRD STREET

DIGGER DALEY digger.daley@cushwake.com 513.763.3028





302 WEST THIRD



PLUM STREET







302 WEST THRD



PLUM STREE







302 WEST

THRE







SEVENTH FLOOR 5,892 RSF



302 WEST THIRD



PLUM STREE



## Seamless Wayfinding, Enhanced Sense of Arrival



Improved Drive-Up Experience

New Exterior Signage and Wayfinding

Front Plaza Renovation

**Elevated Interior Signage** 





# Reimagined Entry For Tenants and Visitors

McFarland Commuter Lobby Renovation

Third Street Visitor Lobby Renovation

Elevator Lobby and Common Corridor Updates







# Revitalized Space, Heightened Connection



Communal Conference Room

Collaborative Break-Out Areas

Fiber Optic Telecommunications







# Sample Space Builds

### **FEATURES**

- 14-Foot Exposed Ceilings and Ductwork
- Large Windows
- Efficient Floor Plates







# Prominent Area, Exceptional Accessibilit