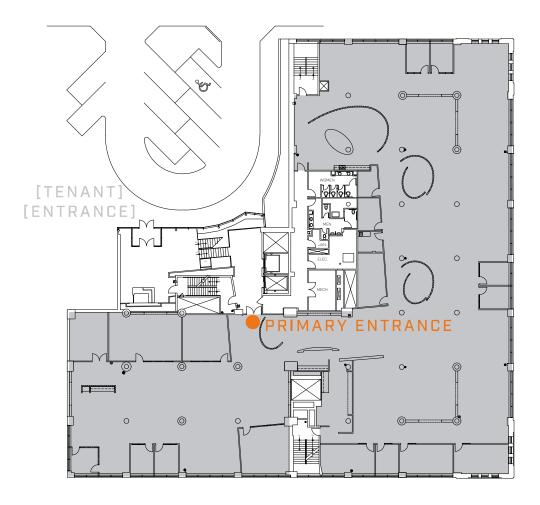

ience and modernized common areas are first class at 302 West Third. An urban environment surrounded by extensive affordable parking and proximity to increasingly numerous residential and dining options —

302 offers a unique opportunity for employers to attract and retain talent, while managing occupancy cost efficiently.



# Space to Claim

With a total of 87KRSF available, take advantage of the unique opportunity to control 67,735 contiguous RSF or choose your floor and office amongst fellow creative companies.

Customize your layout and reach growth goals in a space you can truly make your own.







FIRST FLOOR 14,257 RSF



Ш STREE





[TENANT ENTRANCE]

WEST THIRD STREET

DIGGER DALEY digger.daley@cushwake.com 513.763.3028





302 WEST THIRD



PLUM STREET







302 WEST THRD



PLUM STREE







302 WEST

THRE







SEVENTH FLOOR 5,892 RSF



302 WEST THIRD



PLUM STREE



## Seamless Wayfinding, Enhanced Sense of Arrival



Improved Drive-Up Experience

New Exterior Signage and Wayfinding

Front Plaza Renovation

**Elevated Interior Signage** 





# Reimagined Entry For Tenants and Visitors

McFarland Commuter Lobby Renovation

Third Street Visitor Lobby Renovation

Elevator Lobby and Common Corridor Updates







# Revitalized Space, Heightened Connection



Communal Conference Room

Collaborative Break-Out Areas

Fiber Optic Telecommunications







# Sample Space Builds

### **FEATURES**

- 14-Foot Exposed Ceilings and Ductwork
- Large Windows
- Efficient Floor Plates







# Prominent Area, Exceptional Accessibility



Immediate Access to I-71 and I-