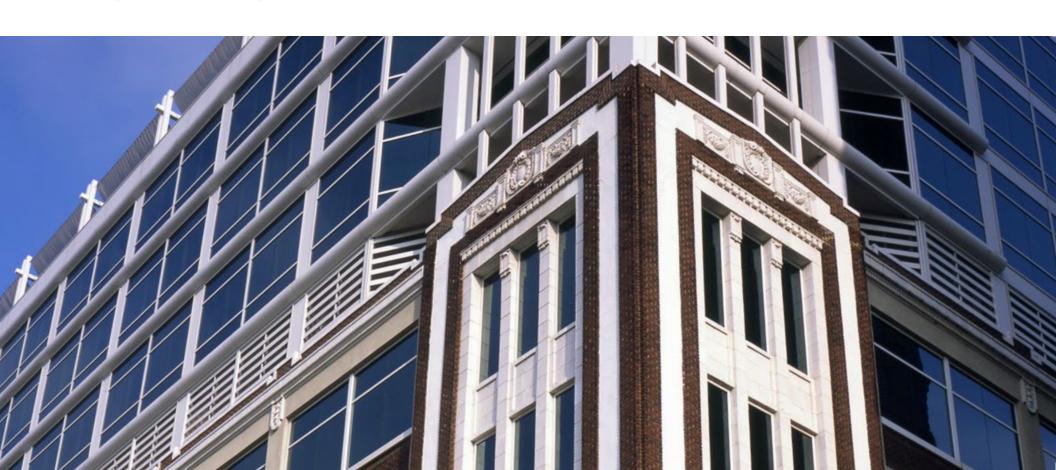

## **Undeniable Possibilities**

Situated at the corner of Plum and West Third Streets in Cincinnati's Riverfront corridor, 302 West Third is a nine-story, 177K SF creative office building with a total of 87K RSF available. Offering the rare opportunity to grow across 67K contiguous RSF or to choose a floor and office amongst fellow creative companies — the choice is yours. The former site of Crown Overall Manufacturing Co. with distinctive architecture dating back to 1915 — discover what it's like to office at a prominent location with unobstructed Riverfront views and strong walkability. Located adjacent to Paul Brown Stadium with exceptional highway and interstate access to Cincinnati suburbs and Northern Kentucky, 302 West Third offers wide open floor plates and undeniable possibilities.