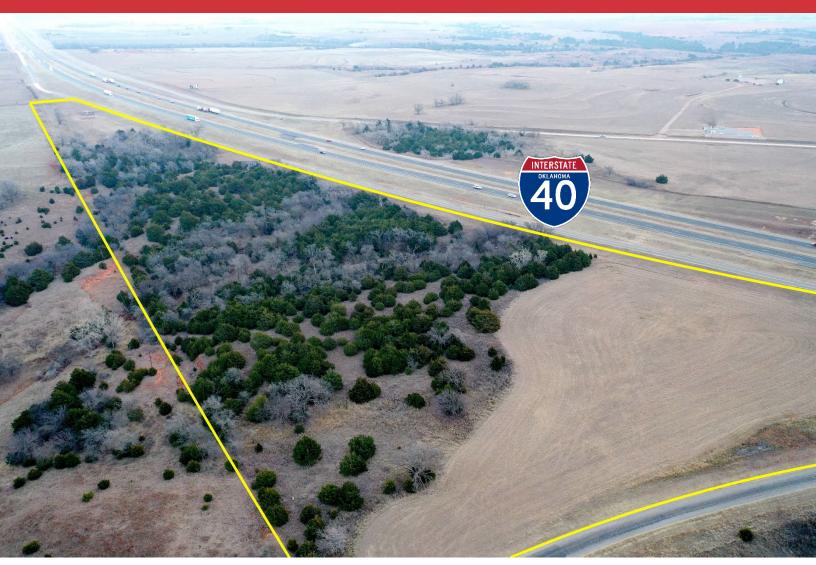

## **PROPERTY HIGHLIGHTS**

- 18 Acres MOL, Zoned Agricultural
- Right off of I-40 in between Clinton & Weatherford
- Great Visibility from I-40
- Billboard Income
- Electric Available on Site
- Development Potential
- Frontage on Route 66
- Easy Access