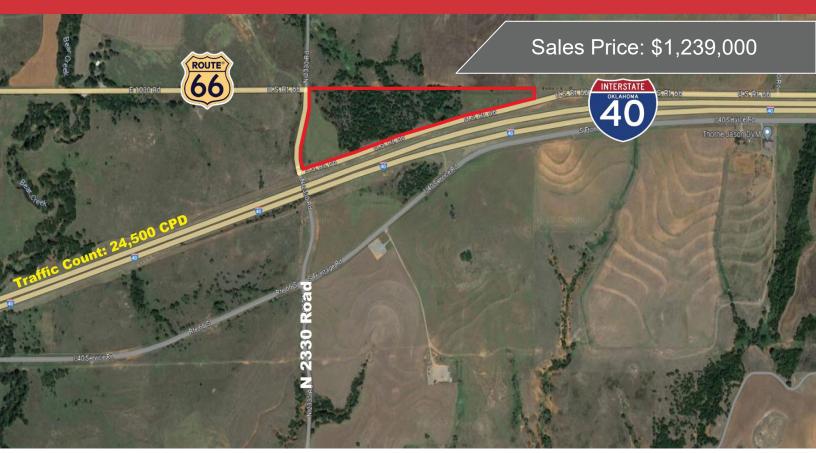

# N.E. Corner of Route 66 & N 2330 Road

Weatherford, Oklahoma 73096

## **PROPERTY HIGHLIGHTS**

- 18 Acres MOL, Zoned Agricultural
- Right off of I-40 in between Clinton & Weatherford
- Great Visibility from I-40
- Billboard Income
- Electric Available on Site
- Development Potential
- Frontage on Route 66
- Easy Access