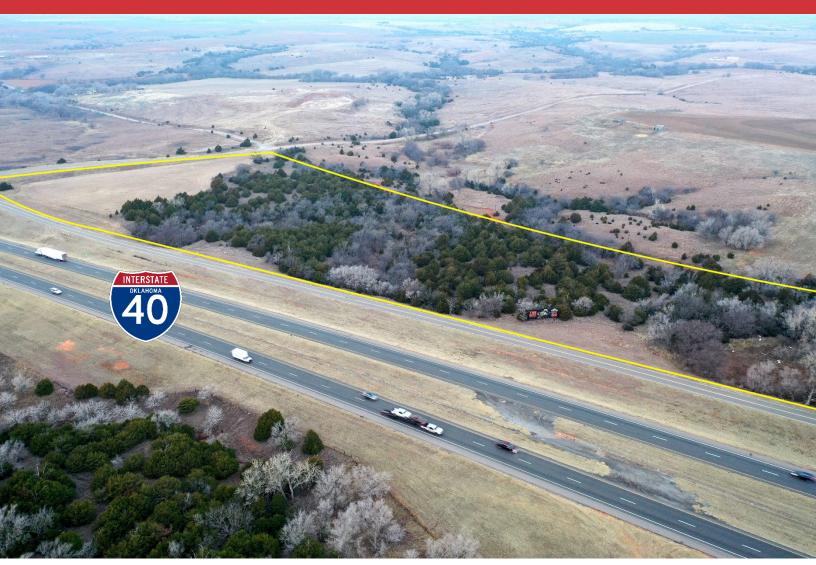

## **PROPERTY HIGHLIGHTS**

- 18 Acres MOL, Zoned Agricultural
- Right off of I-40 in between Clinton & Weatherford
- Great Visibility from I-40
- Billboard Income
- Electric Available on Site
- Development Potential
- Frontage on Route 66
- Easy Access