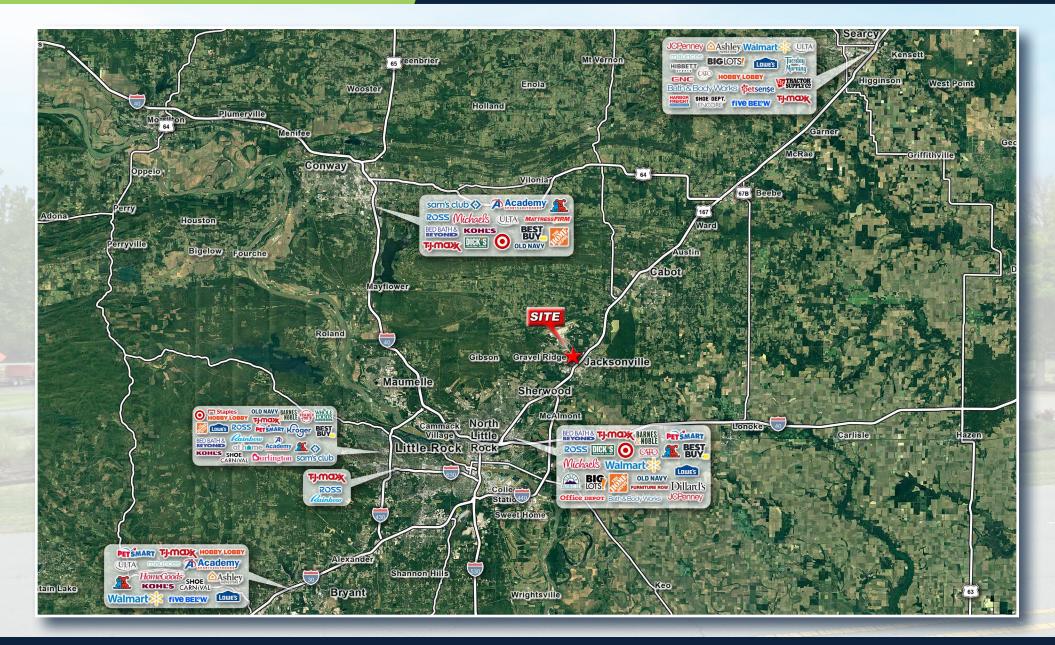

#### **RETAIL AERIAL**

501.663.5400 | 2100 Riverdale Road, Suite 100, Little Rock, AR 72202 | HathawayGroup.com

File # 5074