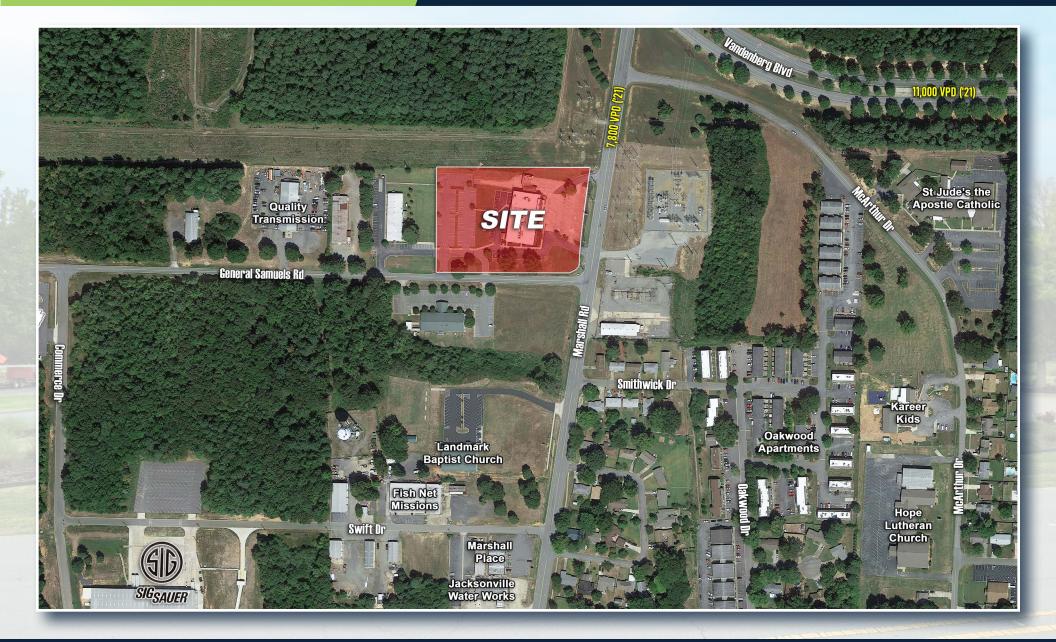

#### SITE AERIAL

501.663.5400 | 2100 Riverdale Road, Suite 100, Little Rock, AR 72202 | HathawayGroup.com

File # 5074