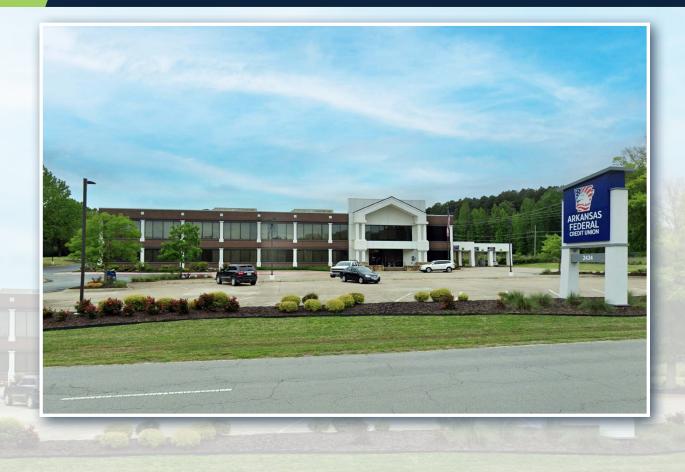

#### **PROPERTY PHOTOS**

501.663.5400 | 2100 Riverdale Road, Suite 100, Little Rock, AR 72202 | HathawayGroup.com

File # 5074

## Property Highlights

- 33,088± SF 2-Story Building
- 3.54± Acre Lot
- Located at the northwest corner of Marshall and General Samuels, near Main Gate of Little Rock Air Force Base
- For Lease @ \$18.50/SF Full Service
- Reduced Sale Price: \$3,100,000
- High quality corporate office space
- Former HQ of Arkansas Federal Credit Union
- Approx. 27,887 SF available for new tenant or owner
- AFCU branch to remain (approx. 5,193 SF with drive-thru lanes); via lease if property sells
- Fully sprinklered, elevator, break room, ample parking
- Executive office suite with large board room
- Flexible combination of private offices and large, open work areas