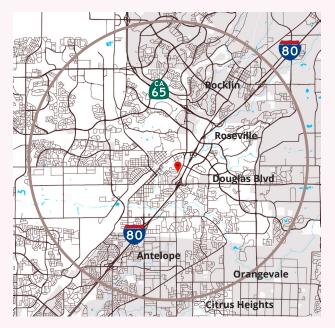

## FOR SALE 1130 CONROY LN, BLDG 301 ROSEVILLE, CA 95661

## Property Highlights:

- 1,369 s.f. medical/office condominium
- Placer County APN 014-270-058-000
- Two-Tenant Building
- Available for owner-user to occupy early 2025
- · Ideal for an investor or owner-user
- Business Professional zoning
- Abundant Parking
- Easy access to highway 80
- Outstanding Roseville location