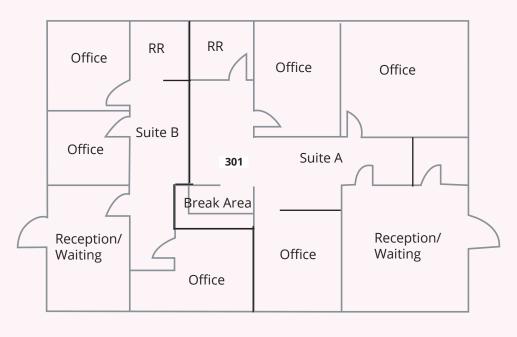

## Property Highlights:

- 1,369 s.f. medical/office condominium
- Placer County APN 014-270-058-000
- Two-Tenant Building
- Available for owner-user to occupy early 2025
- · Ideal for an investor or owner-user
- Business Professional zoning
- Abundant Parking
- Easy access to highway 80
- Outstanding Roseville location

FOR SALE 1130 CONROY LN, BLDG 301 ROSEVILLE, CA 95661 Ranga Pathak Broker Associate RE/MAX Gold CA DRE 01364897 916-201-9247 ranga.pathak@norcalgold.com

| Bldg 301          |                       |
|-------------------|-----------------------|
| Size              | 1,369 SF              |
| Sale Price        | \$500,000             |
| Sale Type         | Investment/Owner-User |
| Tenants           | Two tenant bldg       |
| Existing buildout | Medical/Professional  |