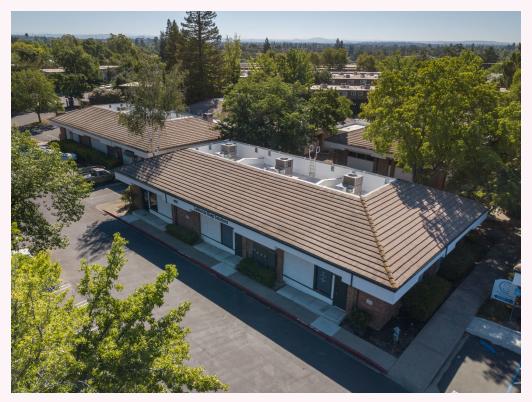

## FOR SALE 1130 CONROY LN, BLDG 301 ROSEVILLE, CA 95661

## Building 301

## Property Highlights:

- 1,369 s.f. medical/office condominium
- Placer County APN 014-270-058-000
- Two-Tenant Building
- Available for owner-user to occupy early 2025
- · Ideal for an investor or owner-user
- Business Professional zoning
- Abundant Parking
- Easy access to highway 80
- Outstanding Roseville location