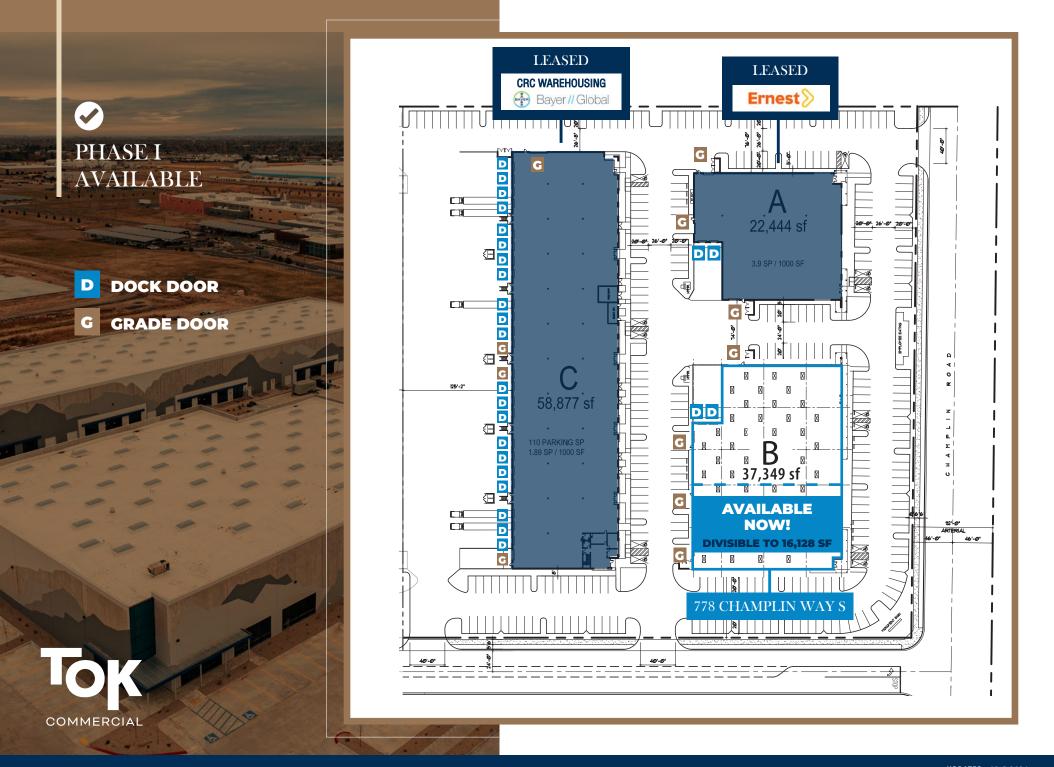

## PROPERTY DETAILS

| ADDRESS      | 778 Champlin Way S | FIRE SPRINKLERS   | ESFR        |
|--------------|--------------------|-------------------|-------------|
| BUILDING     | Building B         | PARKING RATIO     | 2.96/1000   |
| CLEAR HEIGHT | 26'                | AVAILABILITY DATE | Immediately |

|           | SQ. FT.   | OFFICE | DOCK DOORS | GRADE DOORS | POWER           |
|-----------|-----------|--------|------------|-------------|-----------------|
| SUITE 101 | 16,128 SF | Yes    | -          | 2           | 1,200 A / 480 V |
| SUITE 102 | 21,221 SF | TBD    | 2          | 2           | 1,200 A / 480 V |
| TOTAL     | 37,349 SF | Yes    | 2          | 4           | 2,500 A / 480 V |