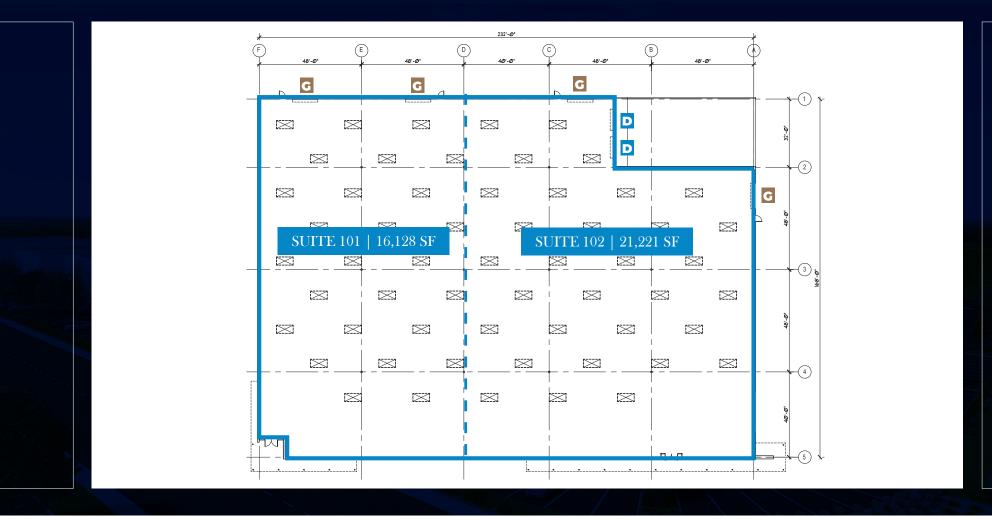

|           | SQ. FT.   | OFFICE | DOCK DOORS | GRADE DOORS | POWER           |
|-----------|-----------|--------|------------|-------------|-----------------|
| SUITE 101 | 16,128 SF | Yes    | -          | 2           | 1,200 A / 480 V |
| SUITE 102 | 21,221 SF | TBD    | 2          | 2           | 1,200 A / 480 V |
| TOTAL     | 37,349 SF | Yes    | 2          | 4           | 2,500 A / 480 V |