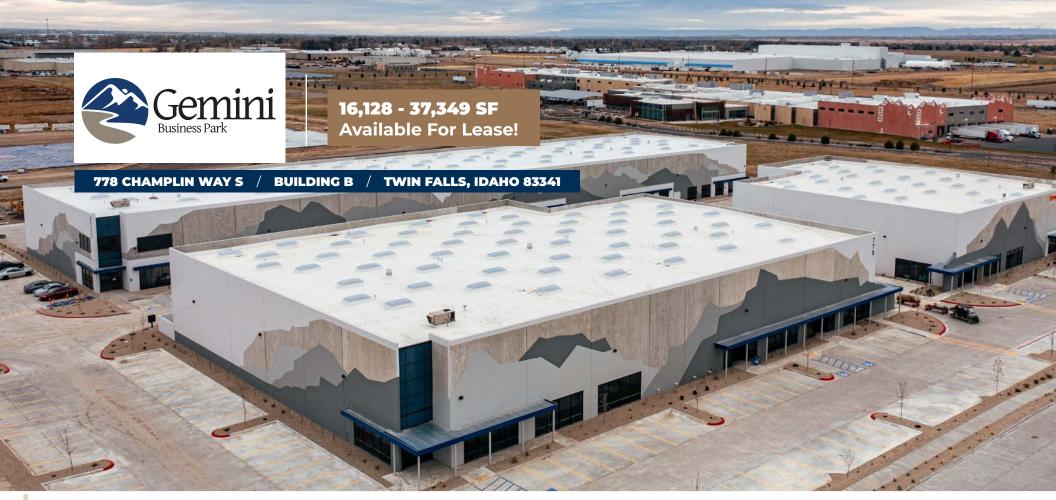

## HIGHLIGHTS

- Brand new, Class 'A' concrete tilt industrial space with abundant parking.
- Located in an established industrial area.
- M-2 zoning, allowing for heavy manufacturing and outdoor storage uses.
- Within eyesite of CLIF Bar & Chobani facilities.
- Conveniently located near rail & Hwy 30.

## PROPERTY DETAILS

| ADDRESS      | 778 Champlin Way S | FIRE SPRINKLERS   | ESFR        |
|--------------|--------------------|-------------------|-------------|
| BUILDING     | Building B         | PARKING RATIO     | 2.96/1000   |
| CLEAR HEIGHT | 26'                | AVAILABILITY DATE | Immediately |