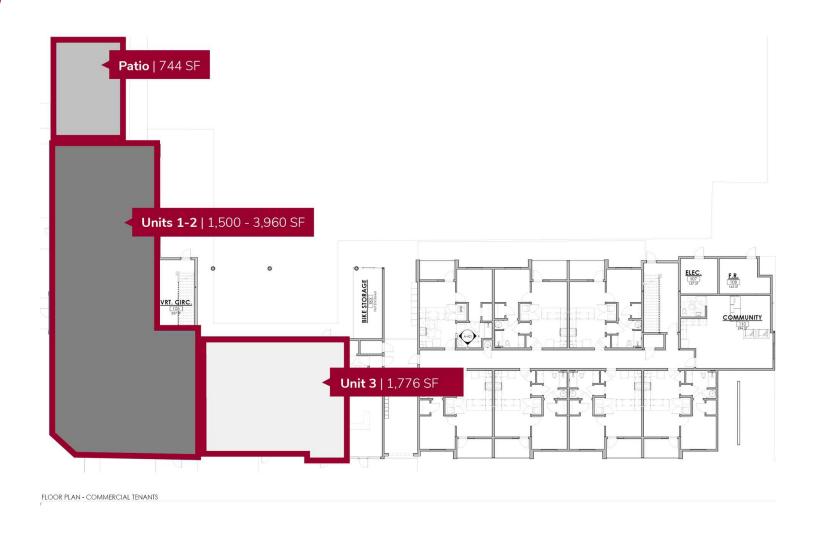

### **ECONOMIC DATA**

LEASE RATE: Contact Agent **LEASE TYPE:** NNN (Est. \$4.50/SF)

Units 1-3 AVAILABLE:

**LISTING DATA:** 

**UNIT 1-2 SF:** 1,500-3,960 UNIT 3 SF: 1.776

**TOTAL SF:** 5.736

**BUILDING DATA** 

## **AVAILABLE SPACES**

| SUITE    | SIZE (SF) | LEASE TYPE | LEASE RATE    |
|----------|-----------|------------|---------------|
| Unit 1-2 | 3,960 SF  | NNN        | Contact Agent |
| Unit 3   | 1,776 SF  | NNN        | Contact Agent |