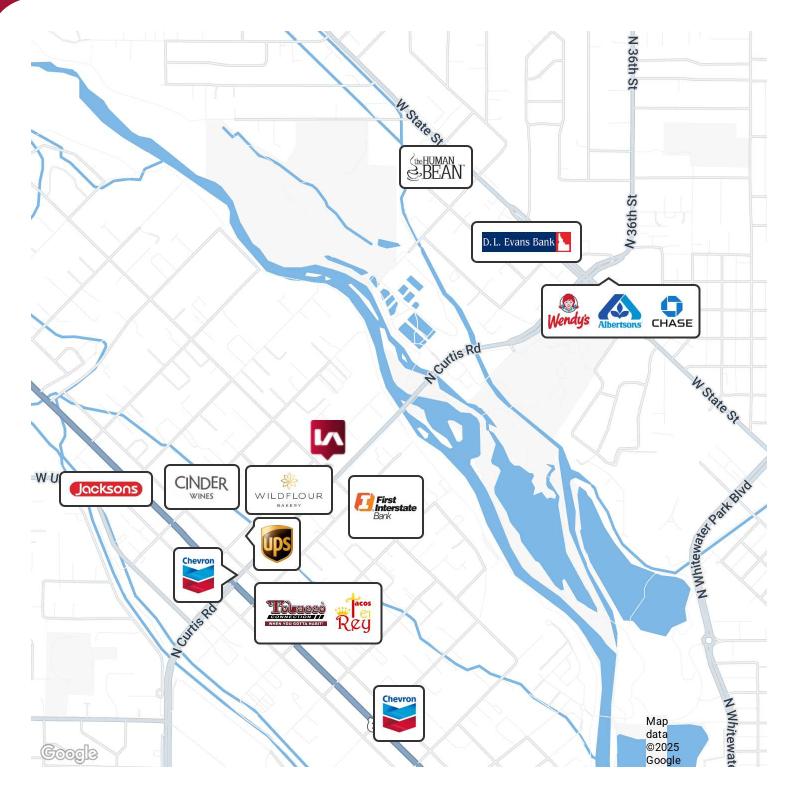

## PROPERTY HIGHLIGHTS

- Close proximity to the Greenbelt and other foot traffic
- Grease trap on-site
- Large patio area on end cap
- Great location for coffee, café' or boutique restaurant user
- · Professional office or medical space