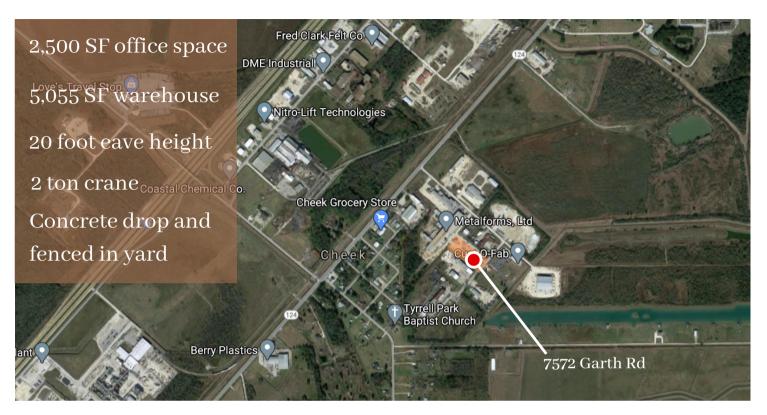

## THIS WAREHOUSE IS CENTRALLY LOCATED IN AN INDUSTRIAL PARK WITH ACCESS TO I 10

## **7572 GARTH RD. CHEEK, TX 77707**