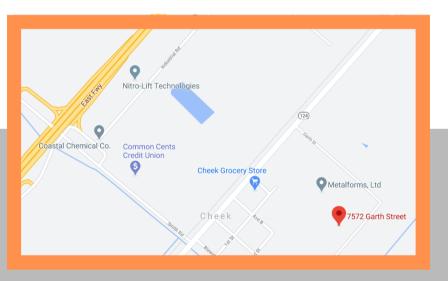

## THIS WAREHOUSE IS CENTRALLY LOCATED IN AN INDUSTRIAL PARK WITH ACCESS TO I 10

## **7572 GARTH RD. CHEEK, TX 77707**