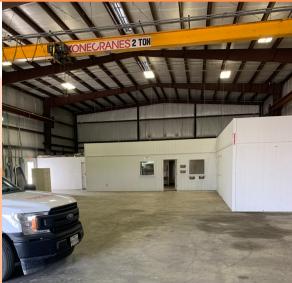

## **INDUSTRIAL WAREHOUSE BUILDING**

## THIS WAREHOUSE IS CENTRALLY LOCATED IN AN INDUSTRIAL PARK WITH ACCESS TO I 10

## **7572 GARTH RD. CHEEK, TX 77707**