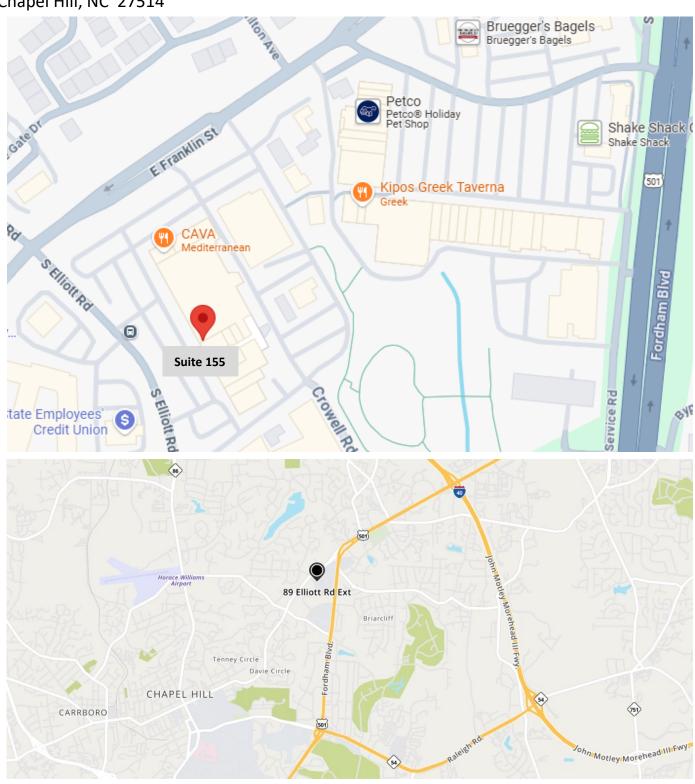

#### PROPERTY OVERVIEW

Retail suite in a superb Chapel Hill location. Target user is a fitness operator, salon, or any use that would benefit from an open layout. Village Plaza is a high foot traffic shopping center with other high-end tenants, including Whole Foods. The center is also in close proximity to the East Gate shopping center with tenants such as Trader Joes.

This location is surrounded by a well-heeled community and along the busy E Franklin Street corridor.