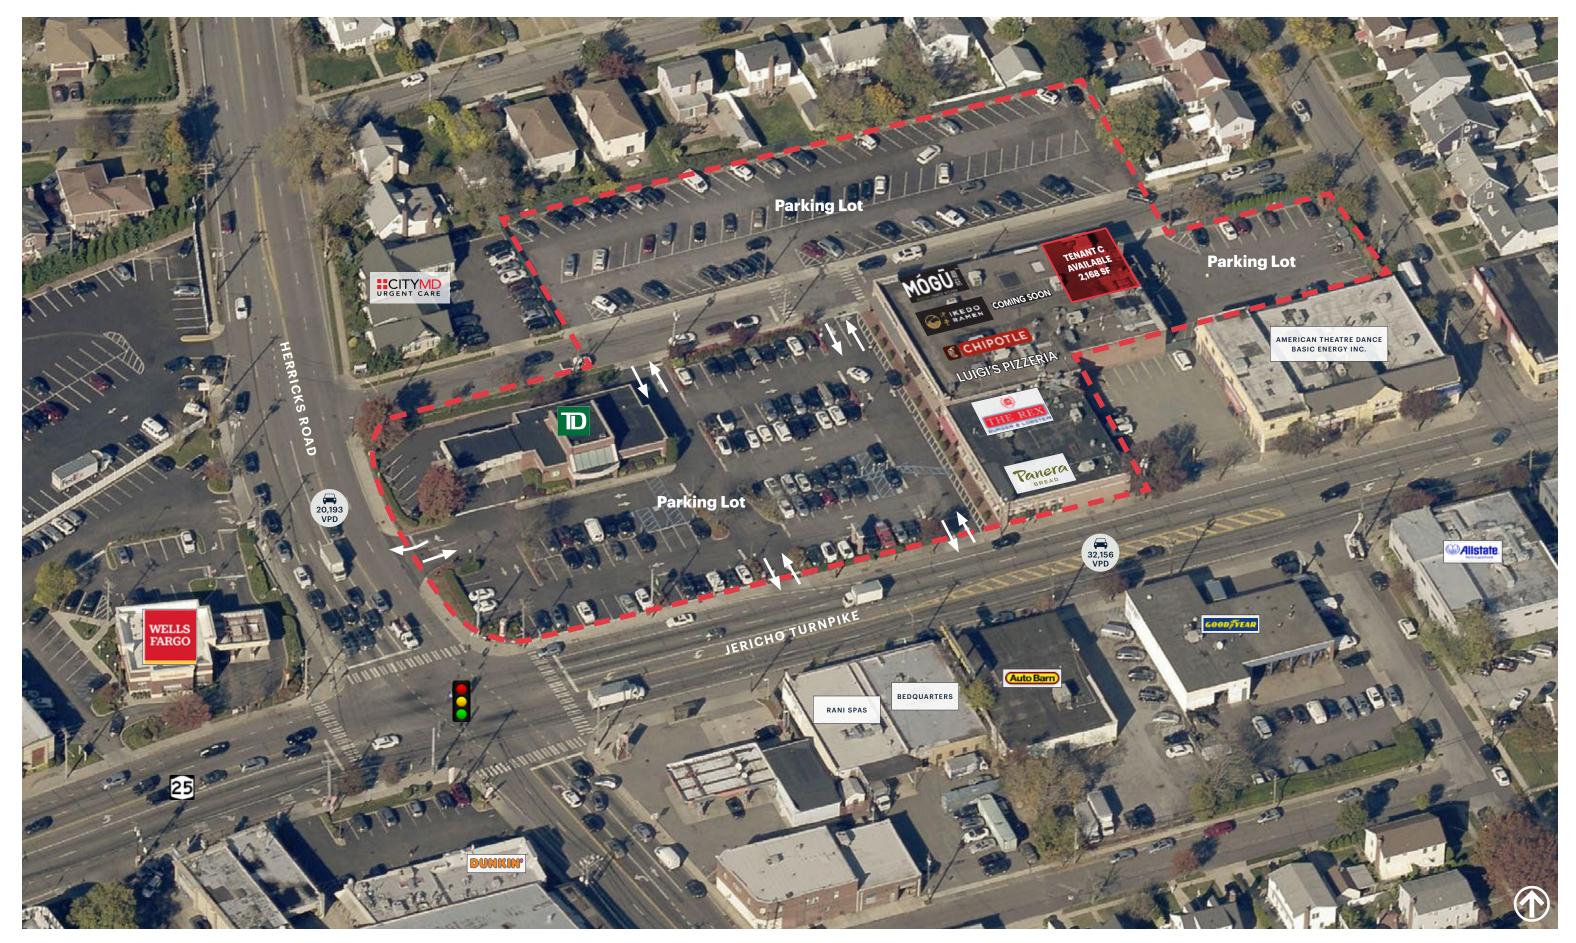

SIZE 2,168 SF

Upon Request

Soon

CVS, City MD, Duck Donuts, F45, Dunkin' Donuts, Sylvan Learning Center, Allstate Insurance, King Kullen, Diamond Braces, Ace Hardware, Orange Theory Fitness, Troipcal Smoothie Cafe, Five Guys Burgers and Fries, Citibank, Petco, LA Fitness, Staples, The Vitamin Shoppe

### **CO-TENANTS**

Panera Bread, TD Bank, Chipotle, The Rex Burger & Lobster, Luigi's Pizzeria, Mogu, Ikedo Ramen - Coming

### **COMMENTS**

Located at a signalized intersection - NEC of Herricks Road and Jericho Turnpike

Abundance of parking - 102 stalls

Over 50,000 vehicles passing this site daily.

# AERIAL

**SITE PLAN** 