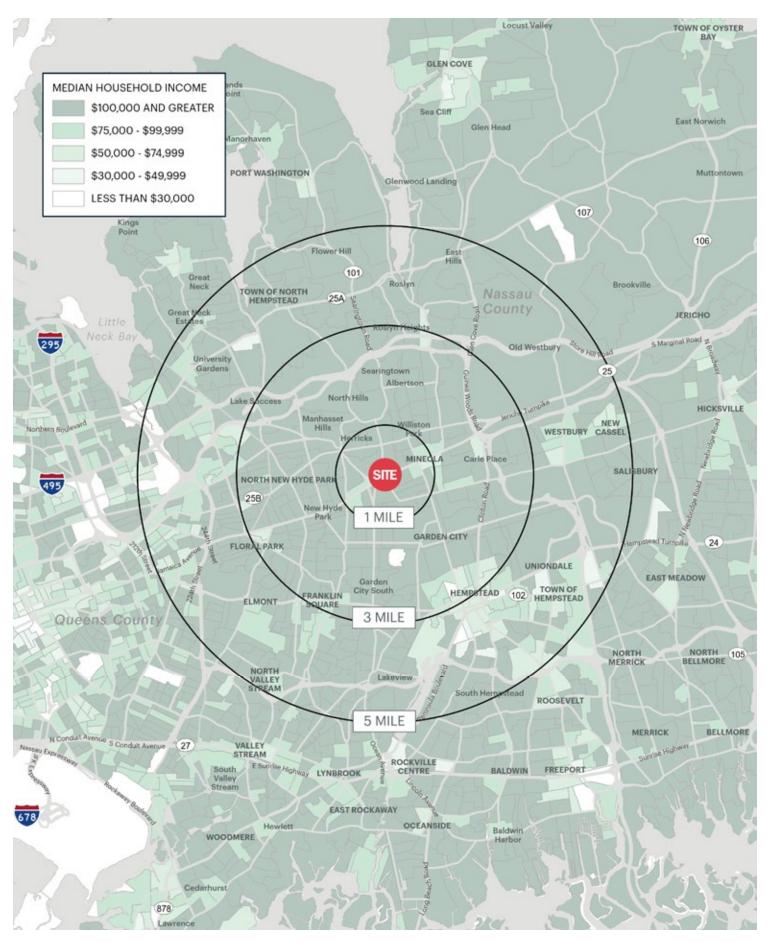

# **AREA DEMOGRAPHICS**

## **AREA DEMOGRAPHICS**

### **1 MILE RADIUS**

POPULATION 27,427 HOUSEHOLDS 9,819 AVERAGE HOUSEHOLD INC \$163,528 MEDIAN HOUSEHOLD INCO \$119,641

**3 MILE RADIUS POPULATION** 192,752 **HOUSEHOLDS** 64,335 **AVERAGE HOUSEHOLD INCOMI** \$179,080 **MEDIAN HOUSEHOLD INCOME** \$129,222

**5 MILE RADIUS POPULATION** 551,932 **HOUSEHOLDS** 177,257 **AVERAGE HOUSEHOLD INCO** \$163,719 **MEDIAN HOUSEHOLD INCOM** \$116,119

|      | COLLEGE GRADUATES (BACHELOR'S +) |
|------|----------------------------------|
|      | 10,635 - 53.0%                   |
|      | TOTAL BUSINESSES                 |
|      | 1,839                            |
| COME | TOTAL EMPLOYEES                  |
|      | 20,282                           |
| OME  | DAYTIME POPULATION (W/ 16 YR +)  |
|      | 34,385                           |
|      |                                  |