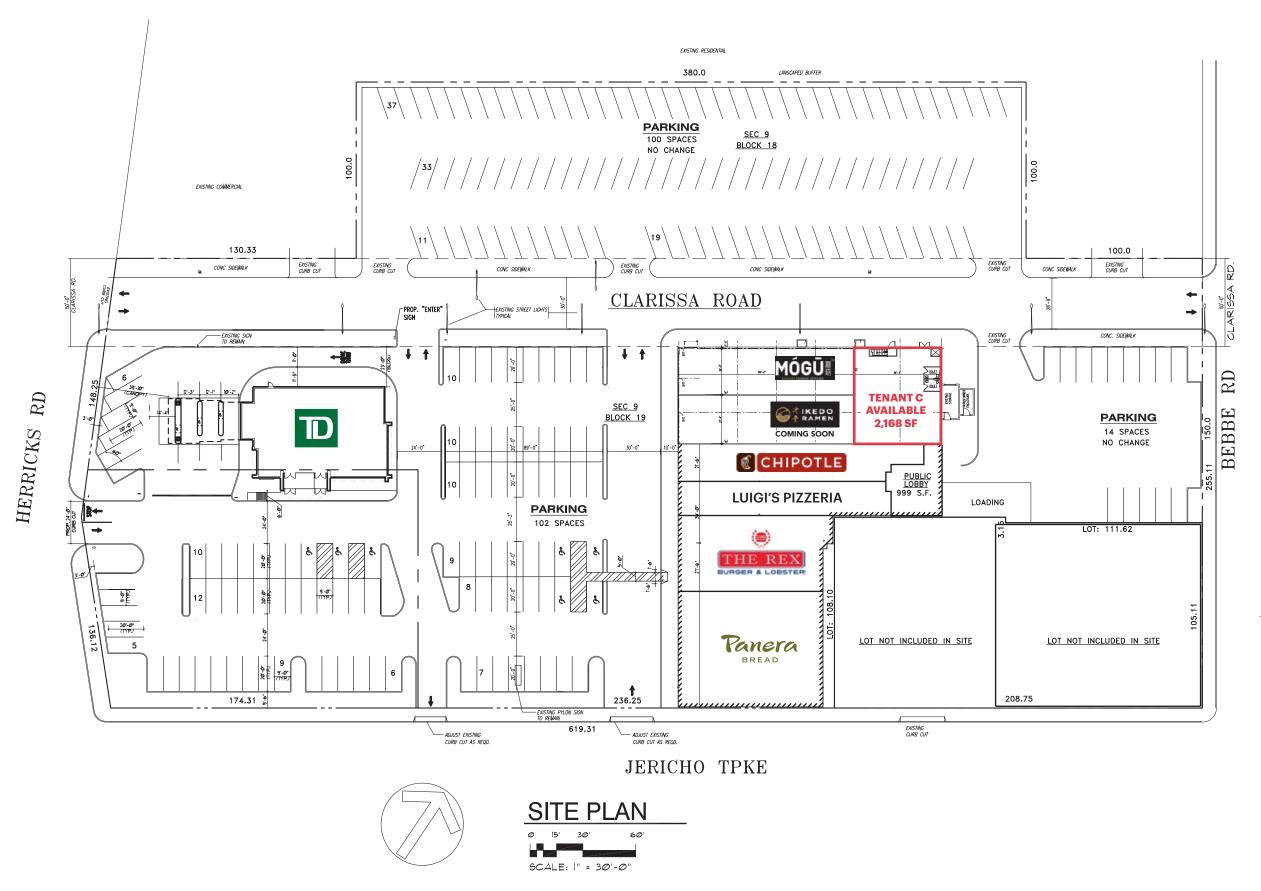

# AERIAL

**SITE PLAN** 

#### SITE DATA

 
 SECTION
 9

 BLOCK
 18, 19

 LOTS
 45, 46, 51, 52

 ZONE
 B-1

 PROPERTY
 AREA = 197,863 SQ FT 4.54 ACRES

#### PARKING CALCULATIONS

ZONE B-1 (SECTION 30-64) MIN SPACE SIZE: 9' X 20' PROVIDED: COMPLIES MIN REQD NUMBER OF SPACES: EXISTING BANK: 1 CAR / PER 250 S.F. 4,243 S.F. / (1/250) = <u>17 CARS REQD</u>

| RETAIL SPACES: 1 CAR / 250 S.F.                          |
|----------------------------------------------------------|
| RETAIL 'A'= @ 1ST FL. 8,250 S.F.<br>@ CELLAR 10,000 S.F. |
| RETAIL 'B'= 2,807 S.F.                                   |
| RETAIL 'C'= 2,801 S.F.                                   |
| VESTIBULE= 999 S.F.                                      |
| TOTAL RETAIL FL AREA = 24,857 S.F.                       |
| 24,857  S.F. / 250 = 100  CARS REQ.                      |
| <u>RESTAURANT SPACES: 1 CAR / 3 PERSONS</u>              |
| RESTAURANT 'B' = $132 P = 44 CARS$                       |
| TOTAL REQUIRED CARS:                                     |
| 17 + 100 + 40 + 44 = 201 CARS REQUIRED                   |
| 216 CARS PROVIDED: COMPLIES                              |