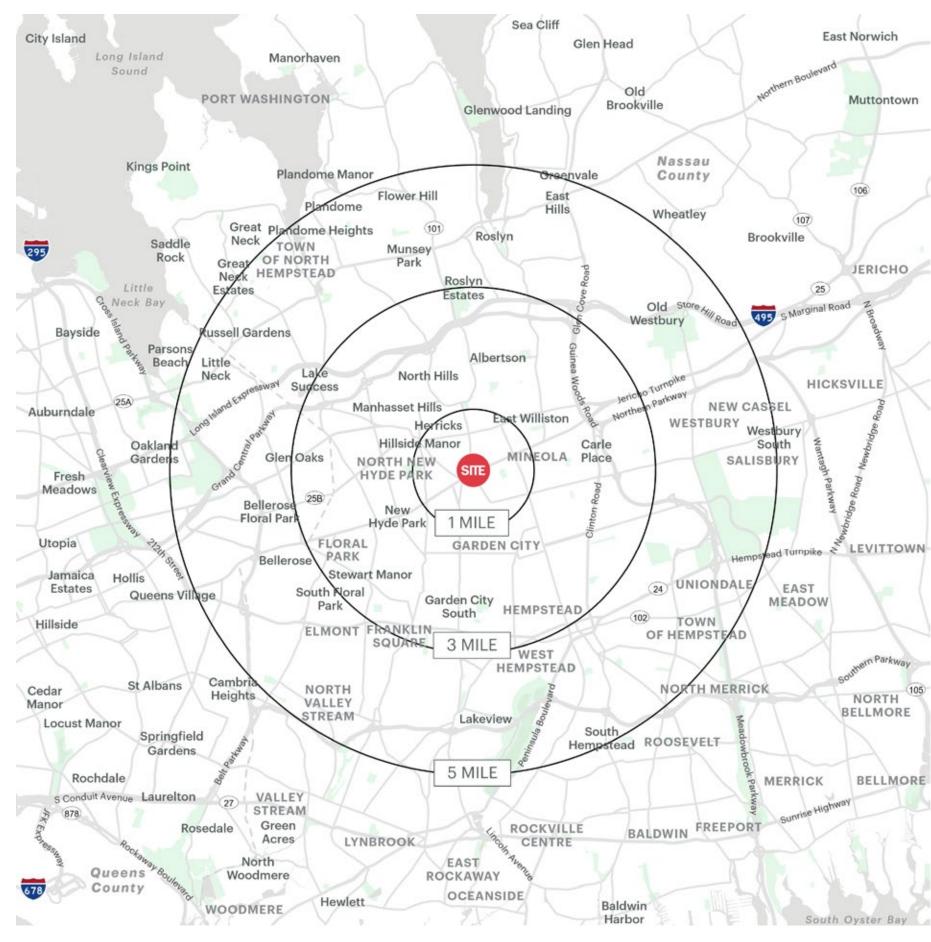

R / 250 S.F.                          |
|----------------------------------------------------------|
| RETAIL 'A'= @ 1ST FL. 8,250 S.F.<br>@ CELLAR 10,000 S.F. |
| RETAIL 'B'= 2,807 S.F.                                   |
| RETAIL 'C'= 2,801 S.F.                                   |
| VESTIBULE= 999 S.F.                                      |
| TOTAL RETAIL FL AREA = 24,857 S.F.                       |
| 24,857  S.F. / 250 = 100  CARS REQ.                      |
| <u>RESTAURANT SPACES: 1 CAR / 3 PERSONS</u>              |
| RESTAURANT 'B' = $132 P = 44 CARS$                       |
| TOTAL REQUIRED CARS:                                     |
| 17 + 100 + 40 + 44 = 201 CARS REQUIRED                   |
| 216 CARS PROVIDED: COMPLIES                              |



# **AREA DEMOGRAPHICS**



### **1 MILE RADIUS**

POPULATION 27,427 HOUSEHOLDS 9,819 AVERAGE HOUSEHOLD INC \$163,528 MEDIAN HOUSEHOLD INCO \$119,641

**3 MILE RADIUS POPULATION** 192,752 **HOUSEHOLDS** 64,335 **AVERAGE HOUSEHOLD INCOMI** \$179,080 **MEDIAN HOUSEHOLD INCOME** \$129,222

**5 MILE RADIUS POPULATION** 551,932 **HOUSEHOLDS** 177,257 **AVERAGE HOUSEHOLD INCO** \$163,719 **MEDIAN HOUSEHOLD INCOM** \$116,119

|      | COLLEGE GRADUATES (BACHELOR'S +) |
|------|----------------------------------|
|      | 10,635 - 53.0%                   |
|      | TOTAL BUSINESSES                 |
|      | 1,839                            |
| COME | TOTAL EMPLOYEES                  |
|      | 20,282                           |
| OME  | DAYTIME POPULATION (W/ 16 YR +)  |
|      | 34,385                           |
|