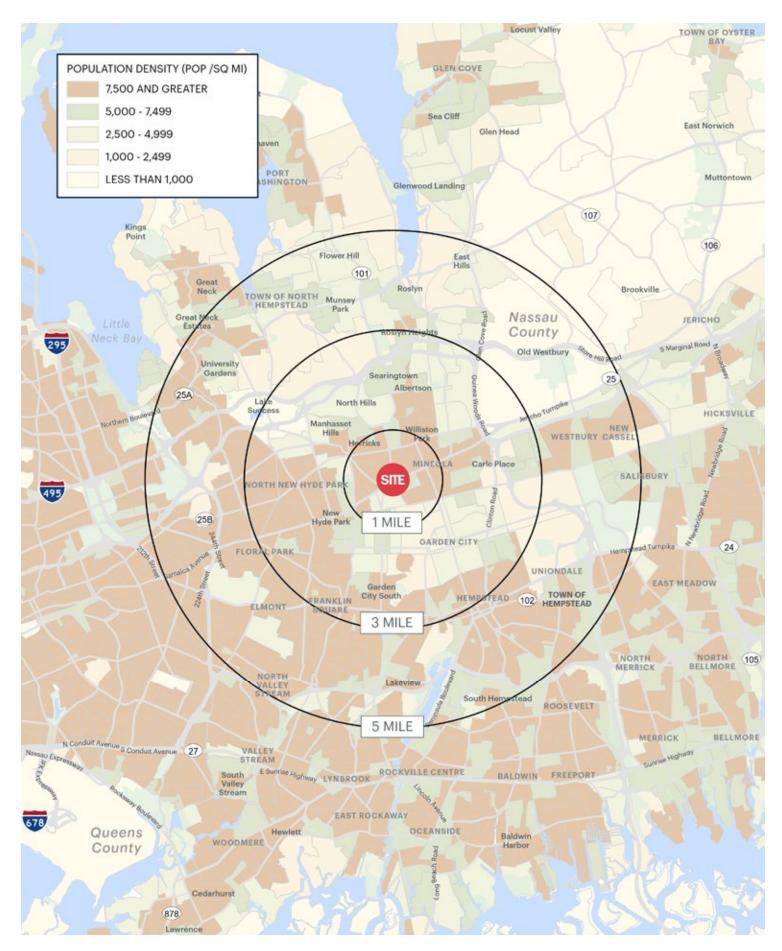

72,389 - 52.0%                   |
|   | TOTAL BUSINESSES                 |
|   | 11,438                           |
| E | TOTAL EMPLOYEES                  |
|   | 131,424                          |
|   | DAYTIME POPULATION (W/ 16 YR +)  |
|   | 233,713                          |

|           | COLLEGE GRADUATES (BACHELOR'S +) |
|-----------|----------------------------------|
|           | 182,508 - 46.0%                  |
|           | TOTAL BUSINESSES                 |
|           | 23,921                           |
| OME       | TOTAL EMPLOYEES                  |
|           | 281,080                          |
| <b>IE</b> | DAYTIME POPULATION (W/ 16 YR +)  |
|           | 578,902                          |
|           |                                  |

## **AREA DEMOGRAPHICS**