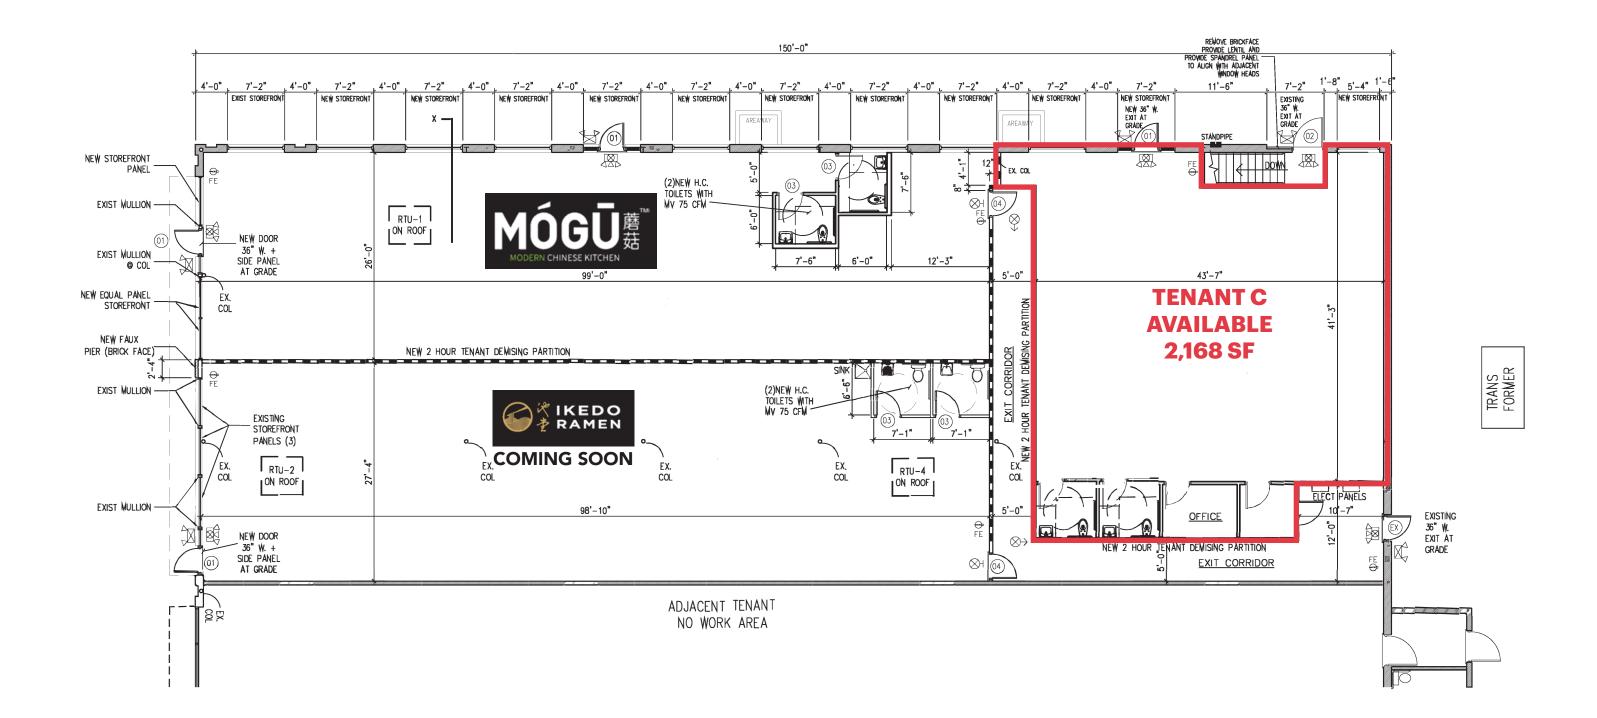

# AERIAL

**SITE PLAN** 

SIZE 2,168 SF

Upon Request

Soon

CVS, City MD, Duck Donuts, F45, Dunkin' Donuts, Sylvan Learning Center, Allstate Insurance, King Kullen, Diamond Braces, Ace Hardware, Orange Theory Fitness, Troipcal Smoothie Cafe, Five Guys Burgers and Fries, Citibank, Petco, LA Fitness, Staples, The Vitamin Shoppe

Easy access with three access points to the center

#### SITE DATA

 
 SECTION
 9

 BLOCK
 18, 19

 LOTS
 45, 46, 51, 52

 ZONE
 B-1

 PROPERTY
 AREA = 197,863 SQ FT 4.54 ACRES

#### PARKING CALCULATIONS

ZONE B-1 (SECTION 30-64) MIN SPACE SIZE: 9' X 20' PROVIDED: COMPLIES MIN REQD NUMBER OF SPACES: EXISTING BANK: 1 CAR / PER 250 S.F. 4,243 S.F. / (1/250) = <u>17 CARS REQD</u>

| RETAIL SPACES: 1 CAR / 250 S.F.                          |
|----------------------------------------------------------|
| RETAIL 'A'= @ 1ST FL. 8,250 S.F.<br>@ CELLAR 10,000 S.F. |
| RETAIL 'B'= 2,807 S.F.                                   |
| RETAIL 'C'= 2,801 S.F.                                   |
| VESTIBULE= 999 S.F.                                      |
| TOTAL RETAIL FL AREA = 24,857 S.F.                       |
| 24,857  S.F. / 250 = 100  CARS REQ.                      |
| <u>RESTAURANT SPACES: 1 CAR / 3 PERSONS</u>              |
| RESTAURANT 'B' = $132 P = 44 CARS$                       |
| TOTAL REQUIRED CARS:                                     |
| 17 + 100 + 40 + 44 = 201 CARS REQUIRED                   |
| 216 CARS PROVIDED: COMPLIES                              |