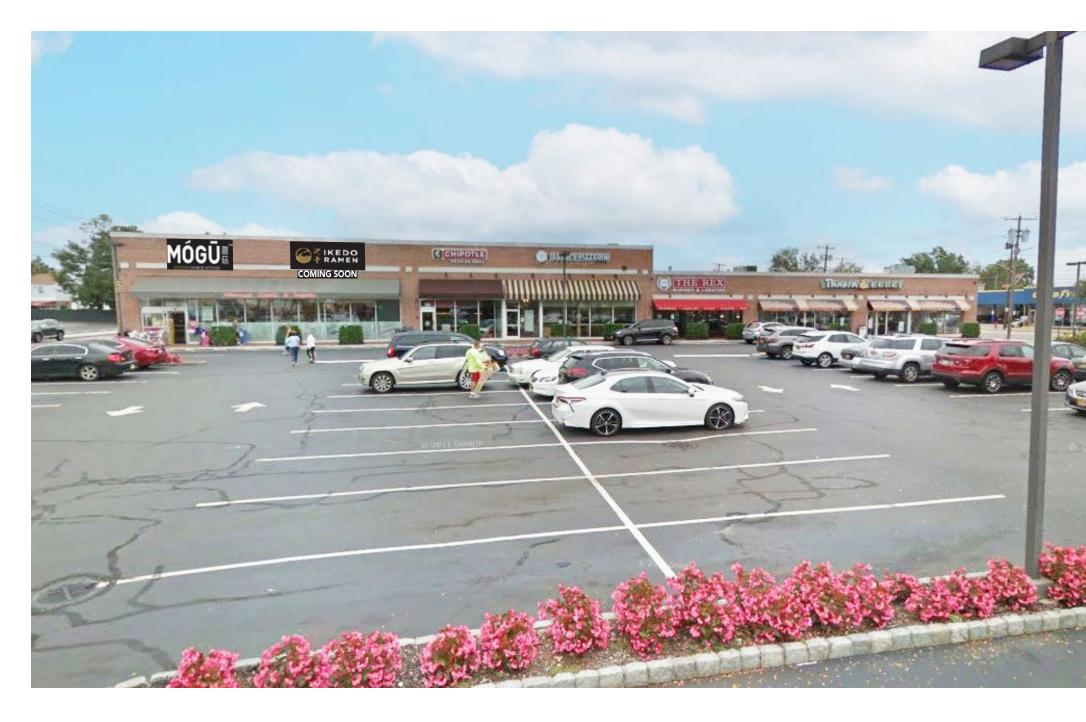

SIZE 2,168 SF

Upon Request

Soon

CVS, City MD, Duck Donuts, F45, Dunkin' Donuts, Sylvan Learning Center, Allstate Insurance, King Kullen, Diamond Braces, Ace Hardware, Orange Theory Fitness, Troipcal Smoothie Cafe, Five Guys Burgers and Fries, Citibank, Petco, LA Fitness, Staples, The Vitamin Shoppe

### **CO-TENANTS**

Panera Bread, TD Bank, Chipotle, The Rex Burger & Lobster, Luigi's Pizzeria, Mogu, Ikedo Ramen - Coming

### **COMMENTS**

Located at a signalized intersection - NEC of Herricks Road and Jericho Turnpike

Abundance of parking - 102 stalls

Over 50,000 vehicles passing this site daily.