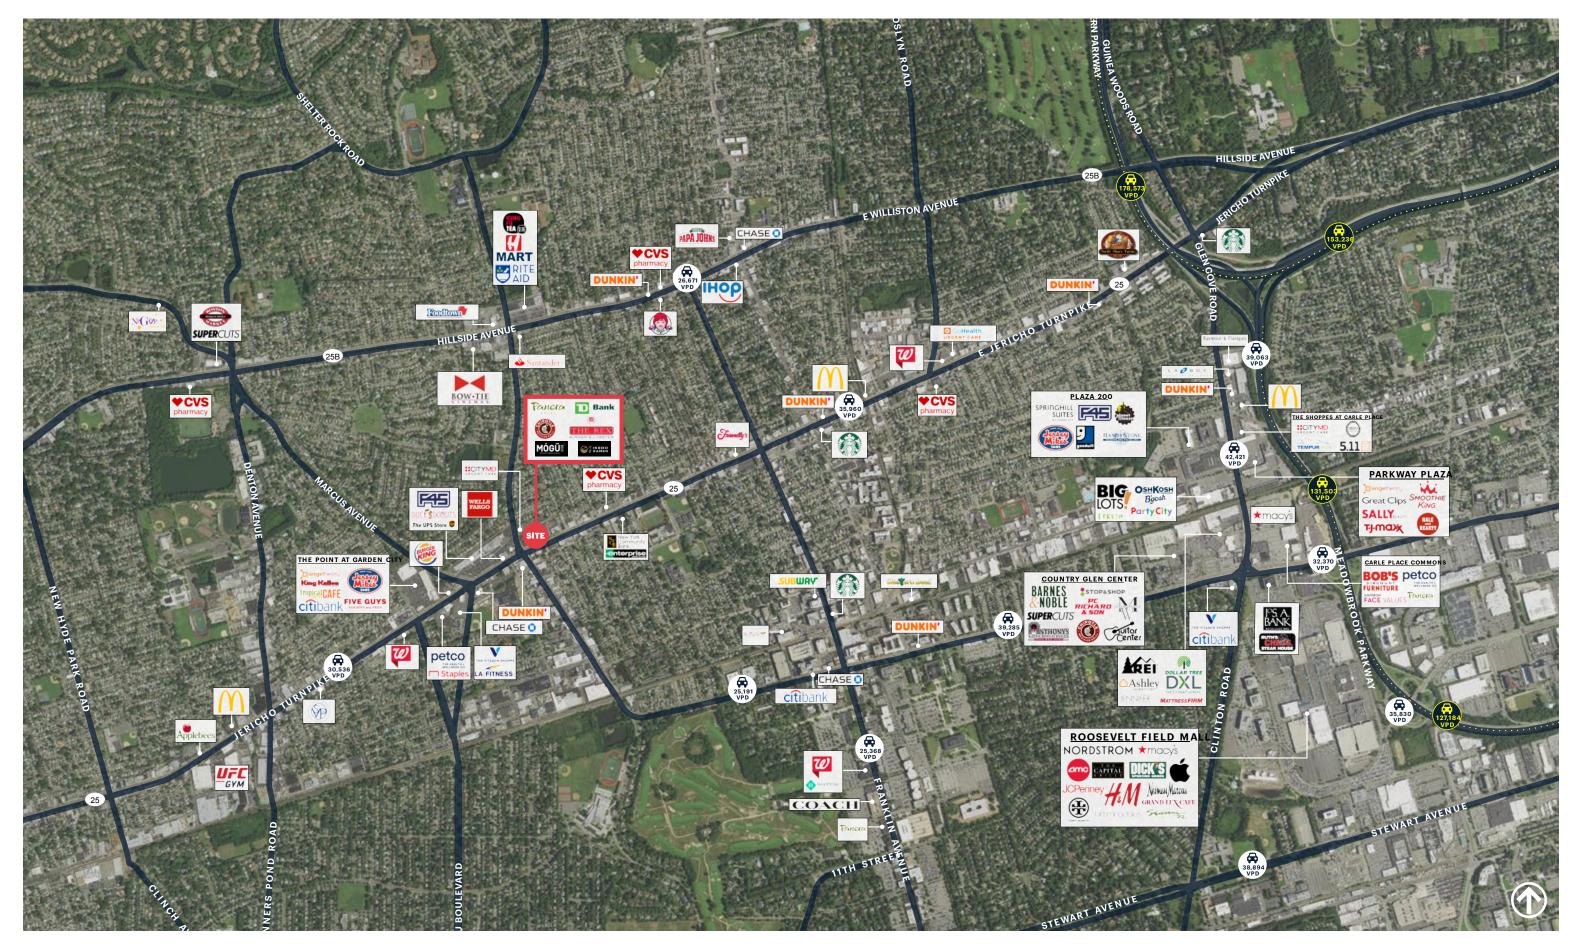

2,168 SF

Upon Request

Soon

CVS, City MD, Duck Donuts, F45, Dunkin' Donuts, Sylvan Learning Center, Allstate Insurance, King Kullen, Diamond Braces, Ace Hardware, Orange Theory Fitness, Troipcal Smoothie Cafe, Five Guys Burgers and Fries, Citibank, Petco, LA Fitness, Staples, The Vitamin Shoppe

Easy access with three access points to the center

# **RETAIL SPACE MINEOLA, NY MINEOLA SHOPPING CENTER 520 - 550 JERICHO TURNPIKE**

**ASKING RENT** 

### **CO-TENANTS**

Panera Bread, TD Bank, Chipotle, The Rex Burger & Lobster, Luigi's Pizzeria, Mogu, Ikedo Ramen - Coming

### **NEIGHBORS**

### **COMMENTS**

Located at a signalized intersection - NEC of Herricks Road and Jericho Turnpike

Abundance of parking - 102 stalls

Over 50,000 vehicles passing this site daily.

# **MARKET AERIAL**



# AERIAL



**SITE PLAN** 



#### SITE DATA

 
 SECTION
 9

 BLOCK
 18, 19

 LOTS
 45, 46, 51, 52

 ZONE
 B-1

 PROPERTY
 AREA = 197,863 SQ FT 4.54 ACRES

#### PARKING CALCULATIONS

ZONE B-1 (SECTION 30-64) MIN SPACE SIZE: 9' X 20' PROVIDED: COMPLIES MIN REQD NUMBER OF SPACES: EXISTING BANK: 1 CAR / PER 250 S.F. 4,243 S.F. / (1/250) = <u>17 CARS REQD</u>

| RETAIL SPACES: 1 CAR / 250 S.F.                          |
|----------------------------------------------------------|
| RETAIL 'A'= @ 1ST FL. 8,250 S.F.<br>@ CELLAR 10,000 S.F. |
| RETAIL 'B'= 2,807 S.F.                                   |
| RETAIL 'C'= 2,801 S.F.                                   |
| VESTIBULE= 999 S.F.                                      |
| TOTAL RETAIL FL AREA = 24,857 S.F.                       |
| 24,857  S.