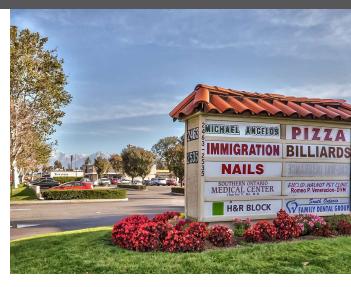

#### PROPERTY DESCRIPTION

High Traffic Location! Join the McDonald's and Del Taco Anchored Shopping Center located on the highly traveled Euclid Avenue. The Ontario Euclid Center is conveniently located at 60 Fwy and Euclid Ave. on-ramp, directly south of the freeway. The shopping center offers excellent street visibility on the widely traveled Euclid Avenue which offers a high traffic count of over 43,000 vehicles per day. Large parking lot offers abundant parking spaces for patrons. Take advantage of this rare opportunity to join Ontario Euclid Center. Other cotenants include popular local Businesses such as H&R Block, N8's Billiards, Michel Angelo's Pizza, dental office, State Farm Insurance, pet grooming, and much more. Call us for a tour today!