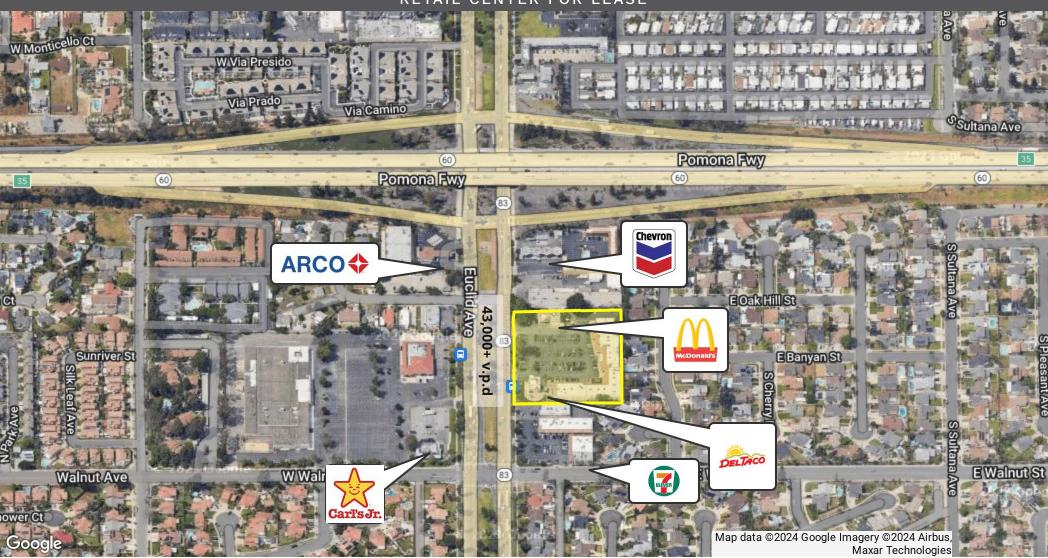

#### PROPERTY DESCRIPTION

High Traffic Location! Join the McDonald's and Del Taco Anchored Shopping Center located on the highly traveled Euclid Avenue. The Ontario Euclid Center is conveniently located at 60 Fwy and Euclid Ave. on-ramp, directly south of the freeway. The shopping center offers excellent street visibility on the widely traveled Euclid Avenue which offers a high traffic count of over 43,000 vehicles per day. Large parking lot offers abundant parking spaces for patrons. Take advantage of this rare opportunity to join Ontario Euclid Center. Other cotenants include popular local Businesses such as H&R Block, N8's Billiards, Michel Angelo's Pizza, dental office, State Farm Insurance, pet grooming, and much more. Call us for a tour today!