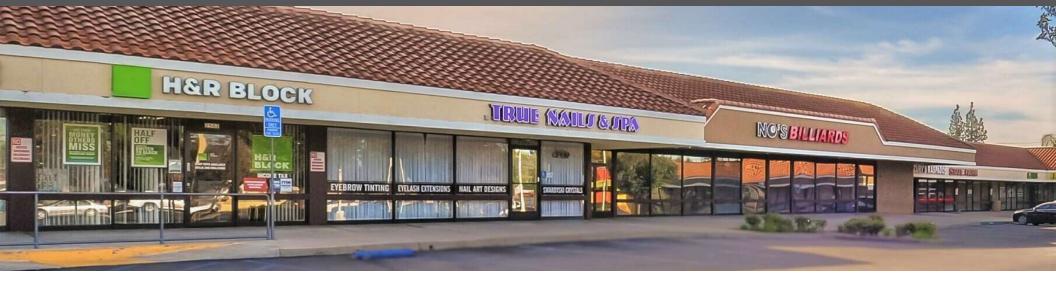

#### PROPERTY DESCRIPTION

High Traffic Location! Join the McDonald's and Del Taco Anchored Shopping Center located on the highly traveled Euclid Avenue. The Ontario Euclid Center is conveniently located at 60 Fwy and Euclid Ave. on-ramp, directly south of the freeway. The shopping center offers excellent street visibility on the widely traveled Euclid Avenue which offers a high traffic count of over 43,000 vehicles per day. Large parking lot offers abundant parking spaces for patrons. Take advantage of this rare opportunity to join Ontario Euclid Center. Other cotenants include popular local Businesses such as H&R Block, N8's Billiards, Michel Angelo's Pizza, dental office, State Farm Insurance, pet grooming, and much more. Call us for a tour today!