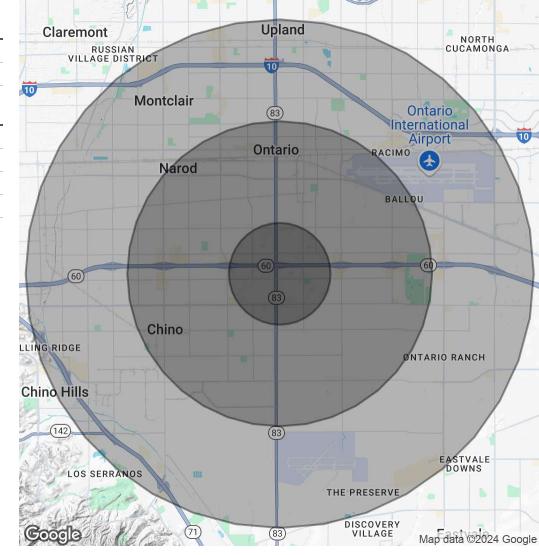

#### RETAIL CENTER FOR LEASE

| POPULATION          | 1 MILE    | 3 MILES   | 5 MILES   |
|---------------------|-----------|-----------|-----------|
| Total Population    | 26,288    | 143,613   | 359,388   |
| Average Age         | 39        | 38        | 38        |
|                     |           |           |           |
| HOUSEHOLDS & INCOME | 1 MILE    | 3 MILES   | 5 MILES   |
| Total Households    | 7,759     | 41,850    | 105,032   |
| # of Persons per HH | 3.4       | 3.4       | 3.4       |
| Average HH Income   | \$113,483 | \$110,169 | \$110,190 |
| Average House Value | \$640,567 | \$647,476 | \$647,620 |